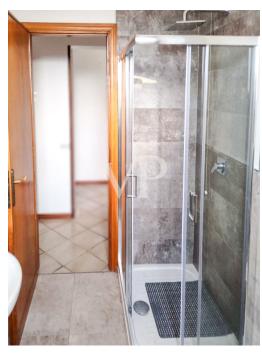

Ground floor - Main entrance with internal staircase leading to the upper floor. First and top floor - Spacious living/dining room with direct access to a large terrace, perfect for outdoor lunches and dinners, with beautiful views of the Apuan Alps, new and functional kitchen, Three bedrooms, a recently renovated bathroom with modern shower. Basement - Spacious tavern with heating connected internally to the ground floor entrance.