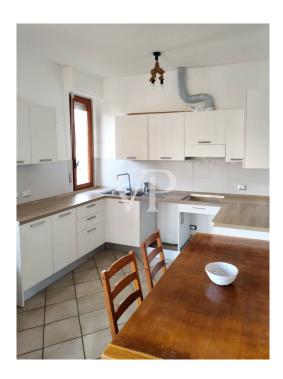

Ground floor - Main entrance with internal staircase leading to the upper floor. First and top floor - Spacious living/dining room with direct access to a large terrace, perfect for outdoor lunches and dinners, with beautiful views of the Apuan Alps, new and functional kitchen, Three bedrooms, a recently renovated bathroom with modern shower. Basement - Spacious tavern with heating connected internally to the ground floor entrance.