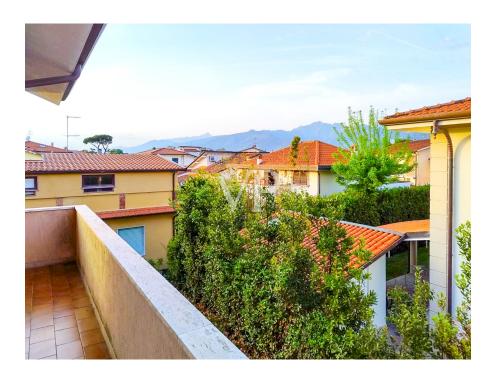

Ground floor - Main entrance with internal staircase leading to the upper floor. First and top floor - Spacious living/dining room with direct access to a large terrace, perfect for outdoor lunches and dinners, with beautiful views of the Apuan Alps, new and functional kitchen, Three bedrooms, a recently renovated bathroom with modern shower. Basement - Spacious tavern with heating connected internally to the ground floor entrance.

The property is completed by a generous private garden on three sides, indoor parking spaces and a convenient garage.

The heating is autonomous.

Ideal solution for those who want tranquility, comfort and proximity to the sea in the beautiful setting of Marina di Pietrasanta.