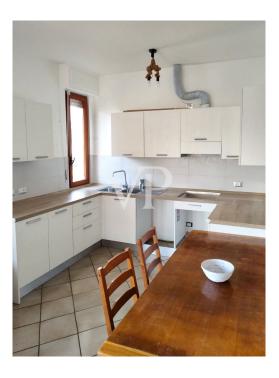

Ground floor - Main entrance with internal staircase leading to the upper floor.

First and top floor - Spacious living/dining room with direct access to a large terrace, perfect for outdoor lunches and dinners, with beautiful views of the Apuan Alps, new and functional kitchen, Three bedrooms, a recently renovated bathroom with modern shower. Basement - Spacious tavern with heating connected internally to the ground floor entrance.