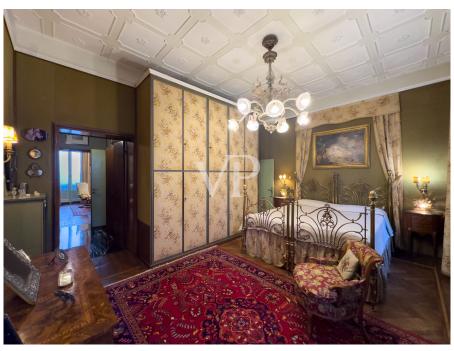

#### A first impression

Elegant early 20th-century villa in the heart of Milan.

Behind the Conservatorio, the interior overlooking a charming private garden with tall trees and the exterior overlooking the little-traveled Via Donizetti offer special privacy and tranquility.

There are two floors above ground with an old-fashioned staircase around which the spaces are distributed.

On the attic floor opens a splendid little terrace that is already a solarium.

The style is reminiscent of London houses, both in plan and interior furnishings.

On the mezzanine floor: entrance hall, eat-in kitchen, checkroom, bathroom and double living room.

On the second floor: two bedrooms, two studies and a bathroom.

On the second floor: two bedrooms, a bathroom, a kitchen, and a large living area.