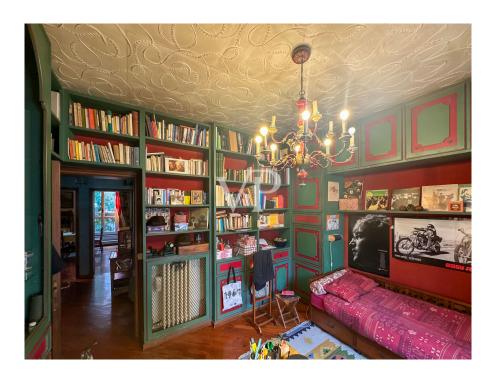

During the 20th century, as the home of Milanese writer and playwright Luigi Santucci, the house was a crossroads of art and culture.

On the basement floor are frescoes by painters Giuseppe Novello and Mario Vellani Marchi.

On the mezzanine floor: entrance hall, eat-in kitchen, checkroom, bathroom and double living room.

On the second floor: two bedrooms, two studies and a bathroom.

On the second floor: two bedrooms, a bathroom, a kitchen, and a large living area.