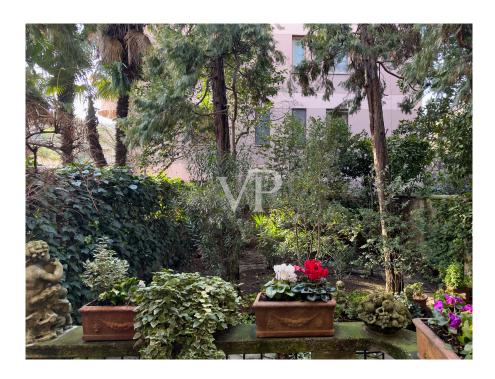

#### A first impression

Elegant early 20th-century villa in the heart of Milan.

Behind the Conservatorio, the interior overlooking a charming private garden with tall trees and the exterior overlooking the little-traveled Via Donizetti offer special privacy and tranquility.

On the attic floor: an attic and a terrace/solarium.

Private garden of 130sqm.

#### Details of amenities

- Private garden of about 130sqm
- Small terrace already solarium