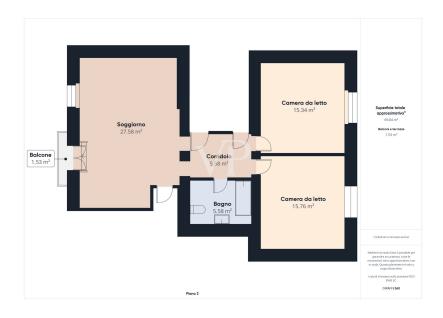

# Floor plans

This floor plan is not to scale. The documents were given to us by the client. For this reason, we cannot guarantee the accuracy of the information.

On the mezzanine floor: entrance hall, eat-in kitchen, checkroom, bathroom and double living room.

On the second floor: two bedrooms, two studies and a bathroom.

On the second floor: two bedrooms, a bathroom, a kitchen, and a large living area.