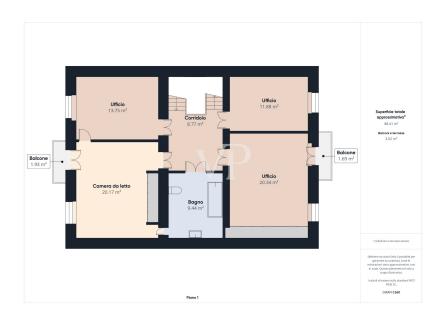

# Floor plans

This floor plan is not to scale. The documents were given to us by the client. For this reason, we cannot guarantee the accuracy of the information.

On the mezzanine floor: entrance hall, eat-in kitchen, checkroom, bathroom and double living room.

On the second floor: two bedrooms, two studies and a bathroom.

On the second floor: two bedrooms, a bathroom, a kitchen, and a large living area.