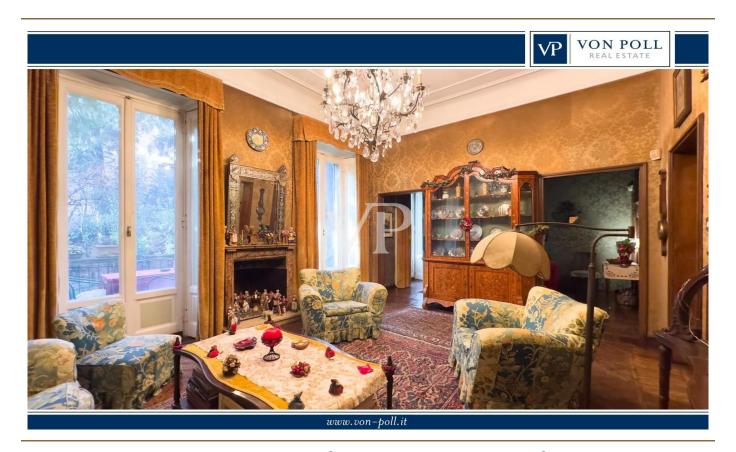

#### A first impression

Elegant early 20th-century villa in the heart of Milan.

Behind the Conservatorio, the interior overlooking a charming private garden with tall trees and the exterior overlooking the little-traveled Via Donizetti offer special privacy and tranquility.

On the mezzanine floor: entrance hall, eat-in kitchen, checkroom, bathroom and double living room.

On the second floor: two bedrooms, two studies and a bathroom.

On the second floor: two bedrooms, a bathroom, a kitchen, and a large living area.