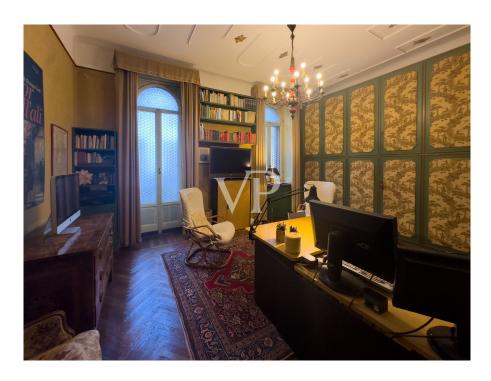

#### A first impression

Elegant early 20th-century villa in the heart of Milan.

Behind the Conservatorio, the interior overlooking a charming private garden with tall trees and the exterior overlooking the little-traveled Via Donizetti offer special privacy and tranquility.

On the mezzanine floor: entrance hall, eat-in kitchen, checkroom, bathroom and double living room.

On the second floor: two bedrooms, two studies and a bathroom.

On the second floor: two bedrooms, a bathroom, a kitchen, and a large living area.