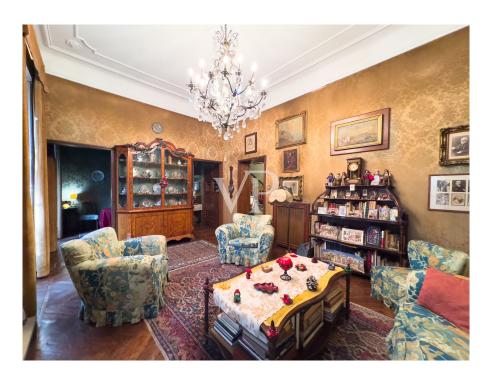

#### A first impression

Elegant early 20th-century villa in the heart of Milan.

Behind the Conservatorio, the interior overlooking a charming private garden with tall trees and the exterior overlooking the little-traveled Via Donizetti offer special privacy and tranquility.

On the mezzanine floor: entrance hall, eat-in kitchen, checkroom, bathroom and double living room.

On the second floor: two bedrooms, two studies and a bathroom.

On the second floor: two bedrooms, a bathroom, a kitchen, and a large living area.