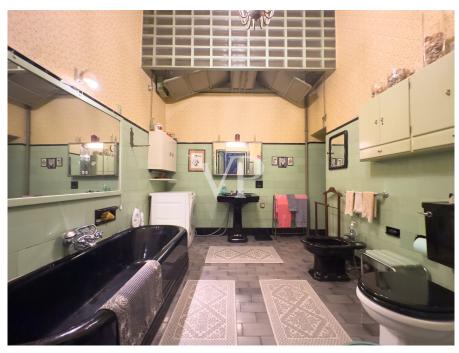

#### A first impression

Elegant early 20th-century villa in the heart of Milan.

Behind the Conservatorio, the interior overlooking a charming private garden with tall trees and the exterior overlooking the little-traveled Via Donizetti offer special privacy and tranquility.

On the mezzanine floor: entrance hall, eat-in kitchen, checkroom, bathroom and double living room.

On the second floor: two bedrooms, two studies and a bathroom.

On the second floor: two bedrooms, a bathroom, a kitchen, and a large living area.