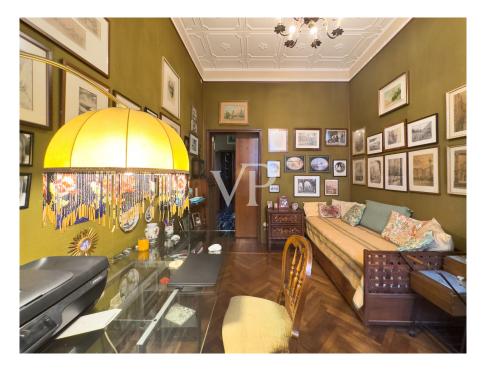

#### A first impression

Elegant early 20th-century villa in the heart of Milan.

Behind the Conservatorio, the interior overlooking a charming private garden with tall trees and the exterior overlooking the little-traveled Via Donizetti offer special privacy and tranquility.

On the mezzanine floor: entrance hall, eat-in kitchen, checkroom, bathroom and double living room.

On the second floor: two bedrooms, two studies and a bathroom.

On the second floor: two bedrooms, a bathroom, a kitchen, and a large living area.