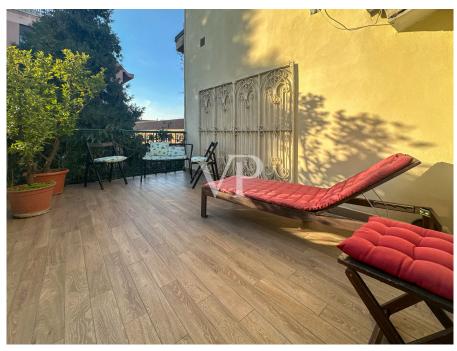

On the attic floor: an attic and a terrace/solarium.

Private garden of 130sqm.

#### Details of amenities

- Private garden of about 130sqm
- Small terrace already solarium