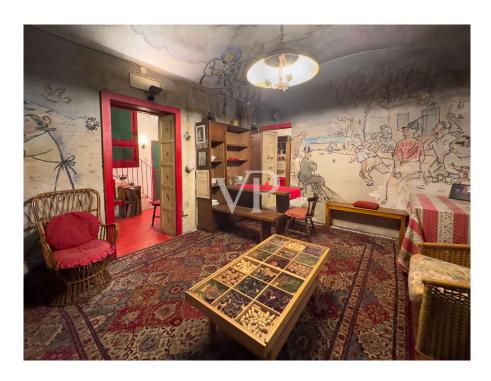

During the 20th century, as the home of Milanese writer and playwright Luigi Santucci, the house was a crossroads of art and culture.

On the basement floor are frescoes by painters Giuseppe Novello and Mario Vellani Marchi.