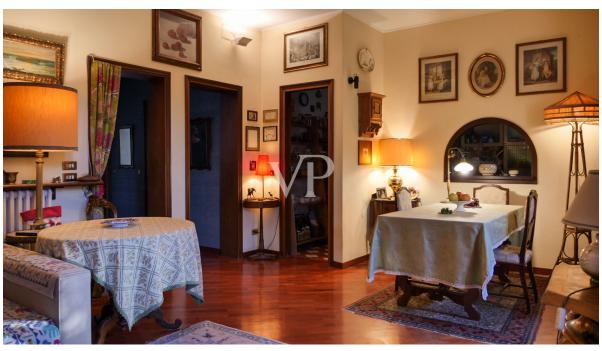

On the mezzanine floor: entrance hall, eat-in kitchen, checkroom, bathroom and double living room.

On the second floor: two bedrooms, two studies and a bathroom.

On the second floor: two bedrooms, a bathroom, a kitchen, and a large living area.