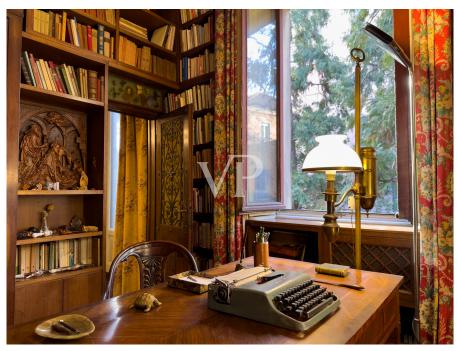

During the 20th century, as the home of Milanese writer and playwright Luigi Santucci, the house was a crossroads of art and culture.

On the basement floor are frescoes by painters Giuseppe Novello and Mario Vellani Marchi.

On the mezzanine floor: entrance hall, eat-in kitchen, checkroom, bathroom and double living room.

On the second floor: two bedrooms, two studies and a bathroom.

On the second floor: two bedrooms, a bathroom, a kitchen, and a large living area.