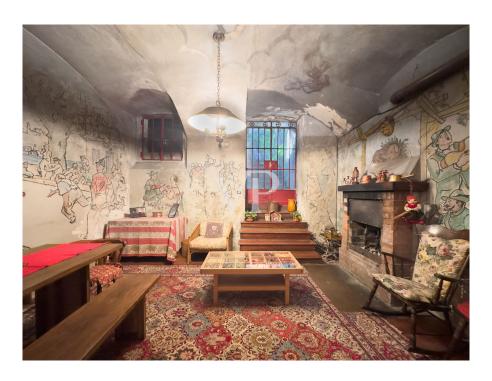

During the 20th century, as the home of Milanese writer and playwright Luigi Santucci, the house was a crossroads of art and culture.

On the basement floor are frescoes by painters Giuseppe Novello and Mario Vellani Marchi.