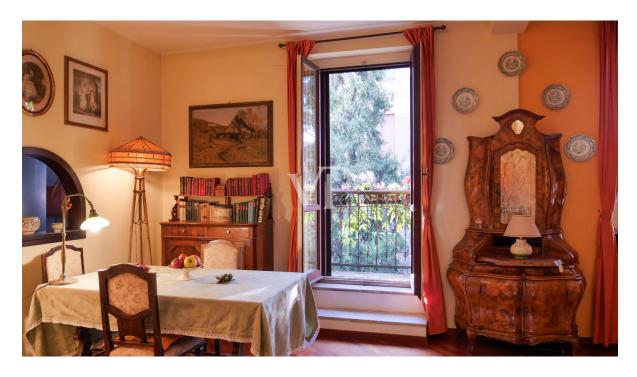

On the mezzanine floor: entrance hall, eat-in kitchen, checkroom, bathroom and double living room.

On the second floor: two bedrooms, two studies and a bathroom.

On the second floor: two bedrooms, a bathroom, a kitchen, and a large living area.