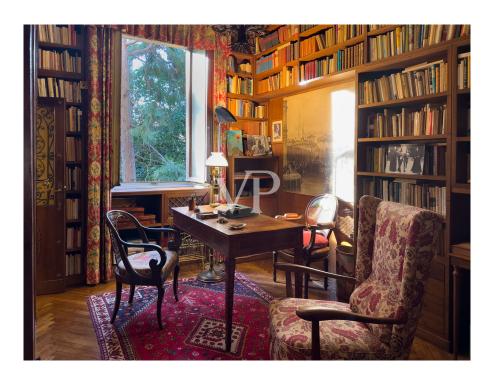

During the 20th century, as the home of Milanese writer and playwright Luigi Santucci, the house was a crossroads of art and culture.

On the basement floor are frescoes by painters Giuseppe Novello and Mario Vellani Marchi.

On the mezzanine floor: entrance hall, eat-in kitchen, checkroom, bathroom and double living room.

On the second floor: two bedrooms, two studies and a bathroom.

On the second floor: two bedrooms, a bathroom, a kitchen, and a large living area.