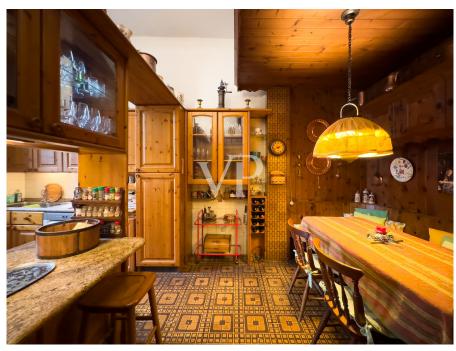

#### A first impression

Elegant early 20th-century villa in the heart of Milan.

Behind the Conservatorio, the interior overlooking a charming private garden with tall trees and the exterior overlooking the little-traveled Via Donizetti offer special privacy and tranquility.

On the mezzanine floor: entrance hall, eat-in kitchen, checkroom, bathroom and double living room.

On the second floor: two bedrooms, two studies and a bathroom.

On the second floor: two bedrooms, a bathroom, a kitchen, and a large living area.