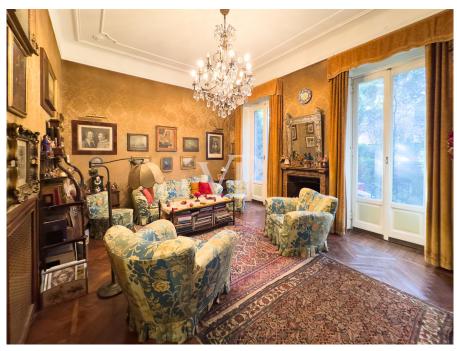

#### A first impression

Elegant early 20th-century villa in the heart of Milan.

Behind the Conservatorio, the interior overlooking a charming private garden with tall trees and the exterior overlooking the little-traveled Via Donizetti offer special privacy and tranquility.

On the mezzanine floor: entrance hall, eat-in kitchen, checkroom, bathroom and double living room.

On the second floor: two bedrooms, two studies and a bathroom.

On the second floor: two bedrooms, a bathroom, a kitchen, and a large living area.