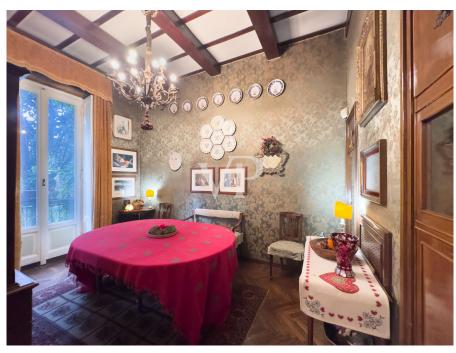

#### A first impression

Elegant early 20th-century villa in the heart of Milan.

Behind the Conservatorio, the interior overlooking a charming private garden with tall trees and the exterior overlooking the little-traveled Via Donizetti offer special privacy and tranquility.

During the 20th century, as the home of Milanese writer and playwright Luigi Santucci, the house was a crossroads of art and culture.

On the basement floor are frescoes by painters Giuseppe Novello and Mario Vellani Marchi.