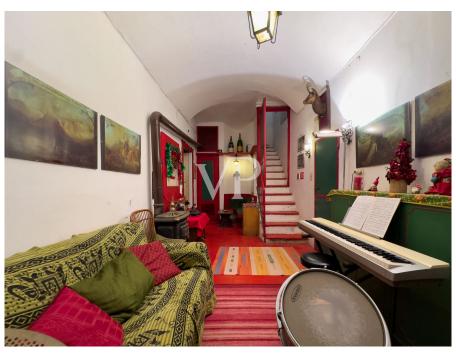

There are two floors above ground with an old-fashioned staircase around which the spaces are distributed.

On the attic floor opens a splendid little terrace that is already a solarium.

The style is reminiscent of London houses, both in plan and interior furnishings.

On the mezzanine floor: entrance hall, eat-in kitchen, checkroom, bathroom and double living room.

On the second floor: two bedrooms, two studies and a bathroom.

On the second floor: two bedrooms, a bathroom, a kitchen, and a large living area.