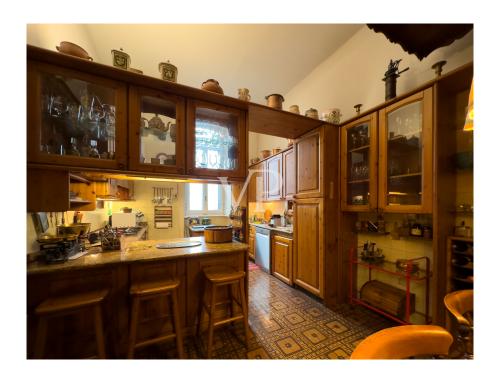

On the mezzanine floor: entrance hall, eat-in kitchen, checkroom, bathroom and double living room.

On the second floor: two bedrooms, two studies and a bathroom.

On the second floor: two bedrooms, a bathroom, a kitchen, and a large living area.