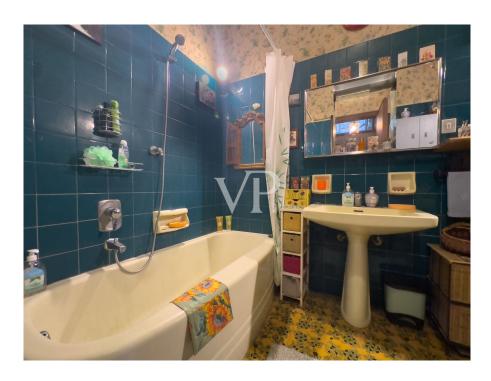

On the mezzanine floor: entrance hall, eat-in kitchen, checkroom, bathroom and double living room.

On the second floor: two bedrooms, two studies and a bathroom.

On the second floor: two bedrooms, a bathroom, a kitchen, and a large living area.