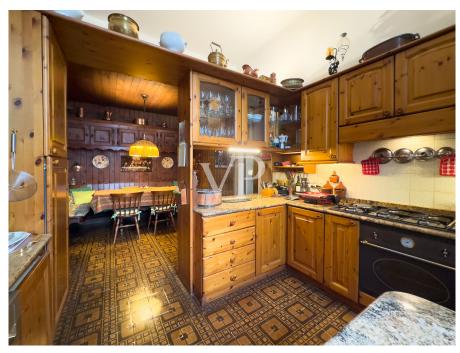

On the mezzanine floor: entrance hall, eat-in kitchen, checkroom, bathroom and double living room.

On the second floor: two bedrooms, two studies and a bathroom.

On the second floor: two bedrooms, a bathroom, a kitchen, and a large living area.