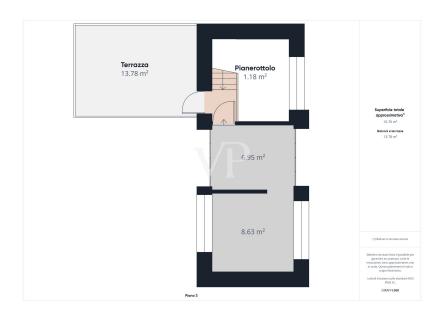

# Floor plans

This floor plan is not to scale. The documents were given to us by the client. For this reason, we cannot guarantee the accuracy of the information.

On the attic floor: an attic and a terrace/solarium.

Private garden of 130sqm.