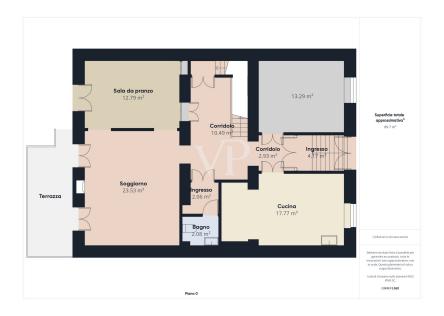

# Floor plans

This floor plan is not to scale. The documents were given to us by the client. For this reason, we cannot guarantee the accuracy of the information.

On the mezzanine floor: entrance hall, eat-in kitchen, checkroom, bathroom and double living room.

On the second floor: two bedrooms, two studies and a bathroom.

On the second floor: two bedrooms, a bathroom, a kitchen, and a large living area.