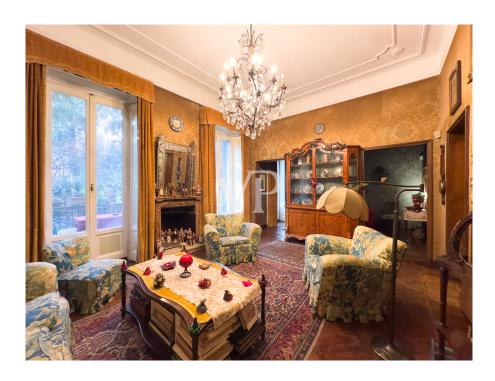

#### A first impression

Elegant early 20th-century villa in the heart of Milan.

Behind the Conservatorio, the interior overlooking a charming private garden with tall trees and the exterior overlooking the little-traveled Via Donizetti offer special privacy and tranquility.

On the mezzanine floor: entrance hall, eat-in kitchen, checkroom, bathroom and double living room.

On the second floor: two bedrooms, two studies and a bathroom.

On the second floor: two bedrooms, a bathroom, a kitchen, and a large living area.