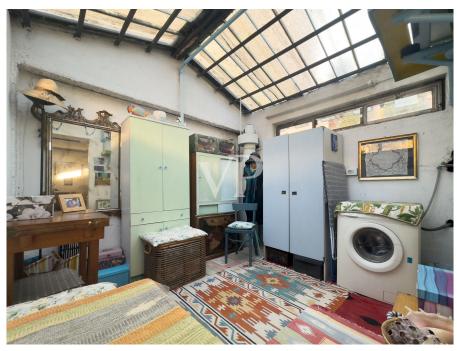

On the mezzanine floor: entrance hall, eat-in kitchen, checkroom, bathroom and double living room.

On the second floor: two bedrooms, two studies and a bathroom.

On the second floor: two bedrooms, a bathroom, a kitchen, and a large living area.