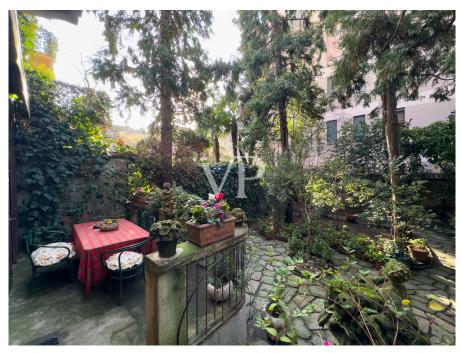

#### A first impression

Elegant early 20th-century villa in the heart of Milan.

Behind the Conservatorio, the interior overlooking a charming private garden with tall trees and the exterior overlooking the little-traveled Via Donizetti offer special privacy and tranquility.

On the attic floor: an attic and a terrace/solarium.

Private garden of 130sqm.

#### Details of amenities

- Private garden of about 130sqm
- Small terrace already solarium