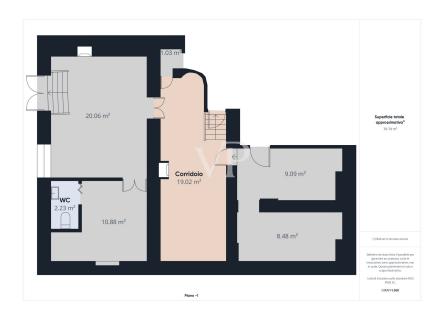

# Floor plans

This floor plan is not to scale. The documents were given to us by the client. For this reason, we cannot guarantee the accuracy of the information.

On the mezzanine floor: entrance hall, eat-in kitchen, checkroom, bathroom and double living room.

On the second floor: two bedrooms, two studies and a bathroom.

On the second floor: two bedrooms, a bathroom, a kitchen, and a large living area.