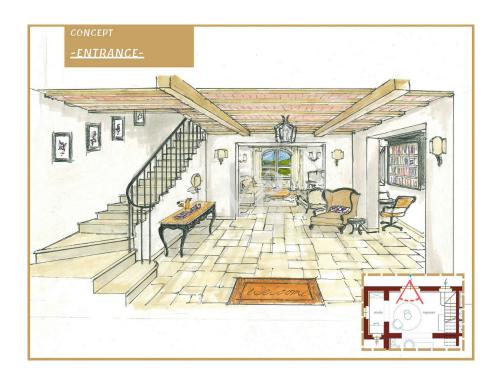

The internal surface of the farmhouse is about 200sqm, arranged on two levels with:

- on the ground floor a large living area characterized by a double living room, dining room and kitchen with a panoramic loggia overlooking the garden, a study and a bathroom.
- On the second floor there are 4 bedrooms and 3 bathrooms; two bedrooms have a private bathroom and overlook an outdoor terrace/loggia.