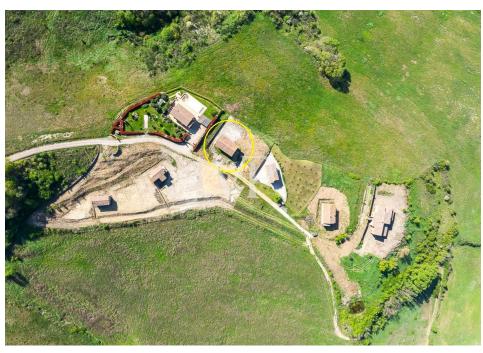

It is reached after driving along a picturesque country road dotted with majestic cypress trees.

The residential complex is characterized by 7 independent stone residential units; the location is hilly and is about halfway between San Giovanni d'Asso (9 km) and Montalcino (13 km).

Parking area with exclusive covered parking space.

In addition, there is the possibility of consulting a professional for vegetation design and interior decoration assistance.

The nearest village is San Giovanni d'Asso 9 km away; other towns including Montalcino (13 km), Siena (40 km), Pienza (21 km), Bagno Vignoni (16 km), and San Quirico d'Orcia (12 km) are all less than a half-hour drive away. Rome is 200 km away and Florence 120 km.