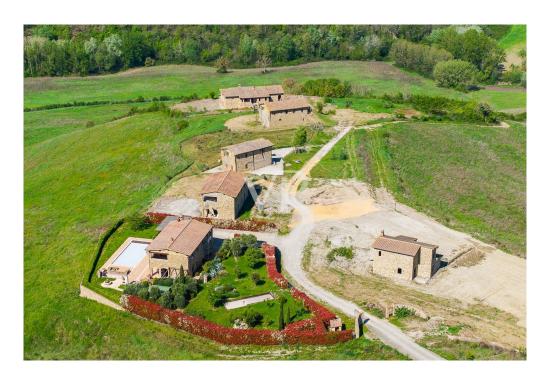

#### A first impression

Immersed in the unique landscape of Val d'Orcia and Crete Senesi, we offer for sale a stone farmhouse with a large exclusive garden of about 1450 square meters and a swimming pool overlooking a breathtaking view.

#### Details of amenities

Private pool
Large private garden
Exclusive carport
Energy class A
Professional for vegetation design and interior design assistance