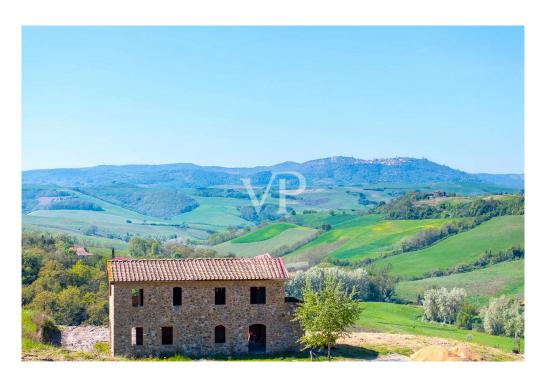

#### A first impression

Immersed in the unique landscape of Val d'Orcia and Crete Senesi, we offer for sale a stone farmhouse with a large exclusive garden of about 1450 square meters and a swimming pool overlooking a breathtaking view.

It is reached after driving along a picturesque country road dotted with majestic cypress trees.

The residential complex is characterized by 7 independent stone residential units; the location is hilly and is about halfway between San Giovanni d'Asso (9 km) and Montalcino (13 km).

Parking area with exclusive covered parking space.

In addition, there is the possibility of consulting a professional for vegetation design and interior decoration assistance.

The nearest village is San Giovanni d'Asso 9 km away; other towns including Montalcino (13 km), Siena (40 km), Pienza (21 km), Bagno Vignoni (16 km), and San Quirico d'Orcia (12 km) are all less than a half-hour drive away. Rome is 200 km away and Florence 120 km.

#### All about the location

The nearest town is San Giovanni d'Asso 9 km away; other towns including Montalcino (13 km), Siena (40 km), Pienza (21 km), Bagno Vignoni (16 km), San Quirico d'Orcia (12 km) are all less than half an hour by car. Rome is 200 km away and Florence 120 km.