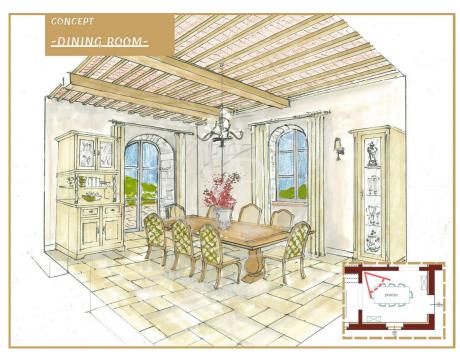

The internal surface of the farmhouse is about 200sqm, arranged on two levels with:

- on the ground floor a large living area characterized by a double living room, dining room and kitchen with a panoramic loggia overlooking the garden, a study and a bathroom.
- On the second floor there are 4 bedrooms and 3 bathrooms; two bedrooms have a private bathroom and overlook an outdoor terrace/loggia.