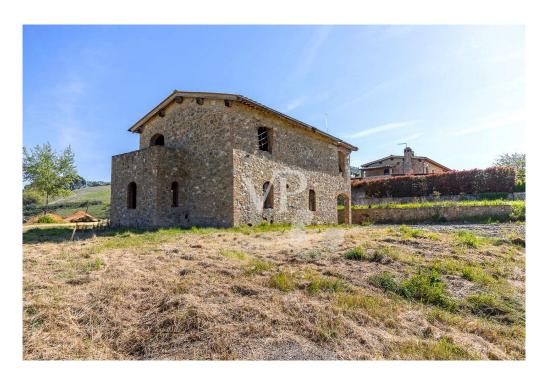

#### A first impression

Immersed in the unique landscape of Val d'Orcia and Crete Senesi, we offer for sale a stone farmhouse with a large exclusive garden of about 1450 square meters and a swimming pool overlooking a breathtaking view.

The internal surface of the farmhouse is about 200sqm, arranged on two levels with:

- on the ground floor a large living area characterized by a double living room, dining room and kitchen with a panoramic loggia overlooking the garden, a study and a bathroom.
- On the second floor there are 4 bedrooms and 3 bathrooms; two bedrooms have a private bathroom and overlook an outdoor terrace/loggia.

The renovation will be done in harmony with the surrounding nature and with all the comforts of an exclusive residence.

Delivery is scheduled for June 2025.

A specification of the work is available with details of the materials chosen for the interior finishes and the plant works that will be carried out with expected energy class A.