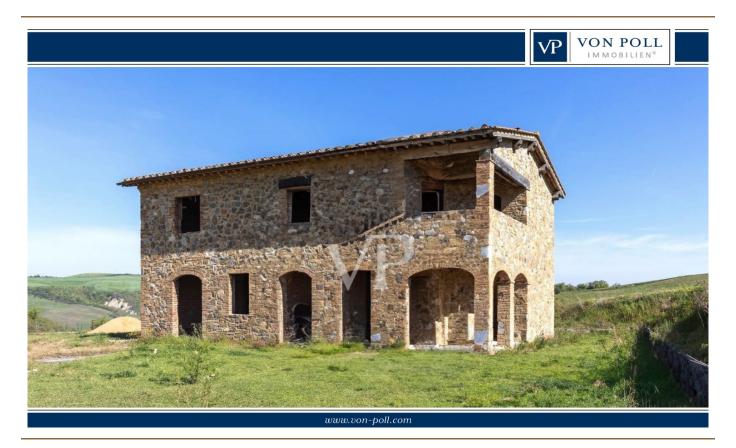

#### A first impression

Immersed in the unique landscape of Val d'Orcia and Crete Senesi, we offer for sale a stone farmhouse with a large exclusive garden of about 1450 square meters and a swimming pool overlooking a breathtaking view.

It is reached after driving along a picturesque country road dotted with majestic cypress trees.

The residential complex is characterized by 7 independent stone residential units; the location is hilly and is about halfway between San Giovanni d'Asso (9 km) and Montalcino (13 km).

The internal surface of the farmhouse is about 200sqm, arranged on two levels with:

- on the ground floor a large living area characterized by a double living room, dining room and kitchen with a panoramic loggia overlooking the garden, a study and a bathroom.
- On the second floor there are 4 bedrooms and 3 bathrooms; two bedrooms have a private bathroom and overlook an outdoor terrace/loggia.

The renovation will be done in harmony with the surrounding nature and with all the comforts of an exclusive residence.

Delivery is scheduled for June 2025.

A specification of the work is available with details of the materials chosen for the interior finishes and the plant works that will be carried out with expected energy class A.