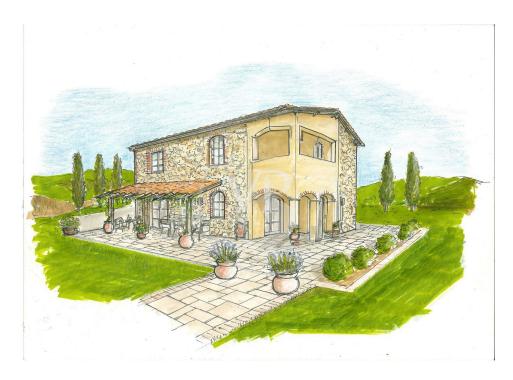

#### A first impression

Immersed in the unique landscape of Val d'Orcia and Crete Senesi, we offer for sale a stone farmhouse with a large exclusive garden of about 1450 square meters and a swimming pool overlooking a breathtaking view.

It is reached after driving along a picturesque country road dotted with majestic cypress trees.

The residential complex is characterized by 7 independent stone residential units; the location is hilly and is about halfway between San Giovanni d'Asso (9 km) and Montalcino (13 km).

The internal surface of the farmhouse is about 200sqm, arranged on two levels with:

- on the ground floor a large living area characterized by a double living room, dining room and kitchen with a panoramic loggia overlooking the garden, a study and a bathroom.
- On the second floor there are 4 bedrooms and 3 bathrooms; two bedrooms have a private bathroom and overlook an outdoor terrace/loggia.