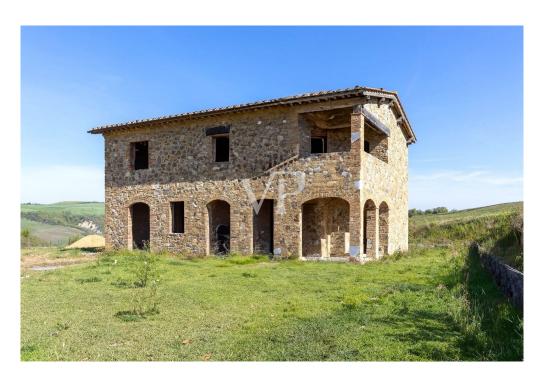

#### A first impression

Immersed in the unique landscape of Val d'Orcia and Crete Senesi, we offer for sale a stone farmhouse with a large exclusive garden of about 1450 square meters and a swimming pool overlooking a breathtaking view.

It is reached after driving along a picturesque country road dotted with majestic cypress trees.

The residential complex is characterized by 7 independent stone residential units; the location is hilly and is about halfway between San Giovanni d'Asso (9 km) and Montalcino (13 km).

The internal surface of the farmhouse is about 200sqm, arranged on two levels with:

- on the ground floor a large living area characterized by a double living room, dining room and kitchen with a panoramic loggia overlooking the garden, a study and a bathroom.
- On the second floor there are 4 bedrooms and 3 bathrooms; two bedrooms have a private bathroom and overlook an outdoor terrace/loggia.

The renovation will be done in harmony with the surrounding nature and with all the comforts of an exclusive residence.

Delivery is scheduled for June 2025.

A specification of the work is available with details of the materials chosen for the interior finishes and the plant works that will be carried out with expected energy class A.