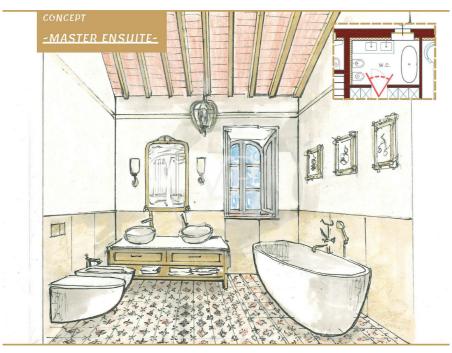

The internal surface of the farmhouse is about 200sqm, arranged on two levels with:

- on the ground floor a large living area characterized by a double living room, dining room and kitchen with a panoramic loggia overlooking the garden, a study and a bathroom.
- On the second floor there are 4 bedrooms and 3 bathrooms; two bedrooms have a private bathroom and overlook an outdoor terrace/loggia.