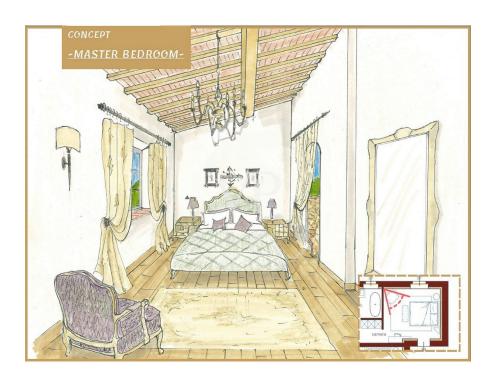

The internal surface of the farmhouse is about 200sqm, arranged on two levels with:

- on the ground floor a large living area characterized by a double living room, dining room and kitchen with a panoramic loggia overlooking the garden, a study and a bathroom.
- On the second floor there are 4 bedrooms and 3 bathrooms; two bedrooms have a private bathroom and overlook an outdoor terrace/loggia.