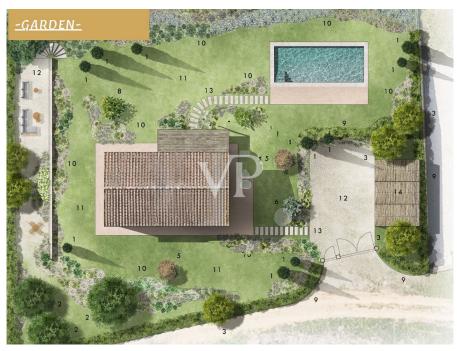

#### A first impression

Immersed in the unique landscape of Val d'Orcia and Crete Senesi, we offer for sale a stone farmhouse with a large exclusive garden of about 1450 square meters and a swimming pool overlooking a breathtaking view.

#### Details of amenities

Private pool
Large private garden
Exclusive carport
Energy class A
Professional for vegetation design and interior design assistance