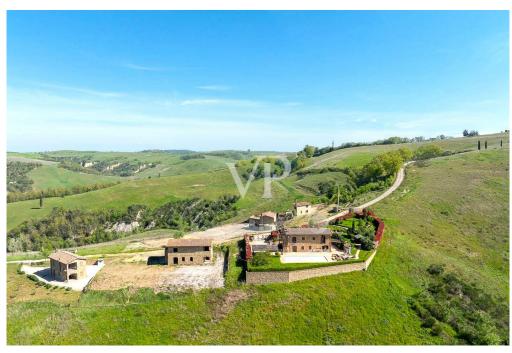

#### A first impression

Immersed in the unique landscape of Val d'Orcia and Crete Senesi, we offer for sale a stone farmhouse with a large exclusive garden of about 1450 square meters and a swimming pool overlooking a breathtaking view.

It is reached after driving along a picturesque country road dotted with majestic cypress trees.

The residential complex is characterized by 7 independent stone residential units; the location is hilly and is about halfway between San Giovanni d'Asso (9 km) and Montalcino (13 km).

The internal surface of the farmhouse is about 200sqm, arranged on two levels with:

- on the ground floor a large living area characterized by a double living room, dining room and kitchen with a panoramic loggia overlooking the garden, a study and a bathroom.
- On the second floor there are 4 bedrooms and 3 bathrooms; two bedrooms have a private bathroom and overlook an outdoor terrace/loggia.