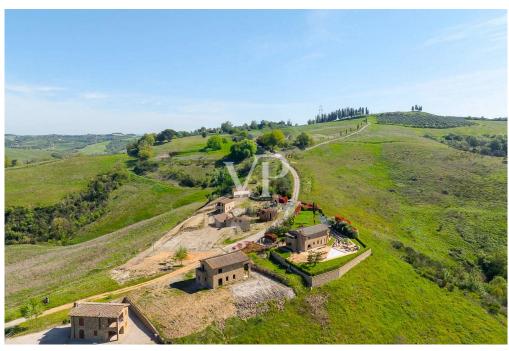

#### A first impression

Immersed in the unique landscape of Val d'Orcia and Crete Senesi, we offer for sale a stone farmhouse with a large exclusive garden of about 1450 square meters and a swimming pool overlooking a breathtaking view.

It is reached after driving along a picturesque country road dotted with majestic cypress trees.

The residential complex is characterized by 7 independent stone residential units; the location is hilly and is about halfway between San Giovanni d'Asso (9 km) and Montalcino (13 km).