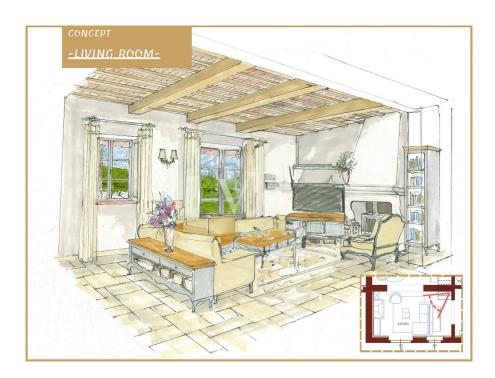

The internal surface of the farmhouse is about 200sqm, arranged on two levels with:

- on the ground floor a large living area characterized by a double living room, dining room and kitchen with a panoramic loggia overlooking the garden, a study and a bathroom.
- On the second floor there are 4 bedrooms and 3 bathrooms; two bedrooms have a private bathroom and overlook an outdoor terrace/loggia.