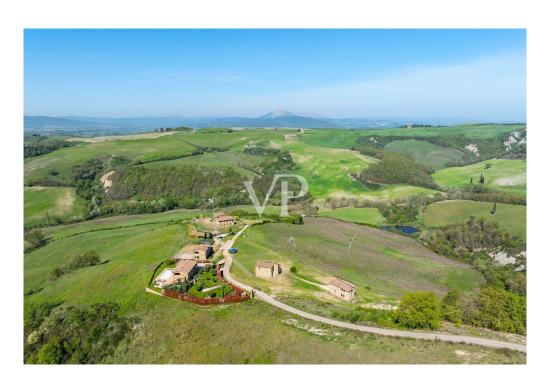

#### A first impression

Immersed in the unique landscape of Val d'Orcia and Crete Senesi, we offer for sale a stone farmhouse with a large exclusive garden of about 1450 square meters and a swimming pool overlooking a breathtaking view.

It is reached after driving along a picturesque country road dotted with majestic cypress trees.

The residential complex is characterized by 7 independent stone residential units; the location is hilly and is about halfway between San Giovanni d'Asso (9 km) and Montalcino (13 km).

Parking area with exclusive covered parking space.

In addition, there is the possibility of consulting a professional for vegetation design and interior decoration assistance.

The nearest village is San Giovanni d'Asso 9 km away; other towns including Montalcino (13 km), Siena (40 km), Pienza (21 km), Bagno Vignoni (16 km), and San Quirico d'Orcia (12 km) are all less than a half-hour drive away. Rome is 200 km away and Florence 120 km.