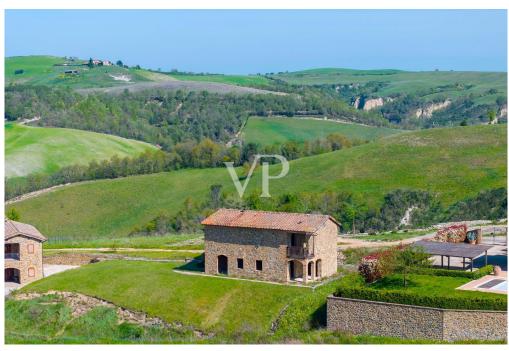

#### A first impression

Immersed in the unique landscape of Val d'Orcia and Crete Senesi, we offer for sale a stone farmhouse with a large exclusive garden of about 1450 square meters and a swimming pool overlooking a breathtaking view.

It is reached after driving along a picturesque country road dotted with majestic cypress trees.

The residential complex is characterized by 7 independent stone residential units; the location is hilly and is about halfway between San Giovanni d'Asso (9 km) and Montalcino (13 km).

Parking area with exclusive covered parking space.

In addition, there is the possibility of consulting a professional for vegetation design and interior decoration assistance.

The nearest village is San Giovanni d'Asso 9 km away; other towns including Montalcino (13 km), Siena (40 km), Pienza (21 km), Bagno Vignoni (16 km), and San Quirico d'Orcia (12 km) are all less than a half-hour drive away. Rome is 200 km away and Florence 120 km.

#### All about the location

The nearest town is San Giovanni d'Asso 9 km away; other towns including Montalcino (13 km), Siena (40 km), Pienza (21 km), Bagno Vignoni (16 km), San Quirico d'Orcia (12 km) are all less than half an hour by car. Rome is 200 km away and Florence 120 km.