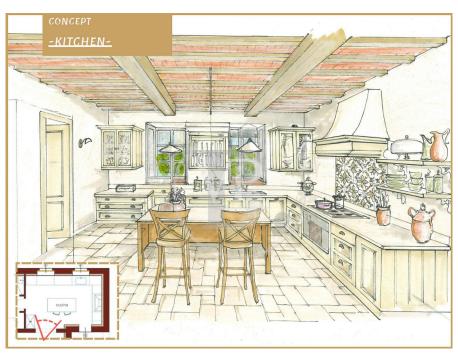

The internal surface of the farmhouse is about 200sqm, arranged on two levels with:

- on the ground floor a large living area characterized by a double living room, dining room and kitchen with a panoramic loggia overlooking the garden, a study and a bathroom.
- On the second floor there are 4 bedrooms and 3 bathrooms; two bedrooms have a private bathroom and overlook an outdoor terrace/loggia.