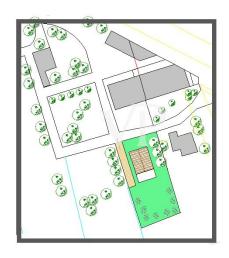

### The property

Piano terra

garden ,allowing from inside , to admire the unquestionable beauty of the countryside , where plants ,flowers and the sky , are the protagonists of a picture never the same . The building has two floors and is surrounded by a well-kept garden equipped with an irrigation system , full of ornamental plants , where it is possible to realize in compliance with the regulations , a private swimming pool and a shading structure to protect cars . The ground floor is characterized by a bright open space, used as a living-dining room, with the modern open kitchen ,next to which we find the wooden staircase connecting with the upper floor, while a hallway separates the rest of the floor from the master bedroom with walk-in closets and a large bathroom with shower, on the first floor instead we find four bedrooms two of which with private bathroom, and a shared bathroom for the remaining bedrooms.