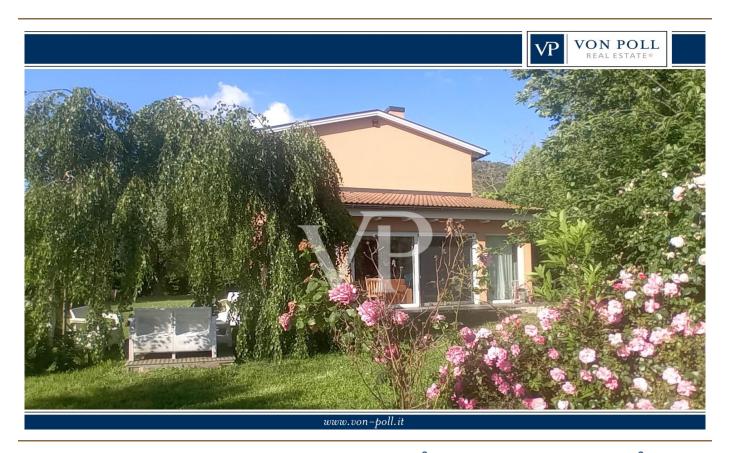

#### A first impression

From Pisa by way of the historic tree-lined Brenner road, which crosses the countryside in the direction of Lucca, past the small train station of San Giuliano Terme, one reaches a small rural hamlet, where the building proposed for sale is located.

The house, recently built ,while being made entirely of wood in compliance with the requirements of green building, is inspired by the Tuscan farmhouse, unlike which by virtue of the new technologies available has provided large glass openings overlooking the

garden ,allowing from inside , to admire the unquestionable beauty of the countryside , where plants ,flowers and the sky , are the protagonists of a picture never the same . The building has two floors and is surrounded by a well-kept garden equipped with an irrigation system , full of ornamental plants , where it is possible to realize in compliance with the regulations , a private swimming pool and a shading structure to protect cars . The ground floor is characterized by a bright open space, used as a living-dining room, with the modern open kitchen ,next to which we find the wooden staircase connecting with the upper floor, while a hallway separates the rest of the floor from the master bedroom with walk-in closets and a large bathroom with shower, on the first floor instead we find four bedrooms two of which with private bathroom, and a shared bathroom for the remaining bedrooms.