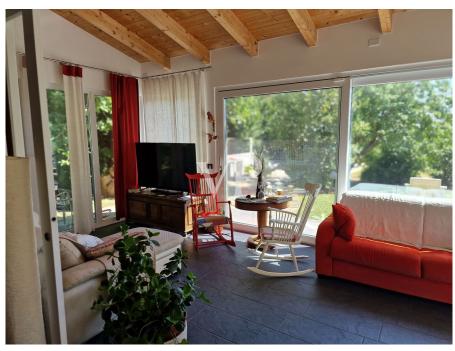

garden ,allowing from inside , to admire the unquestionable beauty of the countryside , where plants ,flowers and the sky , are the protagonists of a picture never the same . The building has two floors and is surrounded by a well-kept garden equipped with an irrigation system , full of ornamental plants , where it is possible to realize in compliance with the regulations , a private swimming pool and a shading structure to protect cars . The ground floor is characterized by a bright open space, used as a living-dining room, with the modern open kitchen ,next to which we find the wooden staircase connecting with the upper floor, while a hallway separates the rest of the floor from the master bedroom with walk-in closets and a large bathroom with shower, on the first floor instead we find four bedrooms two of which with private bathroom, and a shared bathroom for the remaining bedrooms.

Internally, the horizontal structure in exposed wood and the excellent finishes such as floors, porcelain stoneware, wooden floors in the rooms, the wall tiles in the bathrooms with Venetian stucco, pvc window frames with certified double glazing, embellish this unique dwelling.