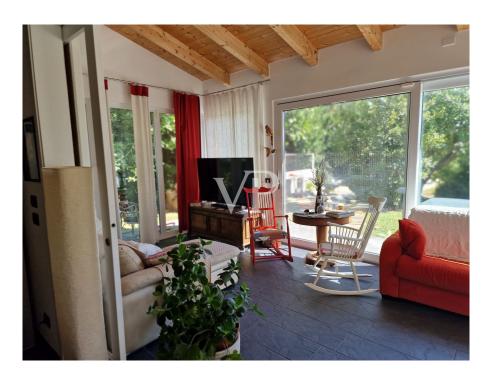

#### A first impression

From Pisa by way of the historic tree-lined Brenner road, which crosses the countryside in the direction of Lucca, past the small train station of San Giuliano Terme, one reaches a small rural hamlet, where the building proposed for sale is located.

The house, recently built ,while being made entirely of wood in compliance with the requirements of green building, is inspired by the Tuscan farmhouse, unlike which by virtue of the new technologies available has provided large glass openings overlooking the

garden ,allowing from inside , to admire the unquestionable beauty of the countryside , where plants ,flowers and the sky , are the protagonists of a picture never the same . The building has two floors and is surrounded by a well-kept garden equipped with an irrigation system , full of ornamental plants , where it is possible to realize in compliance with the regulations , a private swimming pool and a shading structure to protect cars . The ground floor is characterized by a bright open space, used as a living-dining room, with the modern open kitchen ,next to which we find the wooden staircase connecting with the upper floor, while a hallway separates the rest of the floor from the master bedroom with walk-in closets and a large bathroom with shower, on the first floor instead we find four bedrooms two of which with private bathroom, and a shared bathroom for the remaining bedrooms.

Internally, the horizontal structure in exposed wood and the excellent finishes such as floors, porcelain stoneware, wooden floors in the rooms, the wall tiles in the bathrooms with Venetian stucco, pvc window frames with certified double glazing, embellish this unique dwelling.