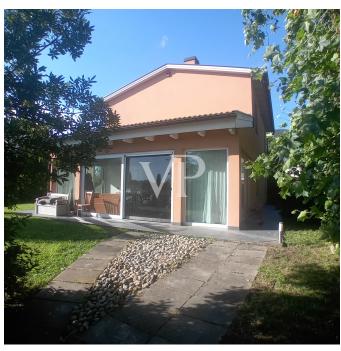

#### A first impression

From Pisa by way of the historic tree-lined Brenner road, which crosses the countryside in the direction of Lucca, past the small train station of San Giuliano Terme, one reaches a small rural hamlet, where the building proposed for sale is located.

The house, recently built ,while being made entirely of wood in compliance with the requirements of green building, is inspired by the Tuscan farmhouse, unlike which by virtue of the new technologies available has provided large glass openings overlooking the

garden ,allowing from inside , to admire the unquestionable beauty of the countryside , where plants ,flowers and the sky , are the protagonists of a picture never the same . The building has two floors and is surrounded by a well-kept garden equipped with an irrigation system , full of ornamental plants , where it is possible to realize in compliance with the regulations , a private swimming pool and a shading structure to protect cars . The ground floor is characterized by a bright open space, used as a living-dining room, with the modern open kitchen ,next to which we find the wooden staircase connecting with the upper floor, while a hallway separates the rest of the floor from the master bedroom with walk-in closets and a large bathroom with shower, on the first floor instead we find four bedrooms two of which with private bathroom, and a shared bathroom for the remaining bedrooms.