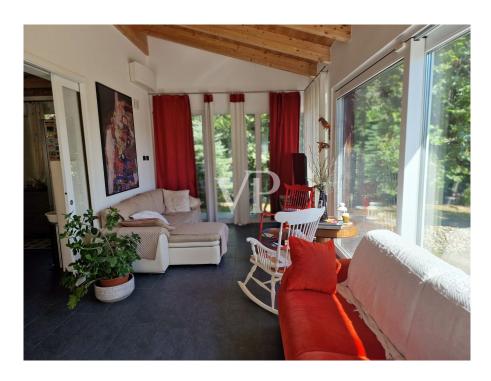

garden ,allowing from inside , to admire the unquestionable beauty of the countryside , where plants ,flowers and the sky , are the protagonists of a picture never the same . The building has two floors and is surrounded by a well-kept garden equipped with an irrigation system , full of ornamental plants , where it is possible to realize in compliance with the regulations , a private swimming pool and a shading structure to protect cars . The ground floor is characterized by a bright open space, used as a living-dining room, with the modern open kitchen ,next to which we find the wooden staircase connecting with the upper floor, while a hallway separates the rest of the floor from the master bedroom with walk-in closets and a large bathroom with shower, on the first floor instead we find four bedrooms two of which with private bathroom, and a shared bathroom for the remaining bedrooms.

Internally, the horizontal structure in exposed wood and the excellent finishes such as floors, porcelain stoneware, wooden floors in the rooms, the wall tiles in the bathrooms with Venetian stucco, pvc window frames with certified double glazing, embellish this unique dwelling.