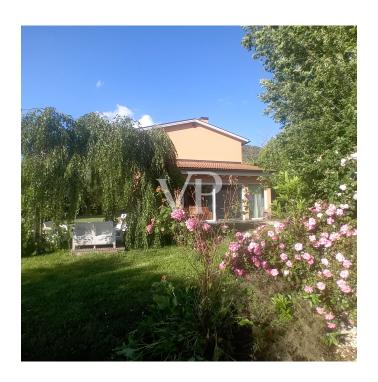

The house, recently built ,while being made entirely of wood in compliance with the requirements of green building, is inspired by the Tuscan farmhouse, unlike which by virtue of the new technologies available has provided large glass openings overlooking the

garden ,allowing from inside , to admire the unquestionable beauty of the countryside , where plants ,flowers and the sky , are the protagonists of a picture never the same . The building has two floors and is surrounded by a well-kept garden equipped with an irrigation system , full of ornamental plants , where it is possible to realize in compliance with the regulations , a private swimming pool and a shading structure to protect cars . The ground floor is characterized by a bright open space, used as a living-dining room, with the modern open kitchen ,next to which we find the wooden staircase connecting with the upper floor, while a hallway separates the rest of the floor from the master bedroom with walk-in closets and a large bathroom with shower, on the first floor instead we find four bedrooms two of which with private bathroom, and a shared bathroom for the remaining bedrooms.