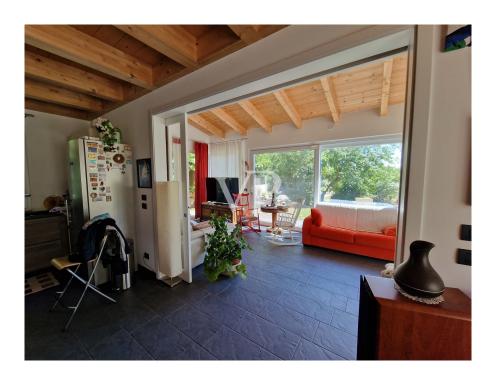

garden ,allowing from inside , to admire the unquestionable beauty of the countryside , where plants ,flowers and the sky , are the protagonists of a picture never the same . The building has two floors and is surrounded by a well-kept garden equipped with an irrigation system , full of ornamental plants , where it is possible to realize in compliance with the regulations , a private swimming pool and a shading structure to protect cars . The ground floor is characterized by a bright open space, used as a living-dining room, with the modern open kitchen ,next to which we find the wooden staircase connecting with the upper floor, while a hallway separates the rest of the floor from the master bedroom with walk-in closets and a large bathroom with shower, on the first floor instead we find four bedrooms two of which with private bathroom, and a shared bathroom for the remaining bedrooms.

Internally, the horizontal structure in exposed wood and the excellent finishes such as floors, porcelain stoneware, wooden floors in the rooms, the wall tiles in the bathrooms with Venetian stucco, pvc window frames with certified double glazing, embellish this unique dwelling.