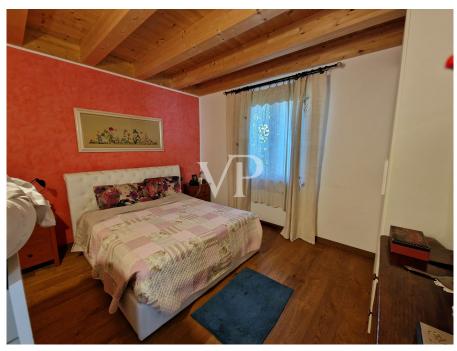

#### A first impression

From Pisa by way of the historic tree-lined Brenner road, which crosses the countryside in the direction of Lucca, past the small train station of San Giuliano Terme, one reaches a small rural hamlet, where the building proposed for sale is located.

The house, recently built ,while being made entirely of wood in compliance with the requirements of green building, is inspired by the Tuscan farmhouse, unlike which by virtue of the new technologies available has provided large glass openings overlooking the

garden ,allowing from inside , to admire the unquestionable beauty of the countryside , where plants ,flowers and the sky , are the protagonists of a picture never the same . The building has two floors and is surrounded by a well-kept garden equipped with an irrigation system , full of ornamental plants , where it is possible to realize in compliance with the regulations , a private swimming pool and a shading structure to protect cars . The ground floor is characterized by a bright open space, used as a living-dining room, with the modern open kitchen ,next to which we find the wooden staircase connecting with the upper floor, while a hallway separates the rest of the floor from the master bedroom with walk-in closets and a large bathroom with shower, on the first floor instead we find four bedrooms two of which with private bathroom, and a shared bathroom for the remaining bedrooms.

Internally, the horizontal structure in exposed wood and the excellent finishes such as floors, porcelain stoneware, wooden floors in the rooms, the wall tiles in the bathrooms with Venetian stucco, pvc window frames with certified double glazing, embellish this unique dwelling.