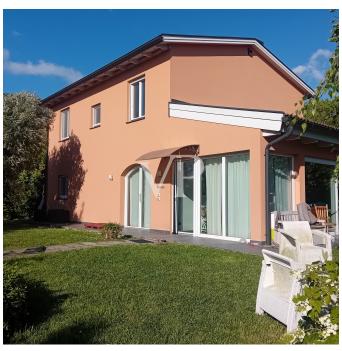

The house, recently built ,while being made entirely of wood in compliance with the requirements of green building, is inspired by the Tuscan farmhouse, unlike which by virtue of the new technologies available has provided large glass openings overlooking the

garden ,allowing from inside , to admire the unquestionable beauty of the countryside , where plants ,flowers and the sky , are the protagonists of a picture never the same . The building has two floors and is surrounded by a well-kept garden equipped with an irrigation system , full of ornamental plants , where it is possible to realize in compliance with the regulations , a private swimming pool and a shading structure to protect cars . The ground floor is characterized by a bright open space, used as a living-dining room, with the modern open kitchen ,next to which we find the wooden staircase connecting with the upper floor, while a hallway separates the rest of the floor from the master bedroom with walk-in closets and a large bathroom with shower, on the first floor instead we find four bedrooms two of which with private bathroom, and a shared bathroom for the remaining bedrooms.

Internally, the horizontal structure in exposed wood and the excellent finishes such as floors, porcelain stoneware, wooden floors in the rooms, the wall tiles in the bathrooms with Venetian stucco, pvc window frames with certified double glazing, embellish this unique dwelling.