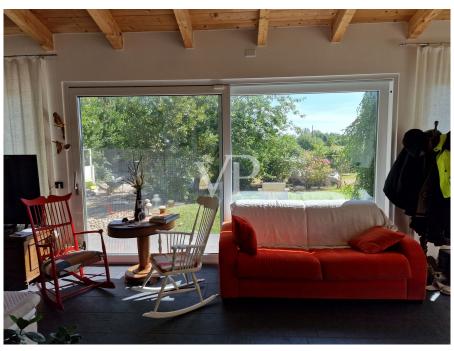

#### A first impression

From Pisa by way of the historic tree-lined Brenner road, which crosses the countryside in the direction of Lucca, past the small train station of San Giuliano Terme, one reaches a small rural hamlet, where the building proposed for sale is located.

The house, recently built ,while being made entirely of wood in compliance with the requirements of green building, is inspired by the Tuscan farmhouse, unlike which by virtue of the new technologies available has provided large glass openings overlooking the

garden ,allowing from inside , to admire the unquestionable beauty of the countryside , where plants ,flowers and the sky , are the protagonists of a picture never the same . The building has two floors and is surrounded by a well-kept garden equipped with an irrigation system , full of ornamental plants , where it is possible to realize in compliance with the regulations , a private swimming pool and a shading structure to protect cars . The ground floor is characterized by a bright open space, used as a living-dining room, with the modern open kitchen ,next to which we find the wooden staircase connecting with the upper floor, while a hallway separates the rest of the floor from the master bedroom with walk-in closets and a large bathroom with shower, on the first floor instead we find four bedrooms two of which with private bathroom, and a shared bathroom for the remaining bedrooms.

Internally, the horizontal structure in exposed wood and the excellent finishes such as floors, porcelain stoneware, wooden floors in the rooms, the wall tiles in the bathrooms with Venetian stucco, pvc window frames with certified double glazing, embellish this unique dwelling.