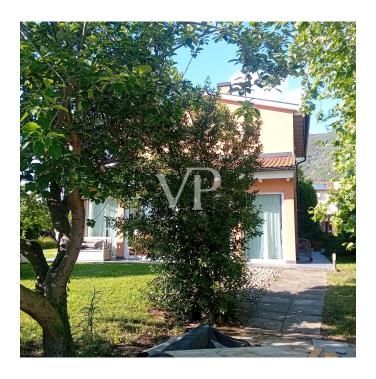

The house, recently built ,while being made entirely of wood in compliance with the requirements of green building, is inspired by the Tuscan farmhouse, unlike which by virtue of the new technologies available has provided large glass openings overlooking the

garden ,allowing from inside , to admire the unquestionable beauty of the countryside , where plants ,flowers and the sky , are the protagonists of a picture never the same . The building has two floors and is surrounded by a well-kept garden equipped with an irrigation system , full of ornamental plants , where it is possible to realize in compliance with the regulations , a private swimming pool and a shading structure to protect cars . The ground floor is characterized by a bright open space, used as a living-dining room, with the modern open kitchen ,next to which we find the wooden staircase connecting with the upper floor, while a hallway separates the rest of the floor from the master bedroom with walk-in closets and a large bathroom with shower, on the first floor instead we find four bedrooms two of which with private bathroom, and a shared bathroom for the remaining bedrooms.