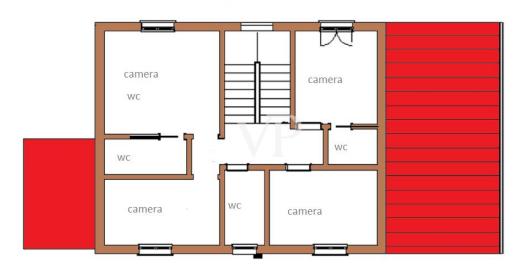

#### piano primo

Property ID: IT242941246 - 56017 San Giuliano Terme - Toscana

garden ,allowing from inside , to admire the unquestionable beauty of the countryside , where plants ,flowers and the sky , are the protagonists of a picture never the same . The building has two floors and is surrounded by a well-kept garden equipped with an irrigation system , full of ornamental plants , where it is possible to realize in compliance with the regulations , a private swimming pool and a shading structure to protect cars . The ground floor is characterized by a bright open space, used as a living-dining room, with the modern open kitchen ,next to which we find the wooden staircase connecting with the upper floor, while a hallway separates the rest of the floor from the master bedroom with walk-in closets and a large bathroom with shower, on the first floor instead we find four bedrooms two of which with private bathroom, and a shared bathroom for the remaining bedrooms.