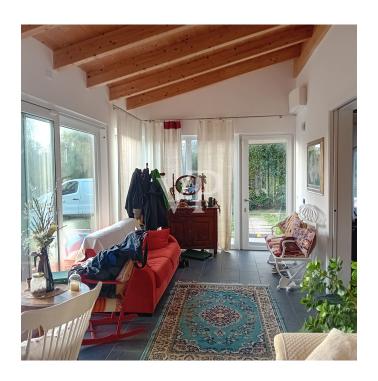

garden ,allowing from inside , to admire the unquestionable beauty of the countryside , where plants ,flowers and the sky , are the protagonists of a picture never the same . The building has two floors and is surrounded by a well-kept garden equipped with an irrigation system , full of ornamental plants , where it is possible to realize in compliance with the regulations , a private swimming pool and a shading structure to protect cars . The ground floor is characterized by a bright open space, used as a living-dining room, with the modern open kitchen ,next to which we find the wooden staircase connecting with the upper floor, while a hallway separates the rest of the floor from the master bedroom with walk-in closets and a large bathroom with shower, on the first floor instead we find four bedrooms two of which with private bathroom, and a shared bathroom for the remaining bedrooms.

Internally, the horizontal structure in exposed wood and the excellent finishes such as floors, porcelain stoneware, wooden floors in the rooms, the wall tiles in the bathrooms with Venetian stucco, pvc window frames with certified double glazing, embellish this unique dwelling.