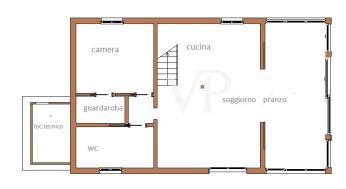

### The property

Piano terra

garden ,allowing from inside , to admire the unquestionable beauty of the countryside , where plants ,flowers and the sky , are the protagonists of a picture never the same . The building has two floors and is surrounded by a well-kept garden equipped with an irrigation system , full of ornamental plants , where it is possible to realize in compliance with the regulations , a private swimming pool and a shading structure to protect cars . The ground floor is characterized by a bright open space, used as a living-dining room, with the modern open kitchen ,next to which we find the wooden staircase connecting with the upper floor, while a hallway separates the rest of the floor from the master bedroom with walk-in closets and a large bathroom with shower, on the first floor instead we find four bedrooms two of which with private bathroom, and a shared bathroom for the remaining bedrooms.