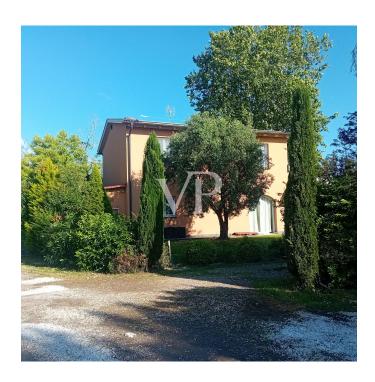

The house, recently built ,while being made entirely of wood in compliance with the requirements of green building, is inspired by the Tuscan farmhouse, unlike which by virtue of the new technologies available has provided large glass openings overlooking the

garden ,allowing from inside , to admire the unquestionable beauty of the countryside , where plants ,flowers and the sky , are the protagonists of a picture never the same . The building has two floors and is surrounded by a well-kept garden equipped with an irrigation system , full of ornamental plants , where it is possible to realize in compliance with the regulations , a private swimming pool and a shading structure to protect cars . The ground floor is characterized by a bright open space, used as a living-dining room, with the modern open kitchen ,next to which we find the wooden staircase connecting with the upper floor, while a hallway separates the rest of the floor from the master bedroom with walk-in closets and a large bathroom with shower, on the first floor instead we find four bedrooms two of which with private bathroom, and a shared bathroom for the remaining bedrooms.