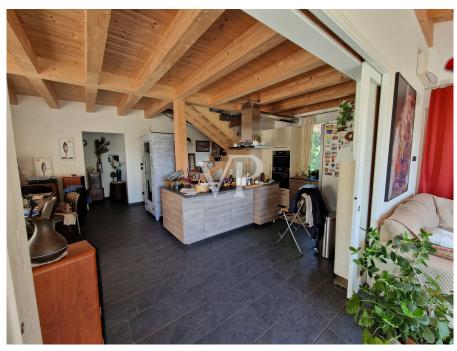

garden ,allowing from inside , to admire the unquestionable beauty of the countryside , where plants ,flowers and the sky , are the protagonists of a picture never the same . The building has two floors and is surrounded by a well-kept garden equipped with an irrigation system , full of ornamental plants , where it is possible to realize in compliance with the regulations , a private swimming pool and a shading structure to protect cars . The ground floor is characterized by a bright open space, used as a living-dining room, with the modern open kitchen ,next to which we find the wooden staircase connecting with the upper floor, while a hallway separates the rest of the floor from the master bedroom with walk-in closets and a large bathroom with shower, on the first floor instead we find four bedrooms two of which with private bathroom, and a shared bathroom for the remaining bedrooms.

Internally, the horizontal structure in exposed wood and the excellent finishes such as floors, porcelain stoneware, wooden floors in the rooms, the wall tiles in the bathrooms with Venetian stucco, pvc window frames with certified double glazing, embellish this unique dwelling.