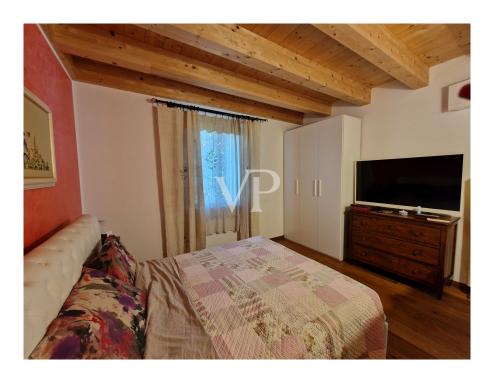

#### A first impression

From Pisa by way of the historic tree-lined Brenner road, which crosses the countryside in the direction of Lucca, past the small train station of San Giuliano Terme, one reaches a small rural hamlet, where the building proposed for sale is located.

The house, recently built ,while being made entirely of wood in compliance with the requirements of green building, is inspired by the Tuscan farmhouse, unlike which by virtue of the new technologies available has provided large glass openings overlooking the

garden ,allowing from inside , to admire the unquestionable beauty of the countryside , where plants ,flowers and the sky , are the protagonists of a picture never the same . The building has two floors and is surrounded by a well-kept garden equipped with an irrigation system , full of ornamental plants , where it is possible to realize in compliance with the regulations , a private swimming pool and a shading structure to protect cars . The ground floor is characterized by a bright open space, used as a living-dining room, with the modern open kitchen ,next to which we find the wooden staircase connecting with the upper floor, while a hallway separates the rest of the floor from the master bedroom with walk-in closets and a large bathroom with shower, on the first floor instead we find four bedrooms two of which with private bathroom, and a shared bathroom for the remaining bedrooms.

Internally, the horizontal structure in exposed wood and the excellent finishes such as floors, porcelain stoneware, wooden floors in the rooms, the wall tiles in the bathrooms with Venetian stucco, pvc window frames with certified double glazing, embellish this unique dwelling.