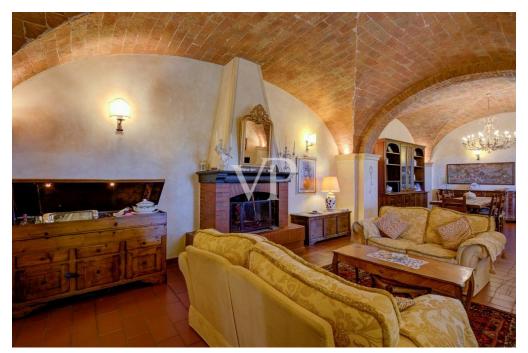

#### Description of the buildings

The main building consists of a 'single residential unit, which is spread over two Levels above ground, plus the attic floor.

The main entrance is located on the south side of the building, consisting on the ground floor of beautiful living room with fireplace characterized by a vaulted ceiling, with adjoining service kitchen .