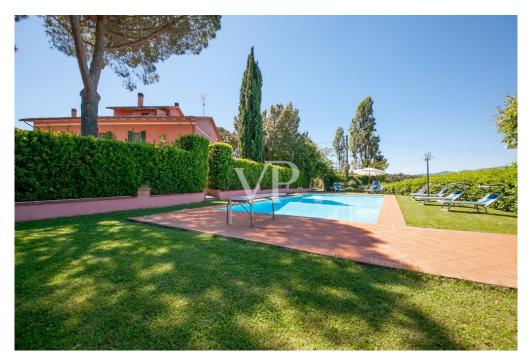

### A first impression

In Tuscany in Fauglia in the province of Pisa, an ideal place for those who want to live in close contact with nature, to regenerate and discover the beauties of Tuscany, (art, food and culture), immersed in an area characterized by hilly landscapes, particularly suitable for the cultivation of olive trees and vineyards, we offer him a small oasis of peace and tranquility, from which you can enjoy a beautiful view of the surrounding hills. The property is reached by driving along a short stretch of well-maintained dirt road, which leads us up to the entrance gate of the property, from here through a private road that crosses a well-kept olive grove, we reach the prestigious farmhouse with outbuilding and swimming pool.

From the living room on the second floor by wooden staircase you reach the attic floor by the owners used as a guest room.

The dependance located to the side of the main building is spread over two floors and consists on the ground floor of two garages, and two storage rooms, while the first floor reached by external staircase is used for residential use, where we find an apartment consisting of large kitchen dining room, hallway ,double bedroom and bathroom . In the well-kept garden, in the immediate vicinity of the house, a beautiful swimming pool awaits us for refreshing summer baths.

### Details of amenities

The property in question has terracotta floors and wooden planks, a large garden of about 40,000 m<sup>2</sup>, a swimming pool, five parking spaces, independent heating system with radiators and powered by LPG. In addition, there is an 11 kW photovoltaic system, an air conditioning system, a hot water production system, two wells for water supply, and an irrigation system.