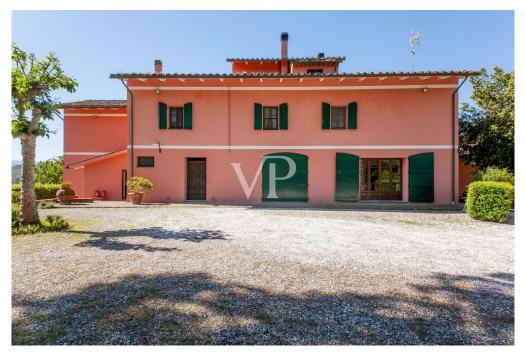

### A first impression

In Tuscany in Fauglia in the province of Pisa, an ideal place for those who want to live in close contact with nature, to regenerate and discover the beauties of Tuscany, (art, food and culture), immersed in an area characterized by hilly landscapes, particularly suitable for the cultivation of olive trees and vineyards, we offer him a small oasis of peace and tranquility, from which you can enjoy a beautiful view of the surrounding hills. The property is reached by driving along a short stretch of well-maintained dirt road, which leads us up to the entrance gate of the property, from here through a private road that crosses a well-kept olive grove, we reach the prestigious farmhouse with outbuilding and swimming pool.

#### Description of the buildings

The main building consists of a 'single residential unit, which is spread over two Levels above ground, plus the attic floor.

The main entrance is located on the south side of the building, consisting on the ground floor of beautiful living room with fireplace characterized by a vaulted ceiling, with adjoining service kitchen .