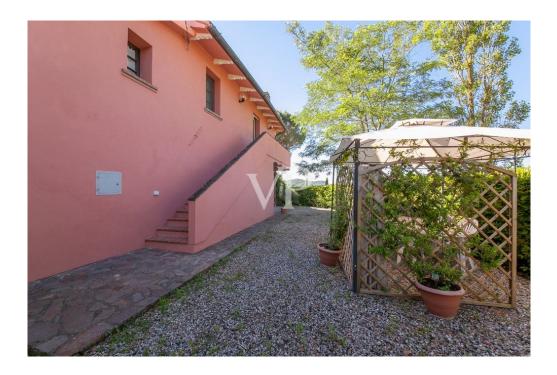

On the north side on the ground floor we find the secondary entrance connecting with the upper floor a storage room, a room for tools, a service bathroom, a utility room, the heating plant.

The first floor accessible from both the main staircase located in the southern entrance ,and the service staircase located in the northern entrance consists of large dining room , kitchen three bedrooms , guest kitchen (where it is possible to recover the fourth bedroom) and three bathrooms .

From the living room on the second floor by wooden staircase you reach the attic floor by the owners used as a guest room.

The dependance located to the side of the main building is spread over two floors and consists on the ground floor of two garages, and two storage rooms, while the first floor reached by external staircase is used for residential use, where we find an apartment consisting of large kitchen dining room, hallway ,double bedroom and bathroom . In the well-kept garden, in the immediate vicinity of the house, a beautiful swimming pool awaits us for refreshing summer baths.