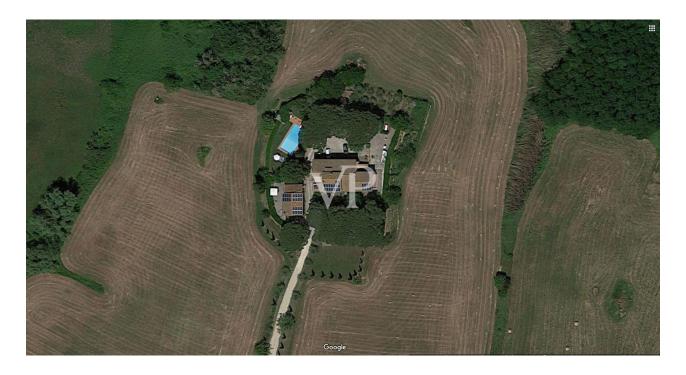

### A first impression

In Tuscany in Fauglia in the province of Pisa, an ideal place for those who want to live in close contact with nature, to regenerate and discover the beauties of Tuscany, (art, food and culture), immersed in an area characterized by hilly landscapes, particularly suitable for the cultivation of olive trees and vineyards, we offer him a small oasis of peace and tranquility, from which you can enjoy a beautiful view of the surrounding hills. The property is reached by driving along a short stretch of well-maintained dirt road, which leads us up to the entrance gate of the property, from here through a private road that crosses a well-kept olive grove, we reach the prestigious farmhouse with outbuilding and swimming pool.

From the living room on the second floor by wooden staircase you reach the attic floor by the owners used as a guest room.

The dependance located to the side of the main building is spread over two floors and consists on the ground floor of two garages, and two storage rooms, while the first floor reached by external staircase is used for residential use, where we find an apartment consisting of large kitchen dining room, hallway ,double bedroom and bathroom . In the well-kept garden, in the immediate vicinity of the house, a beautiful swimming pool awaits us for refreshing summer baths.

### Details of amenities

The property in question has terracotta floors and wooden planks, a large garden of about 40,000 m<sup>2</sup>, a swimming pool, five parking spaces, independent heating system with radiators and powered by LPG. In addition, there is an 11 kW photovoltaic system, an air conditioning system, a hot water production system, two wells for water supply, and an irrigation system.