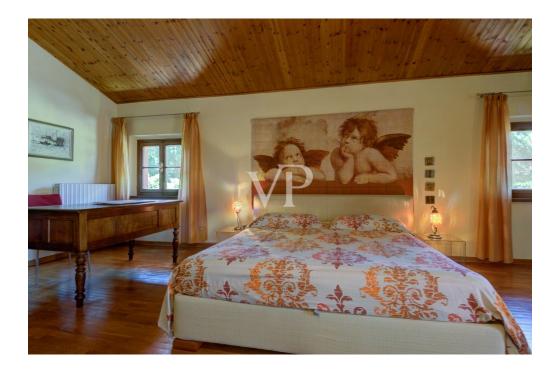

On the north side on the ground floor we find the secondary entrance connecting with the upper floor a storage room, a room for tools, a service bathroom, a utility room, the heating plant.

The first floor accessible from both the main staircase located in the southern entrance ,and the service staircase located in the northern entrance consists of large dining room , kitchen three bedrooms , guest kitchen (where it is possible to recover the fourth bedroom) and three bathrooms .

From the living room on the second floor by wooden staircase you reach the attic floor by the owners used as a guest room.

The dependance located to the side of the main building is spread over two floors and consists on the ground floor of two garages, and two storage rooms, while the first floor reached by external staircase is used for residential use, where we find an apartment consisting of large kitchen dining room, hallway ,double bedroom and bathroom . In the well-kept garden, in the immediate vicinity of the house, a beautiful swimming pool awaits us for refreshing summer baths.