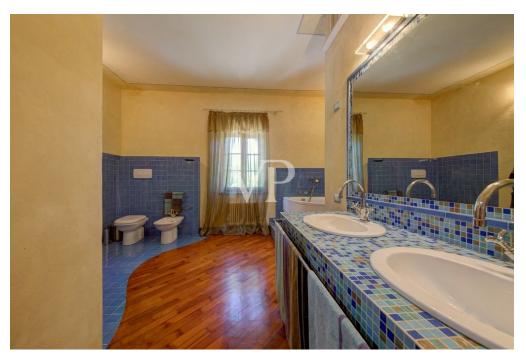

On the north side on the ground floor we find the secondary entrance connecting with the upper floor a storage room, a room for tools, a service bathroom, a utility room, the heating plant.

The first floor accessible from both the main staircase located in the southern entrance ,and the service staircase located in the northern entrance consists of large dining room , kitchen three bedrooms , guest kitchen (where it is possible to recover the fourth bedroom) and three bathrooms .

### Details of amenities

The property in question has terracotta floors and wooden planks, a large garden of about 40,000 m<sup>2</sup>, a swimming pool, five parking spaces, independent heating system with radiators and powered by LPG. In addition, there is an 11 kW photovoltaic system, an air conditioning system, a hot water production system, two wells for water supply, and an irrigation system.