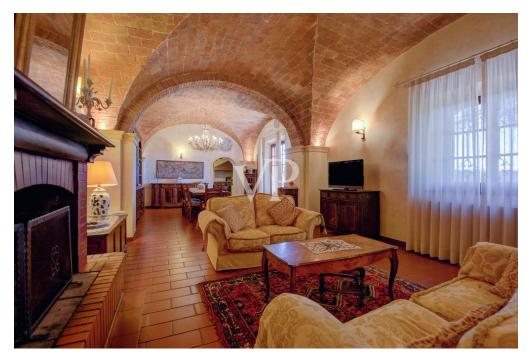

#### Description of the buildings

The main building consists of a 'single residential unit, which is spread over two Levels above ground, plus the attic floor.

The main entrance is located on the south side of the building, consisting on the ground floor of beautiful living room with fireplace characterized by a vaulted ceiling, with adjoining service kitchen .

On the north side on the ground floor we find the secondary entrance connecting with the upper floor a storage room, a room for tools, a service bathroom, a utility room, the heating plant.

The first floor accessible from both the main staircase located in the southern entrance ,and the service staircase located in the northern entrance consists of large dining room , kitchen three bedrooms , guest kitchen (where it is possible to recover the fourth bedroom) and three bathrooms .