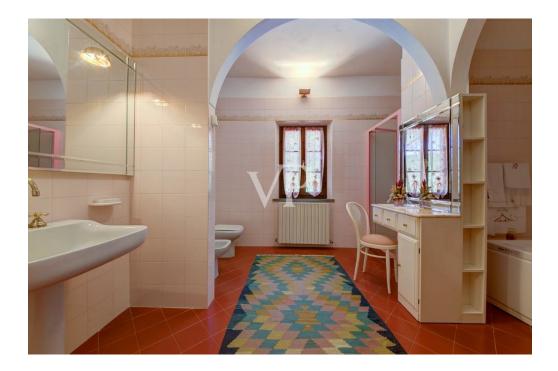

On the north side on the ground floor we find the secondary entrance connecting with the upper floor a storage room, a room for tools, a service bathroom, a utility room, the heating plant.

The first floor accessible from both the main staircase located in the southern entrance ,and the service staircase located in the northern entrance consists of large dining room , kitchen three bedrooms , guest kitchen (where it is possible to recover the fourth bedroom) and three bathrooms .