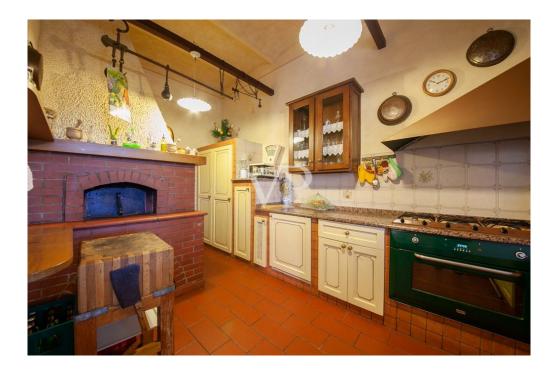

#### Description of the buildings

The main building consists of a 'single residential unit, which is spread over two Levels above ground, plus the attic floor.

The main entrance is located on the south side of the building, consisting on the ground floor of beautiful living room with fireplace characterized by a vaulted ceiling, with adjoining service kitchen .