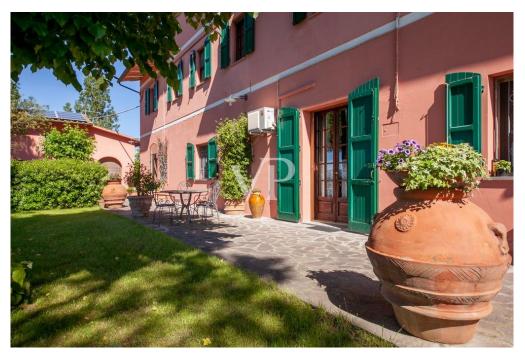

### Details of amenities

The property in question has terracotta floors and wooden planks, a large garden of about 40,000 m<sup>2</sup>, a swimming pool, five parking spaces, independent heating system with radiators and powered by LPG. In addition, there is an 11 kW photovoltaic system, an air conditioning system, a hot water production system, two wells for water supply, and an irrigation system.