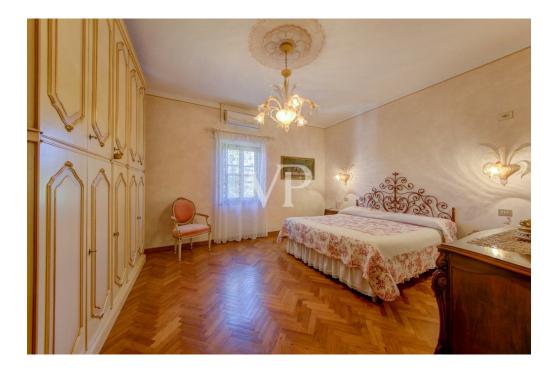

#### Description of the buildings

The main building consists of a 'single residential unit, which is spread over two Levels above ground, plus the attic floor.

The main entrance is located on the south side of the building, consisting on the ground floor of beautiful living room with fireplace characterized by a vaulted ceiling, with adjoining service kitchen .

On the north side on the ground floor we find the secondary entrance connecting with the upper floor a storage room, a room for tools, a service bathroom, a utility room, the heating plant.

The first floor accessible from both the main staircase located in the southern entrance ,and the service staircase located in the northern entrance consists of large dining room , kitchen three bedrooms , guest kitchen (where it is possible to recover the fourth bedroom) and three bathrooms .

From the living room on the second floor by wooden staircase you reach the attic floor by the owners used as a guest room.

The dependance located to the side of the main building is spread over two floors and consists on the ground floor of two garages, and two storage rooms, while the first floor reached by external staircase is used for residential use, where we find an apartment consisting of large kitchen dining room, hallway ,double bedroom and bathroom . In the well-kept garden, in the immediate vicinity of the house, a beautiful swimming pool awaits us for refreshing summer baths.