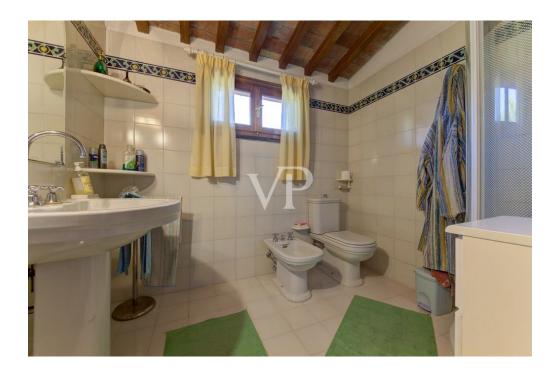

On the north side on the ground floor we find the secondary entrance connecting with the upper floor a storage room, a room for tools, a service bathroom, a utility room, the heating plant.

The first floor accessible from both the main staircase located in the southern entrance ,and the service staircase located in the northern entrance consists of large dining room , kitchen three bedrooms , guest kitchen (where it is possible to recover the fourth bedroom) and three bathrooms .