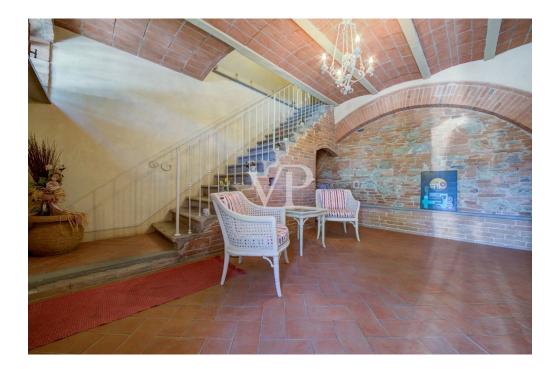

#### Description of the buildings

The main building consists of a 'single residential unit, which is spread over two Levels above ground, plus the attic floor.

The main entrance is located on the south side of the building, consisting on the ground floor of beautiful living room with fireplace characterized by a vaulted ceiling, with adjoining service kitchen .

On the north side on the ground floor we find the secondary entrance connecting with the upper floor a storage room, a room for tools, a service bathroom, a utility room, the heating plant.

The first floor accessible from both the main staircase located in the southern entrance ,and the service staircase located in the northern entrance consists of large dining room , kitchen three bedrooms , guest kitchen (where it is possible to recover the fourth bedroom) and three bathrooms .