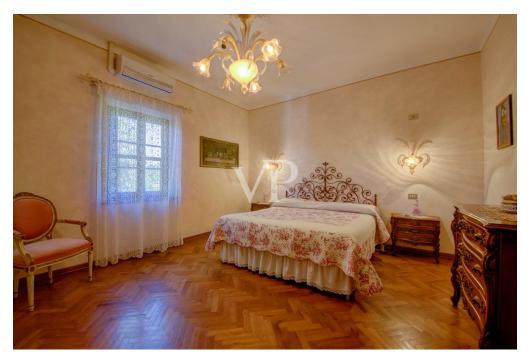

#### Description of the buildings

The main building consists of a 'single residential unit, which is spread over two Levels above ground, plus the attic floor.

The main entrance is located on the south side of the building, consisting on the ground floor of beautiful living room with fireplace characterized by a vaulted ceiling, with adjoining service kitchen .

On the north side on the ground floor we find the secondary entrance connecting with the upper floor a storage room, a room for tools, a service bathroom, a utility room, the heating plant.

The first floor accessible from both the main staircase located in the southern entrance ,and the service staircase located in the northern entrance consists of large dining room , kitchen three bedrooms , guest kitchen (where it is possible to recover the fourth bedroom) and three bathrooms .

From the living room on the second floor by wooden staircase you reach the attic floor by the owners used as a guest room.

The dependance located to the side of the main building is spread over two floors and consists on the ground floor of two garages, and two storage rooms, while the first floor reached by external staircase is used for residential use, where we find an apartment consisting of large kitchen dining room, hallway ,double bedroom and bathroom . In the well-kept garden, in the immediate vicinity of the house, a beautiful swimming pool awaits us for refreshing summer baths.