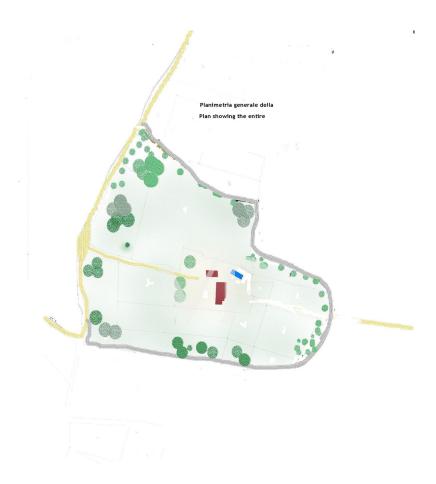

# Floor plans

Plano terra- Ground Boor

Piano primo First floor

| ti bagn<br>w.c | p                  |  |
|----------------|--------------------|--|
|                | camera<br>bed room |  |
| cucina         | a - soggiorno      |  |

www.von-poll.com

This floor plan is not to scale. The documents were given to us by the client. For this reason, we cannot guarantee the accuracy of the information.

### Details of amenities

The property in question has terracotta floors and wooden planks, a large garden of about 40,000 m<sup>2</sup>, a swimming pool, five parking spaces, independent heating system with radiators and powered by LPG. In addition, there is an 11 kW photovoltaic system, an air conditioning system, a hot water production system, two wells for water supply, and an irrigation system.