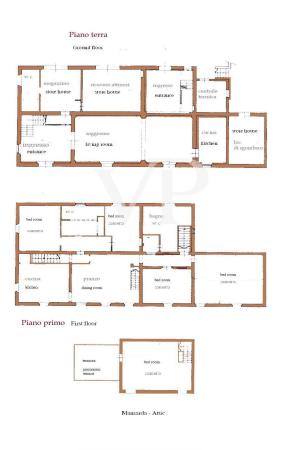

# Floor plans

Plano terra- Ground Boor

Piano primo First floor

| ti bagn<br>w.c | p                  |  |
|----------------|--------------------|--|
|                | camera<br>bed room |  |
| cucina         | a - soggiorno      |  |

www.von-poll.com

This floor plan is not to scale. The documents were given to us by the client. For this reason, we cannot guarantee the accuracy of the information.