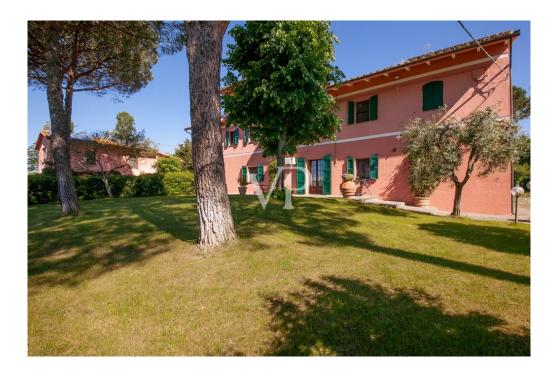

### A first impression

In Tuscany in Fauglia in the province of Pisa, an ideal place for those who want to live in close contact with nature, to regenerate and discover the beauties of Tuscany, (art, food and culture), immersed in an area characterized by hilly landscapes, particularly suitable for the cultivation of olive trees and vineyards, we offer him a small oasis of peace and tranquility, from which you can enjoy a beautiful view of the surrounding hills. The property is reached by driving along a short stretch of well-maintained dirt road, which leads us up to the entrance gate of the property, from here through a private road that crosses a well-kept olive grove, we reach the prestigious farmhouse with outbuilding and swimming pool.

### Details of amenities

The property in question has terracotta floors and wooden planks, a large garden of about 40,000 m<sup>2</sup>, a swimming pool, five parking spaces, independent heating system with radiators and powered by LPG. In addition, there is an 11 kW photovoltaic system, an air conditioning system, a hot water production system, two wells for water supply, and an irrigation system.