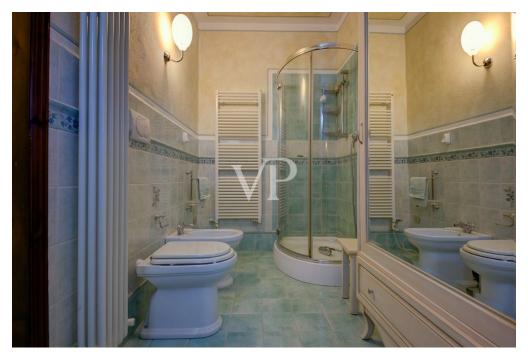

On the north side on the ground floor we find the secondary entrance connecting with the upper floor a storage room, a room for tools, a service bathroom, a utility room, the heating plant.

The first floor accessible from both the main staircase located in the southern entrance ,and the service staircase located in the northern entrance consists of large dining room , kitchen three bedrooms , guest kitchen (where it is possible to recover the fourth bedroom) and three bathrooms .