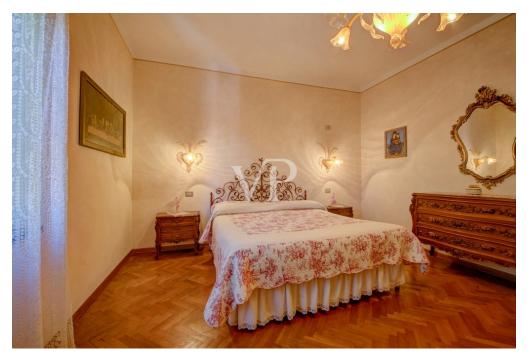

#### Description of the buildings

The main building consists of a 'single residential unit, which is spread over two Levels above ground, plus the attic floor.

The main entrance is located on the south side of the building, consisting on the ground floor of beautiful living room with fireplace characterized by a vaulted ceiling, with adjoining service kitchen .

On the north side on the ground floor we find the secondary entrance connecting with the upper floor a storage room, a room for tools, a service bathroom, a utility room, the heating plant.

The first floor accessible from both the main staircase located in the southern entrance ,and the service staircase located in the northern entrance consists of large dining room , kitchen three bedrooms , guest kitchen (where it is possible to recover the fourth bedroom) and three bathrooms .

From the living room on the second floor by wooden staircase you reach the attic floor by the owners used as a guest room.

The dependance located to the side of the main building is spread over two floors and consists on the ground floor of two garages, and two storage rooms, while the first floor reached by external staircase is used for residential use, where we find an apartment consisting of large kitchen dining room, hallway ,double bedroom and bathroom . In the well-kept garden, in the immediate vicinity of the house, a beautiful swimming pool awaits us for refreshing summer baths.