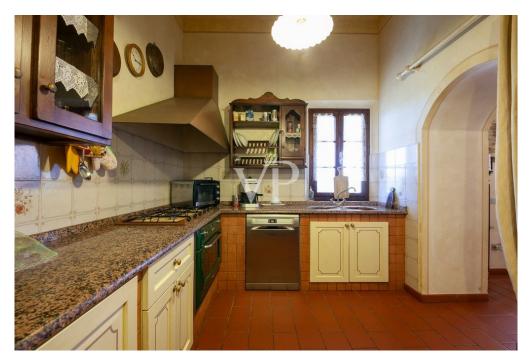

#### Description of the buildings

The main building consists of a 'single residential unit, which is spread over two Levels above ground, plus the attic floor.

The main entrance is located on the south side of the building, consisting on the ground floor of beautiful living room with fireplace characterized by a vaulted ceiling, with adjoining service kitchen .