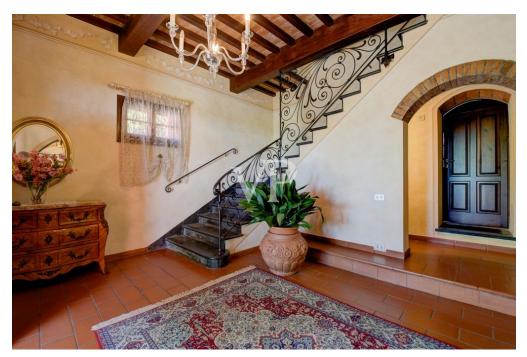

#### Description of the buildings

The main building consists of a 'single residential unit, which is spread over two Levels above ground, plus the attic floor.

The main entrance is located on the south side of the building, consisting on the ground floor of beautiful living room with fireplace characterized by a vaulted ceiling, with adjoining service kitchen .

On the north side on the ground floor we find the secondary entrance connecting with the upper floor a storage room, a room for tools, a service bathroom, a utility room, the heating plant.

The first floor accessible from both the main staircase located in the southern entrance ,and the service staircase located in the northern entrance consists of large dining room , kitchen three bedrooms , guest kitchen (where it is possible to recover the fourth bedroom) and three bathrooms .