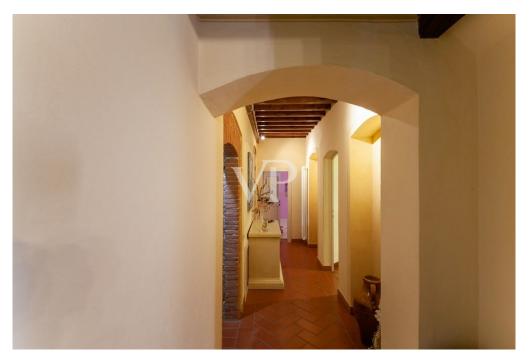

#### Description of the buildings

The main building consists of a 'single residential unit, which is spread over two Levels above ground, plus the attic floor.

The main entrance is located on the south side of the building, consisting on the ground floor of beautiful living room with fireplace characterized by a vaulted ceiling, with adjoining service kitchen .

On the north side on the ground floor we find the secondary entrance connecting with the upper floor a storage room, a room for tools, a service bathroom, a utility room, the heating plant.

The first floor accessible from both the main staircase located in the southern entrance ,and the service staircase located in the northern entrance consists of large dining room , kitchen three bedrooms , guest kitchen (where it is possible to recover the fourth bedroom) and three bathrooms .