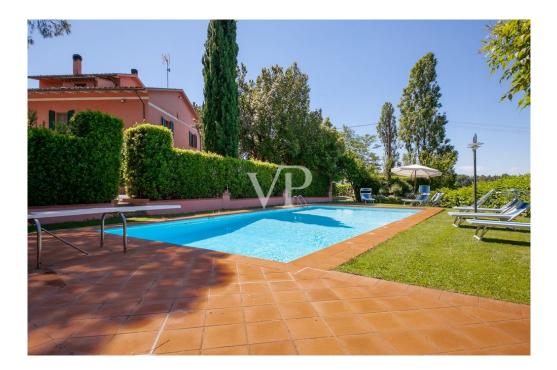

### A first impression

In Tuscany in Fauglia in the province of Pisa, an ideal place for those who want to live in close contact with nature, to regenerate and discover the beauties of Tuscany, (art, food and culture), immersed in an area characterized by hilly landscapes, particularly suitable for the cultivation of olive trees and vineyards, we offer him a small oasis of peace and tranquility, from which you can enjoy a beautiful view of the surrounding hills. The property is reached by driving along a short stretch of well-maintained dirt road, which leads us up to the entrance gate of the property, from here through a private road that crosses a well-kept olive grove, we reach the prestigious farmhouse with outbuilding and swimming pool.

From the living room on the second floor by wooden staircase you reach the attic floor by the owners used as a guest room.

The dependance located to the side of the main building is spread over two floors and consists on the ground floor of two garages, and two storage rooms, while the first floor reached by external staircase is used for residential use, where we find an apartment consisting of large kitchen dining room, hallway ,double bedroom and bathroom . In the well-kept garden, in the immediate vicinity of the house, a beautiful swimming pool awaits us for refreshing summer baths.

### Details of amenities

The property in question has terracotta floors and wooden planks, a large garden of about 40,000 m<sup>2</sup>, a swimming pool, five parking spaces, independent heating system with radiators and powered by LPG. In addition, there is an 11 kW photovoltaic system, an air conditioning system, a hot water production system, two wells for water supply, and an irrigation system.