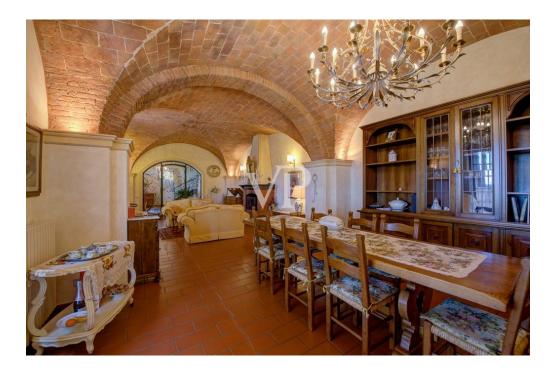

On the north side on the ground floor we find the secondary entrance connecting with the upper floor a storage room, a room for tools, a service bathroom, a utility room, the heating plant.

The first floor accessible from both the main staircase located in the southern entrance ,and the service staircase located in the northern entrance consists of large dining room , kitchen three bedrooms , guest kitchen (where it is possible to recover the fourth bedroom) and three bathrooms .