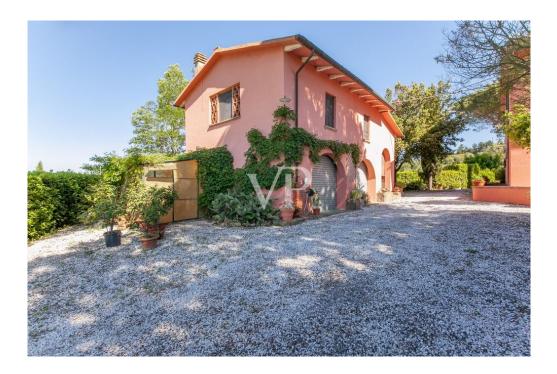

On the north side on the ground floor we find the secondary entrance connecting with the upper floor a storage room, a room for tools, a service bathroom, a utility room, the heating plant.

The first floor accessible from both the main staircase located in the southern entrance ,and the service staircase located in the northern entrance consists of large dining room , kitchen three bedrooms , guest kitchen (where it is possible to recover the fourth bedroom) and three bathrooms .

From the living room on the second floor by wooden staircase you reach the attic floor by the owners used as a guest room.

The dependance located to the side of the main building is spread over two floors and consists on the ground floor of two garages, and two storage rooms, while the first floor reached by external staircase is used for residential use, where we find an apartment consisting of large kitchen dining room, hallway ,double bedroom and bathroom . In the well-kept garden, in the immediate vicinity of the house, a beautiful swimming pool awaits us for refreshing summer baths.