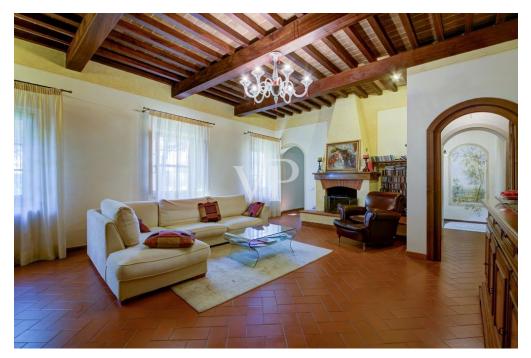

#### Description of the buildings

The main building consists of a 'single residential unit, which is spread over two Levels above ground, plus the attic floor.

The main entrance is located on the south side of the building, consisting on the ground floor of beautiful living room with fireplace characterized by a vaulted ceiling, with adjoining service kitchen .

### Details of amenities

The property in question has terracotta floors and wooden planks, a large garden of about 40,000 m<sup>2</sup>, a swimming pool, five parking spaces, independent heating system with radiators and powered by LPG. In addition, there is an 11 kW photovoltaic system, an air conditioning system, a hot water production system, two wells for water supply, and an irrigation system.