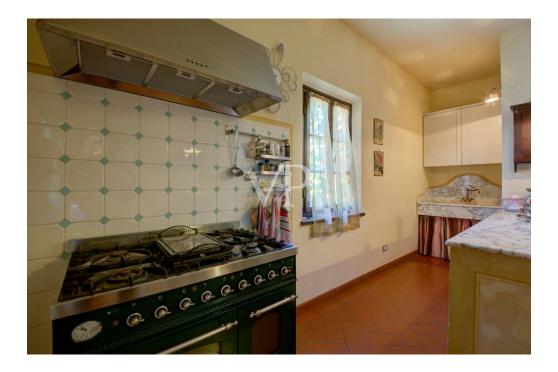

#### Description of the buildings

The main building consists of a 'single residential unit, which is spread over two Levels above ground, plus the attic floor.

The main entrance is located on the south side of the building, consisting on the ground floor of beautiful living room with fireplace characterized by a vaulted ceiling, with adjoining service kitchen .

On the north side on the ground floor we find the secondary entrance connecting with the upper floor a storage room, a room for tools, a service bathroom, a utility room, the heating plant.

The first floor accessible from both the main staircase located in the southern entrance ,and the service staircase located in the northern entrance consists of large dining room , kitchen three bedrooms , guest kitchen (where it is possible to recover the fourth bedroom) and three bathrooms .