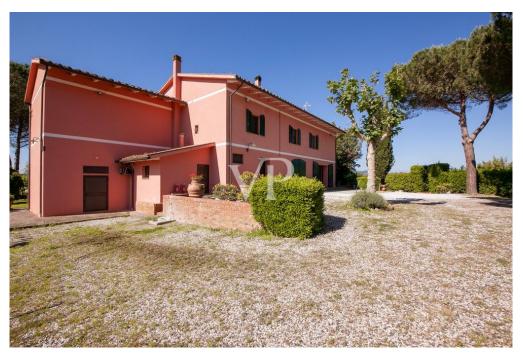

Having parked the car in the garage or in the square behind the main house, following a stone driveway, you reach the main building and the outbuilding.

From the living room on the second floor by wooden staircase you reach the attic floor by the owners used as a guest room.

The dependance located to the side of the main building is spread over two floors and consists on the ground floor of two garages, and two storage rooms, while the first floor reached by external staircase is used for residential use, where we find an apartment consisting of large kitchen dining room, hallway ,double bedroom and bathroom . In the well-kept garden, in the immediate vicinity of the house, a beautiful swimming pool awaits us for refreshing summer baths.