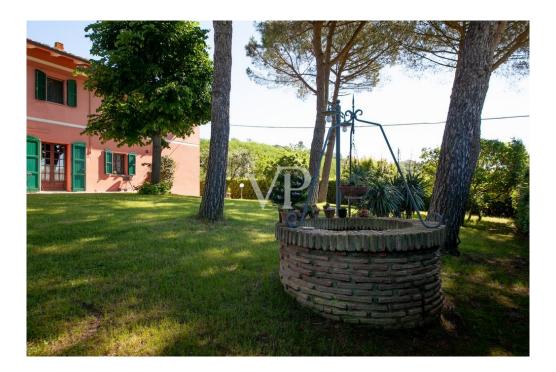

### Details of amenities

The property in question has terracotta floors and wooden planks, a large garden of about 40,000 m<sup>2</sup>, a swimming pool, five parking spaces, independent heating system with radiators and powered by LPG. In addition, there is an 11 kW photovoltaic system, an air conditioning system, a hot water production system, two wells for water supply, and an irrigation system.