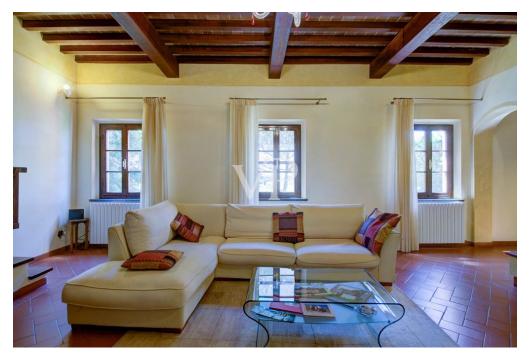

### A first impression

In Tuscany in Fauglia in the province of Pisa, an ideal place for those who want to live in close contact with nature, to regenerate and discover the beauties of Tuscany, (art, food and culture), immersed in an area characterized by hilly landscapes, particularly suitable for the cultivation of olive trees and vineyards, we offer him a small oasis of peace and tranquility, from which you can enjoy a beautiful view of the surrounding hills. The property is reached by driving along a short stretch of well-maintained dirt road, which leads us up to the entrance gate of the property, from here through a private road that crosses a well-kept olive grove, we reach the prestigious farmhouse with outbuilding and swimming pool.

#### Description of the buildings

The main building consists of a 'single residential unit, which is spread over two Levels above ground, plus the attic floor.

The main entrance is located on the south side of the building, consisting on the ground floor of beautiful living room with fireplace characterized by a vaulted ceiling, with adjoining service kitchen .