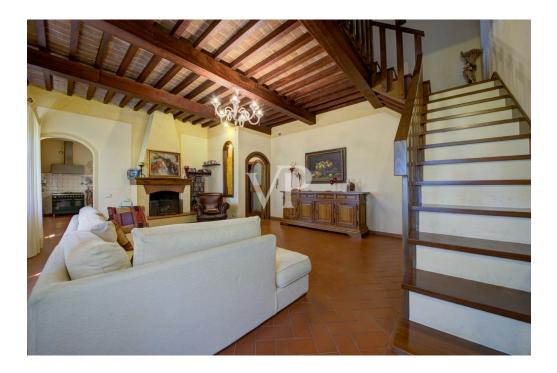

#### Description of the buildings

The main building consists of a 'single residential unit, which is spread over two Levels above ground, plus the attic floor.

The main entrance is located on the south side of the building, consisting on the ground floor of beautiful living room with fireplace characterized by a vaulted ceiling, with adjoining service kitchen .

From the living room on the second floor by wooden staircase you reach the attic floor by the owners used as a guest room.

The dependance located to the side of the main building is spread over two floors and consists on the ground floor of two garages, and two storage rooms, while the first floor reached by external staircase is used for residential use, where we find an apartment consisting of large kitchen dining room, hallway ,double bedroom and bathroom . In the well-kept garden, in the immediate vicinity of the house, a beautiful swimming pool awaits us for refreshing summer baths.