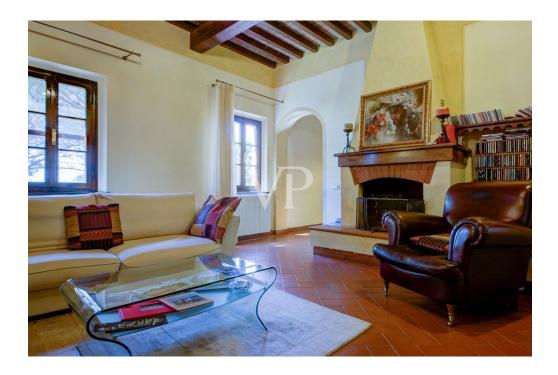

#### Description of the buildings

The main building consists of a 'single residential unit, which is spread over two Levels above ground, plus the attic floor.

The main entrance is located on the south side of the building, consisting on the ground floor of beautiful living room with fireplace characterized by a vaulted ceiling, with adjoining service kitchen .