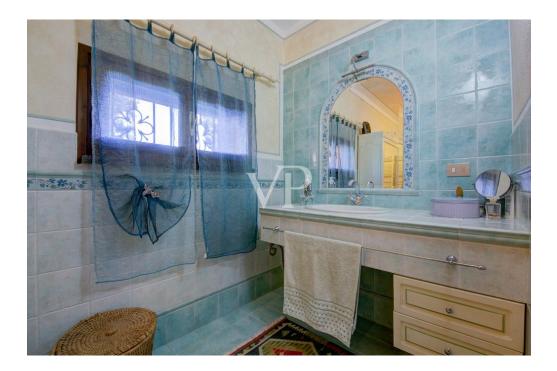

On the north side on the ground floor we find the secondary entrance connecting with the upper floor a storage room, a room for tools, a service bathroom, a utility room, the heating plant.

The first floor accessible from both the main staircase located in the southern entrance ,and the service staircase located in the northern entrance consists of large dining room , kitchen three bedrooms , guest kitchen (where it is possible to recover the fourth bedroom) and three bathrooms .