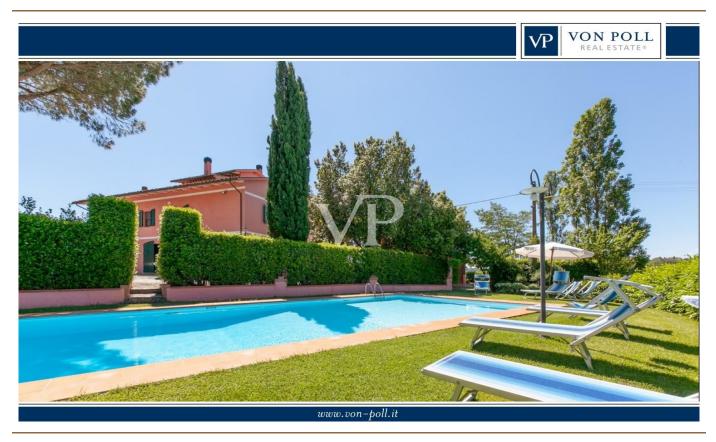

### A first impression

In Tuscany in Fauglia in the province of Pisa, an ideal place for those who want to live in close contact with nature, to regenerate and discover the beauties of Tuscany, (art, food and culture), immersed in an area characterized by hilly landscapes, particularly suitable for the cultivation of olive trees and vineyards, we offer him a small oasis of peace and tranquility, from which you can enjoy a beautiful view of the surrounding hills. The property is reached by driving along a short stretch of well-maintained dirt road, which leads us up to the entrance gate of the property, from here through a private road that crosses a well-kept olive grove, we reach the prestigious farmhouse with outbuilding and swimming pool.

From the living room on the second floor by wooden staircase you reach the attic floor by the owners used as a guest room.

The dependance located to the side of the main building is spread over two floors and consists on the ground floor of two garages, and two storage rooms, while the first floor reached by external staircase is used for residential use, where we find an apartment consisting of large kitchen dining room, hallway ,double bedroom and bathroom . In the well-kept garden, in the immediate vicinity of the house, a beautiful swimming pool awaits us for refreshing summer baths.

### Details of amenities

The property in question has terracotta floors and wooden planks, a large garden of about 40,000 m<sup>2</sup>, a swimming pool, five parking spaces, independent heating system with radiators and powered by LPG. In addition, there is an 11 kW photovoltaic system, an air conditioning system, a hot water production system, two wells for water supply, and an irrigation system.