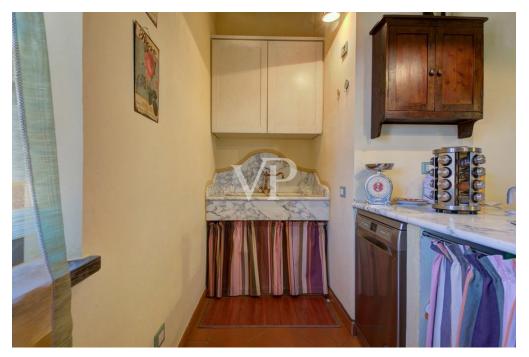

#### Description of the buildings

The main building consists of a 'single residential unit, which is spread over two Levels above ground, plus the attic floor.

The main entrance is located on the south side of the building, consisting on the ground floor of beautiful living room with fireplace characterized by a vaulted ceiling, with adjoining service kitchen .

On the north side on the ground floor we find the secondary entrance connecting with the upper floor a storage room, a room for tools, a service bathroom, a utility room, the heating plant.

The first floor accessible from both the main staircase located in the southern entrance ,and the service staircase located in the northern entrance consists of large dining room , kitchen three bedrooms , guest kitchen (where it is possible to recover the fourth bedroom) and three bathrooms .