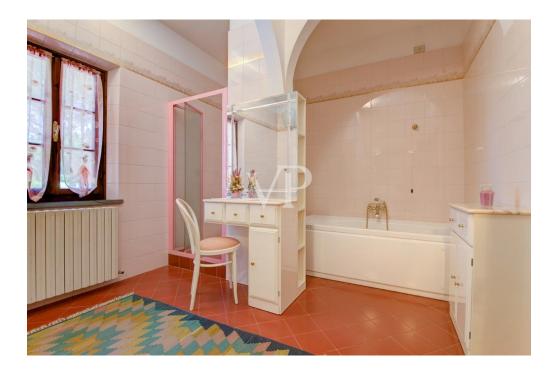

On the north side on the ground floor we find the secondary entrance connecting with the upper floor a storage room, a room for tools, a service bathroom, a utility room, the heating plant.

The first floor accessible from both the main staircase located in the southern entrance ,and the service staircase located in the northern entrance consists of large dining room , kitchen three bedrooms , guest kitchen (where it is possible to recover the fourth bedroom) and three bathrooms .

### Details of amenities

The property in question has terracotta floors and wooden planks, a large garden of about 40,000 m<sup>2</sup>, a swimming pool, five parking spaces, independent heating system with radiators and powered by LPG. In addition, there is an 11 kW photovoltaic system, an air conditioning system, a hot water production system, two wells for water supply, and an irrigation system.