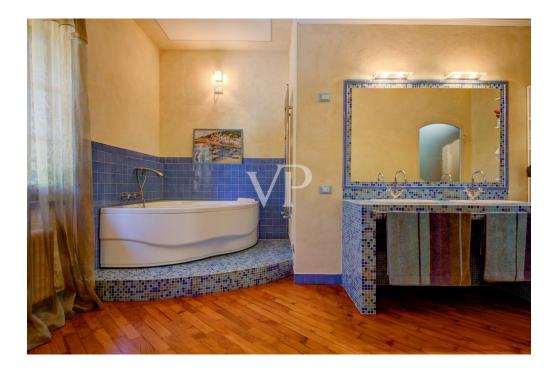

On the north side on the ground floor we find the secondary entrance connecting with the upper floor a storage room, a room for tools, a service bathroom, a utility room, the heating plant.

The first floor accessible from both the main staircase located in the southern entrance ,and the service staircase located in the northern entrance consists of large dining room , kitchen three bedrooms , guest kitchen (where it is possible to recover the fourth bedroom) and three bathrooms .

### Details of amenities

The property in question has terracotta floors and wooden planks, a large garden of about 40,000 m<sup>2</sup>, a swimming pool, five parking spaces, independent heating system with radiators and powered by LPG. In addition, there is an 11 kW photovoltaic system, an air conditioning system, a hot water production system, two wells for water supply, and an irrigation system.