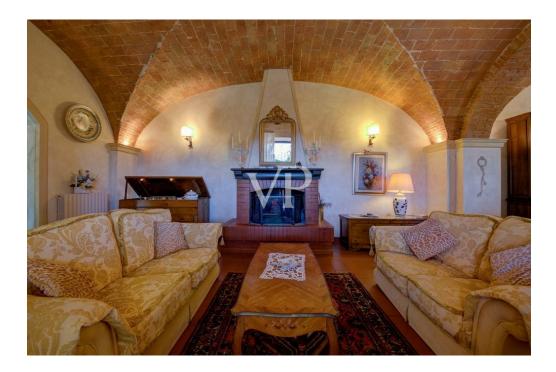

#### Description of the buildings

The main building consists of a 'single residential unit, which is spread over two Levels above ground, plus the attic floor.

The main entrance is located on the south side of the building, consisting on the ground floor of beautiful living room with fireplace characterized by a vaulted ceiling, with adjoining service kitchen .