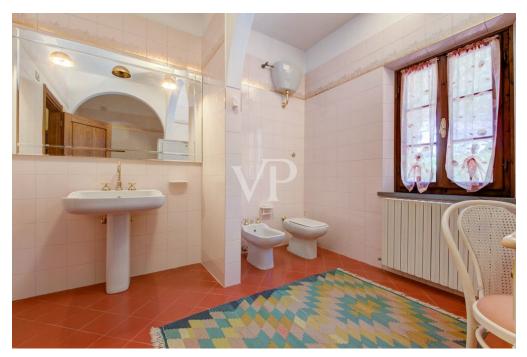

On the north side on the ground floor we find the secondary entrance connecting with the upper floor a storage room, a room for tools, a service bathroom, a utility room, the heating plant.

The first floor accessible from both the main staircase located in the southern entrance ,and the service staircase located in the northern entrance consists of large dining room , kitchen three bedrooms , guest kitchen (where it is possible to recover the fourth bedroom) and three bathrooms .

### Details of amenities

The property in question has terracotta floors and wooden planks, a large garden of about 40,000 m<sup>2</sup>, a swimming pool, five parking spaces, independent heating system with radiators and powered by LPG. In addition, there is an 11 kW photovoltaic system, an air conditioning system, a hot water production system, two wells for water supply, and an irrigation system.