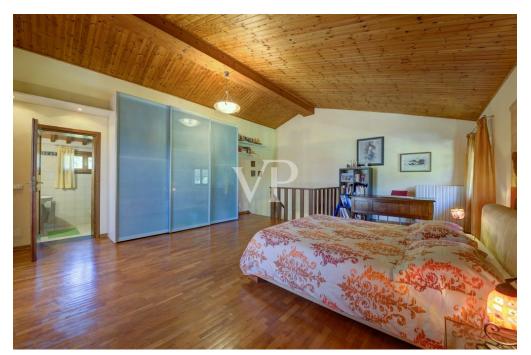

#### Description of the buildings

The main building consists of a 'single residential unit, which is spread over two Levels above ground, plus the attic floor.

The main entrance is located on the south side of the building, consisting on the ground floor of beautiful living room with fireplace characterized by a vaulted ceiling, with adjoining service kitchen .

On the north side on the ground floor we find the secondary entrance connecting with the upper floor a storage room, a room for tools, a service bathroom, a utility room, the heating plant.

The first floor accessible from both the main staircase located in the southern entrance ,and the service staircase located in the northern entrance consists of large dining room , kitchen three bedrooms , guest kitchen (where it is possible to recover the fourth bedroom) and three bathrooms .

From the living room on the second floor by wooden staircase you reach the attic floor by the owners used as a guest room.

The dependance located to the side of the main building is spread over two floors and consists on the ground floor of two garages, and two storage rooms, while the first floor reached by external staircase is used for residential use, where we find an apartment consisting of large kitchen dining room, hallway ,double bedroom and bathroom . In the well-kept garden, in the immediate vicinity of the house, a beautiful swimming pool awaits us for refreshing summer baths.