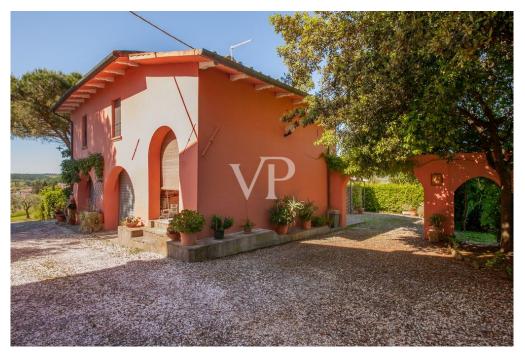

### A first impression

In Tuscany in Fauglia in the province of Pisa, an ideal place for those who want to live in close contact with nature, to regenerate and discover the beauties of Tuscany, (art, food and culture), immersed in an area characterized by hilly landscapes, particularly suitable for the cultivation of olive trees and vineyards, we offer him a small oasis of peace and tranquility, from which you can enjoy a beautiful view of the surrounding hills. The property is reached by driving along a short stretch of well-maintained dirt road, which leads us up to the entrance gate of the property, from here through a private road that crosses a well-kept olive grove, we reach the prestigious farmhouse with outbuilding and swimming pool.

Having parked the car in the garage or in the square behind the main house, following a stone driveway, you reach the main building and the outbuilding.

#### Description of the buildings

The main building consists of a 'single residential unit, which is spread over two Levels above ground, plus the attic floor.

The main entrance is located on the south side of the building, consisting on the ground floor of beautiful living room with fireplace characterized by a vaulted ceiling, with adjoining service kitchen .