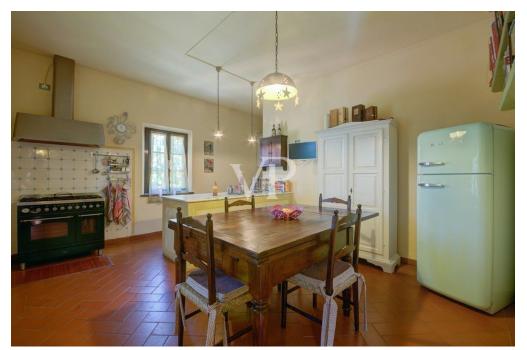

#### Description of the buildings

The main building consists of a 'single residential unit, which is spread over two Levels above ground, plus the attic floor.

The main entrance is located on the south side of the building, consisting on the ground floor of beautiful living room with fireplace characterized by a vaulted ceiling, with adjoining service kitchen .

On the north side on the ground floor we find the secondary entrance connecting with the upper floor a storage room, a room for tools, a service bathroom, a utility room, the heating plant.

The first floor accessible from both the main staircase located in the southern entrance ,and the service staircase located in the northern entrance consists of large dining room , kitchen three bedrooms , guest kitchen (where it is possible to recover the fourth bedroom) and three bathrooms .