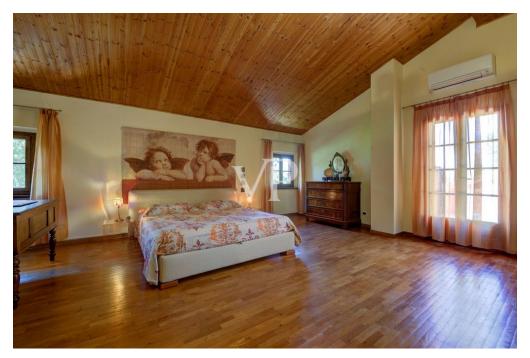

On the north side on the ground floor we find the secondary entrance connecting with the upper floor a storage room, a room for tools, a service bathroom, a utility room, the heating plant.

The first floor accessible from both the main staircase located in the southern entrance ,and the service staircase located in the northern entrance consists of large dining room , kitchen three bedrooms , guest kitchen (where it is possible to recover the fourth bedroom) and three bathrooms .

From the living room on the second floor by wooden staircase you reach the attic floor by the owners used as a guest room.

The dependance located to the side of the main building is spread over two floors and consists on the ground floor of two garages, and two storage rooms, while the first floor reached by external staircase is used for residential use, where we find an apartment consisting of large kitchen dining room, hallway ,double bedroom and bathroom . In the well-kept garden, in the immediate vicinity of the house, a beautiful swimming pool awaits us for refreshing summer baths.