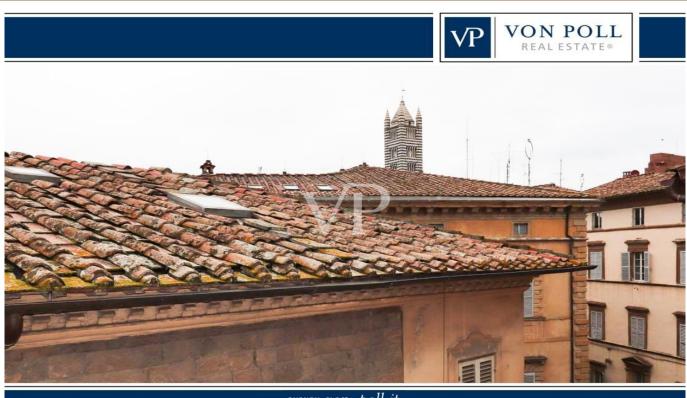

### A first impression

For sale, we offer a wonderful apartment located on the top floor of a beautifully renovated building with an elevator. This property is bright, panoramic and offers a breathtaking view of the Duomo. The apartment boasts a beautiful 20 sqm terrace that allows you to fully enjoy the surrounding panorama and the charm of the city. Internally, the apartment consists of a welcoming entrance hall that leads to a large, fully equipped eat-in kitchen. The living room is spacious and bright with direct access to the terrace, thus creating a perfect connection between indoor and outdoor spaces. There are three bedrooms and a study. The apartment also has three well-finished bathrooms. The apartment's installations are new and made according to current energy-saving regulations, offering efficiency and economy in utility management. This is an unmissable opportunity for those who want to live in an elegant and comfortable environment in the heart of the city with an exceptional view of the Cathedral.