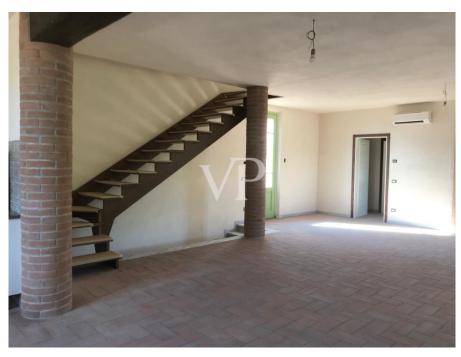

#### A first impression

New single-family farmhouse free on 4 sides whose works have been recently completed located in the municipality of Pietrasanta. The property has all the latest technical systems such as heat pump heating system, floor heat distribution system, window frames with double glazing. The building is in energy class A4, is arranged on two levels above ground of about 180 square meters, plus the basement part of about 150 square meters where you can make a spacious tavern and a large garage. The house consists on the ground floor of a large open living area, fireplace and open kitchen, bedroom, and bathroom. On the first floor we find two bedrooms and a bathroom. The basement is accessed from both inside and outside and is currently composed of one large space of about 150sqm. Large surrounding garden of about 3000sqm.