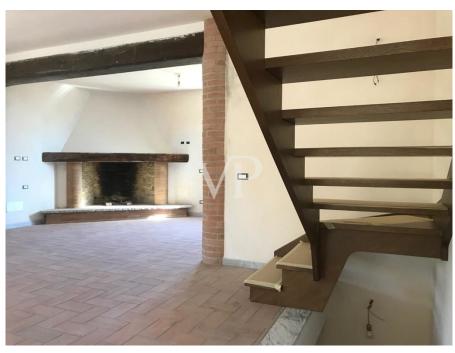

#### A first impression

New single-family farmhouse free on 4 sides whose works have been recently completed located in the municipality of Pietrasanta. The property has all the latest technical systems such as heat pump heating system, floor heat distribution system, window frames with double glazing. The building is in energy class A4, is arranged on two levels above ground of about 180 square meters, plus the basement part of about 150 square meters where you can make a spacious tavern and a large garage. The house consists on the ground floor of a large open living area, fireplace and open kitchen, bedroom, and bathroom. On the first floor we find two bedrooms and a bathroom. The basement is accessed from both inside and outside and is currently composed of one large space of about 150sqm. Large surrounding garden of about 3000sqm.