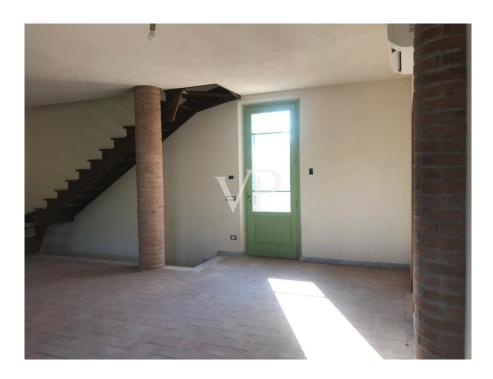

#### A first impression

New single-family farmhouse free on 4 sides whose works have been recently completed located in the municipality of Pietrasanta. The property has all the latest technical systems such as heat pump heating system, floor heat distribution system, window frames with double glazing. The building is in energy class A4, is arranged on two levels above ground of about 180 square meters, plus the basement part of about 150 square meters where you can make a spacious tavern and a large garage. The house consists on the ground floor of a large open living area, fireplace and open kitchen, bedroom, and bathroom. On the first floor we find two bedrooms and a bathroom. The basement is accessed from both inside and outside and is currently composed of one large space of about 150sqm. Large surrounding garden of about 3000sqm.