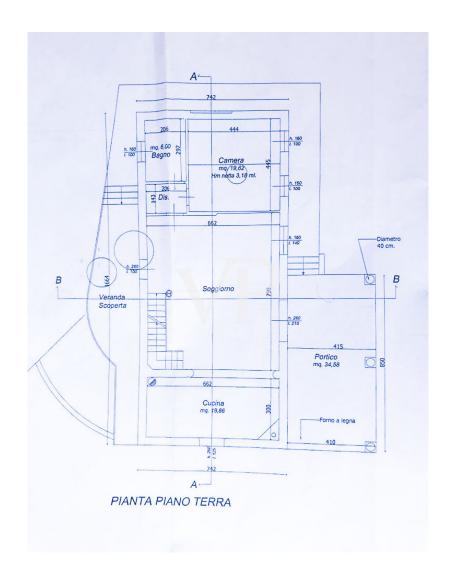

### Floor plans

This floor plan is not to scale. The documents were given to us by the client. For this reason, we cannot guarantee the accuracy of the information.

#### A first impression

New single-family farmhouse free on 4 sides whose works have been recently completed located in the municipality of Pietrasanta. The property has all the latest technical systems such as heat pump heating system, floor heat distribution system, window frames with double glazing. The building is in energy class A4, is arranged on two levels above ground of about 180 square meters, plus the basement part of about 150 square meters where you can make a spacious tavern and a large garage. The house consists on the ground floor of a large open living area, fireplace and open kitchen, bedroom, and bathroom. On the first floor we find two bedrooms and a bathroom. The basement is accessed from both inside and outside and is currently composed of one large space of about 150sqm. Large surrounding garden of about 3000sqm.