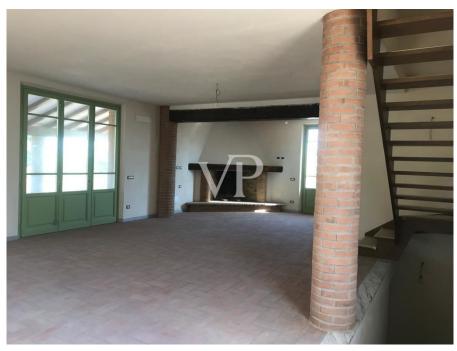

#### A first impression

New single-family farmhouse free on 4 sides whose works have been recently completed located in the municipality of Pietrasanta. The property has all the latest technical systems such as heat pump heating system, floor heat distribution system, window frames with double glazing. The building is in energy class A4, is arranged on two levels above ground of about 180 square meters, plus the basement part of about 150 square meters where you can make a spacious tavern and a large garage. The house consists on the ground floor of a large open living area, fireplace and open kitchen, bedroom, and bathroom. On the first floor we find two bedrooms and a bathroom. The basement is accessed from both inside and outside and is currently composed of one large space of about 150sqm. Large surrounding garden of about 3000sqm.