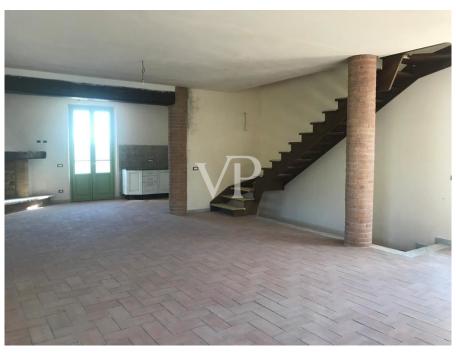

#### A first impression

New single-family farmhouse free on 4 sides whose works have been recently completed located in the municipality of Pietrasanta. The property has all the latest technical systems such as heat pump heating system, floor heat distribution system, window frames with double glazing. The building is in energy class A4, is arranged on two levels above ground of about 180 square meters, plus the basement part of about 150 square meters where you can make a spacious tavern and a large garage. The house consists on the ground floor of a large open living area, fireplace and open kitchen, bedroom, and bathroom. On the first floor we find two bedrooms and a bathroom. The basement is accessed from both inside and outside and is currently composed of one large space of about 150sqm. Large surrounding garden of about 3000sqm.