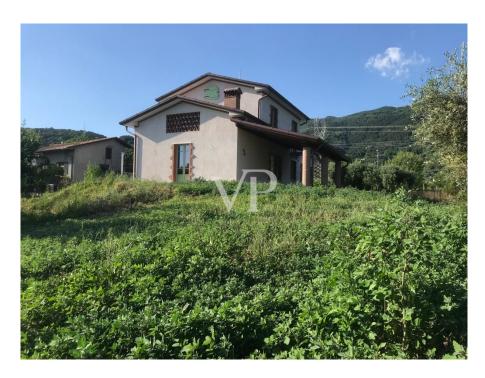

#### A first impression

New single-family farmhouse free on 4 sides whose works have been recently completed located in the municipality of Pietrasanta. The property has all the latest technical systems such as heat pump heating system, floor heat distribution system, window frames with double glazing. The building is in energy class A4, is arranged on two levels above ground of about 180 square meters, plus the basement part of about 150 square meters where you can make a spacious tavern and a large garage. The house consists on the ground floor of a large open living area, fireplace and open kitchen, bedroom, and bathroom. On the first floor we find two bedrooms and a bathroom. The basement is accessed from both inside and outside and is currently composed of one large space of about 150sqm. Large surrounding garden of about 3000sqm.