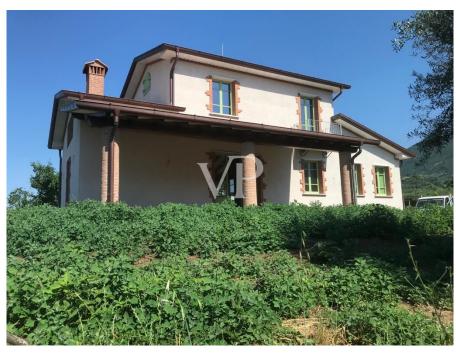

#### A first impression

New single-family farmhouse free on 4 sides whose works have been recently completed located in the municipality of Pietrasanta. The property has all the latest technical systems such as heat pump heating system, floor heat distribution system, window frames with double glazing. The building is in energy class A4, is arranged on two levels above ground of about 180 square meters, plus the basement part of about 150 square meters where you can make a spacious tavern and a large garage. The house consists on the ground floor of a large open living area, fireplace and open kitchen, bedroom, and bathroom. On the first floor we find two bedrooms and a bathroom. The basement is accessed from both inside and outside and is currently composed of one large space of about 150sqm. Large surrounding garden of about 3000sqm.