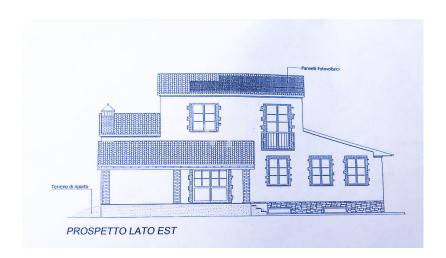

### Floor plans

This floor plan is not to scale. The documents were given to us by the client. For this reason, we cannot guarantee the accuracy of the information.

#### A first impression

New single-family farmhouse free on 4 sides whose works have been recently completed located in the municipality of Pietrasanta. The property has all the latest technical systems such as heat pump heating system, floor heat distribution system, window frames with double glazing. The building is in energy class A4, is arranged on two levels above ground of about 180 square meters, plus the basement part of about 150 square meters where you can make a spacious tavern and a large garage. The house consists on the ground floor of a large open living area, fireplace and open kitchen, bedroom, and bathroom. On the first floor we find two bedrooms and a bathroom. The basement is accessed from both inside and outside and is currently composed of one large space of about 150sqm. Large surrounding garden of about 3000sqm.