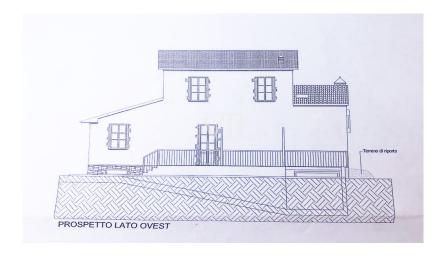

### Floor plans

This floor plan is not to scale. The documents were given to us by the client. For this reason, we cannot guarantee the accuracy of the information.

#### A first impression

New single-family farmhouse free on 4 sides whose works have been recently completed located in the municipality of Pietrasanta. The property has all the latest technical systems such as heat pump heating system, floor heat distribution system, window frames with double glazing. The building is in energy class A4, is arranged on two levels above ground of about 180 square meters, plus the basement part of about 150 square meters where you can make a spacious tavern and a large garage. The house consists on the ground floor of a large open living area, fireplace and open kitchen, bedroom, and bathroom. On the first floor we find two bedrooms and a bathroom. The basement is accessed from both inside and outside and is currently composed of one large space of about 150sqm. Large surrounding garden of about 3000sqm.