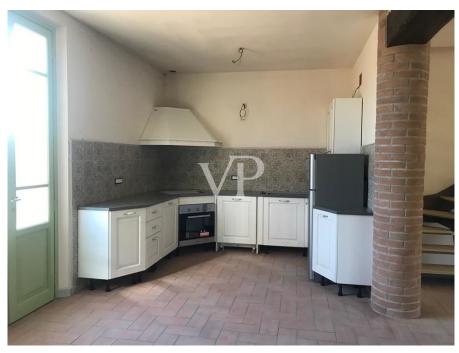

#### A first impression

New single-family farmhouse free on 4 sides whose works have been recently completed located in the municipality of Pietrasanta. The property has all the latest technical systems such as heat pump heating system, floor heat distribution system, window frames with double glazing. The building is in energy class A4, is arranged on two levels above ground of about 180 square meters, plus the basement part of about 150 square meters where you can make a spacious tavern and a large garage. The house consists on the ground floor of a large open living area, fireplace and open kitchen, bedroom, and bathroom. On the first floor we find two bedrooms and a bathroom. The basement is accessed from both inside and outside and is currently composed of one large space of about 150sqm. Large surrounding garden of about 3000sqm.