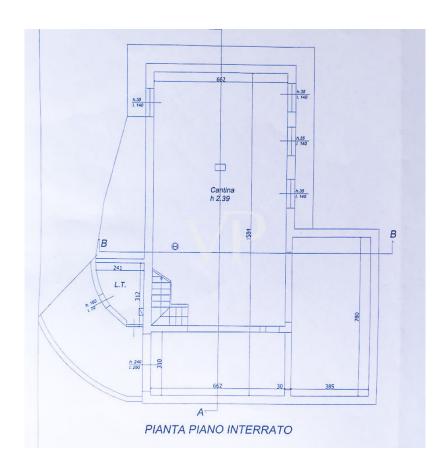

### Floor plans

This floor plan is not to scale. The documents were given to us by the client. For this reason, we cannot guarantee the accuracy of the information.

#### A first impression

New single-family farmhouse free on 4 sides whose works have been recently completed located in the municipality of Pietrasanta. The property has all the latest technical systems such as heat pump heating system, floor heat distribution system, window frames with double glazing. The building is in energy class A4, is arranged on two levels above ground of about 180 square meters, plus the basement part of about 150 square meters where you can make a spacious tavern and a large garage. The house consists on the ground floor of a large open living area, fireplace and open kitchen, bedroom, and bathroom. On the first floor we find two bedrooms and a bathroom. The basement is accessed from both inside and outside and is currently composed of one large space of about 150sqm. Large surrounding garden of about 3000sqm.