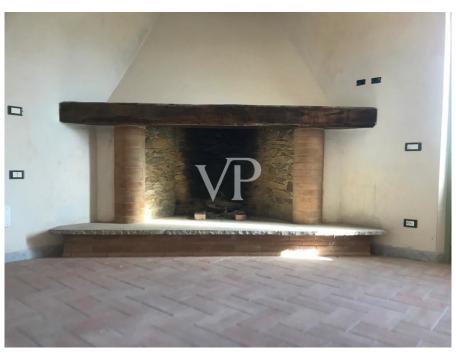

#### A first impression

New single-family farmhouse free on 4 sides whose works have been recently completed located in the municipality of Pietrasanta. The property has all the latest technical systems such as heat pump heating system, floor heat distribution system, window frames with double glazing. The building is in energy class A4, is arranged on two levels above ground of about 180 square meters, plus the basement part of about 150 square meters where you can make a spacious tavern and a large garage. The house consists on the ground floor of a large open living area, fireplace and open kitchen, bedroom, and bathroom. On the first floor we find two bedrooms and a bathroom. The basement is accessed from both inside and outside and is currently composed of one large space of about 150sqm. Large surrounding garden of about 3000sqm.