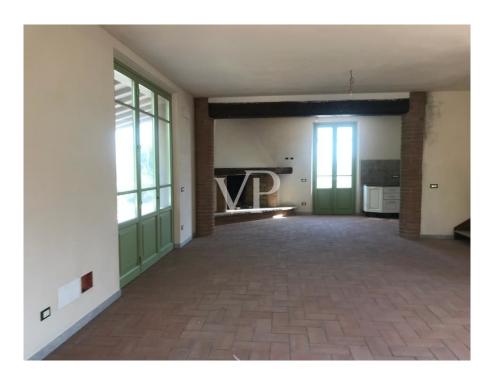

#### A first impression

New single-family farmhouse free on 4 sides whose works have been recently completed located in the municipality of Pietrasanta. The property has all the latest technical systems such as heat pump heating system, floor heat distribution system, window frames with double glazing. The building is in energy class A4, is arranged on two levels above ground of about 180 square meters, plus the basement part of about 150 square meters where you can make a spacious tavern and a large garage. The house consists on the ground floor of a large open living area, fireplace and open kitchen, bedroom, and bathroom. On the first floor we find two bedrooms and a bathroom. The basement is accessed from both inside and outside and is currently composed of one large space of about 150sqm. Large surrounding garden of about 3000sqm.