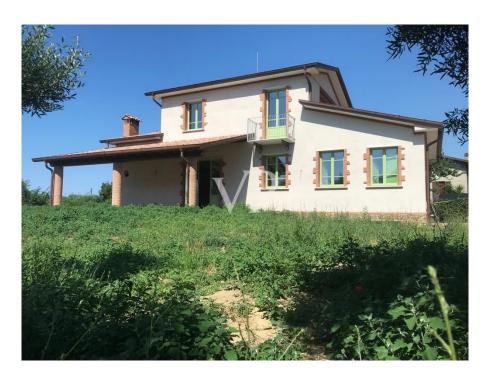

#### A first impression

New single-family farmhouse free on 4 sides whose works have been recently completed located in the municipality of Pietrasanta. The property has all the latest technical systems such as heat pump heating system, floor heat distribution system, window frames with double glazing. The building is in energy class A4, is arranged on two levels above ground of about 180 square meters, plus the basement part of about 150 square meters where you can make a spacious tavern and a large garage. The house consists on the ground floor of a large open living area, fireplace and open kitchen, bedroom, and bathroom. On the first floor we find two bedrooms and a bathroom. The basement is accessed from both inside and outside and is currently composed of one large space of about 150sqm. Large surrounding garden of about 3000sqm.