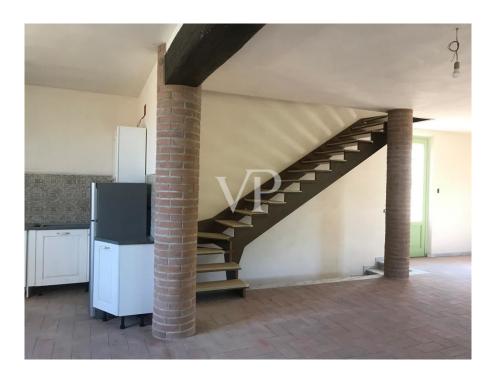

#### A first impression

New single-family farmhouse free on 4 sides whose works have been recently completed located in the municipality of Pietrasanta. The property has all the latest technical systems such as heat pump heating system, floor heat distribution system, window frames with double glazing. The building is in energy class A4, is arranged on two levels above ground of about 180 square meters, plus the basement part of about 150 square meters where you can make a spacious tavern and a large garage. The house consists on the ground floor of a large open living area, fireplace and open kitchen, bedroom, and bathroom. On the first floor we find two bedrooms and a bathroom. The basement is accessed from both inside and outside and is currently composed of one large space of about 150sqm. Large surrounding garden of about 3000sqm.