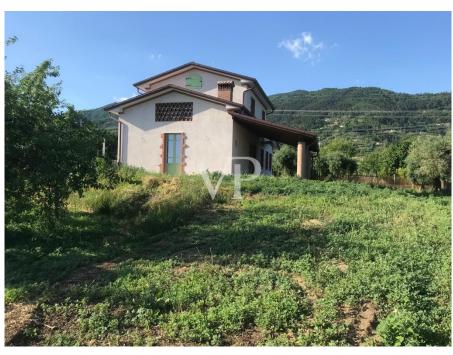

#### A first impression

New single-family farmhouse free on 4 sides whose works have been recently completed located in the municipality of Pietrasanta. The property has all the latest technical systems such as heat pump heating system, floor heat distribution system, window frames with double glazing. The building is in energy class A4, is arranged on two levels above ground of about 180 square meters, plus the basement part of about 150 square meters where you can make a spacious tavern and a large garage. The house consists on the ground floor of a large open living area, fireplace and open kitchen, bedroom, and bathroom. On the first floor we find two bedrooms and a bathroom. The basement is accessed from both inside and outside and is currently composed of one large space of about 150sqm. Large surrounding garden of about 3000sqm.