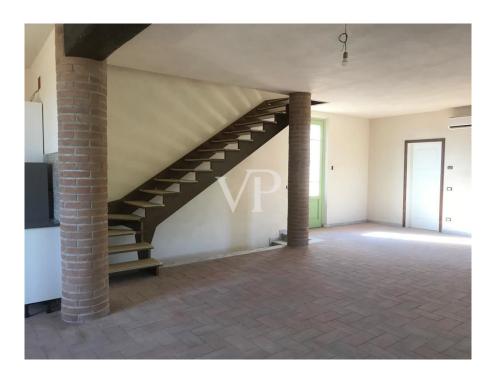

#### A first impression

New single-family farmhouse free on 4 sides whose works have been recently completed located in the municipality of Pietrasanta. The property has all the latest technical systems such as heat pump heating system, floor heat distribution system, window frames with double glazing. The building is in energy class A4, is arranged on two levels above ground of about 180 square meters, plus the basement part of about 150 square meters where you can make a spacious tavern and a large garage. The house consists on the ground floor of a large open living area, fireplace and open kitchen, bedroom, and bathroom. On the first floor we find two bedrooms and a bathroom. The basement is accessed from both inside and outside and is currently composed of one large space of about 150sqm. Large surrounding garden of about 3000sqm.