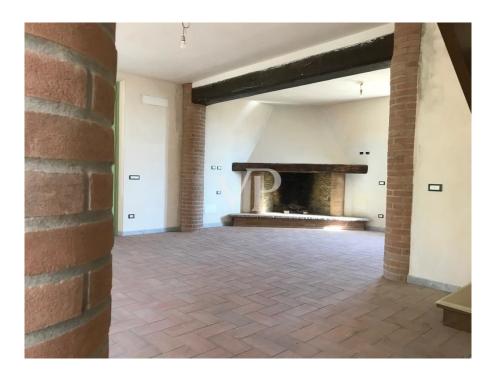

#### A first impression

New single-family farmhouse free on 4 sides whose works have been recently completed located in the municipality of Pietrasanta. The property has all the latest technical systems such as heat pump heating system, floor heat distribution system, window frames with double glazing. The building is in energy class A4, is arranged on two levels above ground of about 180 square meters, plus the basement part of about 150 square meters where you can make a spacious tavern and a large garage. The house consists on the ground floor of a large open living area, fireplace and open kitchen, bedroom, and bathroom. On the first floor we find two bedrooms and a bathroom. The basement is accessed from both inside and outside and is currently composed of one large space of about 150sqm. Large surrounding garden of about 3000sqm.