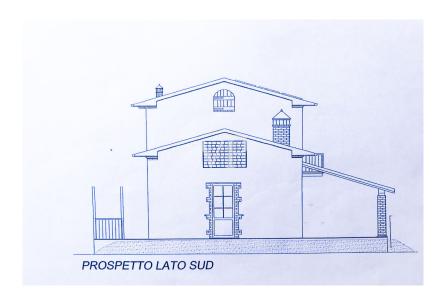

### Floor plans

This floor plan is not to scale. The documents were given to us by the client. For this reason, we cannot guarantee the accuracy of the information.

#### A first impression

New single-family farmhouse free on 4 sides whose works have been recently completed located in the municipality of Pietrasanta. The property has all the latest technical systems such as heat pump heating system, floor heat distribution system, window frames with double glazing. The building is in energy class A4, is arranged on two levels above ground of about 180 square meters, plus the basement part of about 150 square meters where you can make a spacious tavern and a large garage. The house consists on the ground floor of a large open living area, fireplace and open kitchen, bedroom, and bathroom. On the first floor we find two bedrooms and a bathroom. The basement is accessed from both inside and outside and is currently composed of one large space of about 150sqm. Large surrounding garden of about 3000sqm.