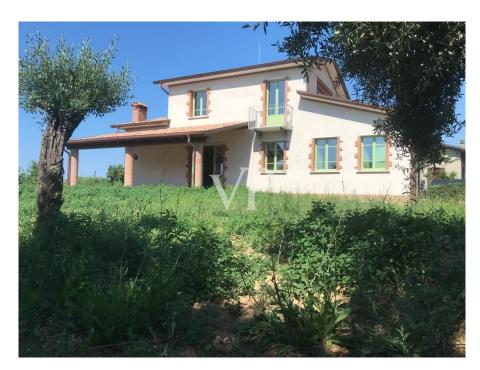

#### A first impression

New single-family farmhouse free on 4 sides whose works have been recently completed located in the municipality of Pietrasanta. The property has all the latest technical systems such as heat pump heating system, floor heat distribution system, window frames with double glazing. The building is in energy class A4, is arranged on two levels above ground of about 180 square meters, plus the basement part of about 150 square meters where you can make a spacious tavern and a large garage. The house consists on the ground floor of a large open living area, fireplace and open kitchen, bedroom, and bathroom. On the first floor we find two bedrooms and a bathroom. The basement is accessed from both inside and outside and is currently composed of one large space of about 150sqm. Large surrounding garden of about 3000sqm.