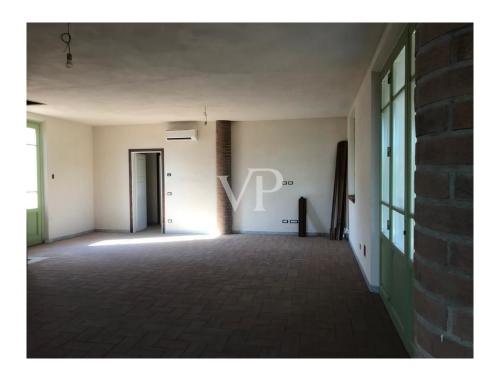

#### A first impression

New single-family farmhouse free on 4 sides whose works have been recently completed located in the municipality of Pietrasanta. The property has all the latest technical systems such as heat pump heating system, floor heat distribution system, window frames with double glazing. The building is in energy class A4, is arranged on two levels above ground of about 180 square meters, plus the basement part of about 150 square meters where you can make a spacious tavern and a large garage. The house consists on the ground floor of a large open living area, fireplace and open kitchen, bedroom, and bathroom. On the first floor we find two bedrooms and a bathroom. The basement is accessed from both inside and outside and is currently composed of one large space of about 150sqm. Large surrounding garden of about 3000sqm.