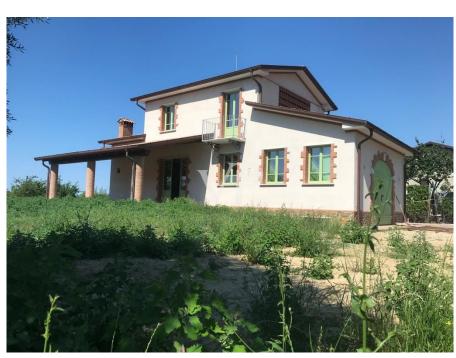

#### A first impression

New single-family farmhouse free on 4 sides whose works have been recently completed located in the municipality of Pietrasanta. The property has all the latest technical systems such as heat pump heating system, floor heat distribution system, window frames with double glazing. The building is in energy class A4, is arranged on two levels above ground of about 180 square meters, plus the basement part of about 150 square meters where you can make a spacious tavern and a large garage. The house consists on the ground floor of a large open living area, fireplace and open kitchen, bedroom, and bathroom. On the first floor we find two bedrooms and a bathroom. The basement is accessed from both inside and outside and is currently composed of one large space of about 150sqm. Large surrounding garden of about 3000sqm.