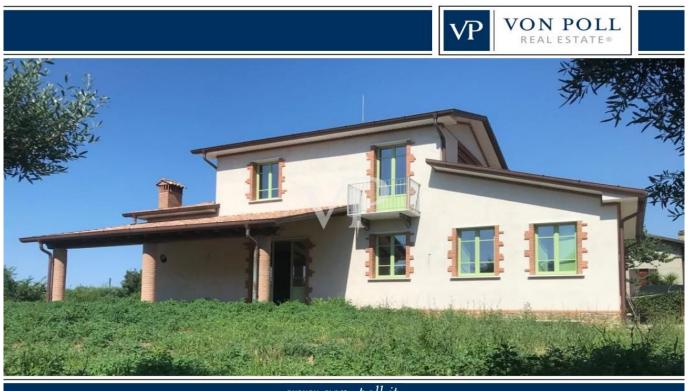

#### A first impression

New single-family farmhouse free on 4 sides whose works have been recently completed located in the municipality of Pietrasanta. The property has all the latest technical systems such as heat pump heating system, floor heat distribution system, window frames with double glazing. The building is in energy class A4, is arranged on two levels above ground of about 180 square meters, plus the basement part of about 150 square meters where you can make a spacious tavern and a large garage. The house consists on the ground floor of a large open living area, fireplace and open kitchen, bedroom, and bathroom. On the first floor we find two bedrooms and a bathroom. The basement is accessed from both inside and outside and is currently composed of one large space of about 150sqm. Large surrounding garden of about 3000sqm.