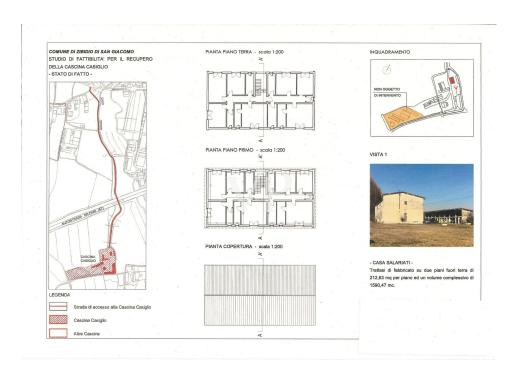

### A first impression

For sale a few km from Milan and located 1500 mt from the residential center of Zibido San Giacomo, the "CASCINA COSIGLIO", located on an area of 21,000 m<sup>2</sup> of agricultural area, for residential, receptive, wellness center, RSA, sports. On the area we currently have about 3,900 m<sup>2</sup> of covered, of which residential 1,600 m<sup>2</sup> having a total existing volumetry of 17,900 m<sup>3</sup>. from the simulations carried out at the municipality, currently we can build on this area 7,000 m<sup>2</sup>. of residential (current existing volumetry, except for possible possibilities to be able to increase this volumetry, according to the projects to be submitted to the municipality of Zibido San Giacomo. The particularity of this area that and in the vicinity of the town center, where we find all services and commercial stores and banks, as well as buses, for the subway in Assago, the bus to the subway in Milan Bisceglie. The area prepares for a renovation of the existing and the building of the missing slp. Further possibility is: the demolition of the existing buildings and the construction of the 7,000 m<sup>2</sup> currently planned to be built. Currently, the farmhouse consists of 11 buildings, with different purposes, amounting to about 3200 m² is for 15100 m³, plus an additional 5 buildings used as pigsties for about 1,400 m³. = 28.800 m³. The Zibido San Giacomo project places the lot in the B1 zone of recovery of the existing building stock, and the interventions subject to the recovery plan, and agreement, the buildability provided by the master plan is 15,088 m<sup>3</sup> for a total of 5,030 m<sup>2</sup>. Moreover, the municipality has been willing to evaluate the recovery plan according to LR 18/2019C, which provides for an extension of up to 20% of the slp, in interventions with these characteristics and which would bring the SL A 7,000 m<sup>2</sup>. It should be noted that urbanization is already present in the immediate vicinity.

### All about the location

via San Giacomo 15 Zibido San Giacomo province of Milan