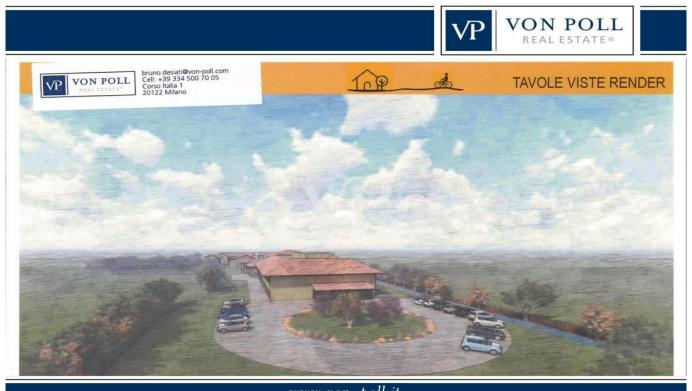

### A first impression

For sale a few km from Milan and located 1500 mt from the residential center of Zibido San Giacomo, the "CASCINA COSIGLIO", located on an area of 21,000 m<sup>2</sup> of agricultural area, for residential, receptive, wellness center, RSA, sports. On the area we currently have about 3,900 m<sup>2</sup> of covered, of which residential 1,600 m<sup>2</sup> having a total existing volumetry of 17,900 m<sup>3</sup>. from the simulations carried out at the municipality, currently we can build on this area 7,000 m<sup>2</sup>. of residential (current existing volumetry, except for possible possibilities to be able to increase this volumetry, according to the projects to be submitted to the municipality of Zibido San Giacomo. The particularity of this area that and in the vicinity of the town center, where we find all services and commercial stores and banks, as well as buses, for the subway in Assago, the bus to the subway in Milan Bisceglie. The area prepares for a renovation of the existing and the building of the missing slp. Further possibility is: the demolition of the existing buildings and the construction of the 7,000 m<sup>2</sup> currently planned to be built. Currently, the farmhouse consists of 11 buildings, with different purposes, amounting to about 3200 m² is for 15100 m³, plus an additional 5 buildings used as pigsties for about 1,400 m³. = 28.800 m³. The Zibido San Giacomo project places the lot in the B1 zone of recovery of the existing building stock, and the interventions subject to the recovery plan, and agreement, the buildability provided by the master plan is 15,088 m<sup>3</sup> for a total of 5,030 m<sup>2</sup>. Moreover, the municipality has been willing to evaluate the recovery plan according to LR 18/2019C, which provides for an extension of up to 20% of the slp, in interventions with these characteristics and which would bring the SL A 7,000 m<sup>2</sup>. It should be noted that urbanization is already present in the immediate vicinity.