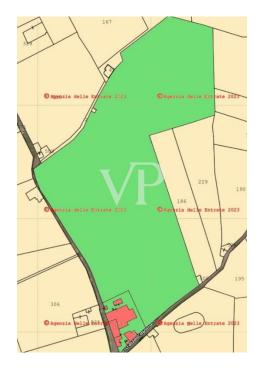

### A first impression

The structure consists of the main building body, as well as historic farmhouse so composed : from a veranda located on the ground floor of 23.49 sq m., on the second floor we have, a house of 138.49 square meters with an adjacent open area of 246.01 square meters, on the second floor we have an attic of 44.72 square meters with an adjacent terrace of 80.15 square meters. In the basement of the sex body of the building , a cellar / oil mill of 274.28 sq m. This structure was the home of an ancient local family, is currently used as a B & B, with surrounding courtyard and green areas and old trees, to the side we have characteristic trulli for sq. 265.94 sq. m. with its appurtenant area, in the same context we have several bodies of buildings for a total of 236.18 sq. m. that are used for storage. We find the oil mill in the basement and we have terraces on various levels from which it is possible to admire the beauty of the surrounding Apulian landscape. The property includes an appurtenant land cultivated with olive grove and orchard of 30,560 sq. m.

### Details of amenities

Area of sq. m. 30,560 used as an orchard and olive grove. Building body, used as a BED & BREAKFAST. Building body, used, for storage for 236.18 sq. m.

### All about the location

The real estate compendium in question is located in the south of Italy, in the Puglia region specifically in the municipality of Alberobello, the property is 950 meters from the town center and the very famous sovereign trullo, 15 km. from the Castellana caves, 20 km from Monopoli with its crystal clear sea, 23 km from Ostuni called "the white city" and 70 km from Bari Palese airport. Contrada Paparale near the town of Alberobello province of Bari.