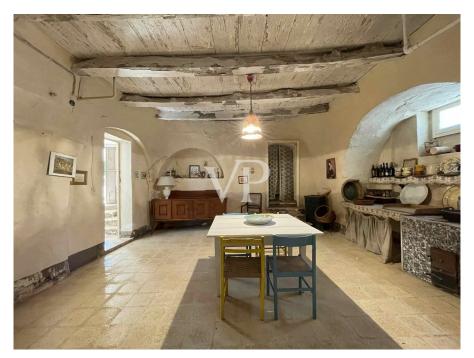

### A first impression

The structure consists of the main building body, as well as historic farmhouse so composed : from a veranda located on the ground floor of 23.49 sq m., on the second floor we have, a house of 138.49 square meters with an adjacent open area of 246.01 square meters, on the second floor we have an attic of 44.72 square meters with an adjacent terrace of 80.15 square meters. In the basement of the sex body of the building , a cellar / oil mill of 274.28 sq m. This structure was the home of an ancient local family, is currently used as a B & B, with surrounding courtyard and green areas and old trees, to the side we have characteristic trulli for sq. 265.94 sq. m. with its appurtenant area, in the same context we have several bodies of buildings for a total of 236.18 sq. m. that are used for storage. We find the oil mill in the basement and we have terraces on various levels from which it is possible to admire the beauty of the surrounding Apulian landscape. The property includes an appurtenant land cultivated with olive grove and orchard of 30,560 sq. m.