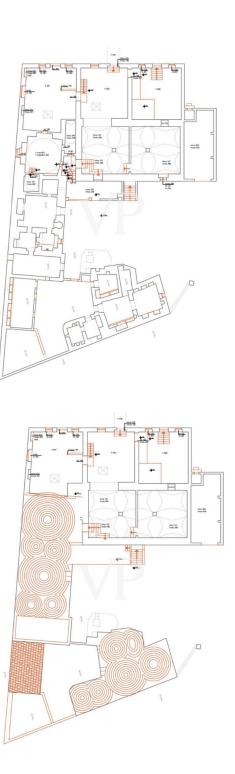

### A first impression

The structure consists of the main building body, as well as historic farmhouse so composed : from a veranda located on the ground floor of 23.49 sq m., on the second floor we have, a house of 138.49 square meters with an adjacent open area of 246.01 square meters, on the second floor we have an attic of 44.72 square meters with an adjacent terrace of 80.15 square meters. In the basement of the sex body of the building , a cellar / oil mill of 274.28 sq m. This structure was the home of an ancient local family, is currently used as a B & B, with surrounding courtyard and green areas and old trees, to the side we have characteristic trulli for sq. 265.94 sq. m. with its appurtenant area, in the same context we have several bodies of buildings for a total of 236.18 sq. m. that are used for storage. We find the oil mill in the basement and we have terraces on various levels from which it is possible to admire the beauty of the surrounding Apulian landscape. The property includes an appurtenant land cultivated with olive grove and orchard of 30,560 sq. m.