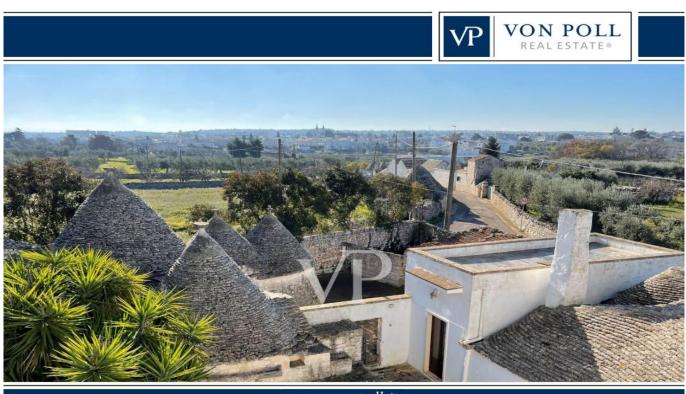

### A first impression

The structure consists of the main building body, as well as historic farmhouse so composed : from a veranda located on the ground floor of 23.49 sq m., on the second floor we have, a house of 138.49 square meters with an adjacent open area of 246.01 square meters, on the second floor we have an attic of 44.72 square meters with an adjacent terrace of 80.15 square meters. In the basement of the sex body of the building , a cellar / oil mill of 274.28 sq m. This structure was the home of an ancient local family, is currently used as a B & B, with surrounding courtyard and green areas and old trees, to the side we have characteristic trulli for sq. 265.94 sq. m. with its appurtenant area, in the same context we have several bodies of buildings for a total of 236.18 sq. m. that are used for storage. We find the oil mill in the basement and we have terraces on various levels from which it is possible to admire the beauty of the surrounding Apulian landscape. The property includes an appurtenant land cultivated with olive grove and orchard of 30,560 sq. m.

### All about the location

The real estate compendium in question is located in the south of Italy, in the Puglia region specifically in the municipality of Alberobello, the property is 950 meters from the town center and the very famous sovereign trullo, 15 km. from the Castellana caves, 20 km from Monopoli with its crystal clear sea, 23 km from Ostuni called "the white city" and 70 km from Bari Palese airport. Contrada Paparale near the town of Alberobello province of Bari.