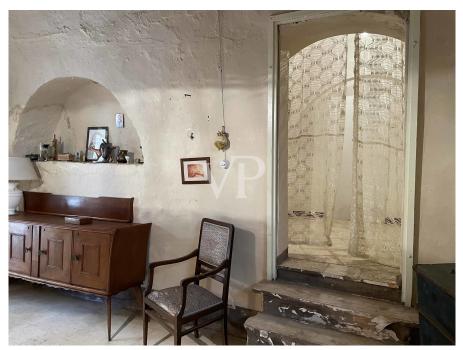

### A first impression

The structure consists of the main building body, as well as historic farmhouse so composed : from a veranda located on the ground floor of 23.49 sq m., on the second floor we have, a house of 138.49 square meters with an adjacent open area of 246.01 square meters, on the second floor we have an attic of 44.72 square meters with an adjacent terrace of 80.15 square meters. In the basement of the sex body of the building , a cellar / oil mill of 274.28 sq m. This structure was the home of an ancient local family, is currently used as a B & B, with surrounding courtyard and green areas and old trees, to the side we have characteristic trulli for sq. 265.94 sq. m. with its appurtenant area, in the same context we have several bodies of buildings for a total of 236.18 sq. m. that are used for storage. We find the oil mill in the basement and we have terraces on various levels from which it is possible to admire the beauty of the surrounding Apulian landscape. The property includes an appurtenant land cultivated with olive grove and orchard of 30,560 sq. m.