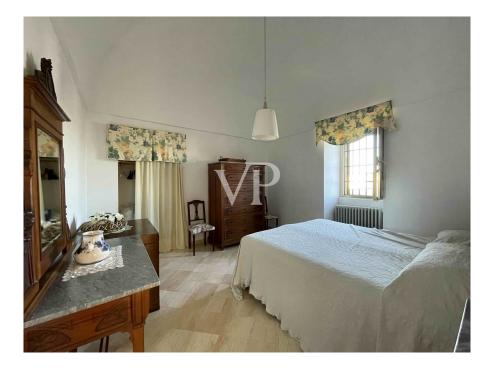

# At a glance

| Property ID     | IT23294961 |
|-----------------|------------|
| Available from  | 07.03.2025 |
| Rooms           | 16         |
| Bedrooms        | 4          |
| Bathrooms       | 2          |
| Type of parking | 10 x Other |

### A first impression

The structure consists of the main building body, as well as historic farmhouse so composed : from a veranda located on the ground floor of 23.49 sq m., on the second floor we have, a house of 138.49 square meters with an adjacent open area of 246.01 square meters, on the second floor we have an attic of 44.72 square meters with an adjacent terrace of 80.15 square meters. In the basement of the sex body of the building , a cellar / oil mill of 274.28 sq m. This structure was the home of an ancient local family, is currently used as a B & B, with surrounding courtyard and green areas and old trees, to the side we have characteristic trulli for sq. 265.94 sq. m. with its appurtenant area, in the same context we have several bodies of buildings for a total of 236.18 sq. m. that are used for storage. We find the oil mill in the basement and we have terraces on various levels from which it is possible to admire the beauty of the surrounding Apulian landscape. The property includes an appurtenant land cultivated with olive grove and orchard of 30,560 sq. m.