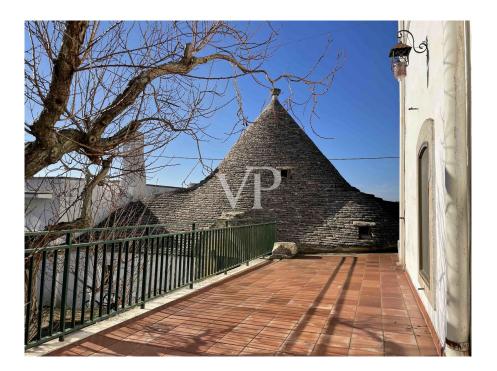

### A first impression

The structure consists of the main building body, as well as historic farmhouse so composed : from a veranda located on the ground floor of 23.49 sq m., on the second floor we have, a house of 138.49 square meters with an adjacent open area of 246.01 square meters, on the second floor we have an attic of 44.72 square meters with an adjacent terrace of 80.15 square meters. In the basement of the sex body of the building , a cellar / oil mill of 274.28 sq m. This structure was the home of an ancient local family, is currently used as a B & B, with surrounding courtyard and green areas and old trees, to the side we have characteristic trulli for sq. 265.94 sq. m. with its appurtenant area, in the same context we have several bodies of buildings for a total of 236.18 sq. m. that are used for storage. We find the oil mill in the basement and we have terraces on various levels from which it is possible to admire the beauty of the surrounding Apulian landscape. The property includes an appurtenant land cultivated with olive grove and orchard of 30,560 sq. m.