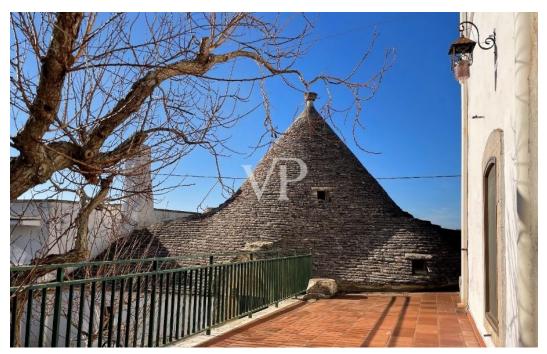

### A first impression

The structure consists of the main building body, as well as historic farmhouse so composed : from a veranda located on the ground floor of 23.49 sq m., on the second floor we have, a house of 138.49 square meters with an adjacent open area of 246.01 square meters, on the second floor we have an attic of 44.72 square meters with an adjacent terrace of 80.15 square meters. In the basement of the sex body of the building , a cellar / oil mill of 274.28 sq m. This structure was the home of an ancient local family, is currently used as a B & B, with surrounding courtyard and green areas and old trees, to the side we have characteristic trulli for sq. 265.94 sq. m. with its appurtenant area, in the same context we have several bodies of buildings for a total of 236.18 sq. m. that are used for storage. We find the oil mill in the basement and we have terraces on various levels from which it is possible to admire the beauty of the surrounding Apulian landscape. The property includes an appurtenant land cultivated with olive grove and orchard of 30,560 sq. m.