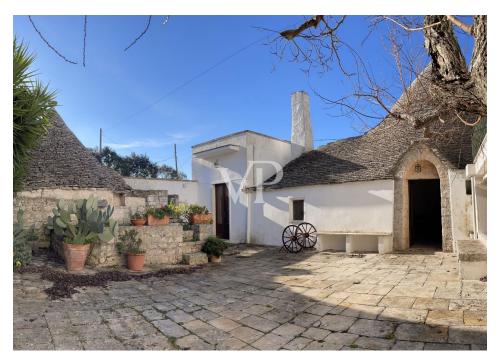

### A first impression

The structure consists of the main building body, as well as historic farmhouse so composed : from a veranda located on the ground floor of 23.49 sq m., on the second floor we have, a house of 138.49 square meters with an adjacent open area of 246.01 square meters, on the second floor we have an attic of 44.72 square meters with an adjacent terrace of 80.15 square meters. In the basement of the sex body of the building , a cellar / oil mill of 274.28 sq m. This structure was the home of an ancient local family, is currently used as a B & B, with surrounding courtyard and green areas and old trees, to the side we have characteristic trulli for sq. 265.94 sq. m. with its appurtenant area, in the same context we have several bodies of buildings for a total of 236.18 sq. m. that are used for storage. We find the oil mill in the basement and we have terraces on various levels from which it is possible to admire the beauty of the surrounding Apulian landscape. The property includes an appurtenant land cultivated with olive grove and orchard of 30,560 sq. m.

### Details of amenities

Area of sq. m. 30,560 used as an orchard and olive grove. Building body, used as a BED & BREAKFAST. Building body, used, for storage for 236.18 sq. m.