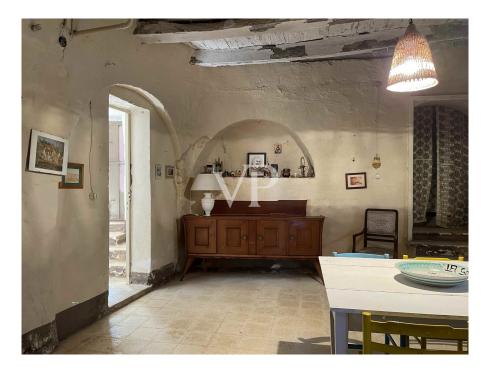

### A first impression

The structure consists of the main building body, as well as historic farmhouse so composed : from a veranda located on the ground floor of 23.49 sq m., on the second floor we have, a house of 138.49 square meters with an adjacent open area of 246.01 square meters, on the second floor we have an attic of 44.72 square meters with an adjacent terrace of 80.15 square meters. In the basement of the sex body of the building , a cellar / oil mill of 274.28 sq m. This structure was the home of an ancient local family, is currently used as a B & B, with surrounding courtyard and green areas and old trees, to the side we have characteristic trulli for sq. 265.94 sq. m. with its appurtenant area, in the same context we have several bodies of buildings for a total of 236.18 sq. m. that are used for storage. We find the oil mill in the basement and we have terraces on various levels from which it is possible to admire the beauty of the surrounding Apulian landscape. The property includes an appurtenant land cultivated with olive grove and orchard of 30,560 sq. m.