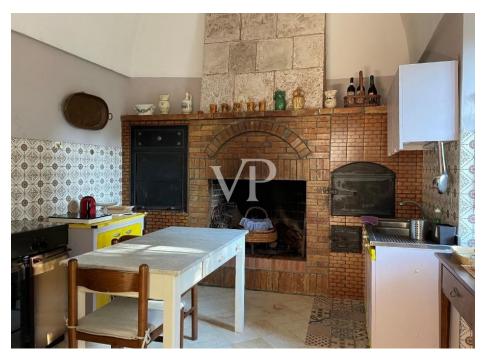

### A first impression

The structure consists of the main building body, as well as historic farmhouse so composed : from a veranda located on the ground floor of 23.49 sq m., on the second floor we have, a house of 138.49 square meters with an adjacent open area of 246.01 square meters, on the second floor we have an attic of 44.72 square meters with an adjacent terrace of 80.15 square meters. In the basement of the sex body of the building , a cellar / oil mill of 274.28 sq m. This structure was the home of an ancient local family, is currently used as a B & B, with surrounding courtyard and green areas and old trees, to the side we have characteristic trulli for sq. 265.94 sq. m. with its appurtenant area, in the same context we have several bodies of buildings for a total of 236.18 sq. m. that are used for storage. We find the oil mill in the basement and we have terraces on various levels from which it is possible to admire the beauty of the surrounding Apulian landscape. The property includes an appurtenant land cultivated with olive grove and orchard of 30,560 sq. m.