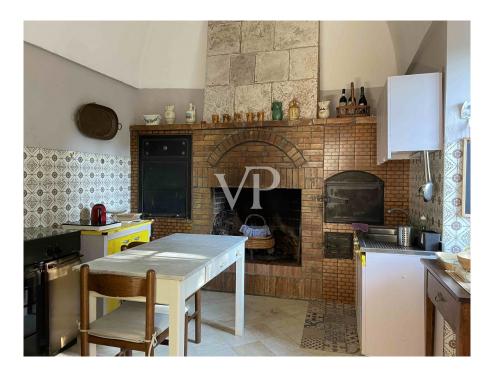

### A first impression

The structure consists of the main building body, as well as historic farmhouse so composed : from a veranda located on the ground floor of 23.49 sq m., on the second floor we have, a house of 138.49 square meters with an adjacent open area of 246.01 square meters, on the second floor we have an attic of 44.72 square meters with an adjacent terrace of 80.15 square meters. In the basement of the sex body of the building , a cellar / oil mill of 274.28 sq m. This structure was the home of an ancient local family, is currently used as a B & B, with surrounding courtyard and green areas and old trees, to the side we have characteristic trulli for sq. 265.94 sq. m. with its appurtenant area, in the same context we have several bodies of buildings for a total of 236.18 sq. m. that are used for storage. We find the oil mill in the basement and we have terraces on various levels from which it is possible to admire the beauty of the surrounding Apulian landscape. The property includes an appurtenant land cultivated with olive grove and orchard of 30,560 sq. m.