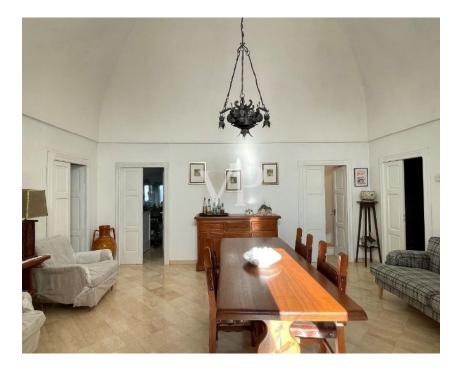

### A first impression

The structure consists of the main building body, as well as historic farmhouse so composed : from a veranda located on the ground floor of 23.49 sq m., on the second floor we have, a house of 138.49 square meters with an adjacent open area of 246.01 square meters, on the second floor we have an attic of 44.72 square meters with an adjacent terrace of 80.15 square meters. In the basement of the sex body of the building , a cellar / oil mill of 274.28 sq m. This structure was the home of an ancient local family, is currently used as a B & B, with surrounding courtyard and green areas and old trees, to the side we have characteristic trulli for sq. 265.94 sq. m. with its appurtenant area, in the same context we have several bodies of buildings for a total of 236.18 sq. m. that are used for storage. We find the oil mill in the basement and we have terraces on various levels from which it is possible to admire the beauty of the surrounding Apulian landscape. The property includes an appurtenant land cultivated with olive grove and orchard of 30,560 sq. m.