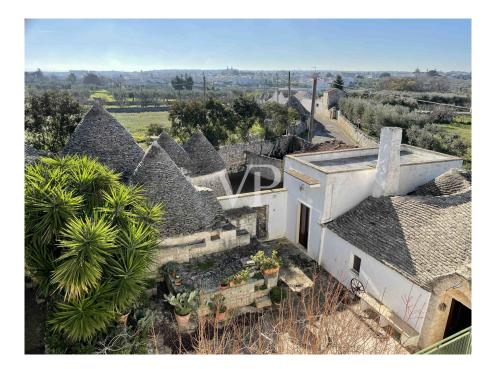

### A first impression

The structure consists of the main building body, as well as historic farmhouse so composed : from a veranda located on the ground floor of 23.49 sq m., on the second floor we have, a house of 138.49 square meters with an adjacent open area of 246.01 square meters, on the second floor we have an attic of 44.72 square meters with an adjacent terrace of 80.15 square meters. In the basement of the sex body of the building , a cellar / oil mill of 274.28 sq m. This structure was the home of an ancient local family, is currently used as a B & B, with surrounding courtyard and green areas and old trees, to the side we have characteristic trulli for sq. 265.94 sq. m. with its appurtenant area, in the same context we have several bodies of buildings for a total of 236.18 sq. m. that are used for storage. We find the oil mill in the basement and we have terraces on various levels from which it is possible to admire the beauty of the surrounding Apulian landscape. The property includes an appurtenant land cultivated with olive grove and orchard of 30,560 sq. m.

### Details of amenities

Area of sq. m. 30,560 used as an orchard and olive grove. Building body, used as a BED & BREAKFAST. Building body, used, for storage for 236.18 sq. m.