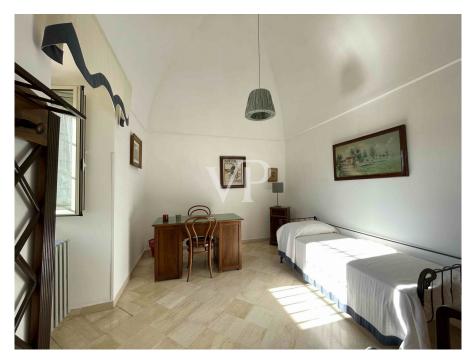

### A first impression

The structure consists of the main building body, as well as historic farmhouse so composed : from a veranda located on the ground floor of 23.49 sq m., on the second floor we have, a house of 138.49 square meters with an adjacent open area of 246.01 square meters, on the second floor we have an attic of 44.72 square meters with an adjacent terrace of 80.15 square meters. In the basement of the sex body of the building , a cellar / oil mill of 274.28 sq m. This structure was the home of an ancient local family, is currently used as a B & B, with surrounding courtyard and green areas and old trees, to the side we have characteristic trulli for sq. 265.94 sq. m. with its appurtenant area, in the same context we have several bodies of buildings for a total of 236.18 sq. m. that are used for storage. We find the oil mill in the basement and we have terraces on various levels from which it is possible to admire the beauty of the surrounding Apulian landscape. The property includes an appurtenant land cultivated with olive grove and orchard of 30,560 sq. m.