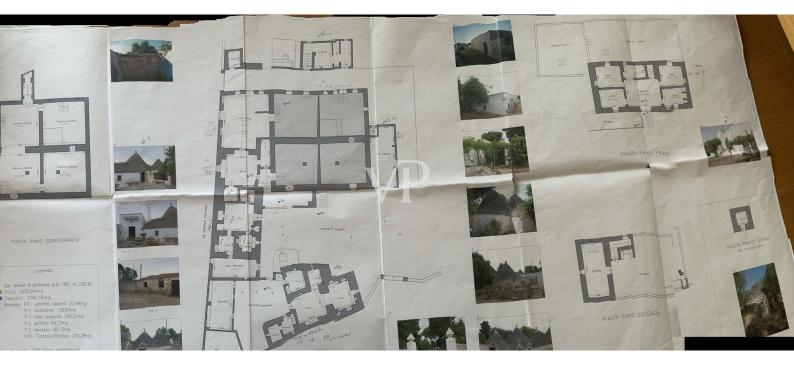

### A first impression

The structure consists of the main building body, as well as historic farmhouse so composed : from a veranda located on the ground floor of 23.49 sq m., on the second floor we have, a house of 138.49 square meters with an adjacent open area of 246.01 square meters, on the second floor we have an attic of 44.72 square meters with an adjacent terrace of 80.15 square meters. In the basement of the sex body of the building , a cellar / oil mill of 274.28 sq m. This structure was the home of an ancient local family, is currently used as a B & B, with surrounding courtyard and green areas and old trees, to the side we have characteristic trulli for sq. 265.94 sq. m. with its appurtenant area, in the same context we have several bodies of buildings for a total of 236.18 sq. m. that are used for storage. We find the oil mill in the basement and we have terraces on various levels from which it is possible to admire the beauty of the surrounding Apulian landscape. The property includes an appurtenant land cultivated with olive grove and orchard of 30,560 sq. m.

### Details of amenities

Area of sq. m. 30,560 used as an orchard and olive grove. Building body, used as a BED & BREAKFAST. Building body, used, for storage for 236.18 sq. m.