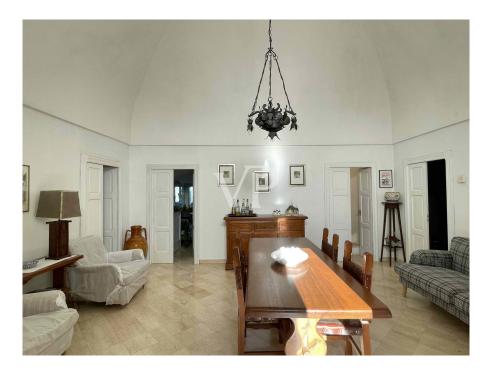

### A first impression

The structure consists of the main building body, as well as historic farmhouse so composed : from a veranda located on the ground floor of 23.49 sq m., on the second floor we have, a house of 138.49 square meters with an adjacent open area of 246.01 square meters, on the second floor we have an attic of 44.72 square meters with an adjacent terrace of 80.15 square meters. In the basement of the sex body of the building , a cellar / oil mill of 274.28 sq m. This structure was the home of an ancient local family, is currently used as a B & B, with surrounding courtyard and green areas and old trees, to the side we have characteristic trulli for sq. 265.94 sq. m. with its appurtenant area, in the same context we have several bodies of buildings for a total of 236.18 sq. m. that are used for storage. We find the oil mill in the basement and we have terraces on various levels from which it is possible to admire the beauty of the surrounding Apulian landscape. The property includes an appurtenant land cultivated with olive grove and orchard of 30,560 sq. m.