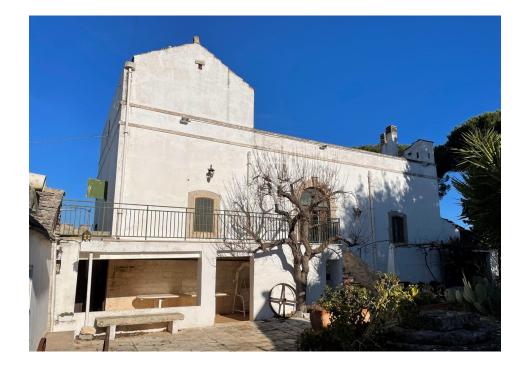

### A first impression

The structure consists of the main building body, as well as historic farmhouse so composed : from a veranda located on the ground floor of 23.49 sq m., on the second floor we have, a house of 138.49 square meters with an adjacent open area of 246.01 square meters, on the second floor we have an attic of 44.72 square meters with an adjacent terrace of 80.15 square meters. In the basement of the sex body of the building , a cellar / oil mill of 274.28 sq m. This structure was the home of an ancient local family, is currently used as a B & B, with surrounding courtyard and green areas and old trees, to the side we have characteristic trulli for sq. 265.94 sq. m. with its appurtenant area, in the same context we have several bodies of buildings for a total of 236.18 sq. m. that are used for storage. We find the oil mill in the basement and we have terraces on various levels from which it is possible to admire the beauty of the surrounding Apulian landscape. The property includes an appurtenant land cultivated with olive grove and orchard of 30,560 sq. m.