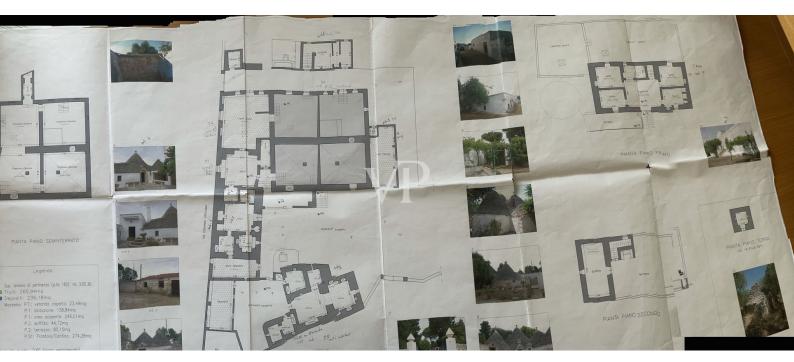

### A first impression

The structure consists of the main building body, as well as historic farmhouse so composed : from a veranda located on the ground floor of 23.49 sq m., on the second floor we have, a house of 138.49 square meters with an adjacent open area of 246.01 square meters, on the second floor we have an attic of 44.72 square meters with an adjacent terrace of 80.15 square meters. In the basement of the sex body of the building , a cellar / oil mill of 274.28 sq m. This structure was the home of an ancient local family, is currently used as a B & B, with surrounding courtyard and green areas and old trees, to the side we have characteristic trulli for sq. 265.94 sq. m. with its appurtenant area, in the same context we have several bodies of buildings for a total of 236.18 sq. m. that are used for storage. We find the oil mill in the basement and we have terraces on various levels from which it is possible to admire the beauty of the surrounding Apulian landscape. The property includes an appurtenant land cultivated with olive grove and orchard of 30,560 sq. m.

### Details of amenities

Area of sq. m. 30,560 used as an orchard and olive grove. Building body, used as a BED & BREAKFAST. Building body, used, for storage for 236.18 sq. m.