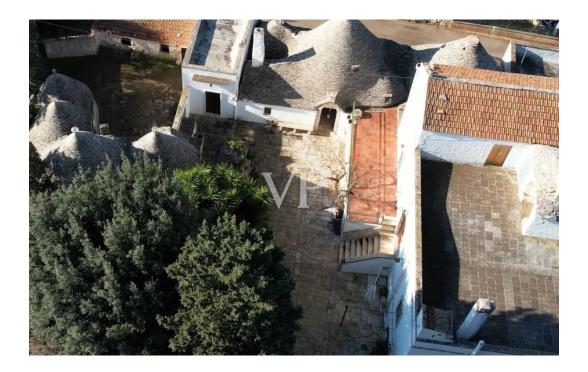

### A first impression

The structure consists of the main building body, as well as historic farmhouse so composed : from a veranda located on the ground floor of 23.49 sq m., on the second floor we have, a house of 138.49 square meters with an adjacent open area of 246.01 square meters, on the second floor we have an attic of 44.72 square meters with an adjacent terrace of 80.15 square meters. In the basement of the sex body of the building , a cellar / oil mill of 274.28 sq m. This structure was the home of an ancient local family, is currently used as a B & B, with surrounding courtyard and green areas and old trees, to the side we have characteristic trulli for sq. 265.94 sq. m. with its appurtenant area, in the same context we have several bodies of buildings for a total of 236.18 sq. m. that are used for storage. We find the oil mill in the basement and we have terraces on various levels from which it is possible to admire the beauty of the surrounding Apulian landscape. The property includes an appurtenant land cultivated with olive grove and orchard of 30,560 sq. m.

### Details of amenities

Area of sq. m. 30,560 used as an orchard and olive grove. Building body, used as a BED & BREAKFAST. Building body, used, for storage for 236.18 sq. m.