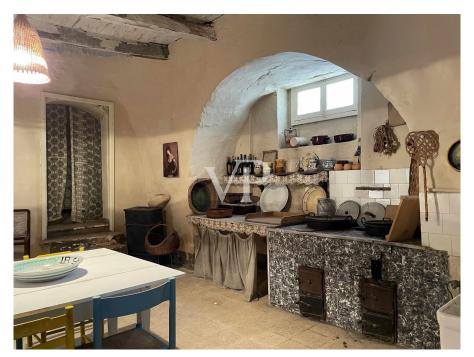

### A first impression

The structure consists of the main building body, as well as historic farmhouse so composed : from a veranda located on the ground floor of 23.49 sq m., on the second floor we have, a house of 138.49 square meters with an adjacent open area of 246.01 square meters, on the second floor we have an attic of 44.72 square meters with an adjacent terrace of 80.15 square meters. In the basement of the sex body of the building , a cellar / oil mill of 274.28 sq m. This structure was the home of an ancient local family, is currently used as a B & B, with surrounding courtyard and green areas and old trees, to the side we have characteristic trulli for sq. 265.94 sq. m. with its appurtenant area, in the same context we have several bodies of buildings for a total of 236.18 sq. m. that are used for storage. We find the oil mill in the basement and we have terraces on various levels from which it is possible to admire the beauty of the surrounding Apulian landscape. The property includes an appurtenant land cultivated with olive grove and orchard of 30,560 sq. m.

### Details of amenities

Area of sq. m. 30,560 used as an orchard and olive grove. Building body, used as a BED & BREAKFAST. Building body, used, for storage for 236.18 sq. m.