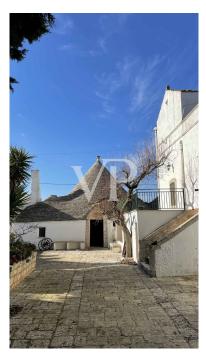

### A first impression

The structure consists of the main building body, as well as historic farmhouse so composed : from a veranda located on the ground floor of 23.49 sq m., on the second floor we have, a house of 138.49 square meters with an adjacent open area of 246.01 square meters, on the second floor we have an attic of 44.72 square meters with an adjacent terrace of 80.15 square meters. In the basement of the sex body of the building , a cellar / oil mill of 274.28 sq m. This structure was the home of an ancient local family, is currently used as a B & B, with surrounding courtyard and green areas and old trees, to the side we have characteristic trulli for sq. 265.94 sq. m. with its appurtenant area, in the same context we have several bodies of buildings for a total of 236.18 sq. m. that are used for storage. We find the oil mill in the basement and we have terraces on various levels from which it is possible to admire the beauty of the surrounding Apulian landscape. The property includes an appurtenant land cultivated with olive grove and orchard of 30,560 sq. m.