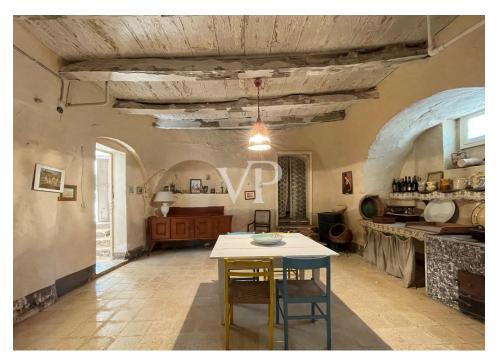

### A first impression

The structure consists of the main building body, as well as historic farmhouse so composed : from a veranda located on the ground floor of 23.49 sq m., on the second floor we have, a house of 138.49 square meters with an adjacent open area of 246.01 square meters, on the second floor we have an attic of 44.72 square meters with an adjacent terrace of 80.15 square meters. In the basement of the sex body of the building , a cellar / oil mill of 274.28 sq m. This structure was the home of an ancient local family, is currently used as a B & B, with surrounding courtyard and green areas and old trees, to the side we have characteristic trulli for sq. 265.94 sq. m. with its appurtenant area, in the same context we have several bodies of buildings for a total of 236.18 sq. m. that are used for storage. We find the oil mill in the basement and we have terraces on various levels from which it is possible to admire the beauty of the surrounding Apulian landscape. The property includes an appurtenant land cultivated with olive grove and orchard of 30,560 sq. m.

### Details of amenities

Area of sq. m. 30,560 used as an orchard and olive grove. Building body, used as a BED & BREAKFAST. Building body, used, for storage for 236.18 sq. m.