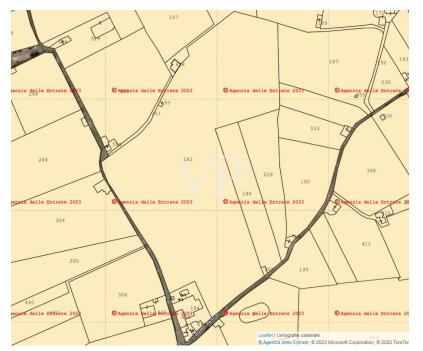

### All about the location

The real estate compendium in question is located in the south of Italy, in the Puglia region specifically in the municipality of Alberobello, the property is 950 meters from the town center and the very famous sovereign trullo, 15 km. from the Castellana caves, 20 km from Monopoli with its crystal clear sea, 23 km from Ostuni called "the white city" and 70 km from Bari Palese airport. Contrada Paparale near the town of Alberobello province of Bari.