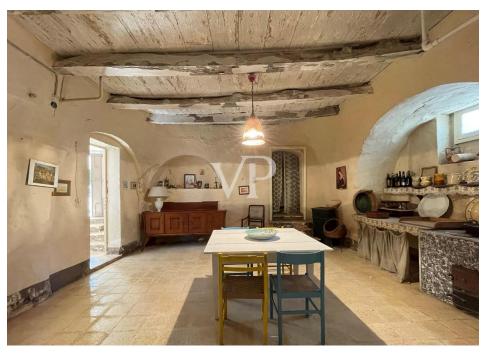

#### A first impression

The structure consists of the main building body, as well as historic farmhouse so composed: from a veranda located on the ground floor of 23.49 sq m., on the second floor we have, a house of 138.49 square meters with an adjacent open area of 246.01 square meters, on the second floor we have an attic of 44.72 square meters with an adjacent terrace of 80.15 square meters. In the basement of the sex body of the building, a cellar / oil mill of 274.28 sq m. This structure was the home of an ancient local family, is currently used as a B & B, with surrounding courtyard and green areas and old trees, to the side we have characteristic trulli for sq. 265.94 sq. m. with its appurtenant area, in the same context we have several bodies of buildings for a total of 236.18 sq. m. that are used for storage. We find the oil mill in the basement and we have terraces on various levels from which it is possible to admire the beauty of the surrounding Apulian landscape. The property includes an appurtenant land cultivated with olive grove and orchard of 30,560 sq. m.

#### Details of amenities

Area of sq. m. 30,560 used as an orchard and olive grove.

Building body, used as a BED & BREAKFAST.

Building body, used, for storage for 236.18 sq. m.