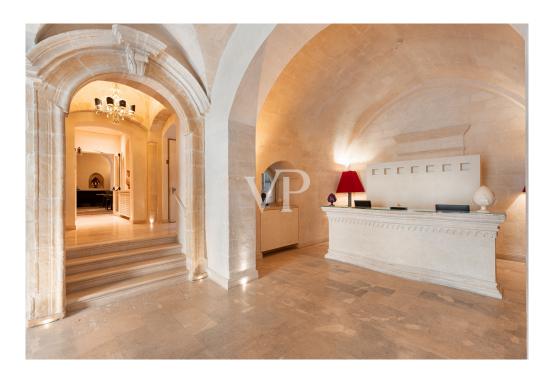

#### A first impression

We offer for sale ancient palace currently redeveloped into luxury hotel. The structure comes from ancient noble families "i Conti Gattini" and currently, after careful renovation and redevelopment, has been transformed into Hotel.

The Gattini Palace is spread over 4/5 levels. From a basement floor 1) elevation -12.65 (hypogea); underground rooms have been obtained and used as technical rooms, water plant for drinking water, fire-fighting, cellars and storage rooms.

2) basement floor at elevation -3.45m. there are on this floor various rooms with the following destinations: BODY A: bar, technical rooms and toilets; BODY B: wellness center, toilets No. 2 hotel rooms, dressing rooms, technical rooms and cellar serving the restaurant on the upper floor. 3) first floor has a height of +4.90 m. The rooms on this floor are intended for rooms, is part of the floor a covered terrace, by way of common space. 4) Second floor with a height of 11.25 m. The premises present on such floor are intended for rooms with a waiting room and services.

The structure has a utility of 2530 sq m.

Thus, the entire building consists of 20 rooms including 4 suites, 1 pool suite, 4 junior suites, 11 deluxe, with a total of 41 beds.

The property is located in the town of MATERA, in Piazza DUOMOb and is easily accessible by any means. It is also located in the medieval context of the ancient walls overlooking the historic Sassi districts, recognized by UNESCO as a world heritage site.