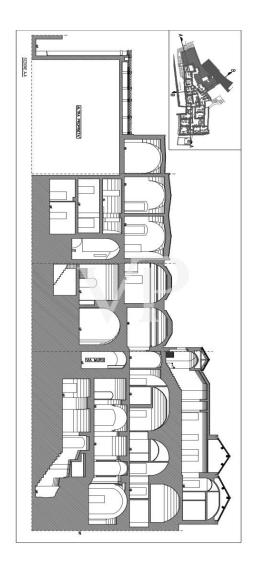

#### Floor plans

This floor plan is not to scale. The documents were given to us by the client. For this reason, we cannot guarantee the accuracy of the information.

The Gattini Palace is spread over 4/5 levels. From a basement floor 1) elevation -12.65 (hypogea); underground rooms have been obtained and used as technical rooms, water plant for drinking water, fire-fighting, cellars and storage rooms.

2) basement floor at elevation -3.45m. there are on this floor various rooms with the following destinations: BODY A: bar, technical rooms and toilets; BODY B: wellness center, toilets No. 2 hotel rooms, dressing rooms, technical rooms and cellar serving the restaurant on the upper floor. 3) first floor has a height of +4.90 m. The rooms on this floor are intended for rooms, is part of the floor a covered terrace, by way of common space. 4) Second floor with a height of 11.25 m. The premises present on such floor are intended for rooms with a waiting room and services.

The structure has a utility of 2530 sq m.

Thus, the entire building consists of 20 rooms including 4 suites, 1 pool suite, 4 junior suites, 11 deluxe, with a total of 41 beds.

The property is located in the town of MATERA, in Piazza DUOMOb and is easily accessible by any means. It is also located in the medieval context of the ancient walls overlooking the historic Sassi districts, recognized by UNESCO as a world heritage site.