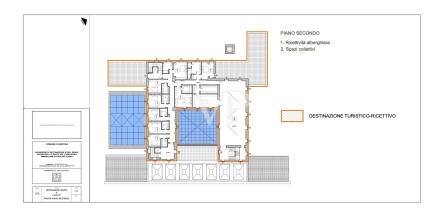

#### Floor plans

This floor plan is not to scale. The documents were given to us by the client. For this reason, we cannot guarantee the accuracy of the information.

2) basement floor at elevation -3.45m. there are on this floor various rooms with the following destinations: BODY A: bar, technical rooms and toilets; BODY B: wellness center, toilets No. 2 hotel rooms, dressing rooms, technical rooms and cellar serving the restaurant on the upper floor. 3) first floor has a height of +4.90 m. The rooms on this floor are intended for rooms, is part of the floor a covered terrace, by way of common space. 4) Second floor with a height of 11.25 m. The premises present on such floor are intended for rooms with a waiting room and services.

The structure has a utility of 2530 sq m.

Thus, the entire building consists of 20 rooms including 4 suites, 1 pool suite, 4 junior suites, 11 deluxe, with a total of 41 beds.

The property is located in the town of MATERA, in Piazza DUOMOb and is easily accessible by any means. It is also located in the medieval context of the ancient walls overlooking the historic Sassi districts, recognized by UNESCO as a world heritage site.