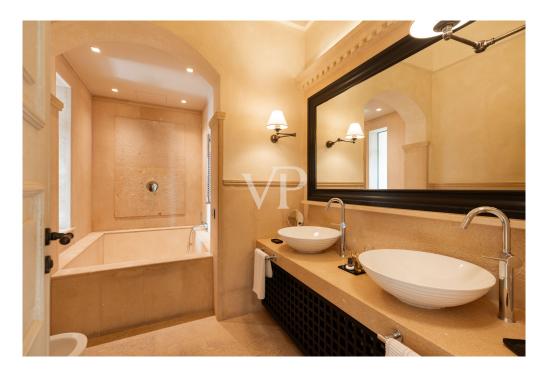

#### Details of amenities

Outdoor electrical cabin, for power

Natural gas heating system

Heating is by phon coil powered by electricity.

For fire-fighting: water hydrant boxes according to standards with powder and/or co2 fire extinguishers.