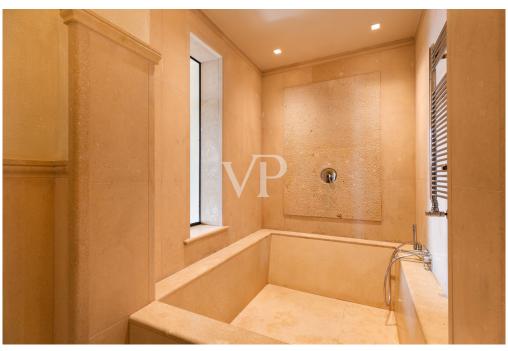

#### Details of amenities

Outdoor electrical cabin, for power

Natural gas heating system

Heating is by phon coil powered by electricity.

For fire-fighting: water hydrant boxes according to standards with powder and/or co2 fire extinguishers.