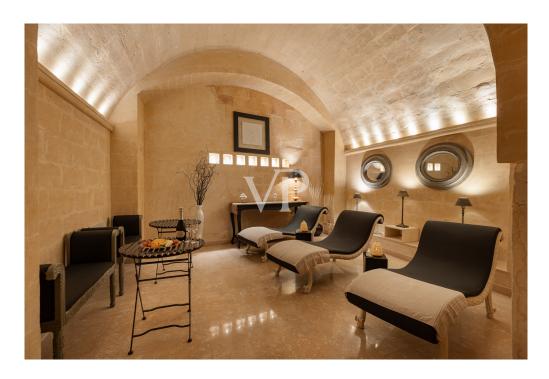

2) basement floor at elevation -3.45m. there are on this floor various rooms with the following destinations: BODY A: bar, technical rooms and toilets; BODY B: wellness center, toilets No. 2 hotel rooms, dressing rooms, technical rooms and cellar serving the restaurant on the upper floor. 3) first floor has a height of +4.90 m. The rooms on this floor are intended for rooms, is part of the floor a covered terrace, by way of common space. 4) Second floor with a height of 11.25 m. The premises present on such floor are intended for rooms with a waiting room and services.