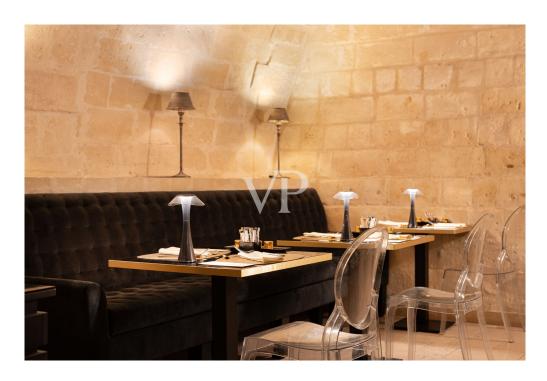

#### A first impression

We offer for sale ancient palace currently redeveloped into luxury hotel. The structure comes from ancient noble families "i Conti Gattini" and currently, after careful renovation and redevelopment, has been transformed into Hotel.

2) basement floor at elevation -3.45m. there are on this floor various rooms with the following destinations: BODY A: bar, technical rooms and toilets; BODY B: wellness center, toilets No. 2 hotel rooms, dressing rooms, technical rooms and cellar serving the restaurant on the upper floor. 3) first floor has a height of +4.90 m. The rooms on this floor are intended for rooms, is part of the floor a covered terrace, by way of common space. 4) Second floor with a height of 11.25 m. The premises present on such floor are intended for rooms with a waiting room and services.