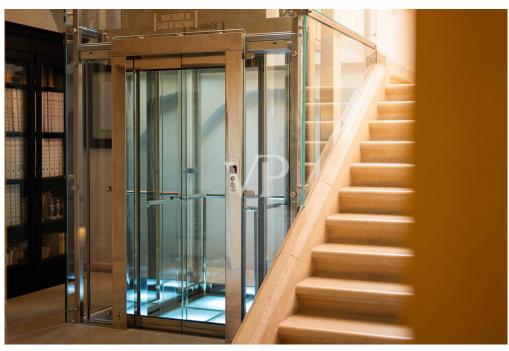

#### A first impression

We offer for sale ancient palace currently redeveloped into luxury hotel. The structure comes from ancient noble families "i Conti Gattini" and currently, after careful renovation and redevelopment, has been transformed into Hotel.

The Gattini Palace is spread over 4/5 levels. From a basement floor 1) elevation -12.65 (hypogea); underground rooms have been obtained and used as technical rooms, water plant for drinking water, fire-fighting, cellars and storage rooms.

2) basement floor at elevation -3.45m. there are on this floor various rooms with the following destinations: BODY A: bar, technical rooms and toilets; BODY B: wellness center, toilets No. 2 hotel rooms, dressing rooms, technical rooms and cellar serving the restaurant on the upper floor. 3) first floor has a height of +4.90 m. The rooms on this floor are intended for rooms, is part of the floor a covered terrace, by way of common space. 4) Second floor with a height of 11.25 m. The premises present on such floor are intended for rooms with a waiting room and services.