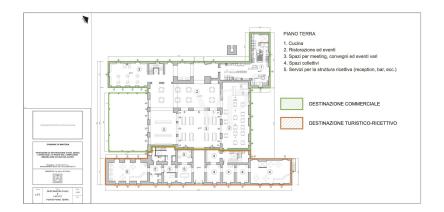

#### Floor plans

This floor plan is not to scale. The documents were given to us by the client. For this reason, we cannot guarantee the accuracy of the information.

2) basement floor at elevation -3.45m. there are on this floor various rooms with the following destinations: BODY A: bar, technical rooms and toilets; BODY B: wellness center, toilets No. 2 hotel rooms, dressing rooms, technical rooms and cellar serving the restaurant on the upper floor. 3) first floor has a height of +4.90 m. The rooms on this floor are intended for rooms, is part of the floor a covered terrace, by way of common space. 4) Second floor with a height of 11.25 m. The premises present on such floor are intended for rooms with a waiting room and services.

The structure has a utility of 2530 sq m.

Thus, the entire building consists of 20 rooms including 4 suites, 1 pool suite, 4 junior suites, 11 deluxe, with a total of 41 beds.

The property is located in the town of MATERA, in Piazza DUOMOb and is easily accessible by any means. It is also located in the medieval context of the ancient walls overlooking the historic Sassi districts, recognized by UNESCO as a world heritage site.