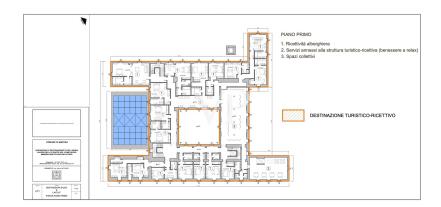

#### Floor plans

This floor plan is not to scale. The documents were given to us by the client. For this reason, we cannot guarantee the accuracy of the information.

The Gattini Palace is spread over 4/5 levels. From a basement floor 1) elevation -12.65 (hypogea); underground rooms have been obtained and used as technical rooms, water plant for drinking water, fire-fighting, cellars and storage rooms.

2) basement floor at elevation -3.45m. there are on this floor various rooms with the following destinations: BODY A: bar, technical rooms and toilets; BODY B: wellness center, toilets No. 2 hotel rooms, dressing rooms, technical rooms and cellar serving the restaurant on the upper floor. 3) first floor has a height of +4.90 m. The rooms on this floor are intended for rooms, is part of the floor a covered terrace, by way of common space. 4) Second floor with a height of 11.25 m. The premises present on such floor are intended for rooms with a waiting room and services.

The structure has a utility of 2530 sq m.

Thus, the entire building consists of 20 rooms including 4 suites, 1 pool suite, 4 junior suites, 11 deluxe, with a total of 41 beds.

The property is located in the town of MATERA, in Piazza DUOMOb and is easily accessible by any means. It is also located in the medieval context of the ancient walls overlooking the historic Sassi districts, recognized by UNESCO as a world heritage site.