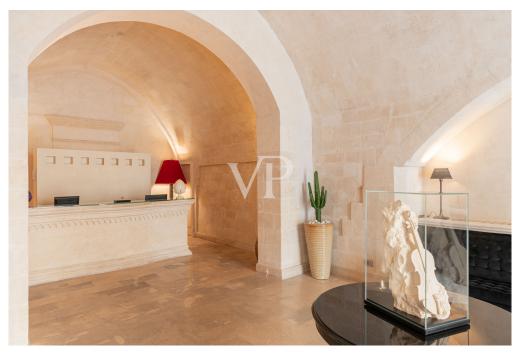

#### A first impression

We offer for sale ancient palace currently redeveloped into luxury hotel. The structure comes from ancient noble families "i Conti Gattini" and currently, after careful renovation and redevelopment, has been transformed into Hotel.

The Gattini Palace is spread over 4/5 levels. From a basement floor 1) elevation -12.65 (hypogea); underground rooms have been obtained and used as technical rooms, water plant for drinking water, fire-fighting, cellars and storage rooms.

2) basement floor at elevation -3.45m. there are on this floor various rooms with the following destinations: BODY A: bar, technical rooms and toilets; BODY B: wellness center, toilets No. 2 hotel rooms, dressing rooms, technical rooms and cellar serving the restaurant on the upper floor. 3) first floor has a height of +4.90 m. The rooms on this floor are intended for rooms, is part of the floor a covered terrace, by way of common space. 4) Second floor with a height of 11.25 m. The premises present on such floor are intended for rooms with a waiting room and services.

The structure has a utility of 2530 sq m.

Thus, the entire building consists of 20 rooms including 4 suites, 1 pool suite, 4 junior suites, 11 deluxe, with a total of 41 beds.

The property is located in the town of MATERA, in Piazza DUOMOb and is easily accessible by any means. It is also located in the medieval context of the ancient walls overlooking the historic Sassi districts, recognized by UNESCO as a world heritage site.