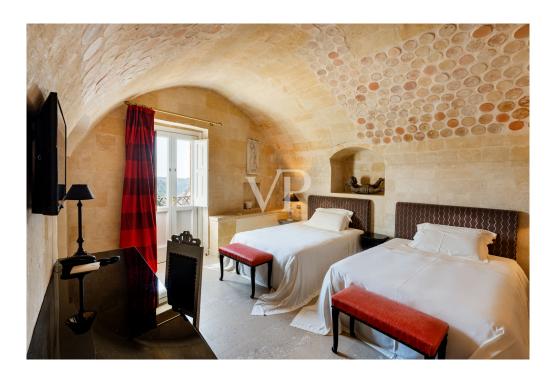

2) basement floor at elevation -3.45m. there are on this floor various rooms with the following destinations: BODY A: bar, technical rooms and toilets; BODY B: wellness center, toilets No. 2 hotel rooms, dressing rooms, technical rooms and cellar serving the restaurant on the upper floor. 3) first floor has a height of +4.90 m. The rooms on this floor are intended for rooms, is part of the floor a covered terrace, by way of common space. 4) Second floor with a height of 11.25 m. The premises present on such floor are intended for rooms with a waiting room and services.

The structure has a utility of 2530 sq m.

Thus, the entire building consists of 20 rooms including 4 suites, 1 pool suite, 4 junior suites, 11 deluxe, with a total of 41 beds.

The property is located in the town of MATERA, in Piazza DUOMOb and is easily accessible by any means. It is also located in the medieval context of the ancient walls overlooking the historic Sassi districts, recognized by UNESCO as a world heritage site.