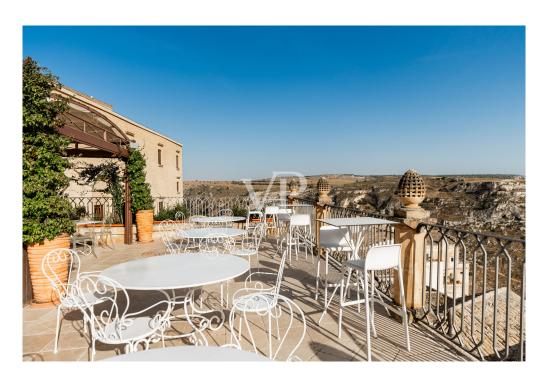

The structure has a utility of 2530 sq m.

Thus, the entire building consists of 20 rooms including 4 suites, 1 pool suite, 4 junior suites, 11 deluxe, with a total of 41 beds.

The property is located in the town of MATERA, in Piazza DUOMOb and is easily accessible by any means. It is also located in the medieval context of the ancient walls overlooking the historic Sassi districts, recognized by UNESCO as a world heritage site.

#### All about the location

Piazza Duomo 13, MATERA. The structure was built in the 1700s and has remained original to the present day. It was built mainly of masonry, wood and tuff stone, fitting harmoniously into the historic center of

Matera and was later named a world heritage site.

Palazzo GATTINI, belonged to one of the noble families of Matera, called "Conti GATTINI."

In structural analysis, the building is located in an area with low seismic hazard.