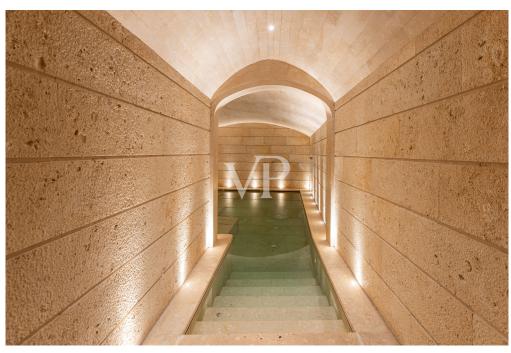

2) basement floor at elevation -3.45m. there are on this floor various rooms with the following destinations: BODY A: bar, technical rooms and toilets; BODY B: wellness center, toilets No. 2 hotel rooms, dressing rooms, technical rooms and cellar serving the restaurant on the upper floor. 3) first floor has a height of +4.90 m. The rooms on this floor are intended for rooms, is part of the floor a covered terrace, by way of common space. 4) Second floor with a height of 11.25 m. The premises present on such floor are intended for rooms with a waiting room and services.

The structure has a utility of 2530 sq m.

Thus, the entire building consists of 20 rooms including 4 suites, 1 pool suite, 4 junior suites, 11 deluxe, with a total of 41 beds.

The property is located in the town of MATERA, in Piazza DUOMOb and is easily accessible by any means. It is also located in the medieval context of the ancient walls overlooking the historic Sassi districts, recognized by UNESCO as a world heritage site.