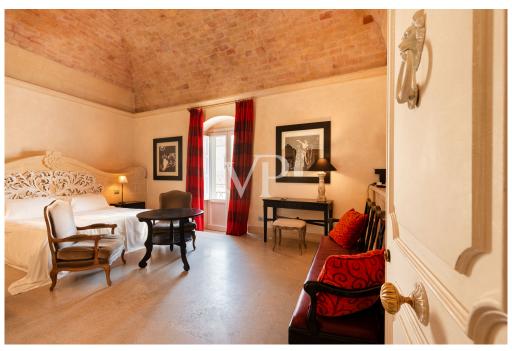

2) basement floor at elevation -3.45m. there are on this floor various rooms with the following destinations: BODY A: bar, technical rooms and toilets; BODY B: wellness center, toilets No. 2 hotel rooms, dressing rooms, technical rooms and cellar serving the restaurant on the upper floor. 3) first floor has a height of +4.90 m. The rooms on this floor are intended for rooms, is part of the floor a covered terrace, by way of common space. 4) Second floor with a height of 11.25 m. The premises present on such floor are intended for rooms with a waiting room and services.

The structure has a utility of 2530 sq m.

Thus, the entire building consists of 20 rooms including 4 suites, 1 pool suite, 4 junior suites, 11 deluxe, with a total of 41 beds.

The property is located in the town of MATERA, in Piazza DUOMOb and is easily accessible by any means. It is also located in the medieval context of the ancient walls overlooking the historic Sassi districts, recognized by UNESCO as a world heritage site.