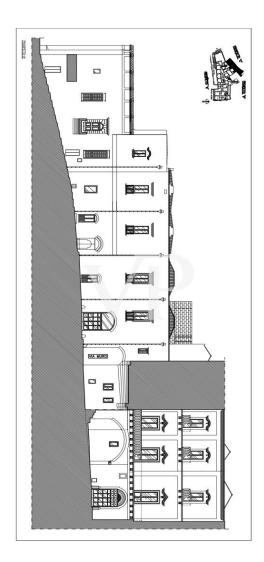

#### Floor plans

This floor plan is not to scale. The documents were given to us by the client. For this reason, we cannot guarantee the accuracy of the information.

The Gattini Palace is spread over 4/5 levels. From a basement floor 1) elevation -12.65 (hypogea); underground rooms have been obtained and used as technical rooms, water plant for drinking water, fire-fighting, cellars and storage rooms.

2) basement floor at elevation -3.45m. there are on this floor various rooms with the following destinations: BODY A: bar, technical rooms and toilets; BODY B: wellness center, toilets No. 2 hotel rooms, dressing rooms, technical rooms and cellar serving the restaurant on the upper floor. 3) first floor has a height of +4.90 m. The rooms on this floor are intended for rooms, is part of the floor a covered terrace, by way of common space. 4) Second floor with a height of 11.25 m. The premises present on such floor are intended for rooms with a waiting room and services.

The structure has a utility of 2530 sq m.

Thus, the entire building consists of 20 rooms including 4 suites, 1 pool suite, 4 junior suites, 11 deluxe, with a total of 41 beds.

The property is located in the town of MATERA, in Piazza DUOMOb and is easily accessible by any means. It is also located in the medieval context of the ancient walls overlooking the historic Sassi districts, recognized by UNESCO as a world heritage site.