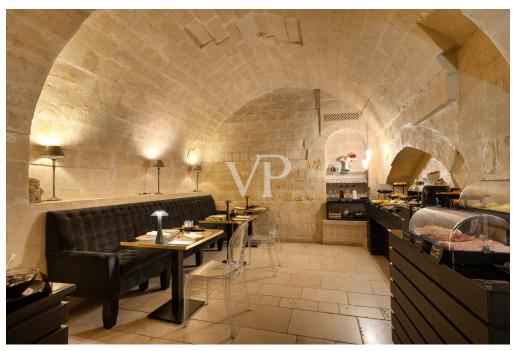

#### A first impression

We offer for sale ancient palace currently redeveloped into luxury hotel. The structure comes from ancient noble families "i Conti Gattini" and currently, after careful renovation and redevelopment, has been transformed into Hotel.

2) basement floor at elevation -3.45m. there are on this floor various rooms with the following destinations: BODY A: bar, technical rooms and toilets; BODY B: wellness center, toilets No. 2 hotel rooms, dressing rooms, technical rooms and cellar serving the restaurant on the upper floor. 3) first floor has a height of +4.90 m. The rooms on this floor are intended for rooms, is part of the floor a covered terrace, by way of common space. 4) Second floor with a height of 11.25 m. The premises present on such floor are intended for rooms with a waiting room and services.

The structure has a utility of 2530 sq m.

Thus, the entire building consists of 20 rooms including 4 suites, 1 pool suite, 4 junior suites, 11 deluxe, with a total of 41 beds.

The property is located in the town of MATERA, in Piazza DUOMOb and is easily accessible by any means. It is also located in the medieval context of the ancient walls overlooking the historic Sassi districts, recognized by UNESCO as a world heritage site.