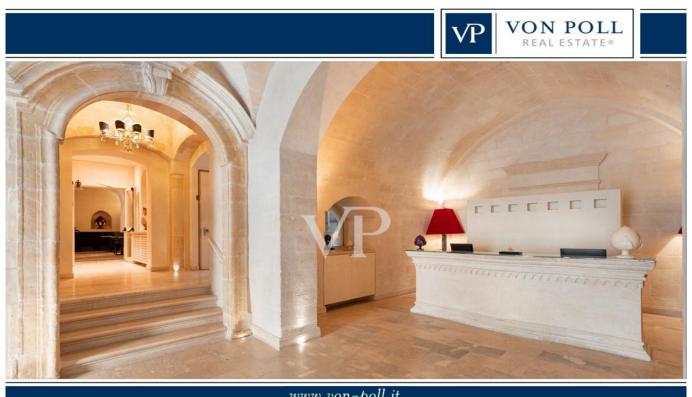

#### A first impression

We offer for sale ancient palace currently redeveloped into luxury hotel. The structure comes from ancient noble families "i Conti Gattini" and currently, after careful renovation and redevelopment, has been transformed into Hotel.

The Gattini Palace is spread over 4/5 levels. From a basement floor 1) elevation -12.65 (hypogea); underground rooms have been obtained and used as technical rooms, water plant for drinking water, fire-fighting, cellars and storage rooms.

2) basement floor at elevation -3.45m. there are on this floor various rooms with the following destinations: BODY A: bar, technical rooms and toilets; BODY B: wellness center, toilets No. 2 hotel rooms, dressing rooms, technical rooms and cellar serving the restaurant on the upper floor. 3) first floor has a height of +4.90 m. The rooms on this floor are intended for rooms, is part of the floor a covered terrace, by way of common space. 4) Second floor with a height of 11.25 m. The premises present on such floor are intended for rooms with a waiting room and services.

The structure has a utility of 2530 sq m.

Thus, the entire building consists of 20 rooms including 4 suites, 1 pool suite, 4 junior suites, 11 deluxe, with a total of 41 beds.

The property is located in the town of MATERA, in Piazza DUOMOb and is easily accessible by any means. It is also located in the medieval context of the ancient walls overlooking the historic Sassi districts, recognized by UNESCO as a world heritage site.