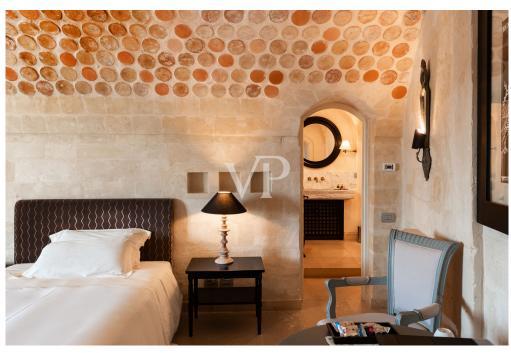

2) basement floor at elevation -3.45m. there are on this floor various rooms with the following destinations: BODY A: bar, technical rooms and toilets; BODY B: wellness center, toilets No. 2 hotel rooms, dressing rooms, technical rooms and cellar serving the restaurant on the upper floor. 3) first floor has a height of +4.90 m. The rooms on this floor are intended for rooms, is part of the floor a covered terrace, by way of common space. 4) Second floor with a height of 11.25 m. The premises present on such floor are intended for rooms with a waiting room and services.

The structure has a utility of 2530 sq m.

Thus, the entire building consists of 20 rooms including 4 suites, 1 pool suite, 4 junior suites, 11 deluxe, with a total of 41 beds.

The property is located in the town of MATERA, in Piazza DUOMOb and is easily accessible by any means. It is also located in the medieval context of the ancient walls overlooking the historic Sassi districts, recognized by UNESCO as a world heritage site.