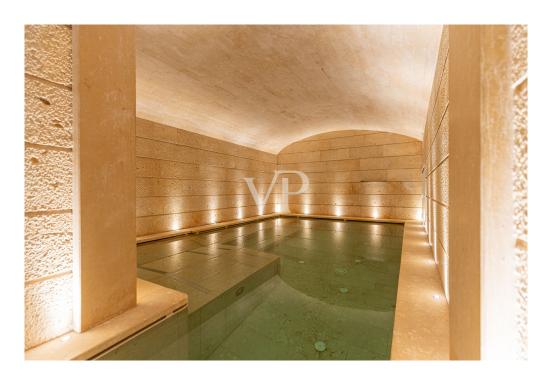

2) basement floor at elevation -3.45m. there are on this floor various rooms with the following destinations: BODY A: bar, technical rooms and toilets; BODY B: wellness center, toilets No. 2 hotel rooms, dressing rooms, technical rooms and cellar serving the restaurant on the upper floor. 3) first floor has a height of +4.90 m. The rooms on this floor are intended for rooms, is part of the floor a covered terrace, by way of common space. 4) Second floor with a height of 11.25 m. The premises present on such floor are intended for rooms with a waiting room and services.

The structure has a utility of 2530 sq m.

Thus, the entire building consists of 20 rooms including 4 suites, 1 pool suite, 4 junior suites, 11 deluxe, with a total of 41 beds.

The property is located in the town of MATERA, in Piazza DUOMOb and is easily accessible by any means. It is also located in the medieval context of the ancient walls overlooking the historic Sassi districts, recognized by UNESCO as a world heritage site.