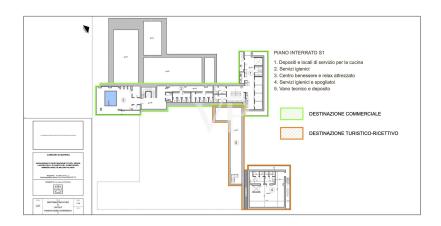

#### Floor plans

This floor plan is not to scale. The documents were given to us by the client. For this reason, we cannot guarantee the accuracy of the information.

The Gattini Palace is spread over 4/5 levels. From a basement floor 1) elevation -12.65 (hypogea); underground rooms have been obtained and used as technical rooms, water plant for drinking water, fire-fighting, cellars and storage rooms.