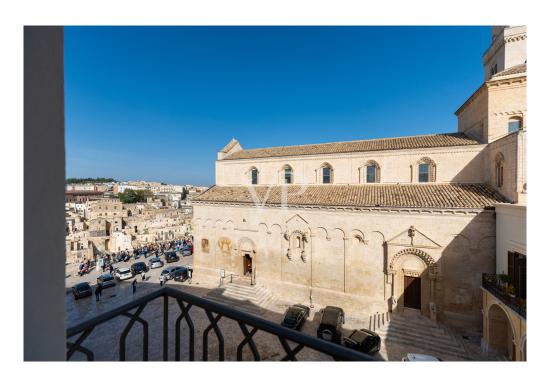

The structure has a utility of 2530 sq m.

Thus, the entire building consists of 20 rooms including 4 suites, 1 pool suite, 4 junior suites, 11 deluxe, with a total of 41 beds.

The property is located in the town of MATERA, in Piazza DUOMOb and is easily accessible by any means. It is also located in the medieval context of the ancient walls overlooking the historic Sassi districts, recognized by UNESCO as a world heritage site.

#### All about the location

Piazza Duomo 13, MATERA. The structure was built in the 1700s and has remained original to the present day. It was built mainly of masonry, wood and tuff stone, fitting harmoniously into the historic center of

Matera and was later named a world heritage site.

Palazzo GATTINI, belonged to one of the noble families of Matera, called "Conti GATTINI."

In structural analysis, the building is located in an area with low seismic hazard.