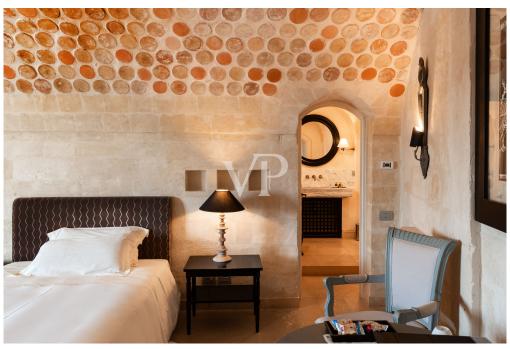

#### A first impression

We offer for sale ancient palace currently redeveloped into luxury hotel. The structure comes from ancient noble families "i Conti Gattini" and currently, after careful renovation and redevelopment, has been transformed into Hotel. The Gattini Palace is spread over 4/5 levels. From a basement floor 1) elevation -12.65 (hypogea); underground rooms have been obtained and used as technical rooms, water plant for drinking water, firefighting, cellars and storage rooms. 2) basement floor at elevation -3.45m. there are on this floor various rooms with the following destinations: BODY A: bar, technical rooms and toilets; BODY B: wellness center, toilets No. 2 hotel rooms, dressing rooms, technical rooms and cellar serving the restaurant on the upper floor. 3) first floor has a height of +4.90 m. The rooms on this floor are intended for rooms, is part of the floor a covered terrace, by way of common space. 4) Second floor with a height of 11.25 m. The premises present on such floor are intended for rooms with a waiting room and services. The structure has a utility of 2530 sq m. Thus, the entire building consists of 20 rooms including 4 suites, 1 pool suite, 4 junior suites, 11 deluxe, with a total of 41 beds. The property is located in the town of MATERA, in Piazza DUOMOb and is easily accessible by any means. It is also located in the medieval context of the ancient walls overlooking the historic Sassi districts, recognized by UNESCO as a world heritage site.