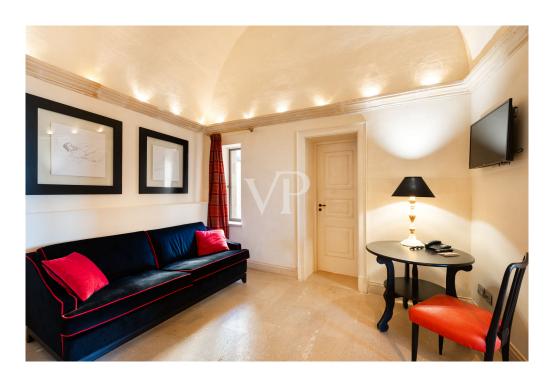

#### A first impression

We offer for sale ancient palace currently redeveloped into luxury hotel. The structure comes from ancient noble families "i Conti Gattini" and currently, after careful renovation and redevelopment, has been transformed into Hotel. The Gattini Palace is spread over 4/5 levels. From a basement floor 1) elevation -12.65 (hypogea); underground rooms have been obtained and used as technical rooms, water plant for drinking water, firefighting, cellars and storage rooms. 2) basement floor at elevation -3.45m. there are on this floor various rooms with the following destinations: BODY A: bar, technical rooms and toilets; BODY B: wellness center, toilets No. 2 hotel rooms, dressing rooms, technical rooms and cellar serving the restaurant on the upper floor. 3) first floor has a height of +4.90 m. The rooms on this floor are intended for rooms, is part of the floor a covered terrace, by way of common space. 4) Second floor with a height of 11.25 m. The premises present on such floor are intended for rooms with a waiting room and services. The structure has a utility of 2530 sq m. Thus, the entire building consists of 20 rooms including 4 suites, 1 pool suite, 4 junior suites, 11 deluxe, with a total of 41 beds. The property is located in the town of MATERA, in Piazza DUOMOb and is easily accessible by any means. It is also located in the medieval context of the ancient walls overlooking the historic Sassi districts, recognized by UNESCO as a world heritage site.