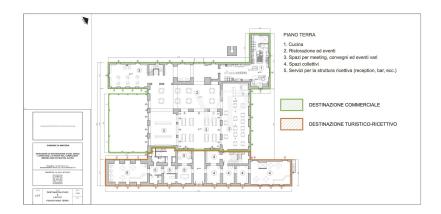

#### Floor plans

This floor plan is not to scale. The documents were given to us by the client. For this reason, we cannot guarantee the accuracy of the information.

#### A first impression

We offer for sale ancient palace currently redeveloped into luxury hotel. The structure comes from ancient noble families "i Conti Gattini" and currently, after careful renovation and redevelopment, has been transformed into Hotel. The Gattini Palace is spread over 4/5 levels. From a basement floor 1) elevation -12.65 (hypogea); underground rooms have been obtained and used as technical rooms, water plant for drinking water, firefighting, cellars and storage rooms. 2) basement floor at elevation -3.45m. there are on this floor various rooms with the following destinations: BODY A: bar, technical rooms and toilets; BODY B: wellness center, toilets No. 2 hotel rooms, dressing rooms, technical rooms and cellar serving the restaurant on the upper floor. 3) first floor has a height of +4.90 m. The rooms on this floor are intended for rooms, is part of the floor a covered terrace, by way of common space. 4) Second floor with a height of 11.25 m. The premises present on such floor are intended for rooms with a waiting room and services. The structure has a utility of 2530 sq m. Thus, the entire building consists of 20 rooms including 4 suites, 1 pool suite, 4 junior suites, 11 deluxe, with a total of 41 beds. The property is located in the town of MATERA, in Piazza DUOMOb and is easily accessible by any means. It is also located in the medieval context of the ancient walls overlooking the historic Sassi districts, recognized by UNESCO as a world heritage site.