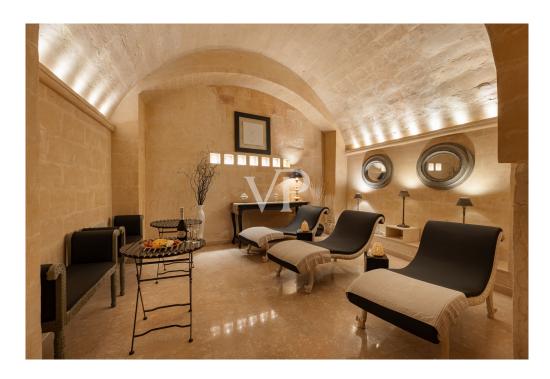

#### A first impression

We offer for sale ancient palace currently redeveloped into luxury hotel. The structure comes from ancient noble families "i Conti Gattini" and currently, after careful renovation and redevelopment, has been transformed into Hotel. The Gattini Palace is spread over 4/5 levels. From a basement floor 1) elevation -12.65 (hypogea); underground rooms have been obtained and used as technical rooms, water plant for drinking water, firefighting, cellars and storage rooms. 2) basement floor at elevation -3.45m. there are on this floor various rooms with the following destinations: BODY A: bar, technical rooms and toilets; BODY B: wellness center, toilets No. 2 hotel rooms, dressing rooms, technical rooms and cellar serving the restaurant on the upper floor. 3) first floor has a height of +4.90 m. The rooms on this floor are intended for rooms, is part of the floor a covered terrace, by way of common space. 4) Second floor with a height of 11.25 m. The premises present on such floor are intended for rooms with a waiting room and services. The structure has a utility of 2530 sq m. Thus, the entire building consists of 20 rooms including 4 suites, 1 pool suite, 4 junior suites, 11 deluxe, with a total of 41 beds. The property is located in the town of MATERA, in Piazza DUOMOb and is easily accessible by any means. It is also located in the medieval context of the ancient walls overlooking the historic Sassi districts, recognized by UNESCO as a world heritage site.