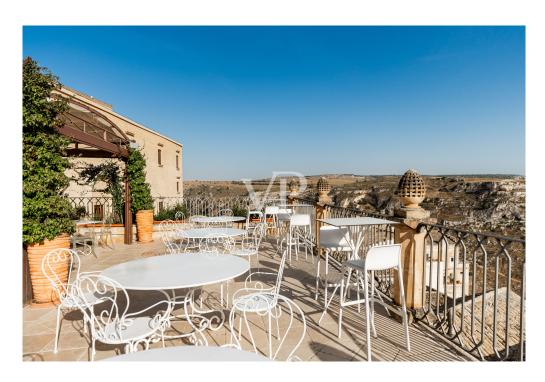

#### All about the location

Piazza Duomo 13, MATERA. The structure was built in the 1700s and has remained original to the present day. It was built mainly of masonry, wood and tuff stone, fitting harmoniously into the historic center of Matera and was later named a world heritage site. Palazzo GATTINI, belonged to one of the noble families of Matera, called "Conti GATTINI." In structural analysis, the building is located in an area with low seismic hazard.

#### Other information

The structure was built in the 1700s and has remained original to the present day. It was built mainly of masonry, wood and tuff stone, fitting harmoniously into the historic center of Matera and was later named a world heritage site. Palazzo GATTINI, belonged to one of the noble families of Matera, called "Conti GATTINI." In structural analysis, the building is located in an area with low seismic hazard.