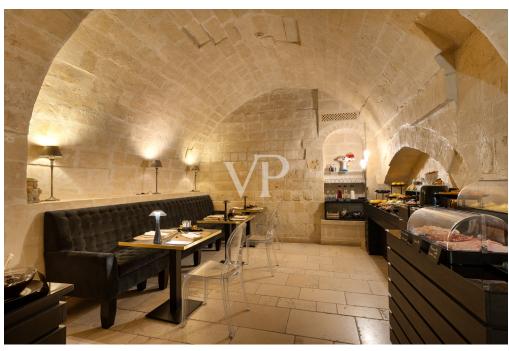

#### A first impression

We offer for sale ancient palace currently redeveloped into luxury hotel. The structure comes from ancient noble families "i Conti Gattini" and currently, after careful renovation and redevelopment, has been transformed into Hotel. The Gattini Palace is spread over 4/5 levels. From a basement floor 1) elevation -12.65 (hypogea); underground rooms have been obtained and used as technical rooms, water plant for drinking water, firefighting, cellars and storage rooms. 2) basement floor at elevation -3.45m. there are on this floor various rooms with the following destinations: BODY A: bar, technical rooms and toilets; BODY B: wellness center, toilets No. 2 hotel rooms, dressing rooms, technical rooms and cellar serving the restaurant on the upper floor. 3) first floor has a height of +4.90 m. The rooms on this floor are intended for rooms, is part of the floor a covered terrace, by way of common space. 4) Second floor with a height of 11.25 m. The premises present on such floor are intended for rooms with a waiting room and services. The structure has a utility of 2530 sq m. Thus, the entire building consists of 20 rooms including 4 suites, 1 pool suite, 4 junior suites, 11 deluxe, with a total of 41 beds. The property is located in the town of MATERA, in Piazza DUOMOb and is easily accessible by any means. It is also located in the medieval context of the ancient walls overlooking the historic Sassi districts, recognized by UNESCO as a world heritage site.