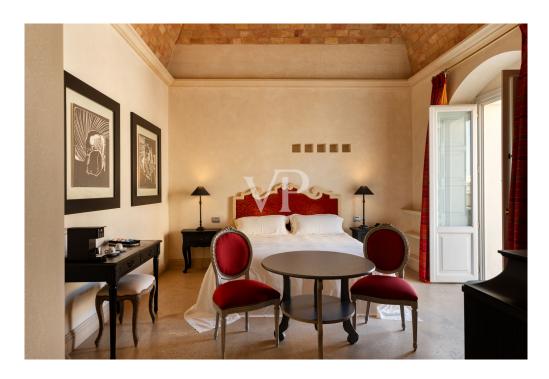

#### A first impression

We offer for sale ancient palace currently redeveloped into luxury hotel. The structure comes from ancient noble families "i Conti Gattini" and currently, after careful renovation and redevelopment, has been transformed into Hotel. The Gattini Palace is spread over 4/5 levels. From a basement floor 1) elevation -12.65 (hypogea); underground rooms have been obtained and used as technical rooms, water plant for drinking water, firefighting, cellars and storage rooms. 2) basement floor at elevation -3.45m. there are on this floor various rooms with the following destinations: BODY A: bar, technical rooms and toilets; BODY B: wellness center, toilets No. 2 hotel rooms, dressing rooms, technical rooms and cellar serving the restaurant on the upper floor. 3) first floor has a height of +4.90 m. The rooms on this floor are intended for rooms, is part of the floor a covered terrace, by way of common space. 4) Second floor with a height of 11.25 m. The premises present on such floor are intended for rooms with a waiting room and services. The structure has a utility of 2530 sq m. Thus, the entire building consists of 20 rooms including 4 suites, 1 pool suite, 4 junior suites, 11 deluxe, with a total of 41 beds. The property is located in the town of MATERA, in Piazza DUOMOb and is easily accessible by any means. It is also located in the medieval context of the ancient walls overlooking the historic Sassi districts, recognized by UNESCO as a world heritage site.