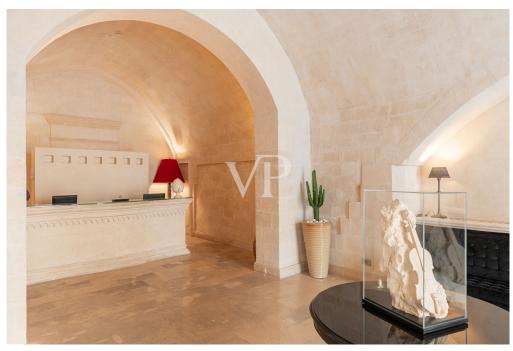

#### A first impression

We offer for sale ancient palace currently redeveloped into luxury hotel. The structure comes from ancient noble families "i Conti Gattini" and currently, after careful renovation and redevelopment, has been transformed into Hotel. The Gattini Palace is spread over 4/5 levels. From a basement floor 1) elevation -12.65 (hypogea); underground rooms have been obtained and used as technical rooms, water plant for drinking water, firefighting, cellars and storage rooms. 2) basement floor at elevation -3.45m. there are on this floor various rooms with the following destinations: BODY A: bar, technical rooms and toilets; BODY B: wellness center, toilets No. 2 hotel rooms, dressing rooms, technical rooms and cellar serving the restaurant on the upper floor. 3) first floor has a height of +4.90 m. The rooms on this floor are intended for rooms, is part of the floor a covered terrace, by way of common space. 4) Second floor with a height of 11.25 m. The premises present on such floor are intended for rooms with a waiting room and services. The structure has a utility of 2530 sq m. Thus, the entire building consists of 20 rooms including 4 suites, 1 pool suite, 4 junior suites, 11 deluxe, with a total of 41 beds. The property is located in the town of MATERA, in Piazza DUOMOb and is easily accessible by any means. It is also located in the medieval context of the ancient walls overlooking the historic Sassi districts, recognized by UNESCO as a world heritage site.