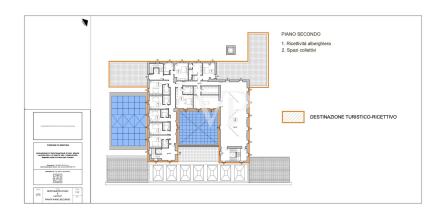

#### Floor plans

This floor plan is not to scale. The documents were given to us by the client. For this reason, we cannot guarantee the accuracy of the information.

#### A first impression

We offer for sale ancient palace currently redeveloped into luxury hotel. The structure comes from ancient noble families "i Conti Gattini" and currently, after careful renovation and redevelopment, has been transformed into Hotel. The Gattini Palace is spread over 4/5 levels. From a basement floor 1) elevation -12.65 (hypogea); underground rooms have been obtained and used as technical rooms, water plant for drinking water, firefighting, cellars and storage rooms. 2) basement floor at elevation -3.45m. there are on this floor various rooms with the following destinations: BODY A: bar, technical rooms and toilets; BODY B: wellness center, toilets No. 2 hotel rooms, dressing rooms, technical rooms and cellar serving the restaurant on the upper floor. 3) first floor has a height of +4.90 m. The rooms on this floor are intended for rooms, is part of the floor a covered terrace, by way of common space. 4) Second floor with a height of 11.25 m. The premises present on such floor are intended for rooms with a waiting room and services. The structure has a utility of 2530 sq m. Thus, the entire building consists of 20 rooms including 4 suites, 1 pool suite, 4 junior suites, 11 deluxe, with a total of 41 beds. The property is located in the town of MATERA, in Piazza DUOMOb and is easily accessible by any means. It is also located in the medieval context of the ancient walls overlooking the historic Sassi districts, recognized by UNESCO as a world heritage site.