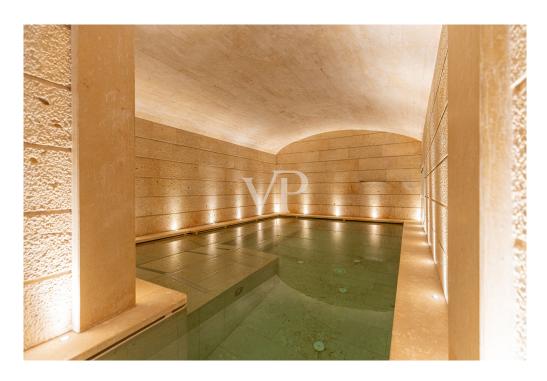

#### A first impression

We offer for sale ancient palace currently redeveloped into luxury hotel. The structure comes from ancient noble families "i Conti Gattini" and currently, after careful renovation and redevelopment, has been transformed into Hotel. The Gattini Palace is spread over 4/5 levels. From a basement floor 1) elevation -12.65 (hypogea); underground rooms have been obtained and used as technical rooms, water plant for drinking water, firefighting, cellars and storage rooms. 2) basement floor at elevation -3.45m. there are on this floor various rooms with the following destinations: BODY A: bar, technical rooms and toilets; BODY B: wellness center, toilets No. 2 hotel rooms, dressing rooms, technical rooms and cellar serving the restaurant on the upper floor. 3) first floor has a height of +4.90 m. The rooms on this floor are intended for rooms, is part of the floor a covered terrace, by way of common space. 4) Second floor with a height of 11.25 m. The premises present on such floor are intended for rooms with a waiting room and services. The structure has a utility of 2530 sq m. Thus, the entire building consists of 20 rooms including 4 suites, 1 pool suite, 4 junior suites, 11 deluxe, with a total of 41 beds. The property is located in the town of MATERA, in Piazza DUOMOb and is easily accessible by any means. It is also located in the medieval context of the ancient walls overlooking the historic Sassi districts, recognized by UNESCO as a world heritage site.