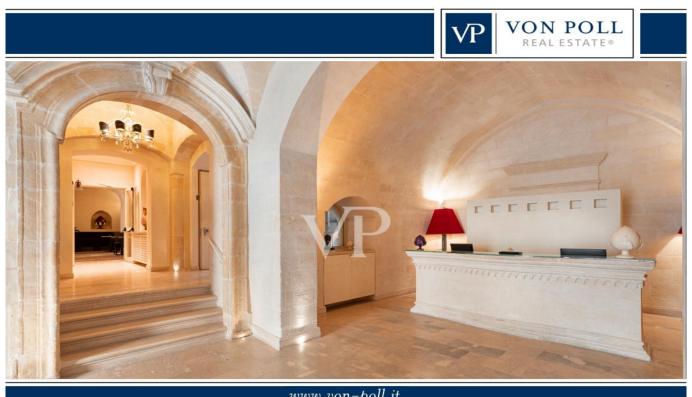

#### A first impression

We offer for sale ancient palace currently redeveloped into luxury hotel. The structure comes from ancient noble families "i Conti Gattini" and currently, after careful renovation and redevelopment, has been transformed into Hotel. The Gattini Palace is spread over 4/5 levels. From a basement floor 1) elevation -12.65 (hypogea); underground rooms have been obtained and used as technical rooms, water plant for drinking water, firefighting, cellars and storage rooms. 2) basement floor at elevation -3.45m. there are on this floor various rooms with the following destinations: BODY A: bar, technical rooms and toilets; BODY B: wellness center, toilets No. 2 hotel rooms, dressing rooms, technical rooms and cellar serving the restaurant on the upper floor. 3) first floor has a height of +4.90 m. The rooms on this floor are intended for rooms, is part of the floor a covered terrace, by way of common space. 4) Second floor with a height of 11.25 m. The premises present on such floor are intended for rooms with a waiting room and services. The structure has a utility of 2530 sq m. Thus, the entire building consists of 20 rooms including 4 suites, 1 pool suite, 4 junior suites, 11 deluxe, with a total of 41 beds. The property is located in the town of MATERA, in Piazza DUOMOb and is easily accessible by any means. It is also located in the medieval context of the ancient walls overlooking the historic Sassi districts, recognized by UNESCO as a world heritage site.