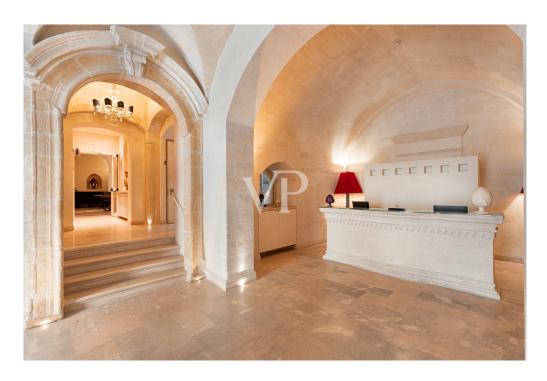

#### A first impression

We offer for sale ancient palace currently redeveloped into luxury hotel. The structure comes from ancient noble families "i Conti Gattini" and currently, after careful renovation and redevelopment, has been transformed into Hotel. The Gattini Palace is spread over 4/5 levels. From a basement floor 1) elevation -12.65 (hypogea); underground rooms have been obtained and used as technical rooms, water plant for drinking water, firefighting, cellars and storage rooms. 2) basement floor at elevation -3.45m. there are on this floor various rooms with the following destinations: BODY A: bar, technical rooms and toilets; BODY B: wellness center, toilets No. 2 hotel rooms, dressing rooms, technical rooms and cellar serving the restaurant on the upper floor. 3) first floor has a height of +4.90 m. The rooms on this floor are intended for rooms, is part of the floor a covered terrace, by way of common space. 4) Second floor with a height of 11.25 m. The premises present on such floor are intended for rooms with a waiting room and services. The structure has a utility of 2530 sq m. Thus, the entire building consists of 20 rooms including 4 suites, 1 pool suite, 4 junior suites, 11 deluxe, with a total of 41 beds. The property is located in the town of MATERA, in Piazza DUOMOb and is easily accessible by any means. It is also located in the medieval context of the ancient walls overlooking the historic Sassi districts, recognized by UNESCO as a world heritage site.