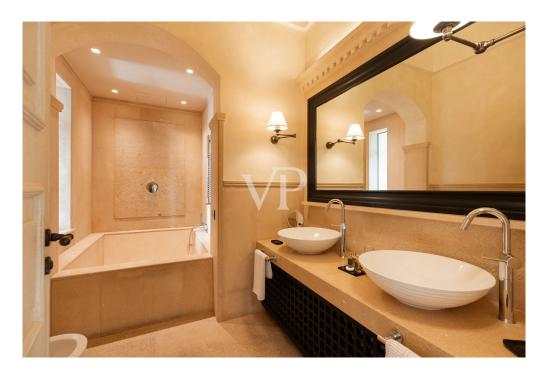

#### A first impression

We offer for sale ancient palace currently redeveloped into luxury hotel. The structure comes from ancient noble families "i Conti Gattini" and currently, after careful renovation and redevelopment, has been transformed into Hotel. The Gattini Palace is spread over 4/5 levels. From a basement floor 1) elevation -12.65 (hypogea); underground rooms have been obtained and used as technical rooms, water plant for drinking water, firefighting, cellars and storage rooms. 2) basement floor at elevation -3.45m. there are on this floor various rooms with the following destinations: BODY A: bar, technical rooms and toilets; BODY B: wellness center, toilets No. 2 hotel rooms, dressing rooms, technical rooms and cellar serving the restaurant on the upper floor. 3) first floor has a height of +4.90 m. The rooms on this floor are intended for rooms, is part of the floor a covered terrace, by way of common space. 4) Second floor with a height of 11.25 m. The premises present on such floor are intended for rooms with a waiting room and services. The structure has a utility of 2530 sq m. Thus, the entire building consists of 20 rooms including 4 suites, 1 pool suite, 4 junior suites, 11 deluxe, with a total of 41 beds. The property is located in the town of MATERA, in Piazza DUOMOb and is easily accessible by any means. It is also located in the medieval context of the ancient walls overlooking the historic Sassi districts, recognized by UNESCO as a world heritage site.

#### Details of amenities

Outdoor electrical cabin, for power

Natural gas heating system

Heating is by phon coil powered by electricity.

For fire-fighting: water hydrant boxes according to standards with powder and/or co2 fire extinguishers.