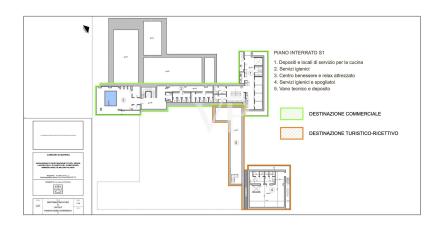

#### Floor plans

This floor plan is not to scale. The documents were given to us by the client. For this reason, we cannot guarantee the accuracy of the information.

#### A first impression

We offer for sale ancient palace currently redeveloped into luxury hotel. The structure comes from ancient noble families "i Conti Gattini" and currently, after careful renovation and redevelopment, has been transformed into Hotel. The Gattini Palace is spread over 4/5 levels. From a basement floor 1) elevation -12.65 (hypogea); underground rooms have been obtained and used as technical rooms, water plant for drinking water, firefighting, cellars and storage rooms. 2) basement floor at elevation -3.45m. there are on this floor various rooms with the following destinations: BODY A: bar, technical rooms and toilets; BODY B: wellness center, toilets No. 2 hotel rooms, dressing rooms, technical rooms and cellar serving the restaurant on the upper floor. 3) first floor has a height of +4.90 m. The rooms on this floor are intended for rooms, is part of the floor a covered terrace, by way of common space. 4) Second floor with a height of 11.25 m. The premises present on such floor are intended for rooms with a waiting room and services. The structure has a utility of 2530 sq m. Thus, the entire building consists of 20 rooms including 4 suites, 1 pool suite, 4 junior suites, 11 deluxe, with a total of 41 beds. The property is located in the town of MATERA, in Piazza DUOMOb and is easily accessible by any means. It is also located in the medieval context of the ancient walls overlooking the historic Sassi districts, recognized by UNESCO as a world heritage site.