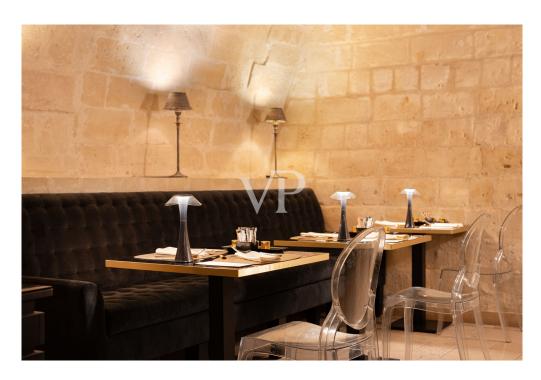

#### A first impression

We offer for sale ancient palace currently redeveloped into luxury hotel. The structure comes from ancient noble families "i Conti Gattini" and currently, after careful renovation and redevelopment, has been transformed into Hotel. The Gattini Palace is spread over 4/5 levels. From a basement floor 1) elevation -12.65 (hypogea); underground rooms have been obtained and used as technical rooms, water plant for drinking water, firefighting, cellars and storage rooms. 2) basement floor at elevation -3.45m. there are on this floor various rooms with the following destinations: BODY A: bar, technical rooms and toilets; BODY B: wellness center, toilets No. 2 hotel rooms, dressing rooms, technical rooms and cellar serving the restaurant on the upper floor. 3) first floor has a height of +4.90 m. The rooms on this floor are intended for rooms, is part of the floor a covered terrace, by way of common space. 4) Second floor with a height of 11.25 m. The premises present on such floor are intended for rooms with a waiting room and services. The structure has a utility of 2530 sq m. Thus, the entire building consists of 20 rooms including 4 suites, 1 pool suite, 4 junior suites, 11 deluxe, with a total of 41 beds. The property is located in the town of MATERA, in Piazza DUOMOb and is easily accessible by any means. It is also located in the medieval context of the ancient walls overlooking the historic Sassi districts, recognized by UNESCO as a world heritage site.