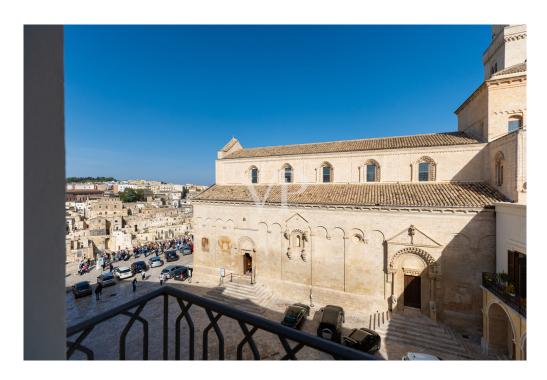

#### A first impression

We offer for sale ancient palace currently redeveloped into luxury hotel. The structure comes from ancient noble families "i Conti Gattini" and currently, after careful renovation and redevelopment, has been transformed into Hotel. The Gattini Palace is spread over 4/5 levels. From a basement floor 1) elevation -12.65 (hypogea); underground rooms have been obtained and used as technical rooms, water plant for drinking water, firefighting, cellars and storage rooms. 2) basement floor at elevation -3.45m. there are on this floor various rooms with the following destinations: BODY A: bar, technical rooms and toilets; BODY B: wellness center, toilets No. 2 hotel rooms, dressing rooms, technical rooms and cellar serving the restaurant on the upper floor. 3) first floor has a height of +4.90 m. The rooms on this floor are intended for rooms, is part of the floor a covered terrace, by way of common space. 4) Second floor with a height of 11.25 m. The premises present on such floor are intended for rooms with a waiting room and services. The structure has a utility of 2530 sq m. Thus, the entire building consists of 20 rooms including 4 suites, 1 pool suite, 4 junior suites, 11 deluxe, with a total of 41 beds. The property is located in the town of MATERA, in Piazza DUOMOb and is easily accessible by any means. It is also located in the medieval context of the ancient walls overlooking the historic Sassi districts, recognized by UNESCO as a world heritage site.

#### All about the location

Piazza Duomo 13, MATERA. The structure was built in the 1700s and has remained original to the present day. It was built mainly of masonry, wood and tuff stone, fitting harmoniously into the historic center of Matera and was later named a world heritage site. Palazzo GATTINI, belonged to one of the noble families of Matera, called "Conti GATTINI." In structural analysis, the building is located in an area with low seismic hazard.