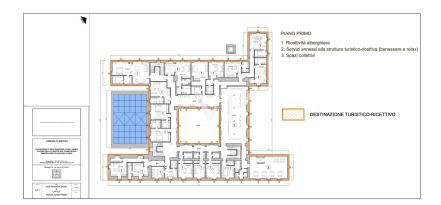

#### Floor plans

This floor plan is not to scale. The documents were given to us by the client. For this reason, we cannot guarantee the accuracy of the information.

#### A first impression

We offer for sale ancient palace currently redeveloped into luxury hotel. The structure comes from ancient noble families "i Conti Gattini" and currently, after careful renovation and redevelopment, has been transformed into Hotel. The Gattini Palace is spread over 4/5 levels. From a basement floor 1) elevation -12.65 (hypogea); underground rooms have been obtained and used as technical rooms, water plant for drinking water, firefighting, cellars and storage rooms. 2) basement floor at elevation -3.45m. there are on this floor various rooms with the following destinations: BODY A: bar, technical rooms and toilets; BODY B: wellness center, toilets No. 2 hotel rooms, dressing rooms, technical rooms and cellar serving the restaurant on the upper floor. 3) first floor has a height of +4.90 m. The rooms on this floor are intended for rooms, is part of the floor a covered terrace, by way of common space. 4) Second floor with a height of 11.25 m. The premises present on such floor are intended for rooms with a waiting room and services. The structure has a utility of 2530 sq m. Thus, the entire building consists of 20 rooms including 4 suites, 1 pool suite, 4 junior suites, 11 deluxe, with a total of 41 beds. The property is located in the town of MATERA, in Piazza DUOMOb and is easily accessible by any means. It is also located in the medieval context of the ancient walls overlooking the historic Sassi districts, recognized by UNESCO as a world heritage site.