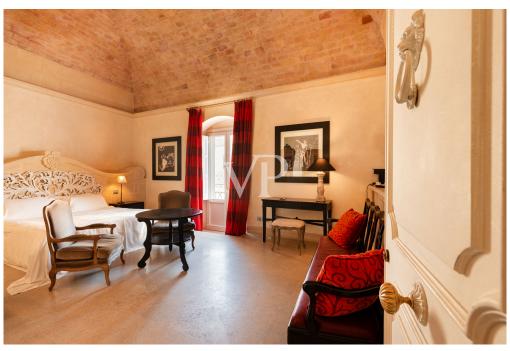

#### A first impression

We offer for sale ancient palace currently redeveloped into luxury hotel. The structure comes from ancient noble families "i Conti Gattini" and currently, after careful renovation and redevelopment, has been transformed into Hotel. The Gattini Palace is spread over 4/5 levels. From a basement floor 1) elevation -12.65 (hypogea); underground rooms have been obtained and used as technical rooms, water plant for drinking water, firefighting, cellars and storage rooms. 2) basement floor at elevation -3.45m. there are on this floor various rooms with the following destinations: BODY A: bar, technical rooms and toilets; BODY B: wellness center, toilets No. 2 hotel rooms, dressing rooms, technical rooms and cellar serving the restaurant on the upper floor. 3) first floor has a height of +4.90 m. The rooms on this floor are intended for rooms, is part of the floor a covered terrace, by way of common space. 4) Second floor with a height of 11.25 m. The premises present on such floor are intended for rooms with a waiting room and services. The structure has a utility of 2530 sq m. Thus, the entire building consists of 20 rooms including 4 suites, 1 pool suite, 4 junior suites, 11 deluxe, with a total of 41 beds. The property is located in the town of MATERA, in Piazza DUOMOb and is easily accessible by any means. It is also located in the medieval context of the ancient walls overlooking the historic Sassi districts, recognized by UNESCO as a world heritage site.