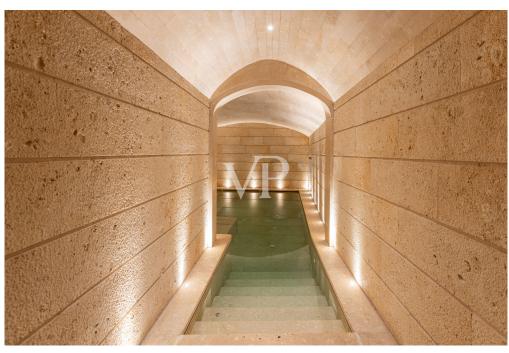

#### A first impression

We offer for sale ancient palace currently redeveloped into luxury hotel. The structure comes from ancient noble families "i Conti Gattini" and currently, after careful renovation and redevelopment, has been transformed into Hotel. The Gattini Palace is spread over 4/5 levels. From a basement floor 1) elevation -12.65 (hypogea); underground rooms have been obtained and used as technical rooms, water plant for drinking water, firefighting, cellars and storage rooms. 2) basement floor at elevation -3.45m. there are on this floor various rooms with the following destinations: BODY A: bar, technical rooms and toilets; BODY B: wellness center, toilets No. 2 hotel rooms, dressing rooms, technical rooms and cellar serving the restaurant on the upper floor. 3) first floor has a height of +4.90 m. The rooms on this floor are intended for rooms, is part of the floor a covered terrace, by way of common space. 4) Second floor with a height of 11.25 m. The premises present on such floor are intended for rooms with a waiting room and services. The structure has a utility of 2530 sq m. Thus, the entire building consists of 20 rooms including 4 suites, 1 pool suite, 4 junior suites, 11 deluxe, with a total of 41 beds. The property is located in the town of MATERA, in Piazza DUOMOb and is easily accessible by any means. It is also located in the medieval context of the ancient walls overlooking the historic Sassi districts, recognized by UNESCO as a world heritage site.