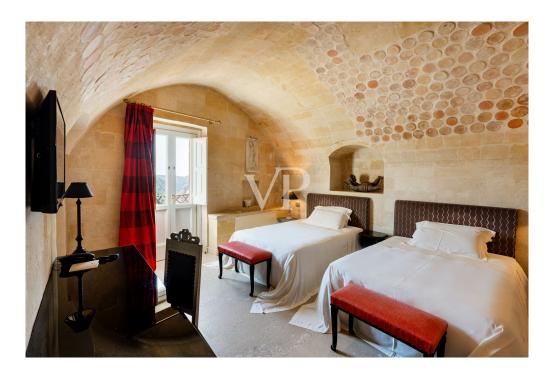

#### A first impression

We offer for sale ancient palace currently redeveloped into luxury hotel. The structure comes from ancient noble families "i Conti Gattini" and currently, after careful renovation and redevelopment, has been transformed into Hotel. The Gattini Palace is spread over 4/5 levels. From a basement floor 1) elevation -12.65 (hypogea); underground rooms have been obtained and used as technical rooms, water plant for drinking water, firefighting, cellars and storage rooms. 2) basement floor at elevation -3.45m. there are on this floor various rooms with the following destinations: BODY A: bar, technical rooms and toilets; BODY B: wellness center, toilets No. 2 hotel rooms, dressing rooms, technical rooms and cellar serving the restaurant on the upper floor. 3) first floor has a height of +4.90 m. The rooms on this floor are intended for rooms, is part of the floor a covered terrace, by way of common space. 4) Second floor with a height of 11.25 m. The premises present on such floor are intended for rooms with a waiting room and services. The structure has a utility of 2530 sq m. Thus, the entire building consists of 20 rooms including 4 suites, 1 pool suite, 4 junior suites, 11 deluxe, with a total of 41 beds. The property is located in the town of MATERA, in Piazza DUOMOb and is easily accessible by any means. It is also located in the medieval context of the ancient walls overlooking the historic Sassi districts, recognized by UNESCO as a world heritage site.