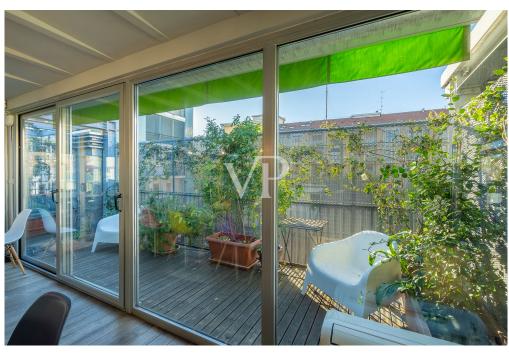

### A first impression

In Viale Corsica, a few minutes walk from the Argonne stop of the new blue subway (Line 4), we propose an exclusive penthouse on two levels, an example of modern elegance in an elegant and recently built building. The building, with its industrial-chic style, unique in the Milanese market, is located within a courtyard that places it away from the city's major noise and polluting emissions, becoming part of an oasis of peace atypical for this area. Condominiums in the building have exclusive access to the condominium courtyard through a remote-controlled gate, further guaranteeing security and privacy. The condominium is, moreover, inhabited by a small number of families and has a half-day concierge service. The apartment is in excellent condition and is finely furnished, developing on the fourth and fifth floors, which are accessed by elevator. In detail, on the first level we have the entrance that leads to the loggia terrace, which allows direct access to the elegant Nordic-style living room. On the same floor, a hallway that introduces us to the 3 bedrooms and two bathrooms. The upper floor, dedicated to the living area, the pinnacle of this unique penthouse, gives a large terrace, which surrounds the large veranda (porch) in which we find the kitchen with island, dining room and a third bathroom: thanks to the huge sliding panoramic windows that surround this space, you can experience a bright outdoor oasis with 360-degree views, perfect for being able to relax in the sun, to entertain pleasantly with friends, family or simply to enjoy the total quiet while being located in a lively neighborhood. The uniqueness of the spaces, the distance from other buildings, as well as the lush presence of plants, guarantee absolute privacy and a truly exclusive experience. Ultimately, this extraordinary property offers an unparalleled living experience, characterized by spaciousness, high quality finishes, and an architectural design that defines the lifestyle of its occupants.