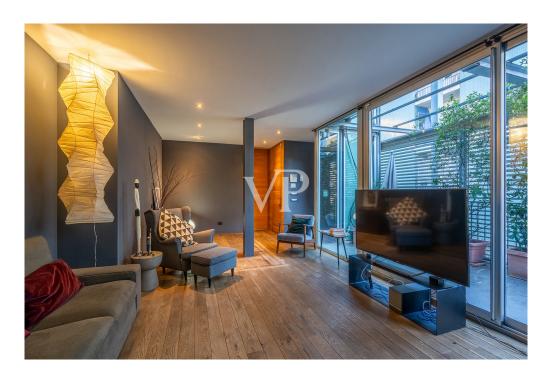

### A first impression

In Viale Corsica, a few minutes walk from the Argonne stop of the new blue subway (Line 4), we propose an exclusive penthouse on two levels, an example of modern elegance in an elegant and recently built building. The building, with its industrial-chic style, unique in the Milanese market, is located within a courtyard that places it away from the city's major noise and polluting emissions, becoming part of an oasis of peace atypical for this area. Condominiums in the building have exclusive access to the condominium courtyard through a remote-controlled gate, further guaranteeing security and privacy. The condominium is, moreover, inhabited by a small number of families and has a half-day concierge service. The apartment is in excellent condition and is finely furnished, developing on the fourth and fifth floors, which are accessed by elevator. In detail, on the first level we have the entrance that leads to the loggia terrace, which allows direct access to the elegant Nordic-style living room. On the same floor, a hallway that introduces us to the 3 bedrooms and two bathrooms. The upper floor, dedicated to the living area, the pinnacle of this unique penthouse, gives a large terrace, which surrounds the large veranda (porch) in which we find the kitchen with island, dining room and a third bathroom: thanks to the huge sliding panoramic windows that surround this space, you can experience a bright outdoor oasis with 360-degree views, perfect for being able to relax in the sun, to entertain pleasantly with friends, family or simply to enjoy the total quiet while being located in a lively neighborhood. The uniqueness of the spaces, the distance from other buildings, as well as the lush presence of plants, guarantee absolute privacy and a truly exclusive experience. Ultimately, this extraordinary property offers an unparalleled living experience, characterized by spaciousness, high quality finishes, and an architectural design that defines the lifestyle of its occupants.

### Details of amenities

The penthouse, in perfect condition and furnished with a refined style and details, in which all spaces have also been optimized by the presence of custom-made closets divided in the bedrooms and along the corridor in the sleeping area. Along the corridor there is also a walk-in closet. The radiators of the heating system are not exposed and hence in line with the minimal-chic style of the apartment.