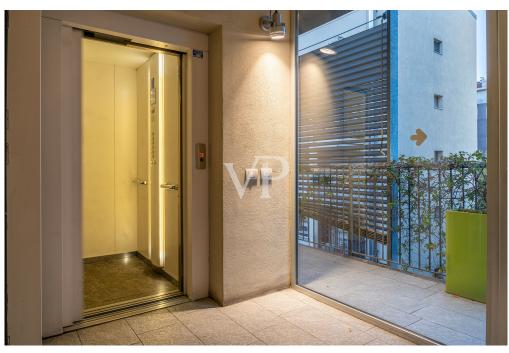

The apartment is made more secure by the provision of a burglar alarm system and "emergency button" cameras.

The passage between the two levels of the house is allowed both by the internal staircase and by an internal elevator/lift owned by the property, which directly connects the living room on the first level and the kitchen on the second level, greatly facilitating movement.