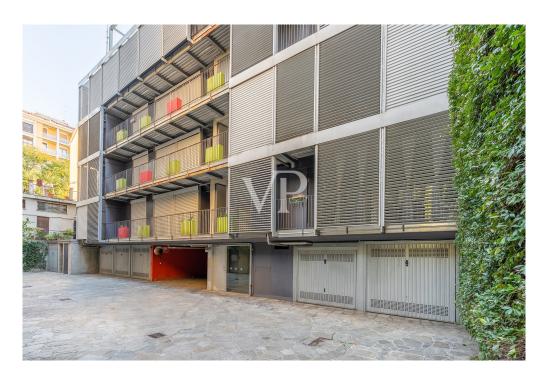

There is also the possibility to easily install a photovoltaic system for electricity generation on the rooftop adding more energy efficiency.

The property is completed by a double garage in length of 28 square meters, equipped with internal camera and remote-controlled door for an optional price of 80.000 Euro.

### All about the location

The property is located on Viale Corsica, in the Argonne residential neighborhood, in the eastern part of Milan where there are major services such as businesses, offices restaurants, schools, kindergartens, gyms and sports facilities and the Formentano and Forlanini parks. Being positioned internally, the property offers a very high level of silence and tranquility, very uncommon in this area. The neighborhood has undergone exceptional redevelopment in recent months, placing this property in a strategic position, thanks in part to the inauguration of the Blue Line subway, which has improved mobility, reducing road traffic and travel time, connecting Linate airport to the city's historic center: in just a few minutes' walk it is possible to reach the M4 Argonne stop and in just 4 stops to be in Piazza San Babila and Milan's fashion district. This recent infrastructure has redefined the neighborhood while also developing increased tourism, making the apartments also an excellent investment. The historic center can also be reached by streetcar 27. We are also located only 7 min by car from Linate airport. This address provides immediate access to all necessary services, from high-fashion stores to gourmet restaurants, creating a perfect blend of luxury and convenience just minutes from home.