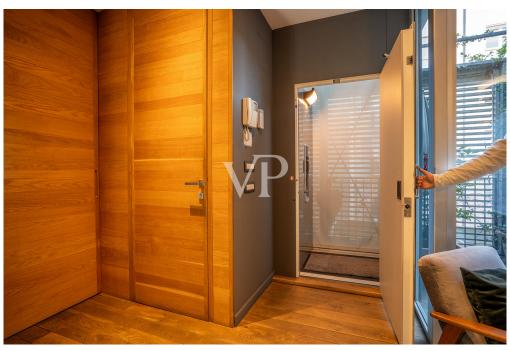

The apartment is made more secure by the provision of a burglar alarm system and "emergency button" cameras.

The passage between the two levels of the house is allowed both by the internal staircase and by an internal elevator/lift owned by the property, which directly connects the living room on the first level and the kitchen on the second level, greatly facilitating movement.

There is also the possibility to easily install a photovoltaic system for electricity generation on the rooftop adding more energy efficiency.

The property is completed by a double garage in length of 28 square meters, equipped with internal camera and remote-controlled door for an optional price of 80.000 Euro.