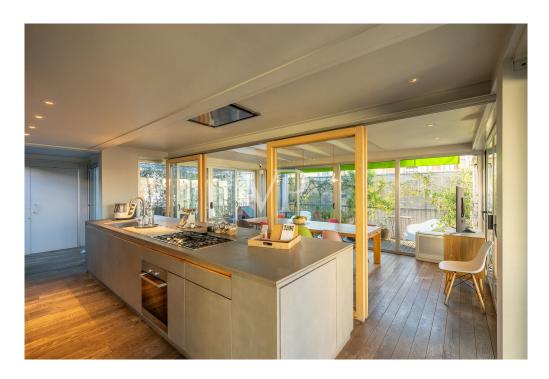

### A first impression

In Viale Corsica, a few minutes walk from the Argonne stop of the new blue subway (Line 4), we propose an exclusive penthouse on two levels, an example of modern elegance in an elegant and recently built building. The building, with its industrial-chic style, unique in the Milanese market, is located within a courtyard that places it away from the city's major noise and polluting emissions, becoming part of an oasis of peace atypical for this area. Condominiums in the building have exclusive access to the condominium courtyard through a remote-controlled gate, further guaranteeing security and privacy. The condominium is, moreover, inhabited by a small number of families and has a half-day concierge service. The apartment is in excellent condition and is finely furnished, developing on the fourth and fifth floors, which are accessed by elevator. In detail, on the first level we have the entrance that leads to the loggia terrace, which allows direct access to the elegant Nordic-style living room. On the same floor, a hallway that introduces us to the 3 bedrooms and two bathrooms. The upper floor, dedicated to the living area, the pinnacle of this unique penthouse, gives a large terrace, which surrounds the large veranda (porch) in which we find the kitchen with island, dining room and a third bathroom: thanks to the huge sliding panoramic windows that surround this space, you can experience a bright outdoor oasis with 360-degree views, perfect for being able to relax in the sun, to entertain pleasantly with friends, family or simply to enjoy the total quiet while being located in a lively neighborhood. The uniqueness of the spaces, the distance from other buildings, as well as the lush presence of plants, guarantee absolute privacy and a truly exclusive experience. Ultimately, this extraordinary property offers an unparalleled living experience, characterized by spaciousness, high quality finishes, and an architectural design that defines the lifestyle of its occupants.

The kitchen, designed and used by a chef who lived in the apartment, is a perfect blend of functionality and design. Equipped with high-end appliances and fine finishes, it is ready to accommodate both lovers of the culinary arts and professionals in the field. In addition, the presence of electric shutters helps ensure a high level of comfort.