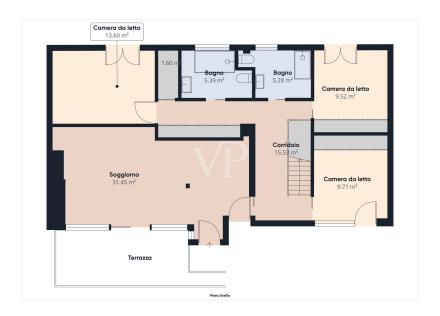

# Floor plans

This floor plan is not to scale. The documents were given to us by the client. For this reason, we cannot guarantee the accuracy of the information.

### A first impression

In Viale Corsica, a few minutes walk from the Argonne stop of the new blue subway (Line 4), we propose an exclusive penthouse on two levels, an example of modern elegance in an elegant and recently built building. The building, with its industrial-chic style, unique in the Milanese market, is located within a courtyard that places it away from the city's major noise and polluting emissions, becoming part of an oasis of peace atypical for this area. Condominiums in the building have exclusive access to the condominium courtyard through a remote-controlled gate, further guaranteeing security and privacy. The condominium is, moreover, inhabited by a small number of families and has a half-day concierge service. The apartment is in excellent condition and is finely furnished, developing on the fourth and fifth floors, which are accessed by elevator. In detail, on the first level we have the entrance that leads to the loggia terrace, which allows direct access to the elegant Nordic-style living room. On the same floor, a hallway that introduces us to the 3 bedrooms and two bathrooms. The upper floor, dedicated to the living area, the pinnacle of this unique penthouse, gives a large terrace, which surrounds the large veranda (porch) in which we find the kitchen with island, dining room and a third bathroom: thanks to the huge sliding panoramic windows that surround this space, you can experience a bright outdoor oasis with 360-degree views, perfect for being able to relax in the sun, to entertain pleasantly with friends, family or simply to enjoy the total quiet while being located in a lively neighborhood. The uniqueness of the spaces, the distance from other buildings, as well as the lush presence of plants, guarantee absolute privacy and a truly exclusive experience. Ultimately, this extraordinary property offers an unparalleled living experience, characterized by spaciousness, high quality finishes, and an architectural design that defines the lifestyle of its occupants.

### Details of amenities

The penthouse, in perfect condition and furnished with a refined style and details, in which all spaces have also been optimized by the presence of custom-made closets divided in the bedrooms and along the corridor in the sleeping area. Along the corridor there is also a walk-in closet. The radiators of the heating system are not exposed and hence in line with the minimal-chic style of the apartment.