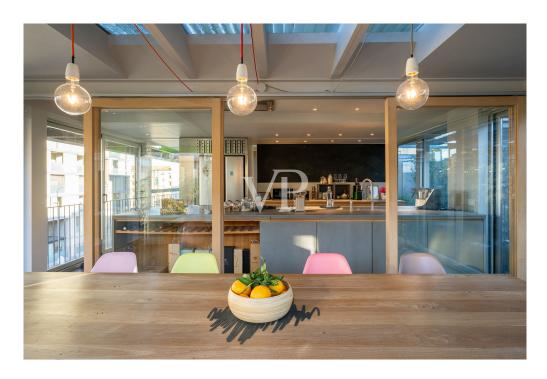

### A first impression

In Viale Corsica, a few minutes walk from the Argonne stop of the new blue subway (Line 4), we propose an exclusive penthouse on two levels, an example of modern elegance in an elegant and recently built building. The building, with its industrial-chic style, unique in the Milanese market, is located within a courtyard that places it away from the city's major noise and polluting emissions, becoming part of an oasis of peace atypical for this area. Condominiums in the building have exclusive access to the condominium courtyard through a remote-controlled gate, further guaranteeing security and privacy. The condominium is, moreover, inhabited by a small number of families and has a half-day concierge service. The apartment is in excellent condition and is finely furnished, developing on the fourth and fifth floors, which are accessed by elevator. In detail, on the first level we have the entrance that leads to the loggia terrace, which allows direct access to the elegant Nordic-style living room. On the same floor, a hallway that introduces us to the 3 bedrooms and two bathrooms. The upper floor, dedicated to the living area, the pinnacle of this unique penthouse, gives a large terrace, which surrounds the large veranda (porch) in which we find the kitchen with island, dining room and a third bathroom: thanks to the huge sliding panoramic windows that surround this space, you can experience a bright outdoor oasis with 360-degree views, perfect for being able to relax in the sun, to entertain pleasantly with friends, family or simply to enjoy the total quiet while being located in a lively neighborhood. The uniqueness of the spaces, the distance from other buildings, as well as the lush presence of plants, guarantee absolute privacy and a truly exclusive experience. Ultimately, this extraordinary property offers an unparalleled living experience, characterized by spaciousness, high quality finishes, and an architectural design that defines the lifestyle of its occupants.

The kitchen, designed and used by a chef who lived in the apartment, is a perfect blend of functionality and design. Equipped with high-end appliances and fine finishes, it is ready to accommodate both lovers of the culinary arts and professionals in the field. In addition, the presence of electric shutters helps ensure a high level of comfort.