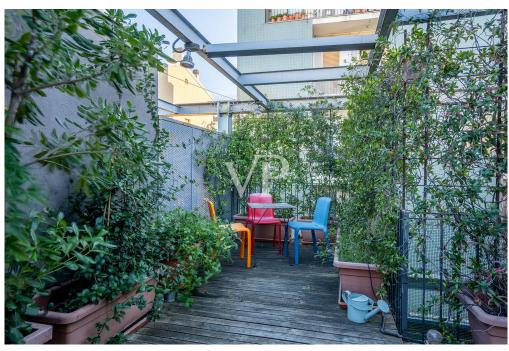

### A first impression

In Viale Corsica, a few minutes walk from the Argonne stop of the new blue subway (Line 4), we propose an exclusive penthouse on two levels, an example of modern elegance in an elegant and recently built building. The building, with its industrial-chic style, unique in the Milanese market, is located within a courtyard that places it away from the city's major noise and polluting emissions, becoming part of an oasis of peace atypical for this area. Condominiums in the building have exclusive access to the condominium courtyard through a remote-controlled gate, further guaranteeing security and privacy. The condominium is, moreover, inhabited by a small number of families and has a half-day concierge service. The apartment is in excellent condition and is finely furnished, developing on the fourth and fifth floors, which are accessed by elevator. In detail, on the first level we have the entrance that leads to the loggia terrace, which allows direct access to the elegant Nordic-style living room. On the same floor, a hallway that introduces us to the 3 bedrooms and two bathrooms. The upper floor, dedicated to the living area, the pinnacle of this unique penthouse, gives a large terrace, which surrounds the large veranda (porch) in which we find the kitchen with island, dining room and a third bathroom: thanks to the huge sliding panoramic windows that surround this space, you can experience a bright outdoor oasis with 360-degree views, perfect for being able to relax in the sun, to entertain pleasantly with friends, family or simply to enjoy the total quiet while being located in a lively neighborhood. The uniqueness of the spaces, the distance from other buildings, as well as the lush presence of plants, guarantee absolute privacy and a truly exclusive experience. Ultimately, this extraordinary property offers an unparalleled living experience, characterized by spaciousness, high quality finishes, and an architectural design that defines the lifestyle of its occupants.