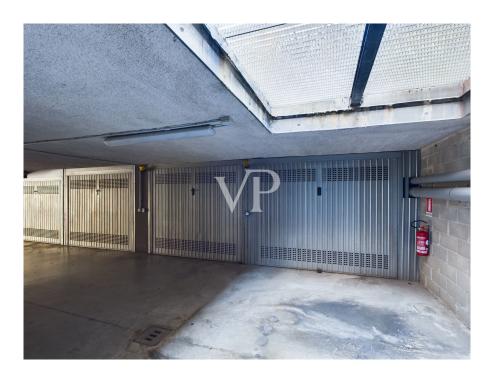

There is also the possibility to easily install a photovoltaic system for electricity generation on the rooftop adding more energy efficiency.

The property is completed by a double garage in length of 28 square meters, equipped with internal camera and remote-controlled door for an optional price of 80.000 Euro.