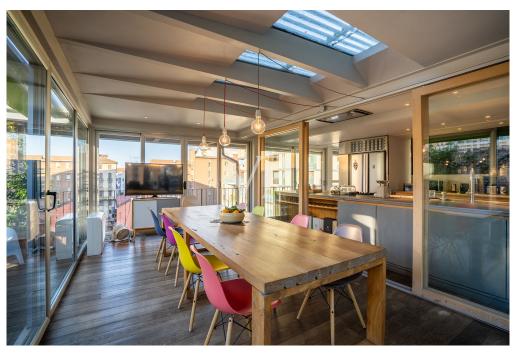

### A first impression

In Viale Corsica, a few minutes walk from the Argonne stop of the new blue subway (Line 4), we propose an exclusive penthouse on two levels, an example of modern elegance in an elegant and recently built building. The building, with its industrial-chic style, unique in the Milanese market, is located within a courtyard that places it away from the city's major noise and polluting emissions, becoming part of an oasis of peace atypical for this area. Condominiums in the building have exclusive access to the condominium courtyard through a remote-controlled gate, further guaranteeing security and privacy. The condominium is, moreover, inhabited by a small number of families and has a half-day concierge service. The apartment is in excellent condition and is finely furnished, developing on the fourth and fifth floors, which are accessed by elevator. In detail, on the first level we have the entrance that leads to the loggia terrace, which allows direct access to the elegant Nordic-style living room. On the same floor, a hallway that introduces us to the 3 bedrooms and two bathrooms. The upper floor, dedicated to the living area, the pinnacle of this unique penthouse, gives a large terrace, which surrounds the large veranda (porch) in which we find the kitchen with island, dining room and a third bathroom: thanks to the huge sliding panoramic windows that surround this space, you can experience a bright outdoor oasis with 360-degree views, perfect for being able to relax in the sun, to entertain pleasantly with friends, family or simply to enjoy the total quiet while being located in a lively neighborhood. The uniqueness of the spaces, the distance from other buildings, as well as the lush presence of plants, guarantee absolute privacy and a truly exclusive experience. Ultimately, this extraordinary property offers an unparalleled living experience, characterized by spaciousness, high quality finishes, and an architectural design that defines the lifestyle of its occupants.

The kitchen, designed and used by a chef who lived in the apartment, is a perfect blend of functionality and design. Equipped with high-end appliances and fine finishes, it is ready to accommodate both lovers of the culinary arts and professionals in the field. In addition, the presence of electric shutters helps ensure a high level of comfort.