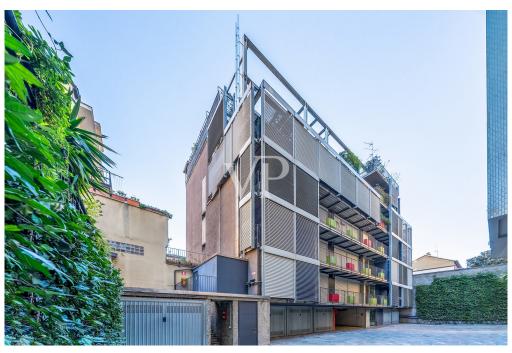

### A first impression

In Viale Corsica, a few minutes walk from the Argonne stop of the new blue subway (Line 4), we propose an exclusive penthouse on two levels, an example of modern elegance in an elegant and recently built building. The building, with its industrial-chic style, unique in the Milanese market, is located within a courtyard that places it away from the city's major noise and polluting emissions, becoming part of an oasis of peace atypical for this area. Condominiums in the building have exclusive access to the condominium courtyard through a remote-controlled gate, further guaranteeing security and privacy. The condominium is, moreover, inhabited by a small number of families and has a half-day concierge service. The apartment is in excellent condition and is finely furnished, developing on the fourth and fifth floors, which are accessed by elevator. In detail, on the first level we have the entrance that leads to the loggia terrace, which allows direct access to the elegant Nordic-style living room. On the same floor, a hallway that introduces us to the 3 bedrooms and two bathrooms. The upper floor, dedicated to the living area, the pinnacle of this unique penthouse, gives a large terrace, which surrounds the large veranda (porch) in which we find the kitchen with island, dining room and a third bathroom: thanks to the huge sliding panoramic windows that surround this space, you can experience a bright outdoor oasis with 360-degree views, perfect for being able to relax in the sun, to entertain pleasantly with friends, family or simply to enjoy the total quiet while being located in a lively neighborhood. The uniqueness of the spaces, the distance from other buildings, as well as the lush presence of plants, guarantee absolute privacy and a truly exclusive experience. Ultimately, this extraordinary property offers an unparalleled living experience, characterized by spaciousness, high quality finishes, and an architectural design that defines the lifestyle of its occupants.