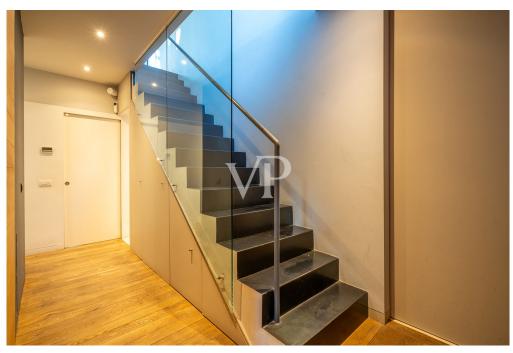

The apartment is made more secure by the provision of a burglar alarm system and "emergency button" cameras.

The passage between the two levels of the house is allowed both by the internal staircase and by an internal elevator/lift owned by the property, which directly connects the living room on the first level and the kitchen on the second level, greatly facilitating movement.