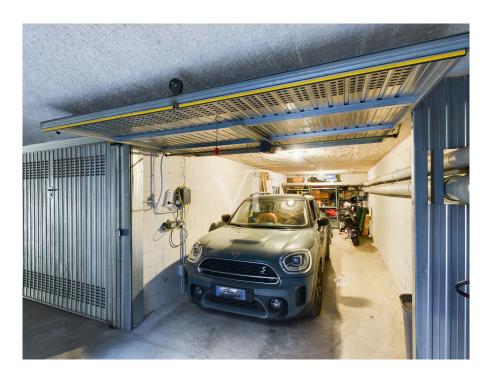

There is also the possibility to easily install a photovoltaic system for electricity generation on the rooftop adding more energy efficiency.

The property is completed by a double garage in length of 28 square meters, equipped with internal camera and remote-controlled door for an optional price of 80.000 Euro.