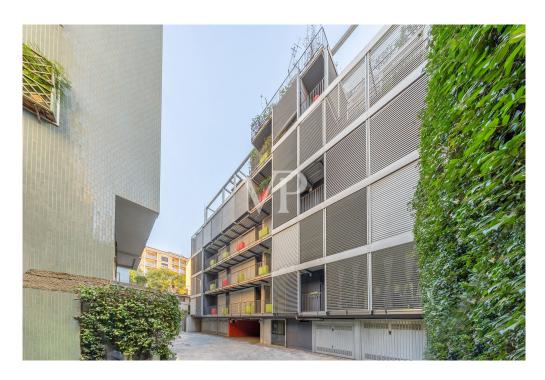

### A first impression

In Viale Corsica, a few minutes walk from the Argonne stop of the new blue subway (Line 4), we propose an exclusive penthouse on two levels, an example of modern elegance in an elegant and recently built building. The building, with its industrial-chic style, unique in the Milanese market, is located within a courtyard that places it away from the city's major noise and polluting emissions, becoming part of an oasis of peace atypical for this area. Condominiums in the building have exclusive access to the condominium courtyard through a remote-controlled gate, further guaranteeing security and privacy. The condominium is, moreover, inhabited by a small number of families and has a half-day concierge service. The apartment is in excellent condition and is finely furnished, developing on the fourth and fifth floors, which are accessed by elevator. In detail, on the first level we have the entrance that leads to the loggia terrace, which allows direct access to the elegant Nordic-style living room. On the same floor, a hallway that introduces us to the 3 bedrooms and two bathrooms. The upper floor, dedicated to the living area, the pinnacle of this unique penthouse, gives a large terrace, which surrounds the large veranda (porch) in which we find the kitchen with island, dining room and a third bathroom: thanks to the huge sliding panoramic windows that surround this space, you can experience a bright outdoor oasis with 360-degree views, perfect for being able to relax in the sun, to entertain pleasantly with friends, family or simply to enjoy the total quiet while being located in a lively neighborhood. The uniqueness of the spaces, the distance from other buildings, as well as the lush presence of plants, guarantee absolute privacy and a truly exclusive experience. Ultimately, this extraordinary property offers an unparalleled living experience, characterized by spaciousness, high quality finishes, and an architectural design that defines the lifestyle of its occupants.