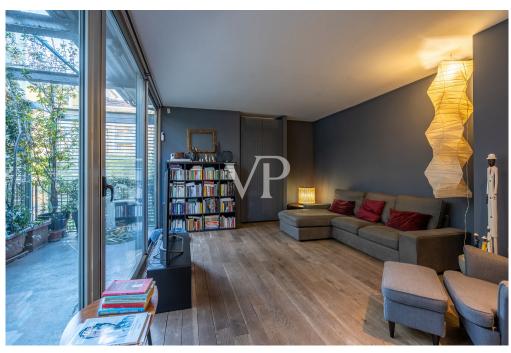

### A first impression

In Viale Corsica, a few minutes walk from the Argonne stop of the new blue subway (Line 4), we propose an exclusive penthouse on two levels, an example of modern elegance in an elegant and recently built building. The building, with its industrial-chic style, unique in the Milanese market, is located within a courtyard that places it away from the city's major noise and polluting emissions, becoming part of an oasis of peace atypical for this area. Condominiums in the building have exclusive access to the condominium courtyard through a remote-controlled gate, further guaranteeing security and privacy. The condominium is, moreover, inhabited by a small number of families and has a half-day concierge service. The apartment is in excellent condition and is finely furnished, developing on the fourth and fifth floors, which are accessed by elevator. In detail, on the first level we have the entrance that leads to the loggia terrace, which allows direct access to the elegant Nordic-style living room. On the same floor, a hallway that introduces us to the 3 bedrooms and two bathrooms. The upper floor, dedicated to the living area, the pinnacle of this unique penthouse, gives a large terrace, which surrounds the large veranda (porch) in which we find the kitchen with island, dining room and a third bathroom: thanks to the huge sliding panoramic windows that surround this space, you can experience a bright outdoor oasis with 360-degree views, perfect for being able to relax in the sun, to entertain pleasantly with friends, family or simply to enjoy the total quiet while being located in a lively neighborhood. The uniqueness of the spaces, the distance from other buildings, as well as the lush presence of plants, guarantee absolute privacy and a truly exclusive experience. Ultimately, this extraordinary property offers an unparalleled living experience, characterized by spaciousness, high quality finishes, and an architectural design that defines the lifestyle of its occupants.

### Details of amenities

The penthouse, in perfect condition and furnished with a refined style and details, in which all spaces have also been optimized by the presence of custom-made closets divided in the bedrooms and along the corridor in the sleeping area. Along the corridor there is also a walk-in closet. The radiators of the heating system are not exposed and hence in line with the minimal-chic style of the apartment.