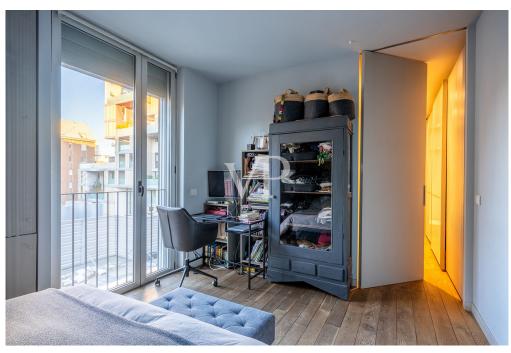

### Details of amenities

The penthouse, in perfect condition and furnished with a refined style and details, in which all spaces have also been optimized by the presence of custom-made closets divided in the bedrooms and along the corridor in the sleeping area. Along the corridor there is also a walk-in closet. The radiators of the heating system are not exposed and hence in line with the minimal-chic style of the apartment.