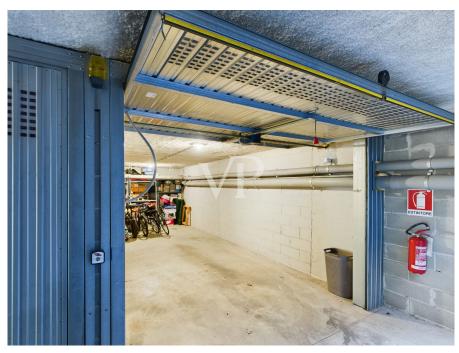

There is also the possibility to easily install a photovoltaic system for electricity generation on the rooftop adding more energy efficiency.

The property is completed by a double garage in length of 28 square meters, equipped with internal camera and remote-controlled door for an optional price of 80.000 Euro.