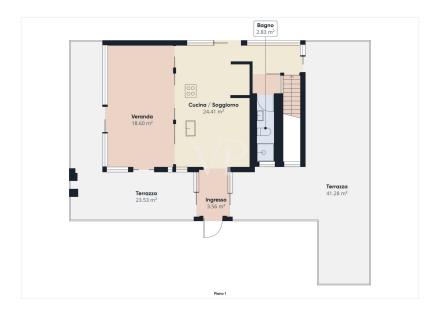

# Floor plans

This floor plan is not to scale. The documents were given to us by the client. For this reason, we cannot guarantee the accuracy of the information.

### A first impression

In Viale Corsica, a few minutes walk from the Argonne stop of the new blue subway (Line 4), we propose an exclusive penthouse on two levels, an example of modern elegance in an elegant and recently built building. The building, with its industrial-chic style, unique in the Milanese market, is located within a courtyard that places it away from the city's major noise and polluting emissions, becoming part of an oasis of peace atypical for this area. Condominiums in the building have exclusive access to the condominium courtyard through a remote-controlled gate, further guaranteeing security and privacy. The condominium is, moreover, inhabited by a small number of families and has a half-day concierge service. The apartment is in excellent condition and is finely furnished, developing on the fourth and fifth floors, which are accessed by elevator. In detail, on the first level we have the entrance that leads to the loggia terrace, which allows direct access to the elegant Nordic-style living room. On the same floor, a hallway that introduces us to the 3 bedrooms and two bathrooms. The upper floor, dedicated to the living area, the pinnacle of this unique penthouse, gives a large terrace, which surrounds the large veranda (porch) in which we find the kitchen with island, dining room and a third bathroom: thanks to the huge sliding panoramic windows that surround this space, you can experience a bright outdoor oasis with 360-degree views, perfect for being able to relax in the sun, to entertain pleasantly with friends, family or simply to enjoy the total quiet while being located in a lively neighborhood. The uniqueness of the spaces, the distance from other buildings, as well as the lush presence of plants, guarantee absolute privacy and a truly exclusive experience. Ultimately, this extraordinary property offers an unparalleled living experience, characterized by spaciousness, high quality finishes, and an architectural design that defines the lifestyle of its occupants.

The kitchen, designed and used by a chef who lived in the apartment, is a perfect blend of functionality and design. Equipped with high-end appliances and fine finishes, it is ready to accommodate both lovers of the culinary arts and professionals in the field. In addition, the presence of electric shutters helps ensure a high level of comfort.

There is also the possibility to easily install a photovoltaic system for electricity generation on the rooftop adding more energy efficiency.

The property is completed by a double garage in length of 28 square meters, equipped with internal camera and remote-controlled door for an optional price of 80.000 Euro.