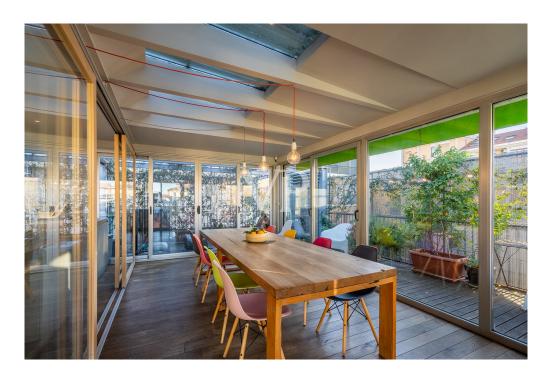

### A first impression

In Viale Corsica, a few minutes walk from the Argonne stop of the new blue subway (Line 4), we propose an exclusive penthouse on two levels, an example of modern elegance in an elegant and recently built building. The building, with its industrial-chic style, unique in the Milanese market, is located within a courtyard that places it away from the city's major noise and polluting emissions, becoming part of an oasis of peace atypical for this area. Condominiums in the building have exclusive access to the condominium courtyard through a remote-controlled gate, further guaranteeing security and privacy. The condominium is, moreover, inhabited by a small number of families and has a half-day concierge service. The apartment is in excellent condition and is finely furnished, developing on the fourth and fifth floors, which are accessed by elevator. In detail, on the first level we have the entrance that leads to the loggia terrace, which allows direct access to the elegant Nordic-style living room. On the same floor, a hallway that introduces us to the 3 bedrooms and two bathrooms. The upper floor, dedicated to the living area, the pinnacle of this unique penthouse, gives a large terrace, which surrounds the large veranda (porch) in which we find the kitchen with island, dining room and a third bathroom: thanks to the huge sliding panoramic windows that surround this space, you can experience a bright outdoor oasis with 360-degree views, perfect for being able to relax in the sun, to entertain pleasantly with friends, family or simply to enjoy the total quiet while being located in a lively neighborhood. The uniqueness of the spaces, the distance from other buildings, as well as the lush presence of plants, guarantee absolute privacy and a truly exclusive experience. Ultimately, this extraordinary property offers an unparalleled living experience, characterized by spaciousness, high quality finishes, and an architectural design that defines the lifestyle of its occupants.