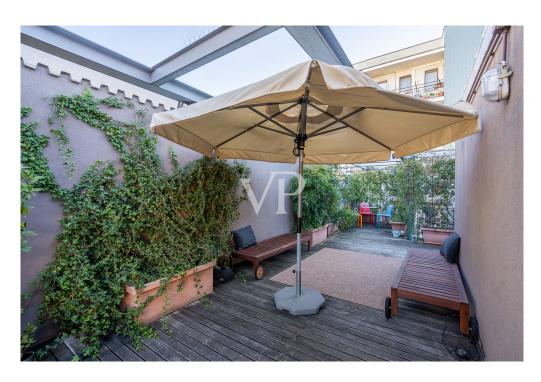

### A first impression

In Viale Corsica, a few minutes walk from the Argonne stop of the new blue subway (Line 4), we propose an exclusive penthouse on two levels, an example of modern elegance in an elegant and recently built building. The building, with its industrial-chic style, unique in the Milanese market, is located within a courtyard that places it away from the city's major noise and polluting emissions, becoming part of an oasis of peace atypical for this area. Condominiums in the building have exclusive access to the condominium courtyard through a remote-controlled gate, further guaranteeing security and privacy. The condominium is, moreover, inhabited by a small number of families and has a half-day concierge service. The apartment is in excellent condition and is finely furnished, developing on the fourth and fifth floors, which are accessed by elevator. In detail, on the first level we have the entrance that leads to the loggia terrace, which allows direct access to the elegant Nordic-style living room. On the same floor, a hallway that introduces us to the 3 bedrooms and two bathrooms. The upper floor, dedicated to the living area, the pinnacle of this unique penthouse, gives a large terrace, which surrounds the large veranda (porch) in which we find the kitchen with island, dining room and a third bathroom: thanks to the huge sliding panoramic windows that surround this space, you can experience a bright outdoor oasis with 360-degree views, perfect for being able to relax in the sun, to entertain pleasantly with friends, family or simply to enjoy the total quiet while being located in a lively neighborhood. The uniqueness of the spaces, the distance from other buildings, as well as the lush presence of plants, guarantee absolute privacy and a truly exclusive experience. Ultimately, this extraordinary property offers an unparalleled living experience, characterized by spaciousness, high quality finishes, and an architectural design that defines the lifestyle of its occupants.