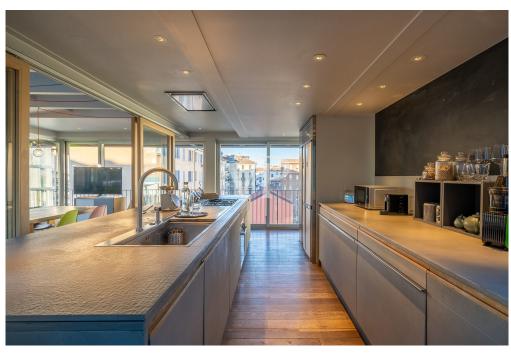

### A first impression

In Viale Corsica, a few minutes walk from the Argonne stop of the new blue subway (Line 4), we propose an exclusive penthouse on two levels, an example of modern elegance in an elegant and recently built building. The building, with its industrial-chic style, unique in the Milanese market, is located within a courtyard that places it away from the city's major noise and polluting emissions, becoming part of an oasis of peace atypical for this area. Condominiums in the building have exclusive access to the condominium courtyard through a remote-controlled gate, further guaranteeing security and privacy. The condominium is, moreover, inhabited by a small number of families and has a half-day concierge service. The apartment is in excellent condition and is finely furnished, developing on the fourth and fifth floors, which are accessed by elevator. In detail, on the first level we have the entrance that leads to the loggia terrace, which allows direct access to the elegant Nordic-style living room. On the same floor, a hallway that introduces us to the 3 bedrooms and two bathrooms. The upper floor, dedicated to the living area, the pinnacle of this unique penthouse, gives a large terrace, which surrounds the large veranda (porch) in which we find the kitchen with island, dining room and a third bathroom: thanks to the huge sliding panoramic windows that surround this space, you can experience a bright outdoor oasis with 360-degree views, perfect for being able to relax in the sun, to entertain pleasantly with friends, family or simply to enjoy the total quiet while being located in a lively neighborhood. The uniqueness of the spaces, the distance from other buildings, as well as the lush presence of plants, guarantee absolute privacy and a truly exclusive experience. Ultimately, this extraordinary property offers an unparalleled living experience, characterized by spaciousness, high quality finishes, and an architectural design that defines the lifestyle of its occupants.

The kitchen, designed and used by a chef who lived in the apartment, is a perfect blend of functionality and design. Equipped with high-end appliances and fine finishes, it is ready to accommodate both lovers of the culinary arts and professionals in the field. In addition, the presence of electric shutters helps ensure a high level of comfort.