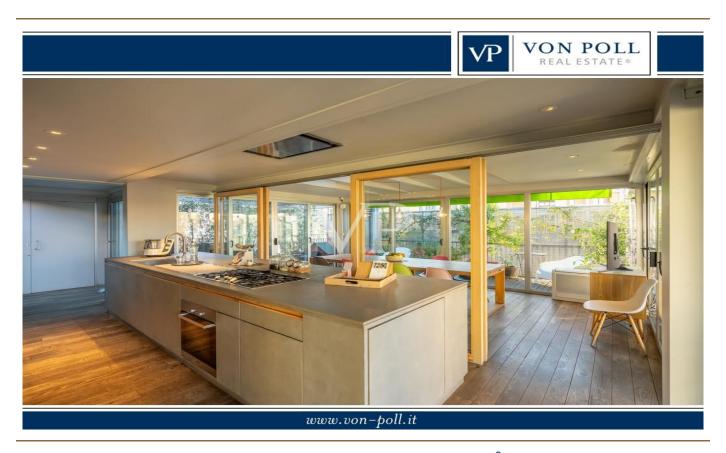

### A first impression

In Viale Corsica, a few minutes walk from the Argonne stop of the new blue subway (Line 4), we propose an exclusive penthouse on two levels, an example of modern elegance in an elegant and recently built building. The building, with its industrial-chic style, unique in the Milanese market, is located within a courtyard that places it away from the city's major noise and polluting emissions, becoming part of an oasis of peace atypical for this area. Condominiums in the building have exclusive access to the condominium courtyard through a remote-controlled gate, further guaranteeing security and privacy. The condominium is, moreover, inhabited by a small number of families and has a half-day concierge service. The apartment is in excellent condition and is finely furnished, developing on the fourth and fifth floors, which are accessed by elevator. In detail, on the first level we have the entrance that leads to the loggia terrace, which allows direct access to the elegant Nordic-style living room. On the same floor, a hallway that introduces us to the 3 bedrooms and two bathrooms. The upper floor, dedicated to the living area, the pinnacle of this unique penthouse, gives a large terrace, which surrounds the large veranda (porch) in which we find the kitchen with island, dining room and a third bathroom: thanks to the huge sliding panoramic windows that surround this space, you can experience a bright outdoor oasis with 360-degree views, perfect for being able to relax in the sun, to entertain pleasantly with friends, family or simply to enjoy the total quiet while being located in a lively neighborhood. The uniqueness of the spaces, the distance from other buildings, as well as the lush presence of plants, guarantee absolute privacy and a truly exclusive experience. Ultimately, this extraordinary property offers an unparalleled living experience, characterized by spaciousness, high quality finishes, and an architectural design that defines the lifestyle of its occupants.

The kitchen, designed and used by a chef who lived in the apartment, is a perfect blend of functionality and design. Equipped with high-end appliances and fine finishes, it is ready to accommodate both lovers of the culinary arts and professionals in the field. In addition, the presence of electric shutters helps ensure a high level of comfort.