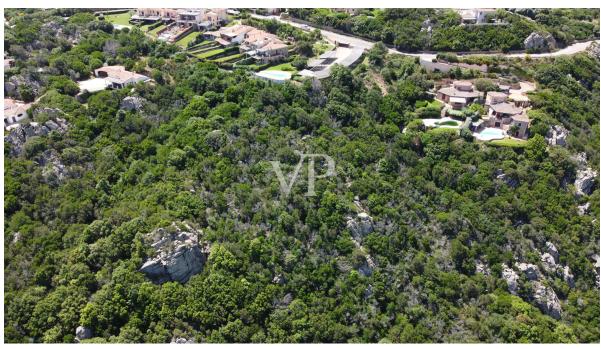

#### Porto Cervo - Sardinien

# Building plot in the prime area of Porto Cervo for two single villas or one large villa

**Property ID: IT23294815** 



PURCHASE PRICE: 2.000.000 EUR • LAND AREA: 4.727 m<sup>2</sup>



At a glance

The property

A first impression

Contact partner



## At a glance

| Property ID    | IT23294815 |
|----------------|------------|
| Available from | 06.11.2023 |

| Purchase Price | 2.000.000 EUR            |
|----------------|--------------------------|
| Object type    |                          |
| Commission     | Subject to commission    |
| Total Space    | ca. 4.720 m <sup>2</sup> |
| Usable Space   | ca. 0 m <sup>2</sup>     |
|                |                          |



## The property







## The property







## The property







#### A first impression

This 4,700 square meter plot of land with a project for either two separate villas or one large villa offers an extraordinary opportunity in one of the most coveted areas of Sardinia. The property enjoys breathtaking views of Cala Romantica and the Gulf of Pevero. The project itself is extremely modern and offers the opportunity to customize it to your personal tastes and desires. It can be divided into two separate villas, ideal for privacy and exclusivity, or used as one large villa for spacious. A pool, an integral part of the project, will provide a refreshing oasis on warm days and become the perfect place for relaxation while enjoying the Mediterranean climate and the sea view. This unique opportunity offers you the chance to realize your residential drea