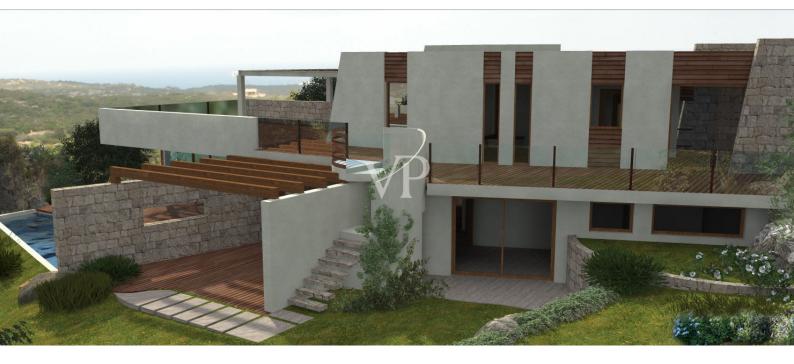

#### A first impression

This 4,700 square meter plot of land with a project for either two separate villas or one large villa offers an extraordinary opportunity in one of the most coveted areas of Sardinia. The property enjoys breathtaking views of Cala Romantica and the Gulf of Pevero. The project itself is extremely modern and offers the opportunity to customize it to your personal tastes and desires. It can be divided into two separate villas, ideal for privacy and exclusivity, or used as one large villa for spacious. A pool, an integral part of the project, will provide a refreshing oasis on warm days and become the perfect place for relaxation while enjoying the Mediterranean climate and the sea view. This unique opportunity offers you the chance to realize your residential dreams in one of the most beautiful regions of Sardinia. The view of Cala Romantica and the Gulf of Pevero will undoubtedly make every day a spectacular experience and bring you closer to the beauty of the Costa Smeralda in all its glory.