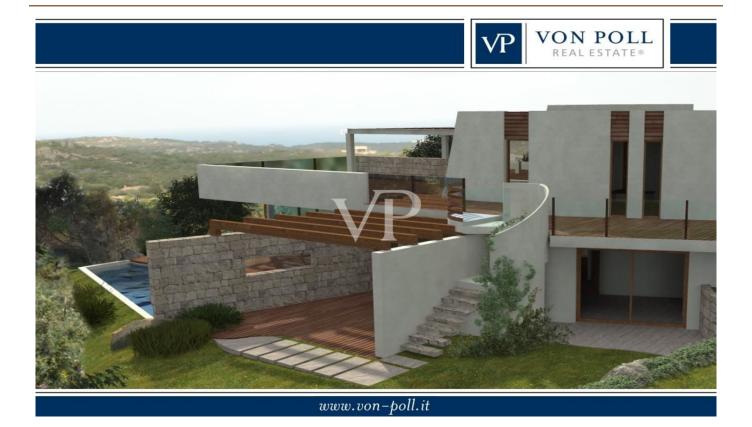

#### A first impression

This 4,700 square meter plot of land with a project for either two separate villas or one large villa offers an extraordinary opportunity in one of the most coveted areas of Sardinia. The property enjoys breathtaking views of Cala Romantica and the Gulf of Pevero. The project itself is extremely modern and offers the opportunity to customize it to your personal tastes and desires. It can be divided into two separate villas, ideal for privacy and exclusivity, or used as one large villa for spacious. A pool, an integral part of the project, will provide a refreshing oasis on warm days and become the perfect place for relaxation while enjoying the Mediterranean climate and the sea view. This unique opportunity offers you the chance to realize your residential dreams in one of the most beautiful regions of Sardinia. The view of Cala Romantica and the Gulf of Pevero will undoubtedly make every day a spectacular experience and bring you closer to the beauty of the Costa Smeralda in all its glory.