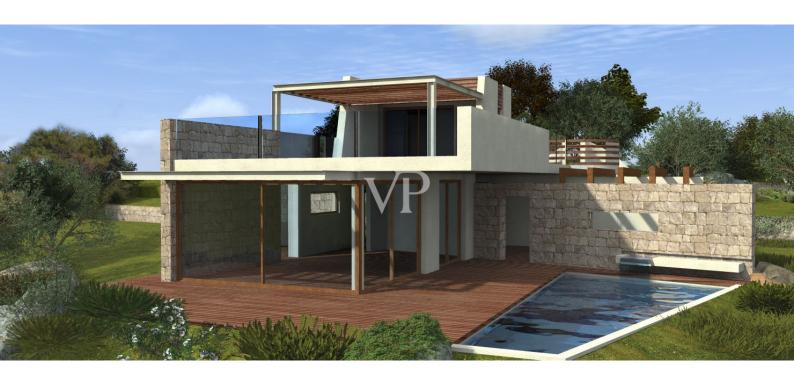

#### A first impression

This 4,700 square meter plot of land with a project for either two separate villas or one large villa offers an extraordinary opportunity in one of the most coveted areas of Sardinia. The property enjoys breathtaking views of Cala Romantica and the Gulf of Pevero. The project itself is extremely modern and offers the opportunity to customize it to your personal tastes and desires. It can be divided into two separate villas, ideal for privacy and exclusivity, or used as one large villa for spacious. A pool, an integral part of the project, will provide a refreshing oasis on warm days and become the perfect place for relaxation while enjoying the Mediterranean climate and the sea view. This unique opportunity offers you the chance to realize your residential dreams in one of the most beautiful regions of Sardinia. The view of Cala Romantica and the Gulf of Pevero will undoubtedly make every day a spectacular experience and bring you closer to the beauty of the Costa Smeralda in all its glory.