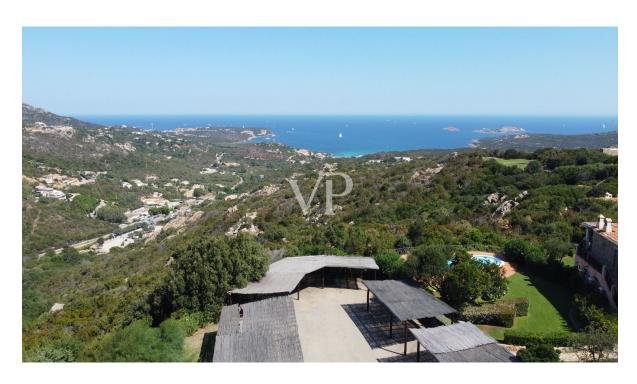

#### A first impression

This 4,700 square meter plot of land with a project for either two separate villas or one large villa offers an extraordinary opportunity in one of the most coveted areas of Sardinia. The property enjoys breathtaking views of Cala Romantica and the Gulf of Pevero. The project itself is extremely modern and offers the opportunity to customize it to your personal tastes and desires. It can be divided into two separate villas, ideal for privacy and exclusivity, or used as one large villa for spacious. A pool, an integral part of the project, will provide a refreshing oasis on warm days and become the perfect place for relaxation while enjoying the Mediterranean climate and the sea view. This unique opportunity offers you the chance to realize your residential dreams in one of the most beautiful regions of Sardinia. The view of Cala Romantica and the Gulf of Pevero will undoubtedly make every day a spectacular experience and bring you closer to the beauty of the Costa Smeralda in all its glory.