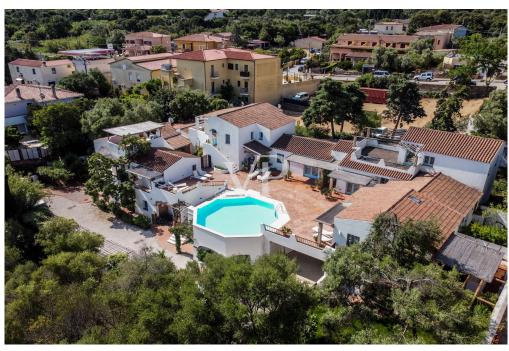

### A first impression

The penthouse in San Pantaleo represents a unique opportunity for the most discerning buyer, as it is still under construction and can be customized to individual desires and preferences. The apartment is located in an exclusive residential complex with a communal pool and features a spacious garage with additional cellar spaces. The future owner has the opportunity to adapt the interior design and furnishings of the apartment to their own tastes, from the choice of materials to the layout, allowing for a tailor-made living space.

This penthouse not only offers the prospect of a personalized residence but also the comforts of a high-end home. The communal pool provides relaxation and a chance to cool off, while the ample garage and additional cellar spaces offer extra storage and hobby space.

The location in San Pantaleo offers rich cultural and natural beauty. The picturesque village of San Pantaleo is known for its charming alleys, local craftsmanship, and traditional markets. The proximity to beaches and the stunning Sardinian landscape makes this penthouse a coveted property that fulfills the dream of living in Sardinia.