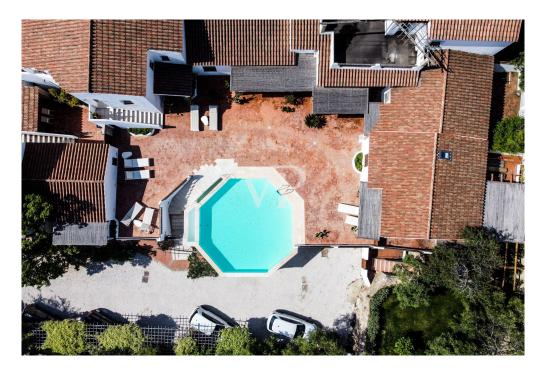

### A first impression

The penthouse in San Pantaleo represents a unique opportunity for the most discerning buyer, as it is still under construction and can be customized to individual desires and preferences. The apartment is located in an exclusive residential complex with a communal pool and features a spacious garage with additional cellar spaces. The future owner has the opportunity to adapt the interior design and furnishings of the apartment to their own tastes, from the choice of materials to the layout, allowing for a tailor-made living space.

This penthouse not only offers the prospect of a personalized residence but also the comforts of a high-end home. The communal pool provides relaxation and a chance to cool off, while the ample garage and additional cellar spaces offer extra storage and hobby space.