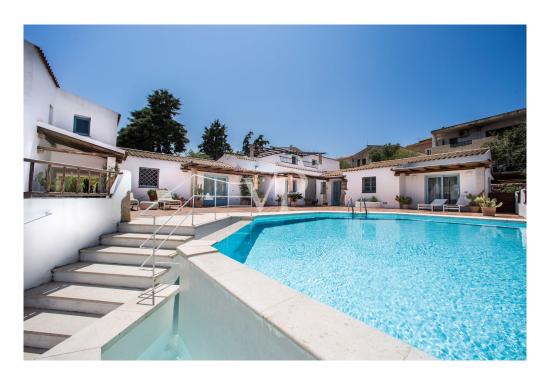

### A first impression

The penthouse in San Pantaleo represents a unique opportunity for the most discerning buyer, as it is still under construction and can be customized to individual desires and preferences. The apartment is located in an exclusive residential complex with a communal pool and features a spacious garage with additional cellar spaces. The future owner has the opportunity to adapt the interior design and furnishings of the apartment to their own tastes, from the choice of materials to the layout, allowing for a tailor-made living space.

This penthouse not only offers the prospect of a personalized residence but also the comforts of a high-end home. The communal pool provides relaxation and a chance to cool off, while the ample garage and additional cellar spaces offer extra storage and hobby space.