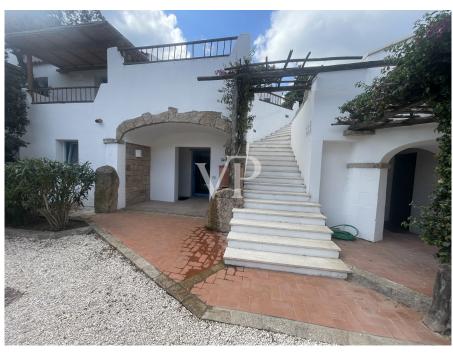

### A first impression

The penthouse in San Pantaleo represents a unique opportunity for the most discerning buyer, as it is still under construction and can be customized to individual desires and preferences. The apartment is located in an exclusive residential complex with a communal pool and features a spacious garage with additional cellar spaces. The future owner has the opportunity to adapt the interior design and furnishings of the apartment to their own tastes, from the choice of materials to the layout, allowing for a tailor-made living space.