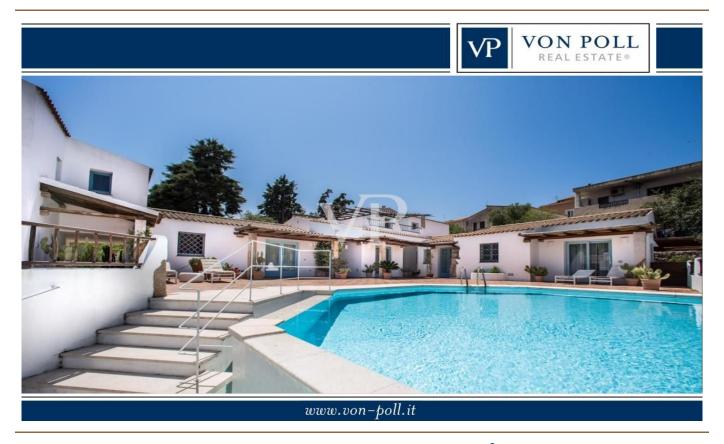

### A first impression

The penthouse in San Pantaleo represents a unique opportunity for the most discerning buyer, as it is still under construction and can be customized to individual desires and preferences. The apartment is located in an exclusive residential complex with a communal pool and features a spacious garage with additional cellar spaces. The future owner has the opportunity to adapt the interior design and furnishings of the apartment to their own tastes, from the choice of materials to the layout, allowing for a tailor-made living space.

This penthouse not only offers the prospect of a personalized residence but also the comforts of a high-end home. The communal pool provides relaxation and a chance to cool off, while the ample garage and additional cellar spaces offer extra storage and hobby space.