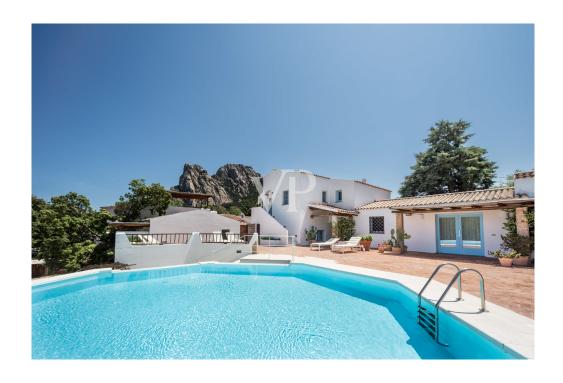

### A first impression

The penthouse in San Pantaleo represents a unique opportunity for the most discerning buyer, as it is still under construction and can be customized to individual desires and preferences. The apartment is located in an exclusive residential complex with a communal pool and features a spacious garage with additional cellar spaces. The future owner has the opportunity to adapt the interior design and furnishings of the apartment to their own tastes, from the choice of materials to the layout, allowing for a tailor-made living space.

This penthouse not only offers the prospect of a personalized residence but also the comforts of a high-end home. The communal pool provides relaxation and a chance to cool off, while the ample garage and additional cellar spaces offer extra storage and hobby space.