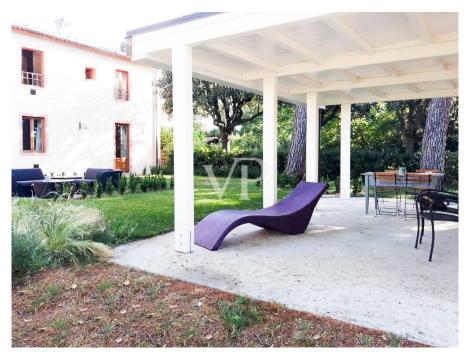

### A first impression

Opening the windows among the hills of Vinci, is a unique emotion, as unique is the landscape, the wine and spending relaxing moments among nature and history. Every farmhouse in Tuscany has its own history and charm. The one we present is perfect for accommodating those seeking rest and peace while at the same time being close to major connections to other tourist locations. A typical avenue of white road, leads us to the parking area of the accommodation which is accessed by passing through the garden equipped with a small house for laundry and the preparation of outdoor lunches and dinners. Entering through the glass door, we are greeted by a large reception area that also serves as a hobby room with a toilet available. On the ground floor we find 3 apartments of which 2 two-room apartments and 1 studio apartment while through the beautiful staircase of the reception, we find on the second floor, 4 apartments namely 2 two-room apartments and 2 studio apartments in addition to a room used for storage. The property is also part of a land of about 7500 square meters in which it is possible to build a swimming pool or to be used as a space for sports or relaxation. The farmhouse is located in the town of Vinci, the birthplace of Leonardo and so it is possible to visit the places that inspired the greatest discoveries in history. It is possible to reach Florence airport, which is 35 km away, and the Fi PI LI highway to Siena, San Gimignano, Volterra and Chianti.