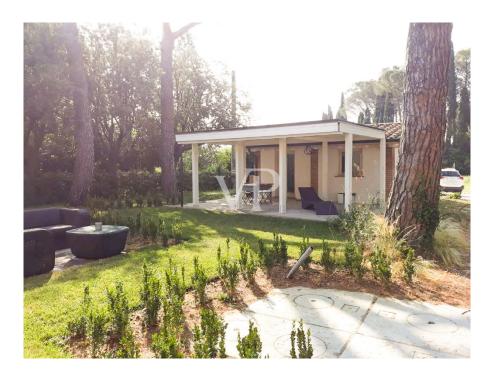

### A first impression

Opening the windows among the hills of Vinci, is a unique emotion, as unique is the landscape, the wine and spending relaxing moments among nature and history. Every farmhouse in Tuscany has its own history and charm. The one we present is perfect for accommodating those seeking rest and peace while at the same time being close to major connections to other tourist locations. A typical avenue of white road, leads us to the parking area of the accommodation which is accessed by passing through the garden equipped with a small house for laundry and the preparation of outdoor lunches and dinners. Entering through the glass door, we are greeted by a large reception area that also serves as a hobby room with a toilet available. On the ground floor we find 3 apartments of which 2 two-room apartments and 1 studio apartment while through the beautiful staircase of the reception, we find on the second floor, 4 apartments namely 2 two-room apartments and 2 studio apartments in addition to a room used for storage. The property is also part of a land of about 7500 square meters in which it is possible to build a swimming pool or to be used as a space for sports or relaxation. The farmhouse is located in the town of Vinci, the birthplace of Leonardo and so it is possible to visit the places that inspired the greatest discoveries in history. It is possible to reach Florence airport, which is 35 km away, and the Fi PI LI highway to Siena, San Gimignano, Volterra and Chianti.

### Details of amenities

7 apartments

Ground floor, 3 apartments, 2 two-bedroom and 1 one-bedroom First Floor, 4 apartments, 2 two-bedroom and 1 one-bedroom + storage room In the garden laundry room and space for refreshment Driveway, courtyard, land 2500 sqm+4720 sqm 335+328 sqm parking area+132 sqm pedestrian walkway 530 sqm right of way Phyto-purification plant Previous construction 1/09/1967