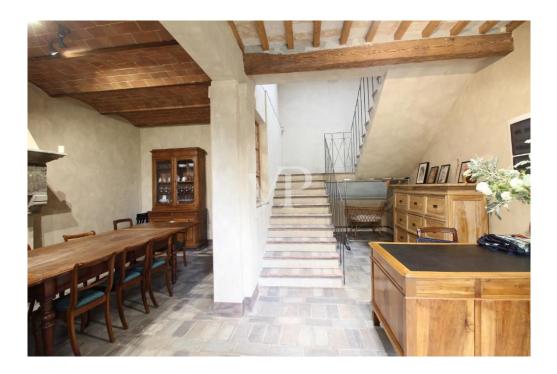

### A first impression

Opening the windows among the hills of Vinci, is a unique emotion, as unique is the landscape, the wine and spending relaxing moments among nature and history. Every farmhouse in Tuscany has its own history and charm. The one we present is perfect for accommodating those seeking rest and peace while at the same time being close to major connections to other tourist locations. A typical avenue of white road, leads us to the parking area of the accommodation which is accessed by passing through the garden equipped with a small house for laundry and the preparation of outdoor lunches and dinners. Entering through the glass door, we are greeted by a large reception area that also serves as a hobby room with a toilet available. On the ground floor we find 3 apartments of which 2 two-room apartments and 1 studio apartment while through the beautiful staircase of the reception, we find on the second floor, 4 apartments namely 2 two-room apartments and 2 studio apartments in addition to a room used for storage. The property is also part of a land of about 7500 square meters in which it is possible to build a swimming pool or to be used as a space for sports or relaxation. The farmhouse is located in the town of Vinci, the birthplace of Leonardo and so it is possible to visit the places that inspired the greatest discoveries in history. It is possible to reach Florence airport, which is 35 km away, and the Fi PI LI highway to Siena, San Gimignano, Volterra and Chianti.