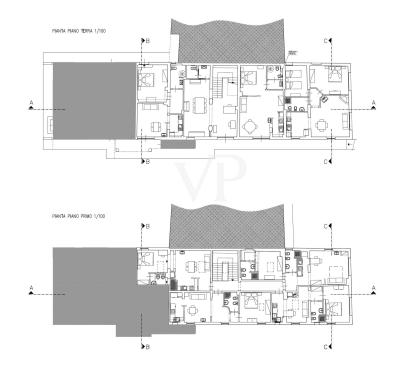

# Floor plans

This floor plan is not to scale. The documents were given to us by the client. For this reason, we cannot guarantee the accuracy of the information.

### A first impression

Opening the windows among the hills of Vinci, is a unique emotion, as unique is the landscape, the wine and spending relaxing moments among nature and history. Every farmhouse in Tuscany has its own history and charm. The one we present is perfect for accommodating those seeking rest and peace while at the same time being close to major connections to other tourist locations. A typical avenue of white road, leads us to the parking area of the accommodation which is accessed by passing through the garden equipped with a small house for laundry and the preparation of outdoor lunches and dinners. Entering through the glass door, we are greeted by a large reception area that also serves as a hobby room with a toilet available. On the ground floor we find 3 apartments of which 2 two-room apartments and 1 studio apartment while through the beautiful staircase of the reception, we find on the second floor, 4 apartments namely 2 two-room apartments and 2 studio apartments in addition to a room used for storage. The property is also part of a land of about 7500 square meters in which it is possible to build a swimming pool or to be used as a space for sports or relaxation. The farmhouse is located in the town of Vinci, the birthplace of Leonardo and so it is possible to visit the places that inspired the greatest discoveries in history. It is possible to reach Florence airport, which is 35 km away, and the Fi PI LI highway to Siena, San Gimignano, Volterra and Chianti.

### Details of amenities

7 apartments

Ground floor, 3 apartments, 2 two-bedroom and 1 one-bedroom First Floor, 4 apartments, 2 two-bedroom and 1 one-bedroom + storage room In the garden laundry room and space for refreshment Driveway, courtyard, land 2500 sqm+4720 sqm 335+328 sqm parking area+132 sqm pedestrian walkway 530 sqm right of way Phyto-purification plant Previous construction 1/09/1967