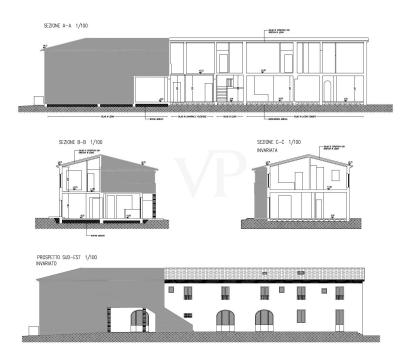

# Floor plans

This floor plan is not to scale. The documents were given to us by the client. For this reason, we cannot guarantee the accuracy of the information.

### A first impression

Opening the windows among the hills of Vinci, is a unique emotion, as unique is the landscape, the wine and spending relaxing moments among nature and history. Every farmhouse in Tuscany has its own history and charm. The one we present is perfect for accommodating those seeking rest and peace while at the same time being close to major connections to other tourist locations. A typical avenue of white road, leads us to the parking area of the accommodation which is accessed by passing through the garden equipped with a small house for laundry and the preparation of outdoor lunches and dinners. Entering through the glass door, we are greeted by a large reception area that also serves as a hobby room with a toilet available. On the ground floor we find 3 apartments of which 2 two-room apartments and 1 studio apartment while through the beautiful staircase of the reception, we find on the second floor, 4 apartments namely 2 two-room apartments and 2 studio apartments in addition to a room used for storage. The property is also part of a land of about 7500 square meters in which it is possible to build a swimming pool or to be used as a space for sports or relaxation. The farmhouse is located in the town of Vinci, the birthplace of Leonardo and so it is possible to visit the places that inspired the greatest discoveries in history. It is possible to reach Florence airport, which is 35 km away, and the Fi PI LI highway to Siena, San Gimignano, Volterra and Chianti.