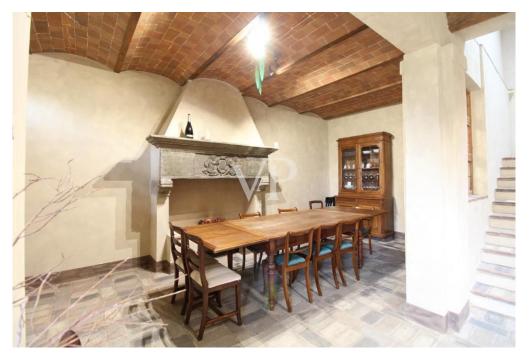

### A first impression

Opening the windows among the hills of Vinci, is a unique emotion, as unique is the landscape, the wine and spending relaxing moments among nature and history. Every farmhouse in Tuscany has its own history and charm. The one we present is perfect for accommodating those seeking rest and peace while at the same time being close to major connections to other tourist locations. A typical avenue of white road, leads us to the parking area of the accommodation which is accessed by passing through the garden equipped with a small house for laundry and the preparation of outdoor lunches and dinners. Entering through the glass door, we are greeted by a large reception area that also serves as a hobby room with a toilet available. On the ground floor we find 3 apartments of which 2 two-room apartments and 1 studio apartment while through the beautiful staircase of the reception, we find on the second floor, 4 apartments namely 2 two-room apartments and 2 studio apartments in addition to a room used for storage. The property is also part of a land of about 7500 square meters in which it is possible to build a swimming pool or to be used as a space for sports or relaxation. The farmhouse is located in the town of Vinci, the birthplace of Leonardo and so it is possible to visit the places that inspired the greatest discoveries in history. It is possible to reach Florence airport, which is 35 km away, and the Fi PI LI highway to Siena, San Gimignano, Volterra and Chianti.