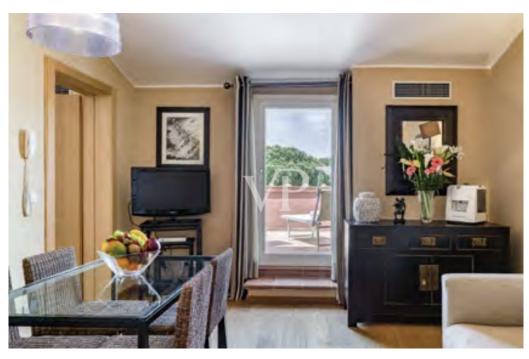

The apartment extends over 97 square meters and is distributed over two levels, connected by a brick staircase. Dei apartment is equipped with two double bedrooms, two bathrooms and a living area with kitchen. Each floor has its own terrace, which provides an additional space to relax and enjoy the surroundings.