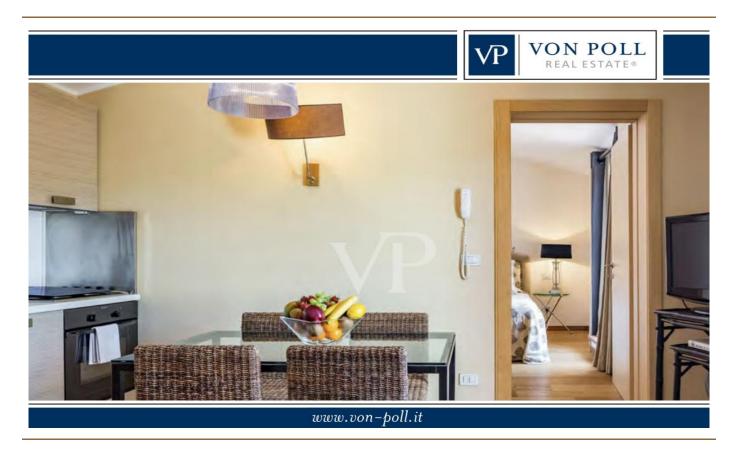

The apartment extends over 97 square meters and is distributed over two levels, connected by a brick staircase. Dei apartment is equipped with two double bedrooms, two bathrooms and a living area with kitchen. Each floor has its own terrace, which provides an additional space to relax and enjoy the surroundings.