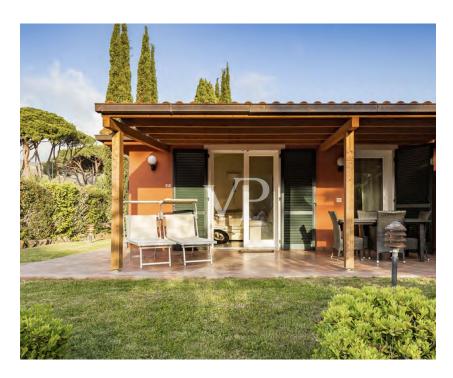

The apartment extends over 97 square meters and is distributed over two levels, connected by a brick staircase. Dei apartment is equipped with two double bedrooms, two bathrooms and a living area with kitchen. Each floor has its own terrace, which provides an additional space to relax and enjoy the surroundings.