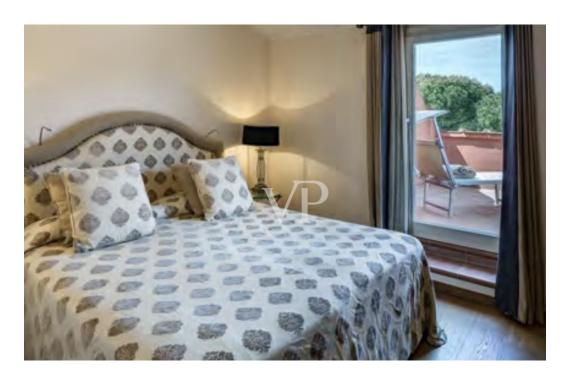

The apartment extends over 97 square meters and is distributed over two levels, connected by a brick staircase. Dei apartment is equipped with two double bedrooms, two bathrooms and a living area with kitchen. Each floor has its own terrace, which provides an additional space to relax and enjoy the surroundings.