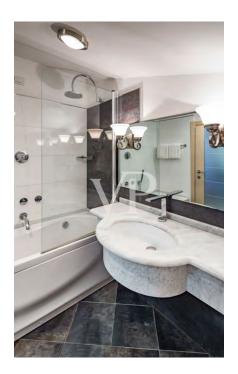

# At a glance

| Property ID  | IT23415542              |
|--------------|-------------------------|
| Living Space | ca. 97,7 m <sup>2</sup> |
| Rooms        | 3                       |
| Bedrooms     | 2                       |
| Bathrooms    | 2                       |

The apartment extends over 97 square meters and is distributed over two levels, connected by a brick staircase. Dei apartment is equipped with two double bedrooms, two bathrooms and a living area with kitchen. Each floor has its own terrace, which provides an additional space to relax and enjoy the surroundings.