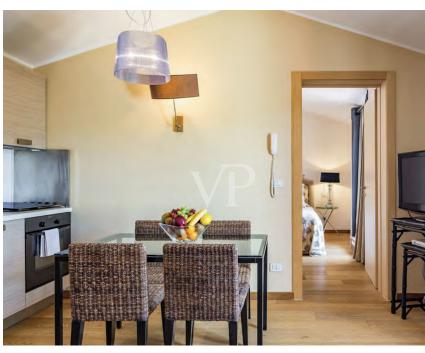

The apartment extends over 97 square meters and is distributed over two levels, connected by a brick staircase. Dei apartment is equipped with two double bedrooms, two bathrooms and a living area with kitchen. Each floor has its own terrace, which provides an additional space to relax and enjoy the surroundings.