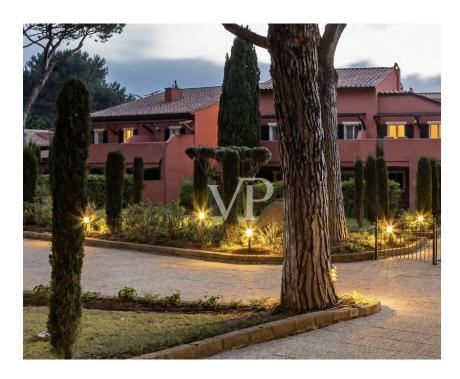

The elegant apartments of this complex offer both luxury and utility in perfect harmony. Just five minutes from the sea, a pool, beach, tennis courts and private parking await you here - all thought out down to the last detail.

The apartment extends over 97 square meters and is distributed over two levels, connected by a brick staircase. Dei apartment is equipped with two double bedrooms, two bathrooms and a living area with kitchen. Each floor has its own terrace, which provides an additional space to relax and enjoy the surroundings.