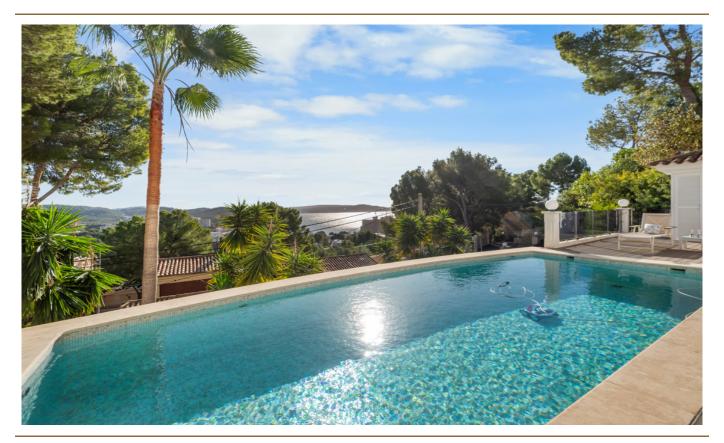

#### A first impression

This beautiful, elegant villa is located in a sought-after residential area above the village of Paguera. From the terrace, there are breathtaking views of the sea and the surrounding area. This villa was built in 2003 and modernised in 2016 and is in top condition. It extends over a total of three floors, which are easily accessible via a lift. The entrance level is a spacious, open-plan living room with floor-to-ceiling windows and various areas, such as a fireplace lounge, a sofa suite with sea views, a dining area, an open-plan kitchen and a curved staircase leading up to the sleeping area. There are also two further bedrooms and a separate guest bathroom on this level. The pool terraces are also accessible from this level. The centrepiece of the upper floor, which can be reached via the staircase as well as by lift, is a large living room. Three bedrooms lead off from this: The master bedroom has its own balcony with sea views as well as a whirlpool bath, a dressing room and a large bathroom with double washbasin and walk-in shower. There are also two further large bedrooms on this level, each with its own en suite bathroom. One of these has a balcony with sea views, while the third bedroom overlooks the palm garden. The lift takes you to the basement with an area of approx. 328 m<sup>2</sup> and space for at least 3 cars, many utility and technical rooms and a further WC. In this area there are still many possibilities for expansion and design. The pool is a heated saltwater pool. On the pool terrace there is a bathhouse with shower and WC. The covered terraces invite you to linger with a fantastic view of the bay of Paguera and as far as Santa Ponsa. At the rear of the property is the "Zen garden" with another large lounge terrace with jacuzzi and seating as well as a garden shed with space for garden furniture and other items.

throughout the house: 4 bedrooms, 4 bathrooms, 3 of them en-suite

2 WCs: basement and pool house

very large cellar/garage space for at least 3 cars, utility room, WC,

pool technology

Outdoor area

Spacious pool with pool house with WC and shower and storage room in the outdoor

area

outdoor area

Large jacuzzi in the Zen area

Garden shed in the Zen area

Palm garden

Orchard (orange and lemon trees)

Automatic irrigation system

Natural stone walls to the street, to the neighbouring property and to the stairs