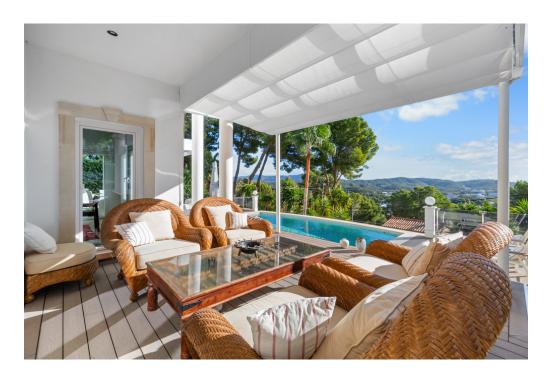

#### A first impression

This beautiful, elegant villa is located in a sought-after residential area above the village of Paguera. From the terrace, there are breathtaking views of the sea and the surrounding area. This villa was built in 2003 and modernised in 2016 and is in top condition. It extends over a total of three floors, which are easily accessible via a lift. The entrance level is a spacious, open-plan living room with floor-to-ceiling windows and various areas, such as a fireplace lounge, a sofa suite with sea views, a dining area, an open-plan kitchen and a curved staircase leading up to the sleeping area. There are also two further bedrooms and a separate guest bathroom on this level. The pool terraces are also accessible from this level. The centrepiece of the upper floor, which can be reached via the staircase as well as by lift, is a large living room. Three bedrooms lead off from this: The master bedroom has its own balcony with sea views as well as a whirlpool bath, a dressing room and a large bathroom with double washbasin and walk-in shower. There are also two further large bedrooms on this level, each with its own en suite bathroom. One of these has a balcony with sea views, while the third bedroom overlooks the palm garden. The lift takes you to the basement with an area of approx. 328 m<sup>2</sup> and space for at least 3 cars, many utility and technical rooms and a further WC. In this area there are still many possibilities for expansion and design. The pool is a heated saltwater pool. On the pool terrace there is a bathhouse with shower and WC. The covered terraces invite you to linger with a fantastic view of the bay of Paguera and as far as Santa Ponsa. At the rear of the property is the "Zen garden" with another large lounge terrace with jacuzzi and seating as well as a garden shed with space for garden furniture and other items.

throughout the house: 4 bedrooms, 4 bathrooms, 3 of them en-suite

2 WCs: basement and pool house

very large cellar/garage space for at least 3 cars, utility room, WC,

pool technology

Outdoor area

Spacious pool with pool house with WC and shower and storage room in the outdoor