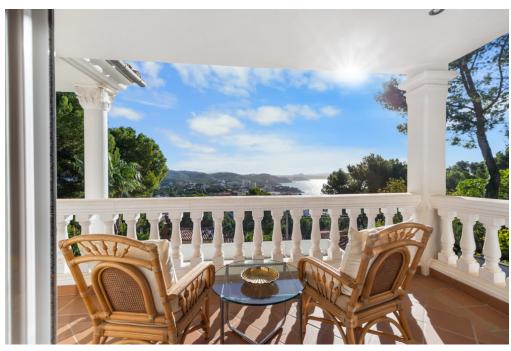

#### A first impression

This beautiful, elegant villa is located in a sought-after residential area above the village of Paguera. From the terrace, there are breathtaking views of the sea and the surrounding area. This villa was built in 2003 and modernised in 2016 and is in top condition. It extends over a total of three floors, which are easily accessible via a lift. The entrance level is a spacious, open-plan living room with floor-to-ceiling windows and various areas, such as a fireplace lounge, a sofa suite with sea views, a dining area, an open-plan kitchen and a curved staircase leading up to the sleeping area. There are also two further bedrooms and a separate guest bathroom on this level. The pool terraces are also accessible from this level. The centrepiece of the upper floor, which can be reached via the staircase as well as by lift, is a large living room. Three bedrooms lead off from this: The master bedroom has its own balcony with sea views as well as a whirlpool bath, a dressing room and a large bathroom with double washbasin and walk-in shower. There are also two further large bedrooms on this level, each with its own en suite bathroom. One of these has a balcony with sea views, while the third bedroom overlooks the palm garden. The lift takes you to the basement with an area of approx. 328 m<sup>2</sup> and space for at least 3 cars, many utility and technical rooms and a further WC. In this area there are still many possibilities for expansion and design. The pool is a heated saltwater pool. On the pool terrace there is a bathhouse with shower and WC. The covered terraces invite you to linger with a fantastic view of the bay of Paguera and as far as Santa Ponsa. At the rear of the property is the "Zen garden" with another large lounge terrace with jacuzzi and seating as well as a garden shed with space for garden furniture and other items.