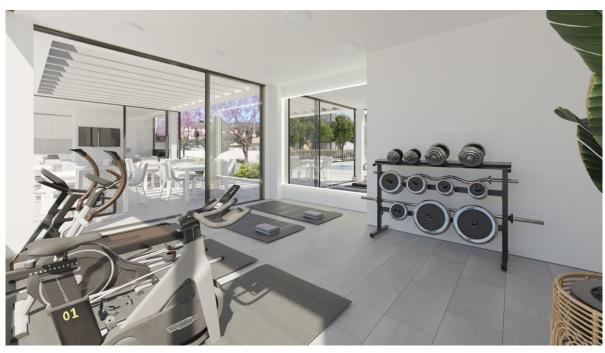

#### A first impression

NESEA I The apartment offers a comfortable home with a living space of approx. 79 m² and a covered terrace of approx. 19 m². It comprises 2 bedrooms, 2 bathrooms and an inviting living and dining room. The double-glazed windows ensure that you can relax undisturbed by outside noise. Further features include porcelain stoneware tiles, fitted wardrobes, shutters, modern kitchen appliances, a parking space and a separate storage room. There is the option to purchase additional or alternative fittings at an additional cost. The innovative and energy-efficient complex meets the latest standards and offers amenities such as a saltwater pool, a children's pool and a fitness room. The carefully designed communal garden invites you to sunbathe and relax. A major advantage is the barrier-free accessibility, which extends from the communal areas to the apartments. New build properties in Mallorca are a valuable investment in your future.

#### Details of amenities

Including

Underground parking space (20.000,-€) and cellar room (6.000,-€).

storeroom

Double-glazed aluminum windows

Fitted kitchen with electrical appliances

fitted wardrobes

Fully equipped fitness room

Area for parking bicycles

Barrier-free access via ramps

Porcelain stoneware tiled floor

Community pool

Air conditioning h/c

**ADSL** 

Driving desk

Filter system