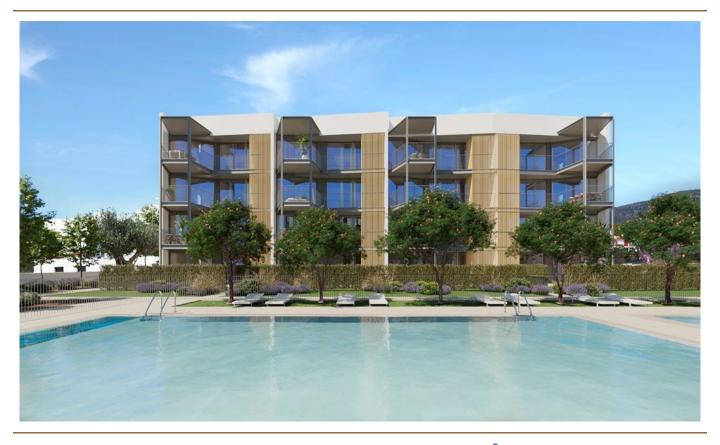

#### A first impression

The apartment offers a comfortable home with a living space of approx. 96 m² and a covered terrace of approx. 19 m². It comprises 3 bedrooms, 2 bathrooms and an inviting living and dining room. The double-glazed windows ensure that you can relax undisturbed by outside noise. Further features include porcelain stoneware tiles, fitted wardrobes, shutters, modern kitchen appliances, a parking space and a separate storage room. There is the option to purchase additional or alternative fittings at an additional cost. The innovative and energy-efficient complex meets the latest standards and offers amenities such as a saltwater pool, a children's pool and a fitness room. The carefully designed communal garden invites you to sunbathe and relax. A major advantage is the barrier-free accessibility, which extends from the communal areas to the apartments. New build properties in Mallorca are a valuable investment in your future.