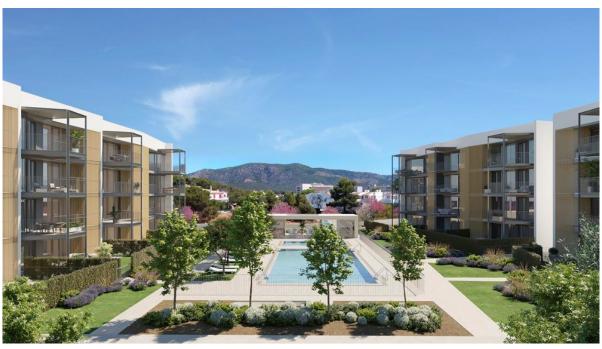

#### A first impression

The apartment offers a comfortable home with a living space of approx. 96 m² and a covered terrace of approx. 19 m². It comprises 3 bedrooms, 2 bathrooms and an inviting living and dining room. The double-glazed windows ensure that you can relax undisturbed by outside noise. Further features include porcelain stoneware tiles, fitted wardrobes, shutters, modern kitchen appliances, a parking space and a separate storage room. There is the option to purchase additional or alternative fittings at an additional cost. The innovative and energy-efficient complex meets the latest standards and offers amenities such as a saltwater pool, a children's pool and a fitness room. The carefully designed communal garden invites you to sunbathe and relax. A major advantage is the barrier-free accessibility, which extends from the communal areas to the apartments. New build properties in Mallorca are a valuable investment in your future.