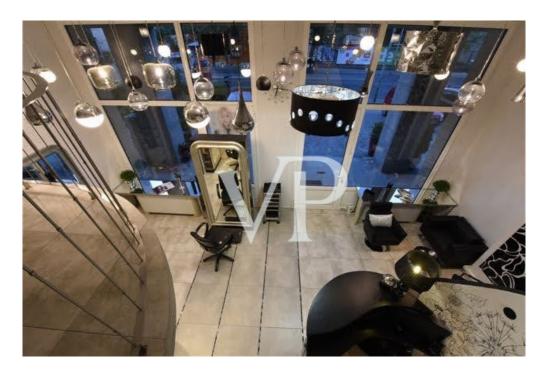

#### The business premises

The store has a huge 4 meters-tall glass portal that faces the street front for about 30 meters. Corner property, therefore, is particularly eye-catching for its location.

There are five entrances, thanks to which the sales area can be designed in several ways. The internal height is high: 4.5 meter.

The ground floor is 156 m2 and the gallery is 50 m2

It is currently divided into 2 parts: a 60 m2 part and a 96 m2 plus 50 m2 gallery part. Quality, exclusive materials were used in the design of the store. The property is regularly maintained and has undergone a professional renovation a year ago. Central heating and cooling.