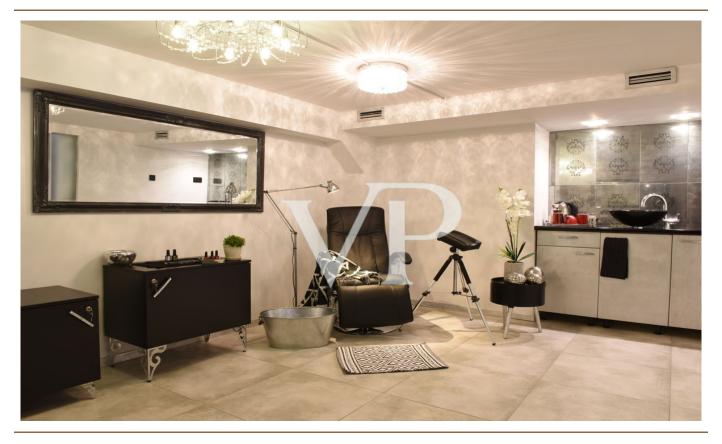

The ground floor is 156 m2 and the gallery is 50 m2

It is currently divided into 2 parts: a 60 m2 part and a 96 m2 plus 50 m2 gallery part. Quality, exclusive materials were used in the design of the store. The property is regularly maintained and has undergone a professional renovation a year ago. Central heating and cooling.

#### Yield, return

The retail space can be purchased together with fixed, stable, long-term tenants. It has a beauty salon and a premium pet food shop.

Good investment, fast return and secure value growth!