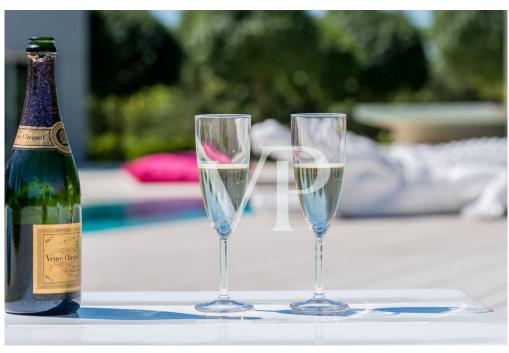

#### A first impression

This luxury property comprising of several buildings is located on a 9.5 hectare territory, 25 sec from the heart of Budapest and its international airport. The pure serenity of the Hungarian landscape mixes with all the needs of the 21st century in the picturesque environment. The 500 square metre villa designed by the Giametta & Giametta Architects is the centre of this true oasis. The loft building having spacious interiors is like the ultramodern copy of an enlarged barn, which fits organically into its natural environment. A 450 square metre guesthouse is also located in the luxury farm, and the pond is a real treasure, where the wooden house, the bar, and the resting places create the atmosphere of a private beach. But the list of services does not end here. There is an MX-track, a swimming pool, an orchard, a spacious underground garage, and the huge, 580 square metre hangar is suitable for several types of business and private activities. On the whole, this luxury estate satisfies all the needs as the idyllic environment provides a perfect location for operating a successful company or the real Dolce Vita. For further information, please contact us.