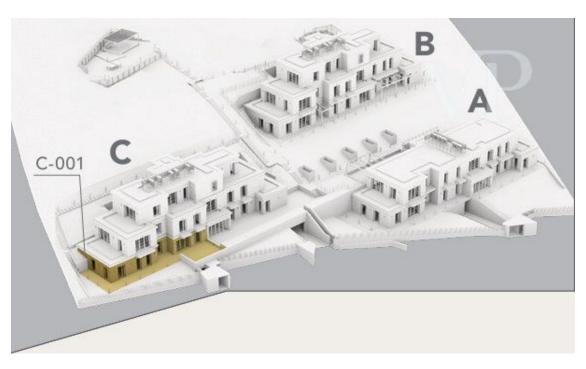

The apartments are located on the steep side of Istenhegy in the 12th district, between groves and condominiums. The project consists of 3 green-roofed building units of four and five apartments.

Access to the houses is via an underground garage at street level at the bottom of the sloping plot. The floors are accessed by lifts.

As there is a direct connection with the garden, the presence of trees, flowers and shrubs adds colour to the view.

The buildings follow the slope of the plot, so the floors are surrounded by terraces. Many apartments have garden access and penthouses have been built on the top floors. Some of the residential areas offer panoramic views of the countryside or the Pest side of the city through the large glass surfaces.