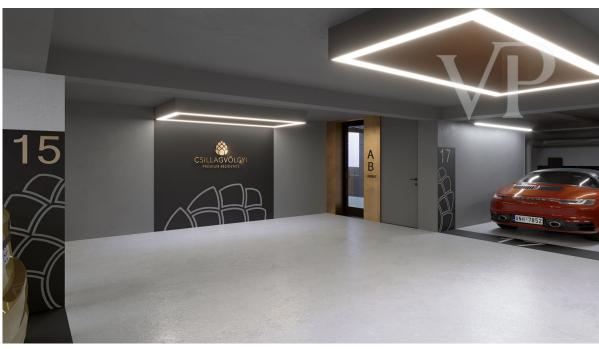

The apartments are located on the steep side of Istenhegy in the 12th district, between groves and condominiums. The project consists of 3 green-roofed building units of four and five apartments.

Access to the houses is via an underground garage at street level at the bottom of the sloping plot. The floors are accessed by lifts.

to the different rooms. All controlled by SmartHome technology.

The apartments have 2 parking spaces and 1 storage room in the garage under the

building. This is not included in the price.

Storage: 1,5 million HUF/nm Garage space: 9,5 million Ft