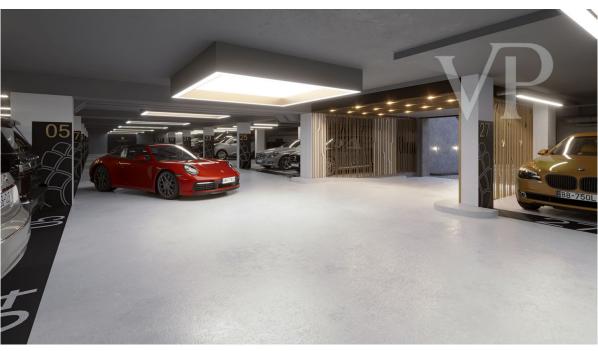

to the different rooms. All controlled by SmartHome technology.

The apartments have 2 parking spaces and 1 storage room in the garage under the

building. This is not included in the price.

Storage: 1,5 million HUF/nm Garage space: 9,5 million Ft

Garage with electric charger: 12,5 million Ft

Price: 651.000.000 HUF

Enjoy the luxurious comfort of a big city and the tranquility of mountain nature at the

same time.