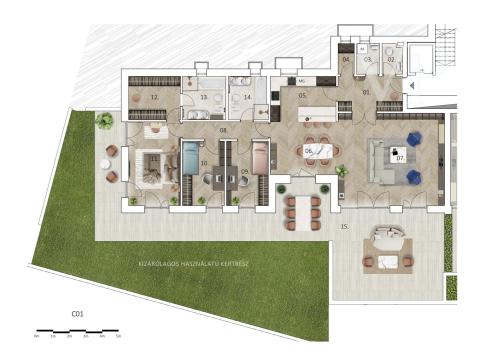

# #C001 Luxury apartment with garden connection in Budapest.

Property ID: HU24439489

PURCHASE PRICE: 1.630.000 EUR • LIVING SPACE: ca. 140,35 m<sup>2</sup> • ROOMS: 4

At a glance

The property

A first impression

#### At a glance

| Property ID  | HU24439489                |
|--------------|---------------------------|
| Living Space | ca. 140,35 m <sup>2</sup> |
| Rooms        | 4                         |
| Bedrooms     | 3                         |
| Bathrooms    | 2                         |

The need for tranquillity and comfort is reflected in every detail, from the interior design to the versatile outdoor spaces.

A perfect example is this 4 room apartment with garden connection, which perfectly combines the freedom of views with the tranquillity of a private living space. The terrace of almost 80 square metres offers the opportunity to enjoy the closeness of nature at any time of the day. The panoramic view not only provides an aesthetic experience, but also gives the living space a visual dimension - and the terrace adds to the openness and airiness of the apartment. It is more than just a home: it is a real living space where the outside and the inside worlds work in harmony.