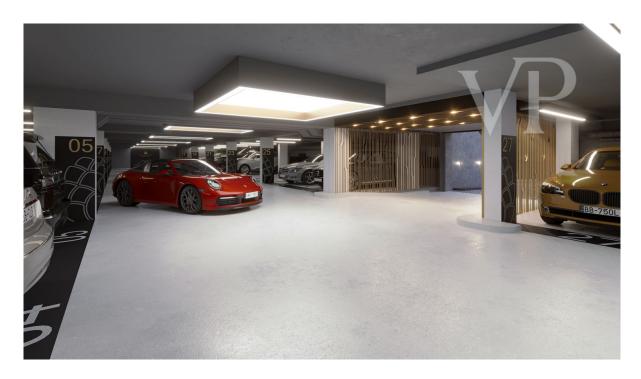

Access to the houses is via an underground garage at street level at the bottom of the sloping plot. The floors are accessed by lifts. As there is a direct connection between the houses and the garden, trees, flowers and shrubs add colour to the view.

The apartments have 2 parking spaces and 1 storage room in the garage under the building (not included in the price).

Storage: 1,5 million HUF/nm

Garage parking space 9,5 million ft/nm

Garage parking space with electric charger 12.5 million ft/nm