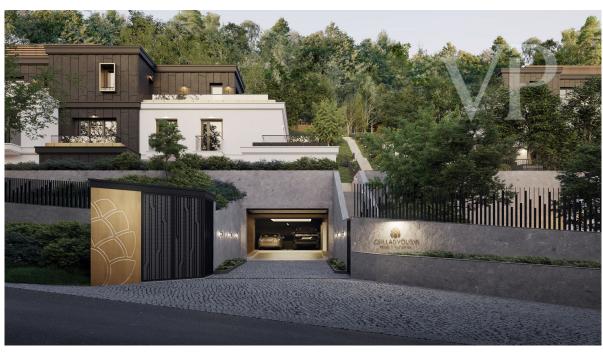

The apartments are located on the steep side of Istenhegy in the 12th district, between groves and condominiums. The project consists of 3 green-roofed building units, which are four and five apartments respectively.

Access to the houses is via an underground garage at street level at the bottom of the sloping plot. The floors are accessed by lifts. As there is a direct connection between the houses and the garden, trees, flowers and shrubs add colour to the view.

The buildings follow the slope of the plot, so that the floors are surrounded by terraces. Many of the apartments have garden access and penthouses on the top floors. Some of the residential areas offer panoramic views of the surrounding hillsides or the Pest side of the city through the large glass surfaces.