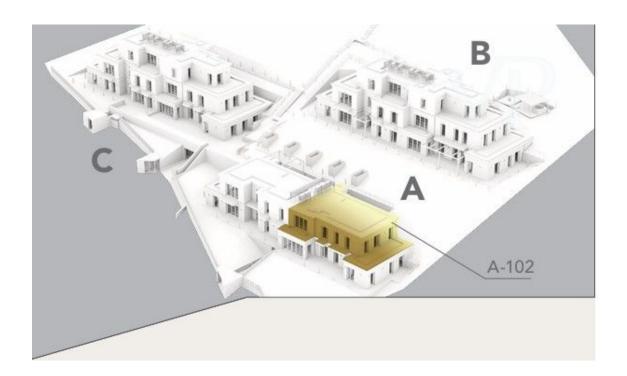

The apartments are located on the steep side of Istenhegy in the 12th district, between groves and condominiums. The project consists of 3 green-roofed building units, which are four and five apartments respectively.

Access to the houses is via an underground garage at street level at the bottom of the sloping plot. The floors are accessed by lifts. As there is a direct connection between the houses and the garden, trees, flowers and shrubs add colour to the view.

The buildings follow the slope of the plot, so that the floors are surrounded by terraces. Many of the apartments have garden access and penthouses on the top floors. Some of the residential areas offer panoramic views of the surrounding hillsides or the Pest side of the city through the large glass surfaces.