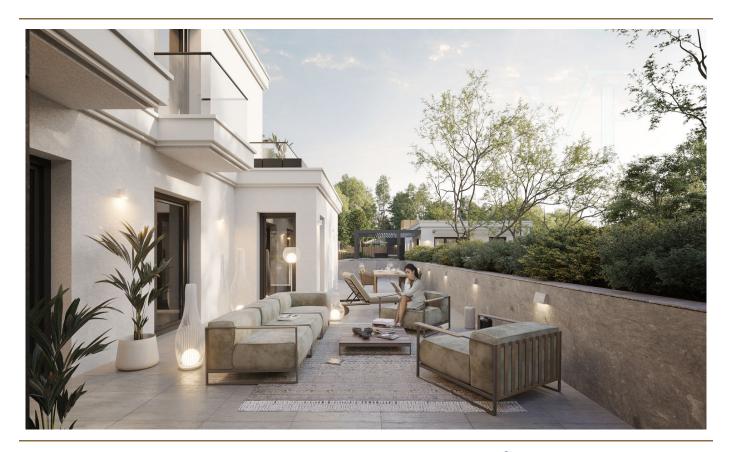

The need for tranquillity and comfort is reflected in every detail, from the interior design to the versatile outdoor spaces.

A good example is this 3 room, first floor apartment, which not only has 3 small balconies, but also two large terraces that can be used as dining or study areas, yoga or exercise areas, or even a mini playground.

The buildings follow the slope of the plot, so that the floors are surrounded by terraces. Many of the apartments have garden access and penthouses on the top floors. Some of the residential areas offer panoramic views of the surrounding hillsides or the Pest side of the city through the large glass surfaces.