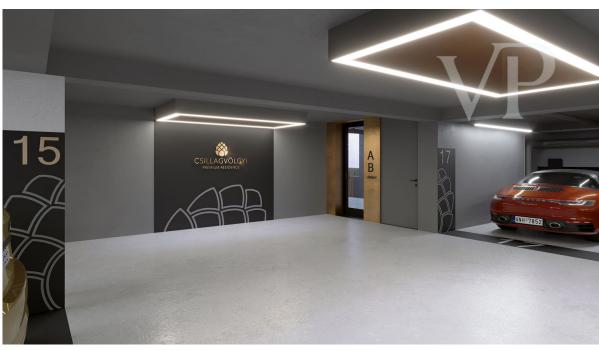

Access to the houses is via an underground garage at street level at the bottom of the sloping plot. The floors are accessed by lifts. As there is a direct connection between the houses and the garden, trees, flowers and shrubs add colour to the view.

The apartments have 2 parking spaces and 1 storage room in the garage under the building (not included in the price).

Storage: 1,5 million HUF/nm

Garage parking space 9,5 million ft/nm

Garage parking space with electric charger 12.5 million ft/nm