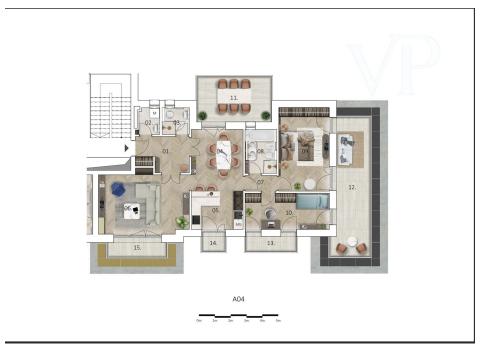

The need for tranquillity and comfort is reflected in every detail, from the interior design to the versatile outdoor spaces.

A good example is this 3 room, first floor apartment, which not only has 3 small balconies, but also two large terraces that can be used as dining or study areas, yoga or exercise areas, or even a mini playground.

The apartments are located on the steep side of Istenhegy in the 12th district, between groves and condominiums. The project consists of 3 green-roofed building units, which are four and five apartments respectively.