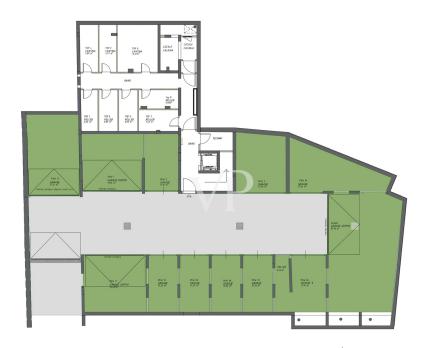

# Floor plans

This floor plan is not to scale. The documents were given to us by the client. For this reason, we cannot guarantee the accuracy of the information.

### A first impression

The new apartment building is located in Appiano and comprises only 9 residential units, the various three or four-room apartments have terraces, balconies or private gardens. The building meets all the criteria of the Casaclima A Nature certification. Selected, high-quality materials are used for the construction. Due to the low energy consumption, future residents can enjoy not only the pleasant indoor climate but also the low operating costs. The central heating system is operated with gas, the individual apartments are heated by underfloor heating. The large window areas let in a lot of light and also ensure a high quality of living. In the 1st basement, various parking spaces are available from 17,500 euros and garages from 35,000 euros.