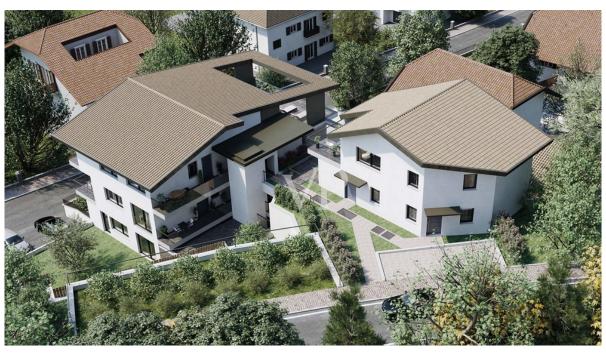

# The property

### A first impression

The new apartment building is located in Appiano and comprises only 9 residential units, the various three or four-room apartments have terraces, balconies or private gardens. The building meets all the criteria of the Casaclima A Nature certification. Selected, high-quality materials are used for the construction. Due to the low energy consumption, future residents can enjoy not only the pleasant indoor climate but also the low operating costs. The central heating system is operated with gas, the individual apartments are heated by underfloor heating. The large window areas let in a lot of light and also ensure a high quality of living. In the 1st basement, various parking spaces are available from 17,500 euros and garages from 35,000 euros.