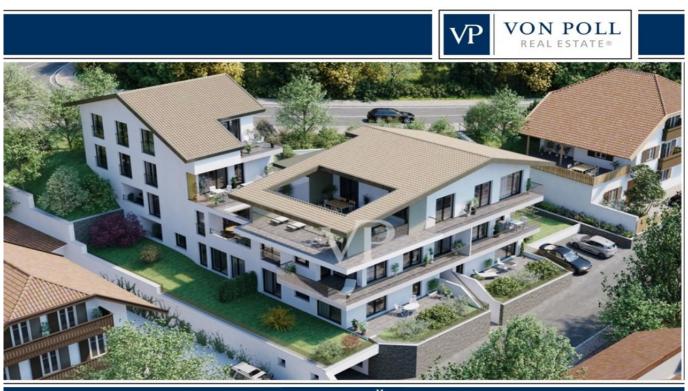

# The property

### A first impression

The new apartment building is located in Appiano and comprises only 9 residential units, the various three or four-room apartments have terraces, balconies or private gardens. The building meets all the criteria of the Casaclima A Nature certification. Selected, high-quality materials are used for the construction. Due to the low energy consumption, future residents can enjoy not only the pleasant indoor climate but also the low operating costs. The central heating system is operated with gas, the individual apartments are heated by underfloor heating. The large window areas let in a lot of light and also ensure a high quality of living. In the 1st basement, various parking spaces are available from 17,500 euros and garages from 35,000 euros.