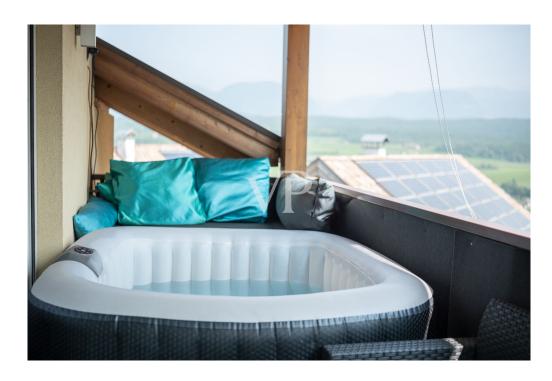

The apartment built new in 2008 as an extension to the existing structure is located on the second and top floor (attic) of a three-story building consisting of only four residential units

Free on all sides, the property enjoys excellent exposure and natural light throughout the day. The three balconies, located on different sides, provide open and spectacular views of the surrounding landscape.