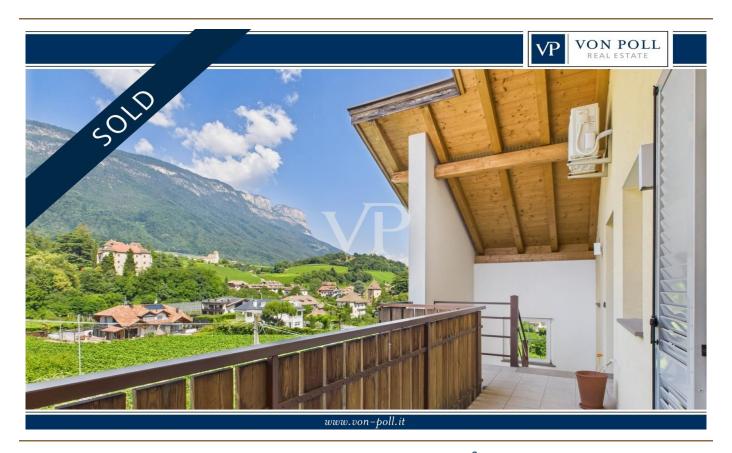

#### A first impression

The property is located in the charming village of Ganda, situated between Eppan and Kaltern, in the heart of Oltradige, one of the most fascinating areas of South Tyrol. This area is surrounded by lush nature, vineyards and paths and is rich in history: already in Roman times it was appreciated for the cultivation of vines, and ancient settlements and archaeological evidence can be found in the area.

The apartment built new in 2008 as an extension to the existing structure is located on the second and top floor (attic) of a three-story building consisting of only four residential units

Free on all sides, the property enjoys excellent exposure and natural light throughout the day. The three balconies, located on different sides, provide open and spectacular views of the surrounding landscape.