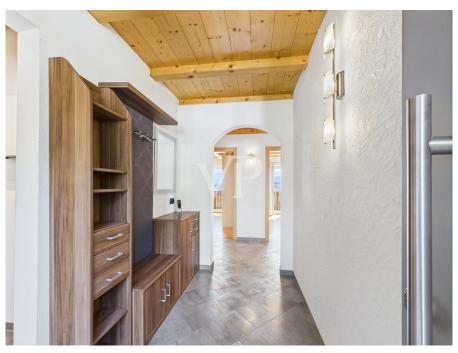

The apartment built new in 2008 as an extension to the existing structure is located on the second and top floor (attic) of a three-story building consisting of only four residential units

Free on all sides, the property enjoys excellent exposure and natural light throughout the day. The three balconies, located on different sides, provide open and spectacular views of the surrounding landscape.

The property is in energy class C and has independent underfloor heating, summer air conditioning and domestic hot water production supported by solar panels.

The internal distribution is as follows:

- Large living room with two balconies
- Separate kitchen
- Two double bedrooms, both with access to the balcony
- Study room also ideal as a single room
- Windowed bathroom with tub and shower
- Laundry room adjacent to the bathroom, convertible into second bathroom with installation of sanitary ware and/or shower (as per submitted design variations)
- Large attic with velux window for storage use accessible by retractable ladder from the hallway