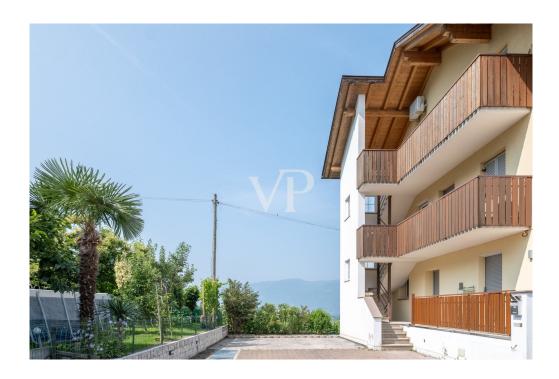

#### A first impression

The property is located in the charming village of Ganda, situated between Eppan and Kaltern, in the heart of Oltradige, one of the most fascinating areas of South Tyrol. This area is surrounded by lush nature, vineyards and paths and is rich in history: already in Roman times it was appreciated for the cultivation of vines, and ancient settlements and archaeological evidence can be found in the area.

The apartment built new in 2008 as an extension to the existing structure is located on the second and top floor (attic) of a three-story building consisting of only four residential units

Free on all sides, the property enjoys excellent exposure and natural light throughout the day. The three balconies, located on different sides, provide open and spectacular views of the surrounding landscape.