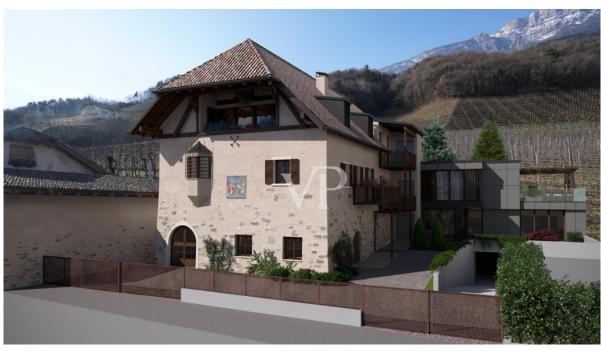

### A first impression

The historic property from the 16th century is complemented by an attractive new building. Currently, four bedrooms, two bathrooms are planned and a large living area with kitchen. You are welcome to bring in your own wishes and ideas for the room layout at this time. The large windows let a lot of light into the apartment, the garden on the first floor and the terrace on the second floor extend the living space. In the course of construction, an underground garage will be realized. A spacious basement on the first floor completes the attractive package.