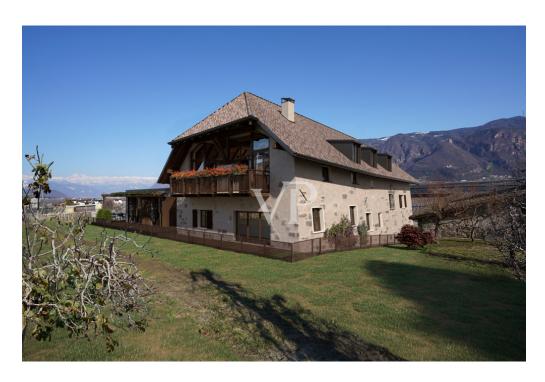

### A first impression

The historic property from the 16th century is complemented by an attractive new building. Currently, four bedrooms, two bathrooms are planned and a large living area with kitchen. You are welcome to bring in your own wishes and ideas for the room layout at this time. The large windows let a lot of light into the apartment, the garden on the first floor and the terrace on the second floor extend the living space. In the course of construction, an underground garage will be realized. A spacious basement on the first floor completes the attractive package.