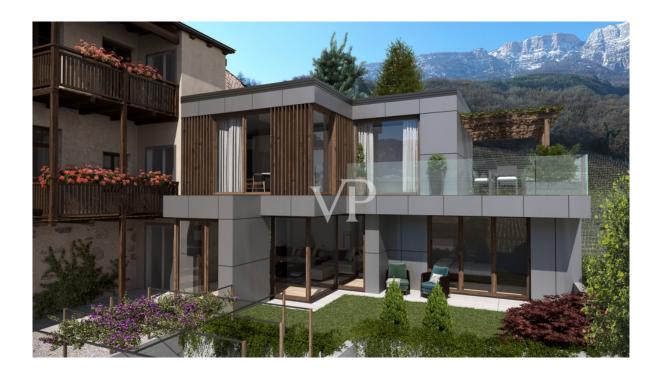

### A first impression

The historic property from the 16th century is complemented by an attractive new building. Currently, four bedrooms, two bathrooms are planned and a large living area with kitchen. You are welcome to bring in your own wishes and ideas for the room layout at this time. The large windows let a lot of light into the apartment, the garden on the first floor and the terrace on the second floor extend the living space. In the course of construction, an underground garage will be realized. A spacious basement on the first floor completes the attractive package.