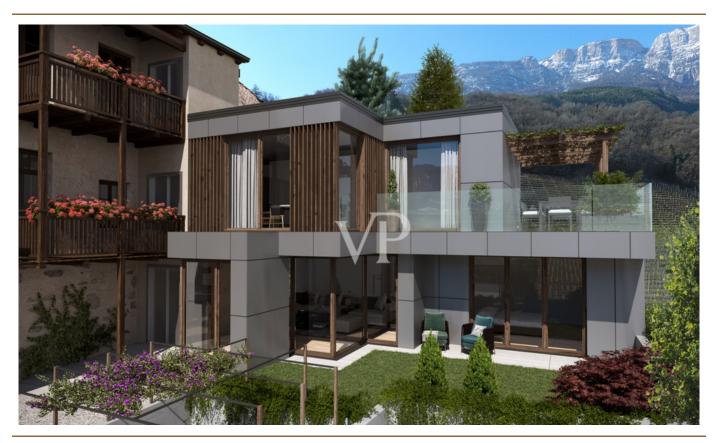

### A first impression

The historic property from the 16th century is complemented by an attractive new building. Currently, four bedrooms, two bathrooms are planned and a large living area with kitchen. You are welcome to bring in your own wishes and ideas for the room layout at this time. The large windows let a lot of light into the apartment, the garden on the first floor and the terrace on the second floor extend the living space. In the course of construction, an underground garage will be realized. A spacious basement on the first floor completes the attractive package.