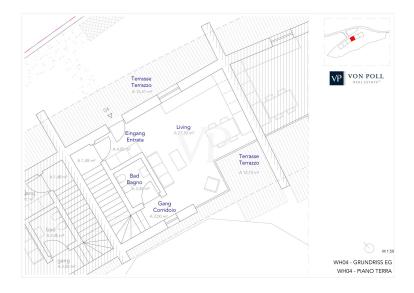

#### Floor plans

This floor plan is not to scale. The documents were given to us by the client. For this reason, we cannot guarantee the accuracy of the information.

#### A first impression

This prestigious terraced villa will be built to the highest Climate House "A" standard, meaning it will also be energy efficient. The property offers great privacy given its setting overlooking the vineyards. The downstairs entrance gives direct access to the living and dining area with garden, which has excellent natural lighting thanks to its large sliding windows and exposures. The cosy garden of approx. 245 sqm. with its lawn gives the possibility to create a relaxing and pleasant environment to spend free time with family or friends. A bathroom and a hall complete the ground floor. The upper floor, reached by an internal staircase, is the sleeping area. It is composed of two double bedrooms, both with access to a loggia with panoramic views, a corridor, a windowed bathroom-wc. To create a special atmosphere of well-being in all rooms, the property is equipped with an independent underfloor heating and cooling system, managed by a convenient individual room temperature control. The system is powered by a heat pump and solar panels that are located on the roof of the building. An additional internal staircase provides easy access to the basement and garage. The garage measures approximately 48 sqm and is included in the price.