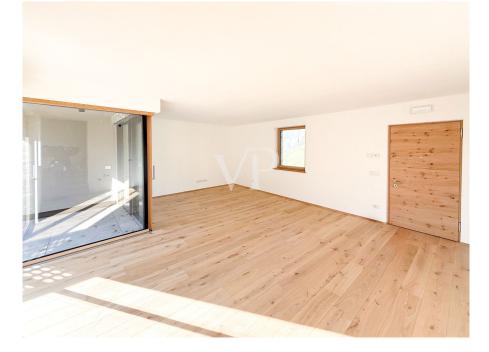

#### A first impression

This prestigious terraced villa will be built to the highest Climate House "A" standard, meaning it will also be energy efficient. The property offers great privacy given its setting overlooking the vineyards. The downstairs entrance gives direct access to the living and dining area with garden, which has excellent natural lighting thanks to its large sliding windows and exposures. The cosy garden of approx. 245 sqm. with its lawn gives the possibility to create a relaxing and pleasant environment to spend free time with family or friends. A bathroom and a hall complete the ground floor. The upper floor, reached by an internal staircase, is the sleeping area. It is composed of two double bedrooms, both with access to a loggia with panoramic views, a corridor, a windowed bathroom-wc. To create a special atmosphere of well-being in all rooms, the property is equipped with an independent underfloor heating and cooling system, managed by a convenient individual room temperature control. The system is powered by a heat pump and solar panels that are located on the roof of the building. An additional internal staircase provides easy access to the basement and garage. The garage measures approximately 48 sqm and is included in the price.