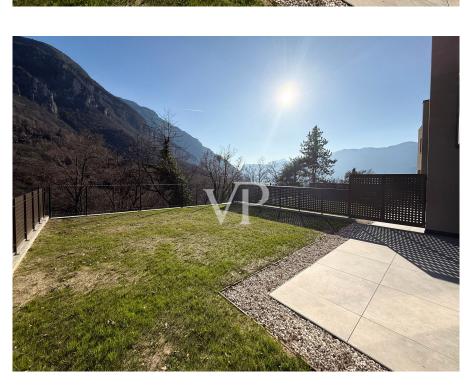

#### A first impression

This prestigious terraced villa will be built to the highest Climate House "A" standard, meaning it will also be energy efficient. The property offers great privacy given its setting overlooking the vineyards. The downstairs entrance gives direct access to the living and dining area with garden, which has excellent natural lighting thanks to its large sliding windows and exposures. The cosy garden of approx. 245 sqm. with its lawn gives the possibility to create a relaxing and pleasant environment to spend free time with family or friends. A bathroom and a hall complete the ground floor. The upper floor, reached by an internal staircase, is the sleeping area. It is composed of two double bedrooms, both with access to a loggia with panoramic views, a corridor, a windowed bathroom-wc. To create a special atmosphere of well-being in all rooms, the property is equipped with an independent underfloor heating and cooling system, managed by a convenient individual room temperature control. The system is powered by a heat pump and solar panels that are located on the roof of the building. An additional internal staircase provides easy access to the basement and garage. The garage measures approximately 48 sqm and is included in the price.