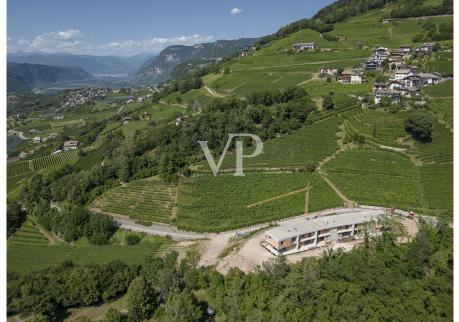

#### A first impression

This prestigious terraced villa will be built to the highest Climate House "A" standard, meaning it will also be energy efficient. The property offers great privacy given its setting overlooking the vineyards. The downstairs entrance gives direct access to the living and dining area with garden, which has excellent natural lighting thanks to its large sliding windows and exposures. The cosy garden of approx. 245 sqm. with its lawn gives the possibility to create a relaxing and pleasant environment to spend free time with family or friends. A bathroom and a hall complete the ground floor. The upper floor, reached by an internal staircase, is the sleeping area. It is composed of two double bedrooms, both with access to a loggia with panoramic views, a corridor, a windowed bathroom-wc. To create a special atmosphere of well-being in all rooms, the property is equipped with an independent underfloor heating and cooling system, managed by a convenient individual room temperature control. The system is powered by a heat pump and solar panels that are located on the roof of the building. An additional internal staircase provides easy access to the basement and garage. The garage measures approximately 48 sqm and is included in the price.

#### All about the location

The facility is located in Pinzano, a hamlet of Montagna (Egna) BZ. This fantastic village lies submerged in vineyards, above the valley of South Tyrol, and besides offering a magnificent panoramic view of the Bassa Atesina all the way to Merano, it is the place where the delicious and precious Blauburgunder is grown.