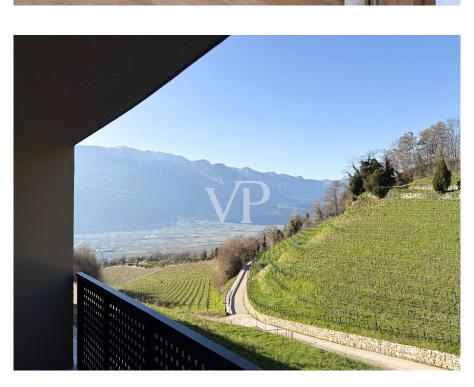

#### A first impression

This prestigious terraced villa will be built to the highest Climate House "A" standard, meaning it will also be energy efficient. The property offers great privacy given its setting overlooking the vineyards. The downstairs entrance gives direct access to the living and dining area with garden, which has excellent natural lighting thanks to its large sliding windows and exposures. The cosy garden of approx. 245 sqm. with its lawn gives the possibility to create a relaxing and pleasant environment to spend free time with family or friends. A bathroom and a hall complete the ground floor. The upper floor, reached by an internal staircase, is the sleeping area. It is composed of two double bedrooms, both with access to a loggia with panoramic views, a corridor, a windowed bathroom-wc. To create a special atmosphere of well-being in all rooms, the property is equipped with an independent underfloor heating and cooling system, managed by a convenient individual room temperature control. The system is powered by a heat pump and solar panels that are located on the roof of the building. An additional internal staircase provides easy access to the basement and garage. The garage measures approximately 48 sqm and is included in the price.

#### All about the location

The facility is located in Pinzano, a hamlet of Montagna (Egna) BZ. This fantastic village lies submerged in vineyards, above the valley of South Tyrol, and besides offering a magnificent panoramic view of the Bassa Atesina all the way to Merano, it is the place where the delicious and precious Blauburgunder is grown.