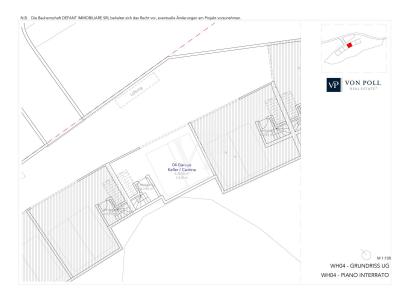

#### Floor plans

This floor plan is not to scale. The documents were given to us by the client. For this reason, we cannot guarantee the accuracy of the information.

#### A first impression

This prestigious terraced villa will be built to the highest Climate House "A" standard, meaning it will also be energy efficient. The property offers great privacy given its setting overlooking the vineyards. The downstairs entrance gives direct access to the living and dining area with garden, which has excellent natural lighting thanks to its large sliding windows and exposures. The cosy garden of approx. 245 sqm. with its lawn gives the possibility to create a relaxing and pleasant environment to spend free time with family or friends. A bathroom and a hall complete the ground floor. The upper floor, reached by an internal staircase, is the sleeping area. It is composed of two double bedrooms, both with access to a loggia with panoramic views, a corridor, a windowed bathroom-wc. To create a special atmosphere of well-being in all rooms, the property is equipped with an independent underfloor heating and cooling system, managed by a convenient individual room temperature control. The system is powered by a heat pump and solar panels that are located on the roof of the building. An additional internal staircase provides easy access to the basement and garage. The garage measures approximately 48 sqm and is included in the price.