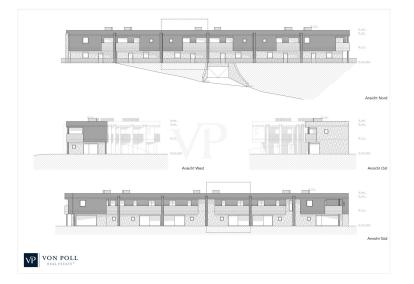

#### Floor plans

This floor plan is not to scale. The documents were given to us by the client. For this reason, we cannot guarantee the accuracy of the information.

#### A first impression

This prestigious terraced villa will be built to the highest Climate House "A" standard, meaning it will also be energy efficient. The property offers great privacy given its setting overlooking the vineyards. The downstairs entrance gives direct access to the living and dining area with garden, which has excellent natural lighting thanks to its large sliding windows and exposures. The cosy garden of approx. 245 sqm. with its lawn gives the possibility to create a relaxing and pleasant environment to spend free time with family or friends. A bathroom and a hall complete the ground floor. The upper floor, reached by an internal staircase, is the sleeping area. It is composed of two double bedrooms, both with access to a loggia with panoramic views, a corridor, a windowed bathroom-wc. To create a special atmosphere of well-being in all rooms, the property is equipped with an independent underfloor heating and cooling system, managed by a convenient individual room temperature control. The system is powered by a heat pump and solar panels that are located on the roof of the building. An additional internal staircase provides easy access to the basement and garage. The garage measures approximately 48 sqm and is included in the price.