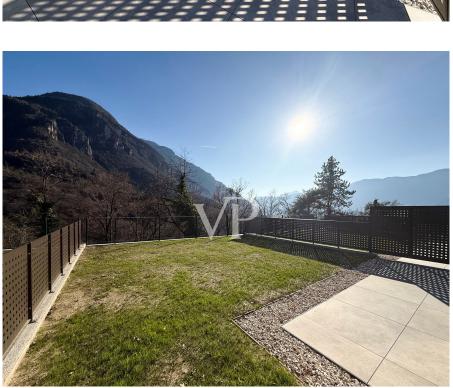

#### A first impression

This prestigious terraced villa will be built to the highest Climate House "A" standard, meaning it will also be energy efficient. The property offers great privacy given its setting overlooking the vineyards. The downstairs entrance gives direct access to the living and dining area with garden, which has excellent natural lighting thanks to its large sliding windows and exposures. The cosy garden of approx. 245 sqm. with its lawn gives the possibility to create a relaxing and pleasant environment to spend free time with family or friends. A bathroom and a hall complete the ground floor. The upper floor, reached by an internal staircase, is the sleeping area. It is composed of two double bedrooms, both with access to a loggia with panoramic views, a corridor, a windowed bathroom-wc. To create a special atmosphere of well-being in all rooms, the property is equipped with an independent underfloor heating and cooling system, managed by a convenient individual room temperature control. The system is powered by a heat pump and solar panels that are located on the roof of the building. An additional internal staircase provides easy access to the basement and garage. The garage measures approximately 48 sqm and is included in the price.

#### All about the location

The facility is located in Pinzano, a hamlet of Montagna (Egna) BZ. This fantastic village lies submerged in vineyards, above the valley of South Tyrol, and besides offering a magnificent panoramic view of the Bassa Atesina all the way to Merano, it is the place where the delicious and precious Blauburgunder is grown.