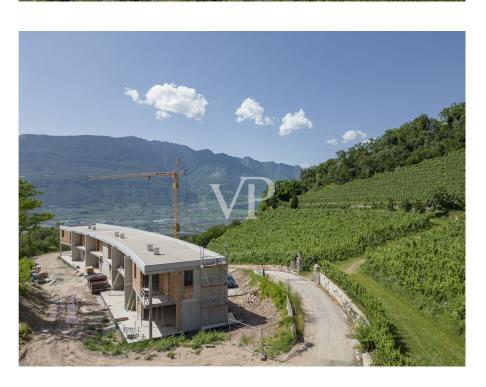

#### A first impression

This prestigious terraced villa will be built to the highest Climate House "A" standard, meaning it will also be energy efficient. The property offers great privacy given its setting overlooking the vineyards. The downstairs entrance gives direct access to the living and dining area with garden, which has excellent natural lighting thanks to its large sliding windows and exposures. The cosy garden of approx. 245 sqm. with its lawn gives the possibility to create a relaxing and pleasant environment to spend free time with family or friends. A bathroom and a hall complete the ground floor. The upper floor, reached by an internal staircase, is the sleeping area. It is composed of two double bedrooms, both with access to a loggia with panoramic views, a corridor, a windowed bathroom-wc. To create a special atmosphere of well-being in all rooms, the property is equipped with an independent underfloor heating and cooling system, managed by a convenient individual room temperature control. The system is powered by a heat pump and solar panels that are located on the roof of the building. An additional internal staircase provides easy access to the basement and garage. The garage measures approximately 48 sqm and is included in the price.

The quality of the materials used is of a very high standard. Construction year 2023. Handover March/April 2024.