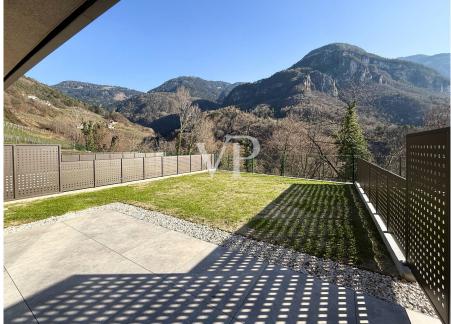

#### A first impression

This prestigious terraced villa will be built to the highest Climate House "A" standard, meaning it will also be energy efficient. The property offers great privacy given its setting overlooking the vineyards. The downstairs entrance gives direct access to the living and dining area with garden, which has excellent natural lighting thanks to its large sliding windows and exposures. The cosy garden of approx. 245 sqm. with its lawn gives the possibility to create a relaxing and pleasant environment to spend free time with family or friends. A bathroom and a hall complete the ground floor. The upper floor, reached by an internal staircase, is the sleeping area. It is composed of two double bedrooms, both with access to a loggia with panoramic views, a corridor, a windowed bathroom-wc. To create a special atmosphere of well-being in all rooms, the property is equipped with an independent underfloor heating and cooling system, managed by a convenient individual room temperature control. The system is powered by a heat pump and solar panels that are located on the roof of the building. An additional internal staircase provides easy access to the basement and garage. The garage measures approximately 48 sqm and is included in the price.