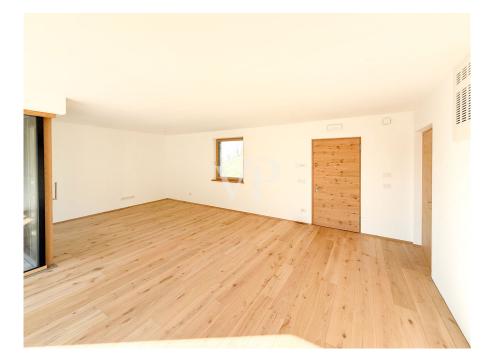

#### A first impression

This prestigious terraced villa will be built to the highest Climate House "A" standard, meaning it will also be energy efficient. The property offers great privacy given its setting overlooking the vineyards. The downstairs entrance gives direct access to the living and dining area with garden, which has excellent natural lighting thanks to its large sliding windows and exposures. The cosy garden of approx. 245 sqm. with its lawn gives the possibility to create a relaxing and pleasant environment to spend free time with family or friends. A bathroom and a hall complete the ground floor. The upper floor, reached by an internal staircase, is the sleeping area. It is composed of two double bedrooms, both with access to a loggia with panoramic views, a corridor, a windowed bathroom-wc. To create a special atmosphere of well-being in all rooms, the property is equipped with an independent underfloor heating and cooling system, managed by a convenient individual room temperature control. The system is powered by a heat pump and solar panels that are located on the roof of the building. An additional internal staircase provides easy access to the basement and garage. The garage measures approximately 48 sqm and is included in the price.