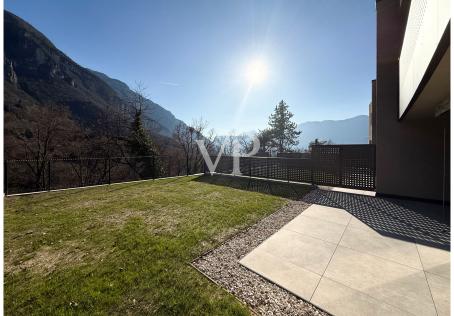

#### A first impression

This prestigious terraced villa will be built to the highest Climate House "A" standard, meaning it will also be energy efficient. The property offers great privacy given its setting overlooking the vineyards. The downstairs entrance gives direct access to the living and dining area with garden, which has excellent natural lighting thanks to its large sliding windows and exposures. The cosy garden of approx. 245 sqm. with its lawn gives the possibility to create a relaxing and pleasant environment to spend free time with family or friends. A bathroom and a hall complete the ground floor. The upper floor, reached by an internal staircase, is the sleeping area. It is composed of two double bedrooms, both with access to a loggia with panoramic views, a corridor, a windowed bathroom-wc. To create a special atmosphere of well-being in all rooms, the property is equipped with an independent underfloor heating and cooling system, managed by a convenient individual room temperature control. The system is powered by a heat pump and solar panels that are located on the roof of the building. An additional internal staircase provides easy access to the basement and garage. The garage measures approximately 48 sqm and is included in the price.