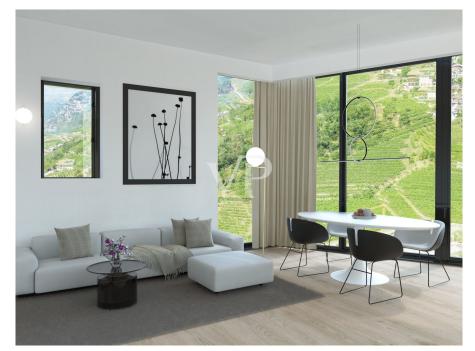

#### A first impression

This prestigious terraced villa will be built to the highest Climate House "A" standard, meaning it will also be energy efficient. The property offers great privacy given its setting overlooking the vineyards. The downstairs entrance gives direct access to the living and dining area with garden, which has excellent natural lighting thanks to its large sliding windows and exposures. The cosy garden of approx. 245 sqm. with its lawn gives the possibility to create a relaxing and pleasant environment to spend free time with family or friends. A bathroom and a hall complete the ground floor. The upper floor, reached by an internal staircase, is the sleeping area. It is composed of two double bedrooms, both with access to a loggia with panoramic views, a corridor, a windowed bathroom-wc. To create a special atmosphere of well-being in all rooms, the property is equipped with an independent underfloor heating and cooling system, managed by a convenient individual room temperature control. The system is powered by a heat pump and solar panels that are located on the roof of the building. An additional internal staircase provides easy access to the basement and garage. The garage measures approximately 48 sqm and is included in the price.