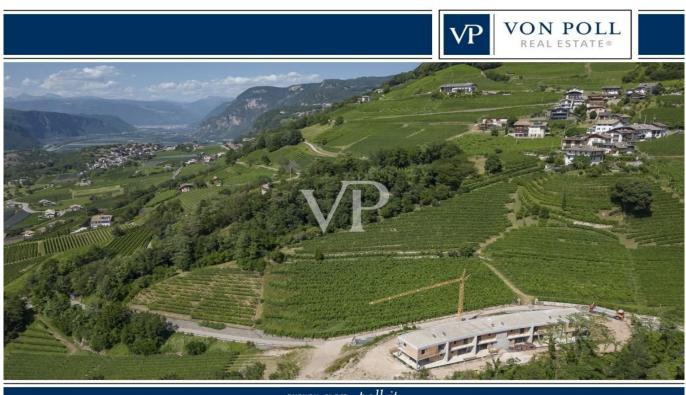

#### A first impression

This prestigious terraced villa will be built to the highest Climate House "A" standard, meaning it will also be energy efficient. The property offers great privacy given its setting overlooking the vineyards. The downstairs entrance gives direct access to the living and dining area with garden, which has excellent natural lighting thanks to its large sliding windows and exposures. The cosy garden of approx. 245 sqm. with its lawn gives the possibility to create a relaxing and pleasant environment to spend free time with family or friends. A bathroom and a hall complete the ground floor. The upper floor, reached by an internal staircase, is the sleeping area. It is composed of two double bedrooms, both with access to a loggia with panoramic views, a corridor, a windowed bathroom-wc. To create a special atmosphere of well-being in all rooms, the property is equipped with an independent underfloor heating and cooling system, managed by a convenient individual room temperature control. The system is powered by a heat pump and solar panels that are located on the roof of the building. An additional internal staircase provides easy access to the basement and garage. The garage measures approximately 48 sqm and is included in the price.

#### All about the location

The facility is located in Pinzano, a hamlet of Montagna (Egna) BZ. This fantastic village lies submerged in vineyards, above the valley of South Tyrol, and besides offering a magnificent panoramic view of the Bassa Atesina all the way to Merano, it is the place where the delicious and precious Blauburgunder is grown.