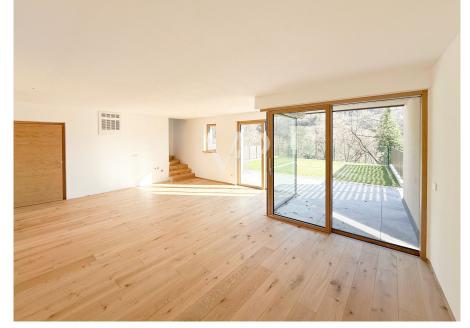

#### A first impression

This prestigious terraced villa will be built to the highest Climate House "A" standard, meaning it will also be energy efficient. The property offers great privacy given its setting overlooking the vineyards. The downstairs entrance gives direct access to the living and dining area with garden, which has excellent natural lighting thanks to its large sliding windows and exposures. The cosy garden of approx. 245 sqm. with its lawn gives the possibility to create a relaxing and pleasant environment to spend free time with family or friends. A bathroom and a hall complete the ground floor. The upper floor, reached by an internal staircase, is the sleeping area. It is composed of two double bedrooms, both with access to a loggia with panoramic views, a corridor, a windowed bathroom-wc. To create a special atmosphere of well-being in all rooms, the property is equipped with an independent underfloor heating and cooling system, managed by a convenient individual room temperature control. The system is powered by a heat pump and solar panels that are located on the roof of the building. An additional internal staircase provides easy access to the basement and garage. The garage measures approximately 48 sqm and is included in the price.