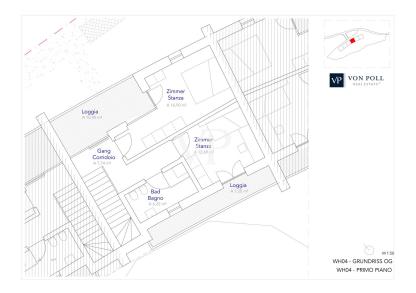

#### Floor plans

This floor plan is not to scale. The documents were given to us by the client. For this reason, we cannot guarantee the accuracy of the information.

#### A first impression

This prestigious terraced villa will be built to the highest Climate House "A" standard, meaning it will also be energy efficient. The property offers great privacy given its setting overlooking the vineyards. The downstairs entrance gives direct access to the living and dining area with garden, which has excellent natural lighting thanks to its large sliding windows and exposures. The cosy garden of approx. 245 sqm. with its lawn gives the possibility to create a relaxing and pleasant environment to spend free time with family or friends. A bathroom and a hall complete the ground floor. The upper floor, reached by an internal staircase, is the sleeping area. It is composed of two double bedrooms, both with access to a loggia with panoramic views, a corridor, a windowed bathroom-wc. To create a special atmosphere of well-being in all rooms, the property is equipped with an independent underfloor heating and cooling system, managed by a convenient individual room temperature control. The system is powered by a heat pump and solar panels that are located on the roof of the building. An additional internal staircase provides easy access to the basement and garage. The garage measures approximately 48 sqm and is included in the price.