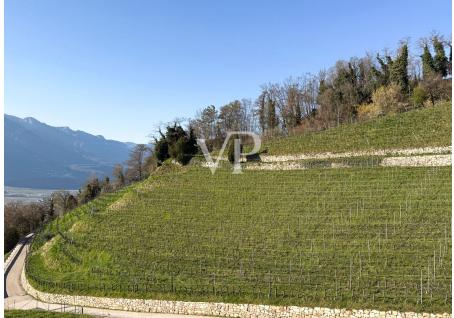

#### All about the location

The facility is located in Pinzano, a hamlet of Montagna (Egna) BZ. This fantastic village lies submerged in vineyards, above the valley of South Tyrol, and besides offering a magnificent panoramic view of the Bassa Atesina all the way to Merano, it is the place where the delicious and precious Blauburgunder is grown.

In the center of the village is the famous St. Stephen's Church, built around 1490. In addition, the area is well served by public transportation, various businesses, etc...