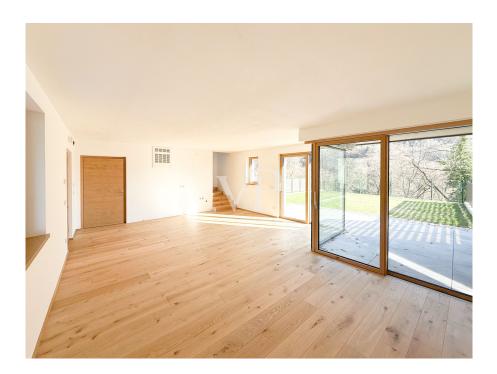

#### A first impression

This prestigious terraced villa will be built to the highest Climate House "A" standard, meaning it will also be energy efficient. The property offers great privacy given its setting overlooking the vineyards. The downstairs entrance gives direct access to the living and dining area with garden, which has excellent natural lighting thanks to its large sliding windows and exposures. The cosy garden of approx. 245 sqm. with its lawn gives the possibility to create a relaxing and pleasant environment to spend free time with family or friends. A bathroom and a hall complete the ground floor. The upper floor, reached by an internal staircase, is the sleeping area. It is composed of two double bedrooms, both with access to a loggia with panoramic views, a corridor, a windowed bathroom-wc. To create a special atmosphere of well-being in all rooms, the property is equipped with an independent underfloor heating and cooling system, managed by a convenient individual room temperature control. The system is powered by a heat pump and solar panels that are located on the roof of the building. An additional internal staircase provides easy access to the basement and garage. The garage measures approximately 48 sqm and is included in the price.