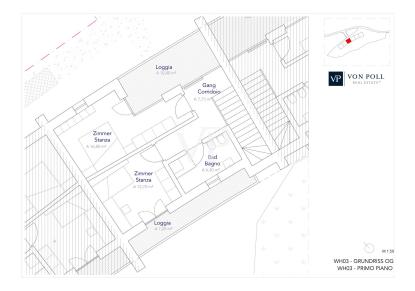

# Floor plans

This floor plan is not to scale. The documents were given to us by the client. For this reason, we cannot guarantee the accuracy of the information.

### A first impression

This prestigious terraced villa will be built to the highest Climate House "A" standard, meaning it will also be energy efficient. The property offers great privacy given its setting overlooking the vineyards. The downstairs entrance gives direct access to the living and dining area with garden, which has excellent natural lighting thanks to its large sliding windows and exposures. The cosy garden of approx. 105 sqm. with its lawn gives the possibility to create a relaxing and pleasant environment to spend free time with family or friends. A bathroom and a hall complete the ground floor. The upper floor, reached by an internal staircase, is the sleeping area. It is composed of two double bedrooms, both with access to a loggia with panoramic views, a corridor, a windowed bathroom-wc. To create a special atmosphere of well-being in all rooms, the property is equipped with an independent underfloor heating and cooling system, managed by a convenient individual room temperature control. The system is powered by a heat pump and solar panels that are located on the roof of the building. An additional internal staircase provides easy access to the basement and garage. The garage measures approximately 62 sqm and is included in the price. The quality of the materials used is of a very high standard. Construction year 2023. Handover March/April 2024.