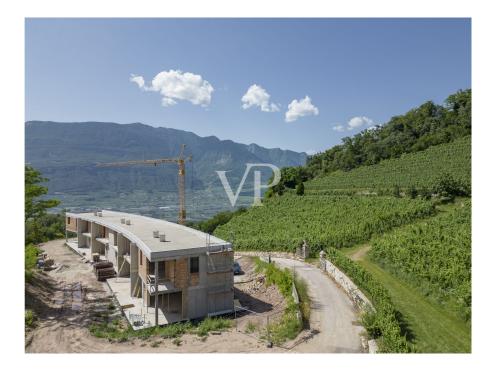

### A first impression

This prestigious terraced villa will be built to the highest Climate House "A" standard, meaning it will also be energy efficient. The property offers great privacy given its setting overlooking the vineyards. The downstairs entrance gives direct access to the living and dining area with garden, which has excellent natural lighting thanks to its large sliding windows and exposures. The cosy garden of approx. 105 sqm. with its lawn gives the possibility to create a relaxing and pleasant environment to spend free time with family or friends. A bathroom and a hall complete the ground floor. The upper floor, reached by an internal staircase, is the sleeping area. It is composed of two double bedrooms, both with access to a loggia with panoramic views, a corridor, a windowed bathroom-wc. To create a special atmosphere of well-being in all rooms, the property is equipped with an independent underfloor heating and cooling system, managed by a convenient individual room temperature control. The system is powered by a heat pump and solar panels that are located on the roof of the building. An additional internal staircase provides easy access to the basement and garage. The garage measures approximately 62 sqm and is included in the price. The quality of the materials used is of a very high standard. Construction year 2023. Handover March/April 2024.