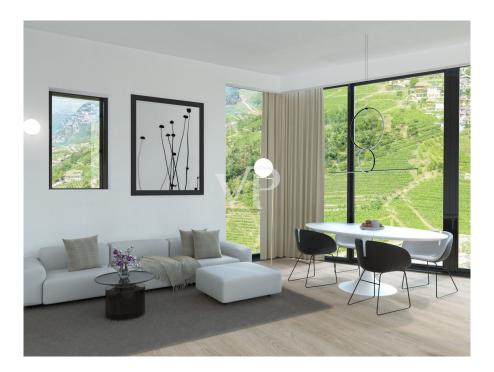

### A first impression

This prestigious terraced villa will be built to the highest Climate House "A" standard, meaning it will also be energy efficient. The property offers great privacy given its setting overlooking the vineyards. The downstairs entrance gives direct access to the living and dining area with garden, which has excellent natural lighting thanks to its large sliding windows and exposures. The cosy garden of approx. 105 sqm. with its lawn gives the possibility to create a relaxing and pleasant environment to spend free time with family or friends. A bathroom and a hall complete the ground floor. The upper floor, reached by an internal staircase, is the sleeping area. It is composed of two double bedrooms, both with access to a loggia with panoramic views, a corridor, a windowed bathroom-wc. To create a special atmosphere of well-being in all rooms, the property is equipped with an independent underfloor heating and cooling system, managed by a convenient individual room temperature control. The system is powered by a heat pump and solar panels that are located on the roof of the building. An additional internal staircase provides easy access to the basement and garage. The garage measures approximately 62 sqm and is included in the price. The quality of the materials used is of a very high standard. Construction year 2023. Handover March/April 2024.