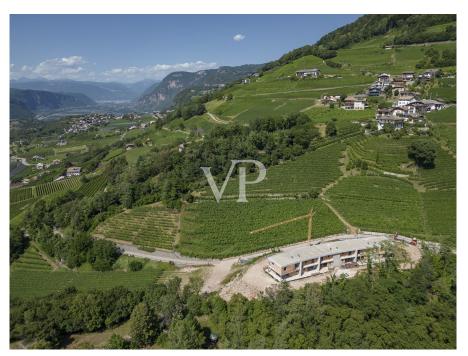

### A first impression

This prestigious terraced villa will be built to the highest Climate House "A" standard, meaning it will also be energy efficient. The property offers great privacy given its setting overlooking the vineyards. The downstairs entrance gives direct access to the living and dining area with garden, which has excellent natural lighting thanks to its large sliding windows and exposures. The cosy garden of approx. 105 sqm. with its lawn gives the possibility to create a relaxing and pleasant environment to spend free time with family or friends. A bathroom and a hall complete the ground floor. The upper floor, reached by an internal staircase, is the sleeping area. It is composed of two double bedrooms, both with access to a loggia with panoramic views, a corridor, a windowed bathroom-wc. To create a special atmosphere of well-being in all rooms, the property is equipped with an independent underfloor heating and cooling system, managed by a convenient individual room temperature control. The system is powered by a heat pump and solar panels that are located on the roof of the building. An additional internal staircase provides easy access to the basement and garage. The garage measures approximately 62 sqm and is included in the price. The quality of the materials used is of a very high standard. Construction year 2023. Handover March/April 2024.