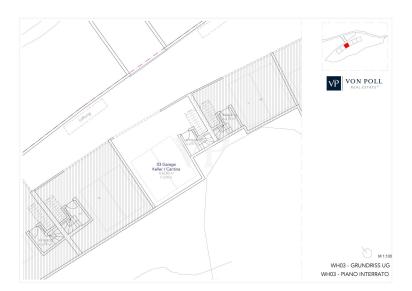

# Floor plans

This floor plan is not to scale. The documents were given to us by the client. For this reason, we cannot guarantee the accuracy of the information.

### A first impression

This prestigious terraced villa will be built to the highest Climate House "A" standard, meaning it will also be energy efficient. The property offers great privacy given its setting overlooking the vineyards. The downstairs entrance gives direct access to the living and dining area with garden, which has excellent natural lighting thanks to its large sliding windows and exposures. The cosy garden of approx. 105 sqm. with its lawn gives the possibility to create a relaxing and pleasant environment to spend free time with family or friends. A bathroom and a hall complete the ground floor. The upper floor, reached by an internal staircase, is the sleeping area. It is composed of two double bedrooms, both with access to a loggia with panoramic views, a corridor, a windowed bathroom-wc. To create a special atmosphere of well-being in all rooms, the property is equipped with an independent underfloor heating and cooling system, managed by a convenient individual room temperature control. The system is powered by a heat pump and solar panels that are located on the roof of the building. An additional internal staircase provides easy access to the basement and garage. The garage measures approximately 62 sqm and is included in the price. The quality of the materials used is of a very high standard. Construction year 2023. Handover March/April 2024.