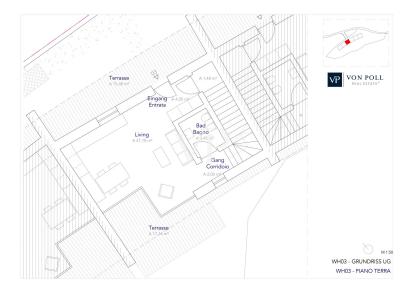

# Floor plans

This floor plan is not to scale. The documents were given to us by the client. For this reason, we cannot guarantee the accuracy of the information.

### A first impression

This prestigious terraced villa will be built to the highest Climate House "A" standard, meaning it will also be energy efficient. The property offers great privacy given its setting overlooking the vineyards. The downstairs entrance gives direct access to the living and dining area with garden, which has excellent natural lighting thanks to its large sliding windows and exposures. The cosy garden of approx. 105 sqm. with its lawn gives the possibility to create a relaxing and pleasant environment to spend free time with family or friends. A bathroom and a hall complete the ground floor. The upper floor, reached by an internal staircase, is the sleeping area. It is composed of two double bedrooms, both with access to a loggia with panoramic views, a corridor, a windowed bathroom-wc. To create a special atmosphere of well-being in all rooms, the property is equipped with an independent underfloor heating and cooling system, managed by a convenient individual room temperature control. The system is powered by a heat pump and solar panels that are located on the roof of the building. An additional internal staircase provides easy access to the basement and garage. The garage measures approximately 62 sqm and is included in the price. The quality of the materials used is of a very high standard. Construction year 2023. Handover March/April 2024.