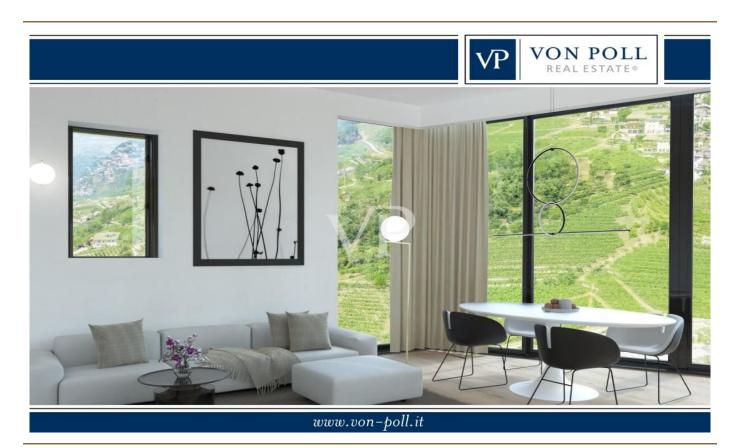

### A first impression

This prestigious terraced villa will be built to the highest Climate House "A" standard, meaning it will also be energy efficient. The property offers great privacy given its setting overlooking the vineyards. The downstairs entrance gives direct access to the living and dining area with garden, which has excellent natural lighting thanks to its large sliding windows and exposures. The cosy garden of approx. 105 sqm. with its lawn gives the possibility to create a relaxing and pleasant environment to spend free time with family or friends. A bathroom and a hall complete the ground floor. The upper floor, reached by an internal staircase, is the sleeping area. It is composed of two double bedrooms, both with access to a loggia with panoramic views, a corridor, a windowed bathroom-wc. To create a special atmosphere of well-being in all rooms, the property is equipped with an independent underfloor heating and cooling system, managed by a convenient individual room temperature control. The system is powered by a heat pump and solar panels that are located on the roof of the building. An additional internal staircase provides easy access to the basement and garage. The garage measures approximately 62 sqm and is included in the price. The quality of the materials used is of a very high standard. Construction year 2023. Handover March/April 2024.