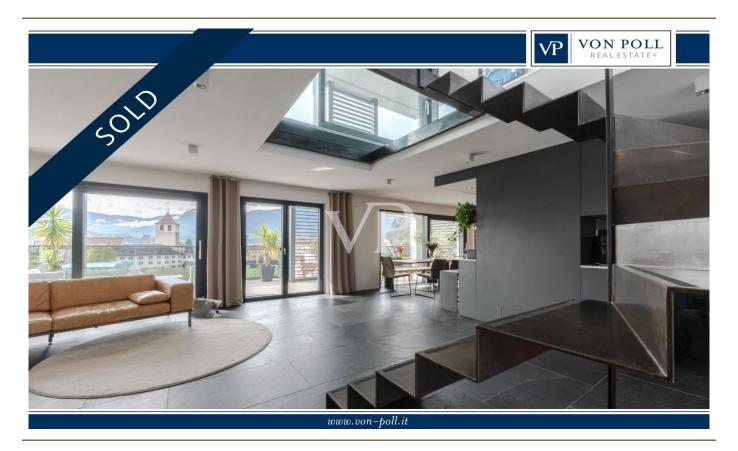

### A first impression

Within the prestigious condominium "Living Herzogpark", located in an unparalleled location for the Bolzano market, we offer for sale the penthouse and super penthouse with roof garden. The residential complex was built in 2016 according to Climate House A standards. Only high quality materials were used and the finishes turn out to be of absolute value: Brazilian slate, underfloor heating and cooling with heat pump, air conditioning, home automation, flush doors and full-height doors are just a taste of the finishes chosen for this dwelling. The 'penthouse is reached by a convenient elevator, usable only with a personal key. Once inside the residence, one is immediately stunned by the unobstructed view of the Benedictine Abbey, the vineyards of Muri-Gries and the surrounding mountains. In fact, a large window allows you to admire this splendid panorama from the comfort of the living area. The living room overlooks a first terrace, which in the warmer months will be a continuation of the living area. From the scenic living room, embellished with a glass ceiling and a designer kitchen, it is possible to reach the other rooms of the house. The sleeping area consists of a spacious master bedroom with an "en suite" bathroom and access to the terrace. There is then a tall bedroom also with access to the terrace, a bathroom and a storage room. Through a design staircase, in black steel, you reach the upper floor where you have an additional room, useful as a study or hobby area, from which you access the flagship of this property: the terrace with the roof garden. The panorama that can be appreciated from here is unrepeatable. Total privacy and moments of pure pleasure are guaranteed. Thanks to the various plants present, such as palms and olive trees, one feels every day on vacation staying in one's own home. Special mention should be made about the quality, custom-made furniture that remains within the property. On the ground floor you can park your bike in a dedicated condominium rack. While in the basement, complete the 'property, a large double garage and a windowed hobby room. This extraordinary penthouse is the 'ideal property for our most demanding clientele, both local and international.