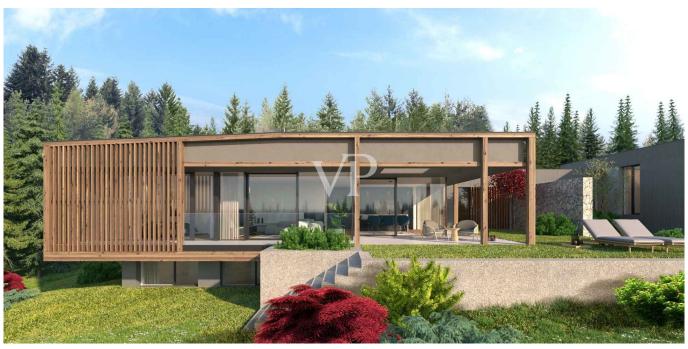

### A first impression

There are places where you immediately feel a very special energy. Places that cast a spell over you and don't let go. Places where you have never been before and yet immediately feel at home. Such a unique place of power is "Arboris": a modern-alpine retreat by the larch forest, on a sunny high plateau in South Tyrol's southwest. Near the golf course, on the edge of a quiet residential area, the unique project is being built. Two comfortable villas with private gardens nestle in an enchanting forest. A wellness loggia with panoramic sauna is integrated into the garden of each villa. The construction is characterized by a lot of privacy, light-flooded rooms with generous window areas, high construction quality and high-quality turnkey equipment.

In only 30 minutes in Bolzano and on the Brenner freeway, in 15 minutes in the ski area Obereggen and Dolomiti Superski directly at the well-maintained 18-hole golf club Petersberg; high construction quality generous window surfaces in triple glazing, wellness loggia with panoramic sauna in the private garden, wood-burning stove in the open living area high-quality turnkey equipment.

Design details such as floor-to-ceiling doors, frameless fixed glazing, flush-to-floor showers and flush skirting boards included, modern building services, building automation.

Klimahaus Standard A

The floor plans are adaptable to your wishes and needs.