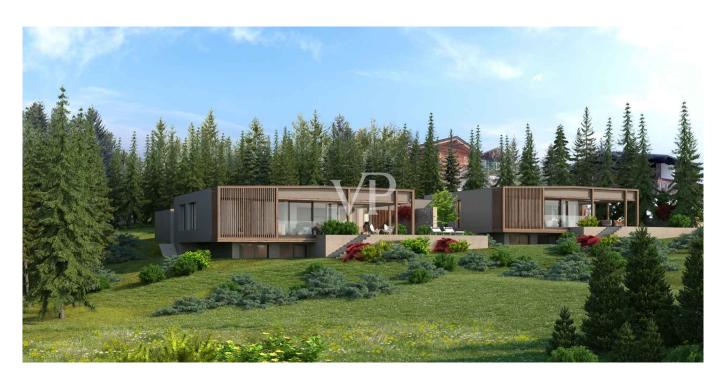

# The property

### A first impression

There are places where you immediately feel a very special energy. Places that cast a spell over you and don't let go. Places where you have never been before and yet immediately feel at home. Such a unique place of power is "Arboris": a modern-alpine retreat by the larch forest, on a sunny high plateau in South Tyrol's southwest. Near the golf course, on the edge of a quiet residential area, the unique project is being built. Two comfortable villas with private gardens nestle in an enchanting forest. A wellness loggia with panoramic sauna is integrated into the garden of each villa. The construction is characterized by a lot of privacy, light-flooded rooms with generous window areas, high construction quality and high-quality turnkey equipment.