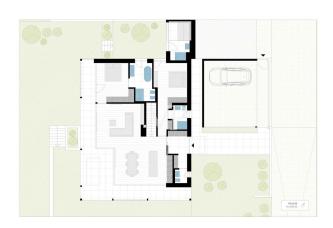

# Floor plans

This floor plan is not to scale. The documents were given to us by the client. For this reason, we cannot guarantee the accuracy of the information.

Design details such as floor-to-ceiling doors, frameless fixed glazing, flush-to-floor showers and flush skirting boards included, modern building services, building automation.

Klimahaus Standard A

The floor plans are adaptable to your wishes and needs.