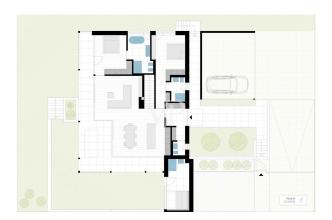

# Floor plans

This floor plan is not to scale. The documents were given to us by the client. For this reason, we cannot guarantee the accuracy of the information.

Design details such as floor-to-ceiling doors, frameless fixed glazing, flush-to-floor showers and flush skirting boards included, modern building services, building automation.

Klimahaus Standard A

The floor plans are adaptable to your wishes and needs.