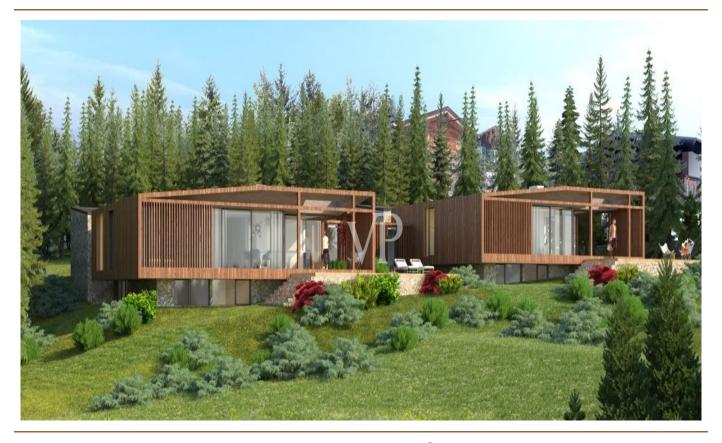

# The property

### A first impression

There are places where you immediately feel a very special energy. Places that cast a spell over you and don't let go. Places where you have never been before and yet immediately feel at home. Such a unique place of power is "Arboris": a modern-alpine retreat by the larch forest, on a sunny high plateau in South Tyrol's southwest. Near the golf course, on the edge of a quiet residential area, the unique project is being built. Two comfortable villas with private gardens nestle in an enchanting forest. A wellness loggia with panoramic sauna is integrated into the garden of each villa. The construction is characterized by a lot of privacy, light-flooded rooms with generous window areas, high construction quality and high-quality turnkey equipment.