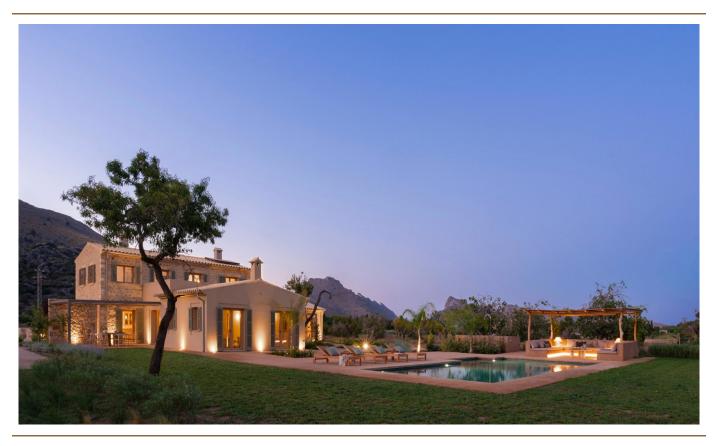

### A first impression

Located in the Mediterranean countryside, close to Puerto de Pollensa, this estate is perfect for those who wish to enjoy privacy while being close to the town. Just a few minutes by car to any point in Pollensa or the port, with its magnificent white sandy beach. With a plot of approximately 18,108 m<sup>2</sup>, the owners can enjoy the tranquility of the countryside, with expansive views towards the mountains. The property offers approximately 368 m<sup>2</sup> of living space, distributed over two floors. It houses a total of four generously sized bedrooms, each with its own en-suite bathroom, offering private and comfortable space for all inhabitants. Three of the bedrooms are located on the ground floor, each with direct access to the exterior, allowing residents to enjoy the countryside views. On the upper floor is the master suite, the true gem of the property, including a spacious bedroom, en-suite bathroom, walk-in closet, and private terrace. There is also a small room that can be used as a library or office. The ground floor is highlighted by a large kitchen-dining area, designed to function as the heart of the home, inviting family and friends to gather. The space extends into a spacious living room that leads out to a large outdoor terrace and a fantastic green garden. In this area, the pergolas provide shade and create an ideal space to relax after a refreshing swim in the saltwater pool. The materials used in the construction are of the highest quality, reflected in every detail of the property. Abundant natural light filters through large windows, framing the lush green landscape and surrounding mountains. Underfloor heating, air conditioning, and a fireplace ensure comfort throughout the year. Additionally, the estate has its own water well. With its mix of space, comfort, and strategic location, this estate is an exceptional opportunity to acquire a residence in one of the most sought-after areas on the island.