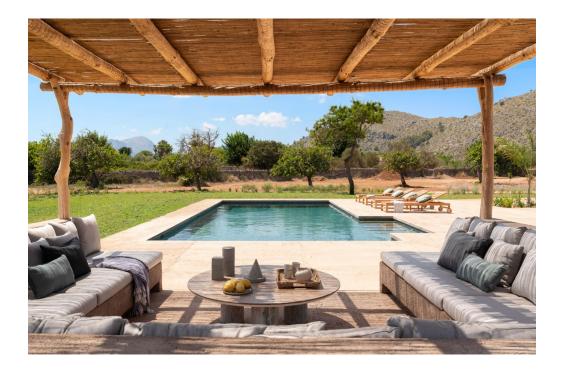

### A first impression

Located in the Mediterranean countryside, close to Puerto de Pollensa, this estate is perfect for those who wish to enjoy privacy while being close to the town. Just a few minutes by car to any point in Pollensa or the port, with its magnificent white sandy beach. With a plot of approximately 18,108 m<sup>2</sup>, the owners can enjoy the tranquility of the countryside, with expansive views towards the mountains. The property offers approximately 368 m<sup>2</sup> of living space, distributed over two floors. It houses a total of four generously sized bedrooms, each with its own en-suite bathroom, offering private and comfortable space for all inhabitants. Three of the bedrooms are located on the ground floor, each with direct access to the exterior, allowing residents to enjoy the countryside views. On the upper floor is the master suite, the true gem of the property, including a spacious bedroom, en-suite bathroom, walk-in closet, and private terrace. There is also a small room that can be used as a library or office. The ground floor is highlighted by a large kitchen-dining area, designed to function as the heart of the home, inviting family and friends to gather. The space extends into a spacious living room that leads out to a large outdoor terrace and a fantastic green garden. In this area, the pergolas provide shade and create an ideal space to relax after a refreshing swim in the saltwater pool. The materials used in the construction are of the highest quality, reflected in every detail of the property. Abundant natural light filters through large windows, framing the lush green landscape and surrounding mountains. Underfloor heating, air conditioning, and a fireplace ensure comfort throughout the year. Additionally, the estate has its own water well. With its mix of space, comfort, and strategic location, this estate is an exceptional opportunity to acquire a residence in one of the most sought-after areas on the island.