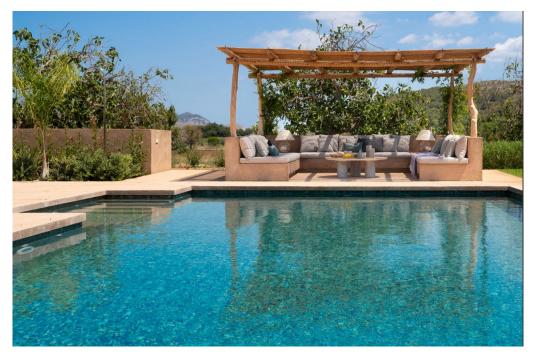

### A first impression

Located in the Mediterranean countryside, close to Puerto de Pollensa, this estate is perfect for those who wish to enjoy privacy while being close to the town. Just a few minutes by car to any point in Pollensa or the port, with its magnificent white sandy beach. With a plot of approximately 18,108 m<sup>2</sup>, the owners can enjoy the tranquility of the countryside, with expansive views towards the mountains. The property offers approximately 368 m<sup>2</sup> of living space, distributed over two floors. It houses a total of four generously sized bedrooms, each with its own en-suite bathroom, offering private and comfortable space for all inhabitants. Three of the bedrooms are located on the ground floor, each with direct access to the exterior, allowing residents to enjoy the countryside views. On the upper floor is the master suite, the true gem of the property, including a spacious bedroom, en-suite bathroom, walk-in closet, and private terrace. There is also a small room that can be used as a library or office. The ground floor is highlighted by a large kitchen-dining area, designed to function as the heart of the home, inviting family and friends to gather. The space extends into a spacious living room that leads out to a large outdoor terrace and a fantastic green garden. In this area, the pergolas provide shade and create an ideal space to relax after a refreshing swim in the saltwater pool. The materials used in the construction are of the highest quality, reflected in every detail of the property. Abundant natural light filters through large windows, framing the lush green landscape and surrounding mountains. Underfloor heating, air conditioning, and a fireplace ensure comfort throughout the year. Additionally, the estate has its own water well. With its mix of space, comfort, and strategic location, this estate is an exceptional opportunity to acquire a residence in one of the most sought-after areas on the island.