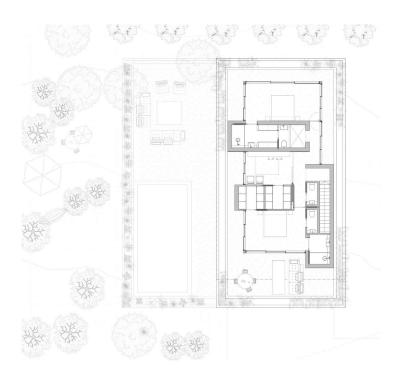

It is a 1,835 m² plot with a project and license to build two modern villas with private pools, offering the possibility to develop an exclusive residential complex. The project plans for homes with four rooms, including three bedrooms with walk-in closets and ensuite bathrooms, a separate bathroom, an office, a large open space housing the living room and kitchen with dining area, and a guest toilet, distributed over two floors. The architectural project has been conceived with a contemporary design, using high-quality materials that ensure the durability and comfort of the homes.