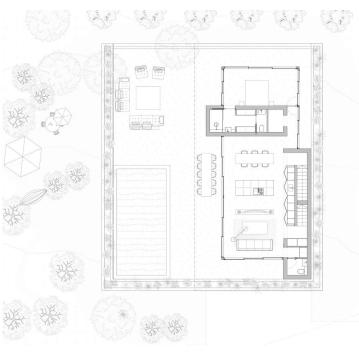

It is a 1,835 m² plot with a project and license to build two modern villas with private pools, offering the possibility to develop an exclusive residential complex. The project plans for homes with four rooms, including three bedrooms with walk-in closets and ensuite bathrooms, a separate bathroom, an office, a large open space housing the living room and kitchen with dining area, and a guest toilet, distributed over two floors. The architectural project has been conceived with a contemporary design, using high-quality materials that ensure the durability and comfort of the homes.