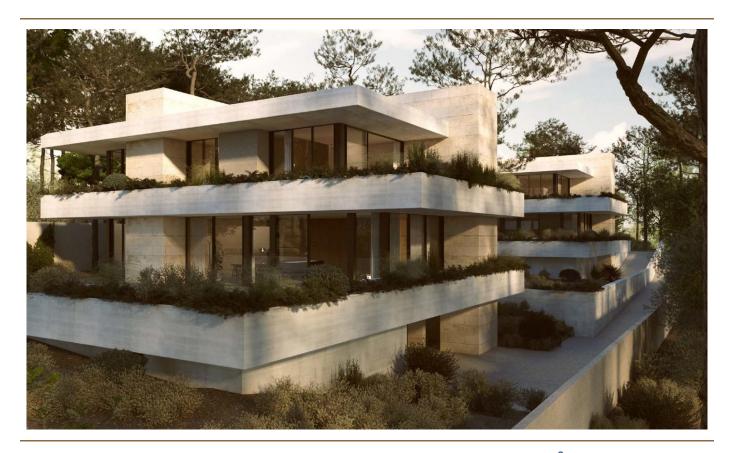

It is a 1,835 m² plot with a project and license to build two modern villas with private pools, offering the possibility to develop an exclusive residential complex. The project plans for homes with four rooms, including three bedrooms with walk-in closets and ensuite bathrooms, a separate bathroom, an office, a large open space housing the living room and kitchen with dining area, and a guest toilet, distributed over two floors. The architectural project has been conceived with a contemporary design, using high-quality materials that ensure the durability and comfort of the homes.

Private underground parking is also planned with space for several vehicles, a notable benefit for residents seeking security and convenience. Additionally, each home will be equipped with heating, air conditioning, and hot water systems, all powered by aerothermal technology and solar panels, reflecting a commitment to energy efficiency and environmental sustainability. Outdoors, there will be several terraces, a pool with a solarium area, and a beautiful low-maintenance garden.

Among the standout features of each villa is an independent ventilation system, ensuring air quality at all times. Furthermore, each property will have an elevator to facilitate access to the different levels, and a rooftop terrace offering panoramic views of the surroundings, providing additional space for recreation and outdoor relaxation.