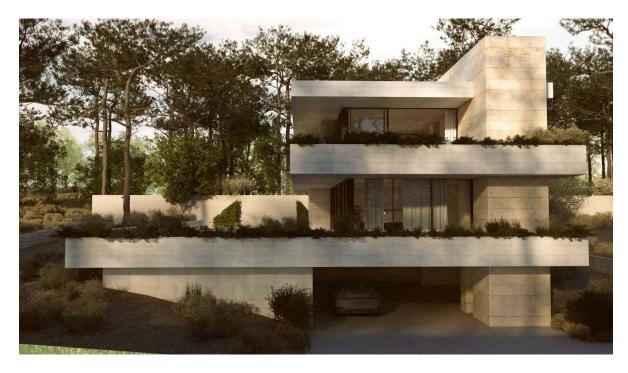

It is a 1,835 m² plot with a project and license to build two modern villas with private pools, offering the possibility to develop an exclusive residential complex. The project plans for homes with four rooms, including three bedrooms with walk-in closets and ensuite bathrooms, a separate bathroom, an office, a large open space housing the living room and kitchen with dining area, and a guest toilet, distributed over two floors. The architectural project has been conceived with a contemporary design, using high-quality materials that ensure the durability and comfort of the homes.

Private underground parking is also planned with space for several vehicles, a notable benefit for residents seeking security and convenience. Additionally, each home will be equipped with heating, air conditioning, and hot water systems, all powered by aerothermal technology and solar panels, reflecting a commitment to energy efficiency and environmental sustainability. Outdoors, there will be several terraces, a pool with a solarium area, and a beautiful low-maintenance garden.

Among the standout features of each villa is an independent ventilation system, ensuring air quality at all times. Furthermore, each property will have an elevator to facilitate access to the different levels, and a rooftop terrace offering panoramic views of the surroundings, providing additional space for recreation and outdoor relaxation.