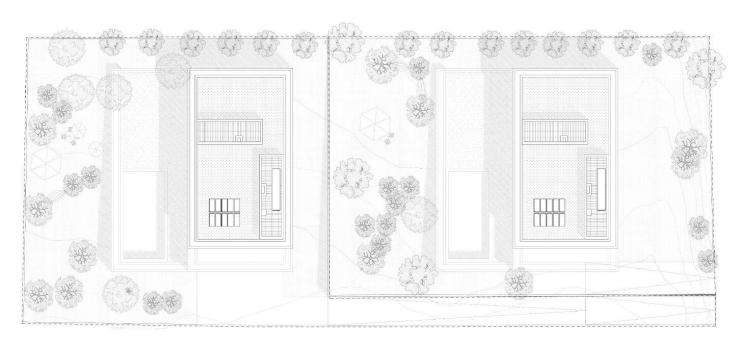

It is a 1,835 m² plot with a project and license to build two modern villas with private pools, offering the possibility to develop an exclusive residential complex. The project plans for homes with four rooms, including three bedrooms with walk-in closets and ensuite bathrooms, a separate bathroom, an office, a large open space housing the living room and kitchen with dining area, and a guest toilet, distributed over two floors. The architectural project has been conceived with a contemporary design, using high-quality materials that ensure the durability and comfort of the homes.

Private underground parking is also planned with space for several vehicles, a notable benefit for residents seeking security and convenience. Additionally, each home will be equipped with heating, air conditioning, and hot water systems, all powered by aerothermal technology and solar panels, reflecting a commitment to energy efficiency and environmental sustainability. Outdoors, there will be several terraces, a pool with a solarium area, and a beautiful low-maintenance garden.