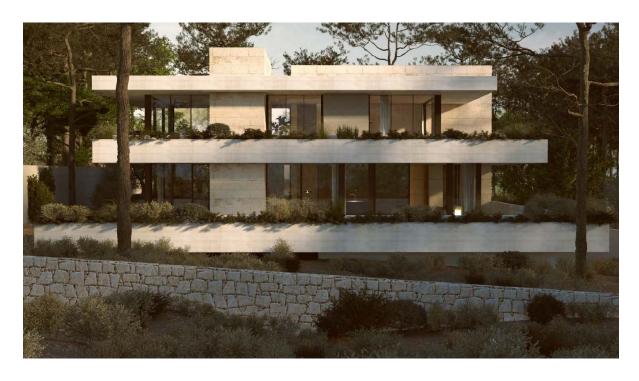

It is a 1,835 m² plot with a project and license to build two modern villas with private pools, offering the possibility to develop an exclusive residential complex. The project plans for homes with four rooms, including three bedrooms with walk-in closets and ensuite bathrooms, a separate bathroom, an office, a large open space housing the living room and kitchen with dining area, and a guest toilet, distributed over two floors. The architectural project has been conceived with a contemporary design, using high-quality materials that ensure the durability and comfort of the homes.

Private underground parking is also planned with space for several vehicles, a notable benefit for residents seeking security and convenience. Additionally, each home will be equipped with heating, air conditioning, and hot water systems, all powered by aerothermal technology and solar panels, reflecting a commitment to energy efficiency and environmental sustainability. Outdoors, there will be several terraces, a pool with a solarium area, and a beautiful low-maintenance garden.

Among the standout features of each villa is an independent ventilation system, ensuring air quality at all times. Furthermore, each property will have an elevator to facilitate access to the different levels, and a rooftop terrace offering panoramic views of the surroundings, providing additional space for recreation and outdoor relaxation.