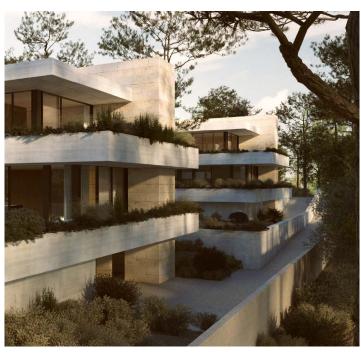

#### A first impression

An exceptional property in the prestigious residential area of Son Toni, representing a magnificent investment opportunity. This advantageous location, situated between the historic town of Pollensa and the charming Sa Pobla, offers excellent connectivity thanks to its proximity to the highway, allowing you to reach the dynamic capital, Palma, in just 30 minutes.

It is a 1,835 m² plot with a project and license to build two modern villas with private pools, offering the possibility to develop an exclusive residential complex. The project plans for homes with four rooms, including three bedrooms with walk-in closets and ensuite bathrooms, a separate bathroom, an office, a large open space housing the living room and kitchen with dining area, and a guest toilet, distributed over two floors. The architectural project has been conceived with a contemporary design, using high-quality materials that ensure the durability and comfort of the homes.

Private underground parking is also planned with space for several vehicles, a notable benefit for residents seeking security and convenience. Additionally, each home will be equipped with heating, air conditioning, and hot water systems, all powered by aerothermal technology and solar panels, reflecting a commitment to energy efficiency and environmental sustainability. Outdoors, there will be several terraces, a pool with a solarium area, and a beautiful low-maintenance garden.

Among the standout features of each villa is an independent ventilation system, ensuring air quality at all times. Furthermore, each property will have an elevator to facilitate access to the different levels, and a rooftop terrace offering panoramic views of the surroundings, providing additional space for recreation and outdoor relaxation.