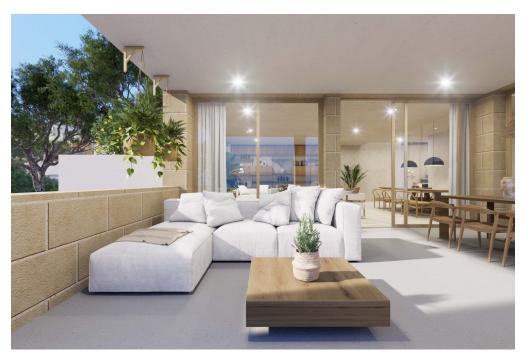

On the ground floor, an open-plan design integrates a living room, dining room, and kitchen, creating a functional and welcoming space. Additionally, there is a double bedroom with an en-suite bathroom and a guest toilet. All these areas will lead directly to an outdoor terrace and the pool, providing a perfect space to enjoy the outdoors and the Mediterranean climate.