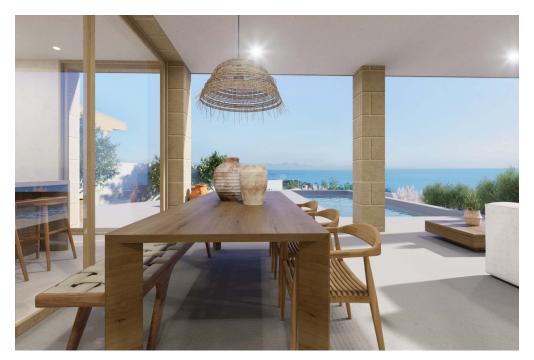

On the ground floor, an open-plan design integrates a living room, dining room, and kitchen, creating a functional and welcoming space. Additionally, there is a double bedroom with an en-suite bathroom and a guest toilet. All these areas will lead directly to an outdoor terrace and the pool, providing a perfect space to enjoy the outdoors and the Mediterranean climate.

The upper floor is designed to feature three double bedrooms, each with its own en-suite bathroom, ensuring privacy and comfort for all family members or guests. Two of these bedrooms will have direct access to a large balcony terrace, offering incredible panoramic views of the sea and the surrounding mountains.