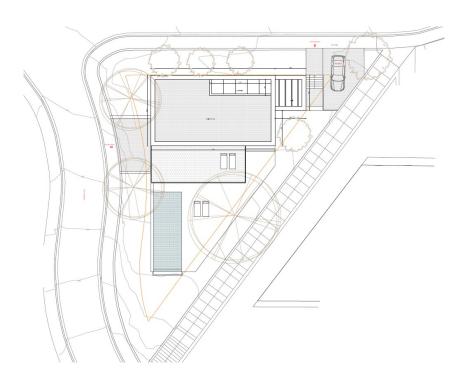

## A first impression

Large plot with building permit and fantastic project located in a sought-after residential area in the municipality of Alcúdia, in Alcanada. This plot is strategically positioned, offering easy access to both the coast and numerous local amenities, while also providing spectacular views of the entire Alcúdia Bay. The location allows for a relaxed lifestyle while remaining close to attractions such as the beach and the prestigious Alcanada golf course.

With an area of 600 m<sup>2</sup>, the plot provides ample space for the construction of a family home with a swimming pool and garage. The design included in the project features a modern-style villa with two floors plus a basement, offering generous and well-distributed living space.