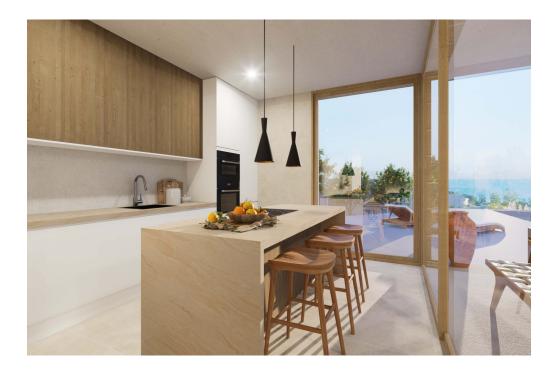

On the ground floor, an open-plan design integrates a living room, dining room, and kitchen, creating a functional and welcoming space. Additionally, there is a double bedroom with an en-suite bathroom and a guest toilet. All these areas will lead directly to an outdoor terrace and the pool, providing a perfect space to enjoy the outdoors and the Mediterranean climate.