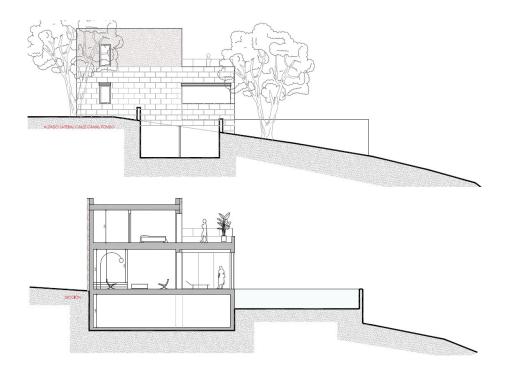

With an area of 600 m<sup>2</sup>, the plot provides ample space for the construction of a family home with a swimming pool and garage. The design included in the project features a modern-style villa with two floors plus a basement, offering generous and well-distributed living space.

On the ground floor, an open-plan design integrates a living room, dining room, and kitchen, creating a functional and welcoming space. Additionally, there is a double bedroom with an en-suite bathroom and a guest toilet. All these areas will lead directly to an outdoor terrace and the pool, providing a perfect space to enjoy the outdoors and the Mediterranean climate.

The upper floor is designed to feature three double bedrooms, each with its own en-suite bathroom, ensuring privacy and comfort for all family members or guests. Two of these bedrooms will have direct access to a large balcony terrace, offering incredible panoramic views of the sea and the surrounding mountains.

Additionally, the project includes a basement level that will house a garage with space for two vehicles, a private gym, an office, and a storage area.

Take advantage of this investment opportunity in one of the most sought-after areas in northern Mallorca. For more information or to arrange a visit, please contact our team.