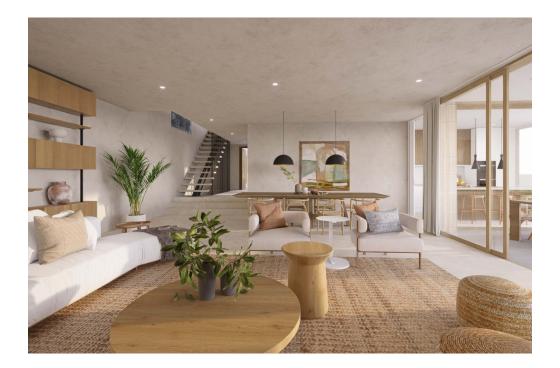

On the ground floor, an open-plan design integrates a living room, dining room, and kitchen, creating a functional and welcoming space. Additionally, there is a double bedroom with an en-suite bathroom and a guest toilet. All these areas will lead directly to an outdoor terrace and the pool, providing a perfect space to enjoy the outdoors and the Mediterranean climate.