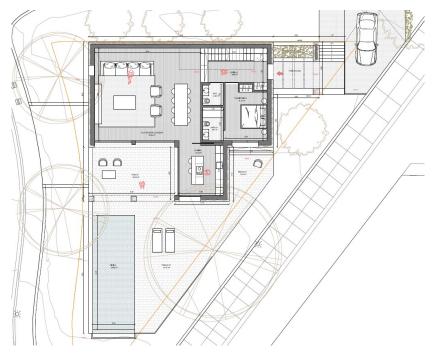

With an area of 600 m<sup>2</sup>, the plot provides ample space for the construction of a family home with a swimming pool and garage. The design included in the project features a modern-style villa with two floors plus a basement, offering generous and well-distributed living space.

On the ground floor, an open-plan design integrates a living room, dining room, and kitchen, creating a functional and welcoming space. Additionally, there is a double bedroom with an en-suite bathroom and a guest toilet. All these areas will lead directly to an outdoor terrace and the pool, providing a perfect space to enjoy the outdoors and the Mediterranean climate.

The upper floor is designed to feature three double bedrooms, each with its own en-suite bathroom, ensuring privacy and comfort for all family members or guests. Two of these bedrooms will have direct access to a large balcony terrace, offering incredible panoramic views of the sea and the surrounding mountains.

Additionally, the project includes a basement level that will house a garage with space for two vehicles, a private gym, an office, and a storage area.

Take advantage of this investment opportunity in one of the most sought-after areas in northern Mallorca. For more information or to arrange a visit, please contact our team.