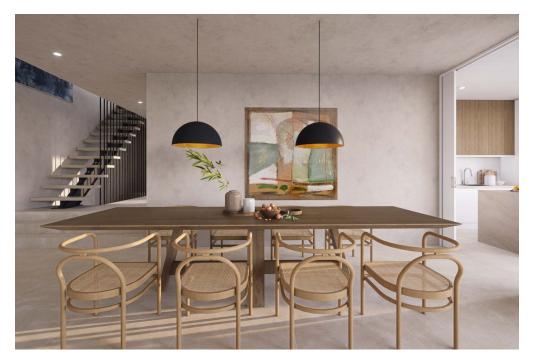

On the ground floor, an open-plan design integrates a living room, dining room, and kitchen, creating a functional and welcoming space. Additionally, there is a double bedroom with an en-suite bathroom and a guest toilet. All these areas will lead directly to an outdoor terrace and the pool, providing a perfect space to enjoy the outdoors and the Mediterranean climate.