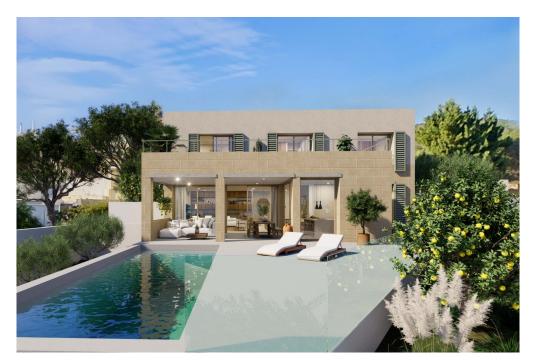

With an area of 600 m<sup>2</sup>, the plot provides ample space for the construction of a family home with a swimming pool and garage. The design included in the project features a modern-style villa with two floors plus a basement, offering generous and well-distributed living space.

The upper floor is designed to feature three double bedrooms, each with its own en-suite bathroom, ensuring privacy and comfort for all family members or guests. Two of these bedrooms will have direct access to a large balcony terrace, offering incredible panoramic views of the sea and the surrounding mountains.