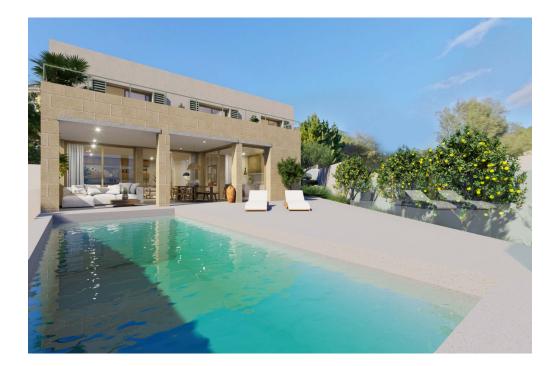

With an area of 600 m<sup>2</sup>, the plot provides ample space for the construction of a family home with a swimming pool and garage. The design included in the project features a modern-style villa with two floors plus a basement, offering generous and well-distributed living space.

On the ground floor, an open-plan design integrates a living room, dining room, and kitchen, creating a functional and welcoming space. Additionally, there is a double bedroom with an en-suite bathroom and a guest toilet. All these areas will lead directly to an outdoor terrace and the pool, providing a perfect space to enjoy the outdoors and the Mediterranean climate.

Additionally, the project includes a basement level that will house a garage with space for two vehicles, a private gym, an office, and a storage area.

Take advantage of this investment opportunity in one of the most sought-after areas in northern Mallorca. For more information or to arrange a visit, please contact our team.