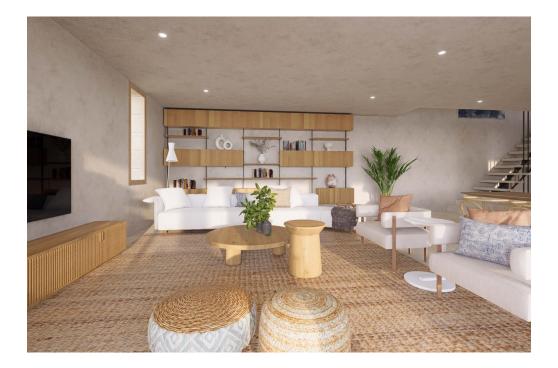

On the ground floor, an open-plan design integrates a living room, dining room, and kitchen, creating a functional and welcoming space. Additionally, there is a double bedroom with an en-suite bathroom and a guest toilet. All these areas will lead directly to an outdoor terrace and the pool, providing a perfect space to enjoy the outdoors and the Mediterranean climate.