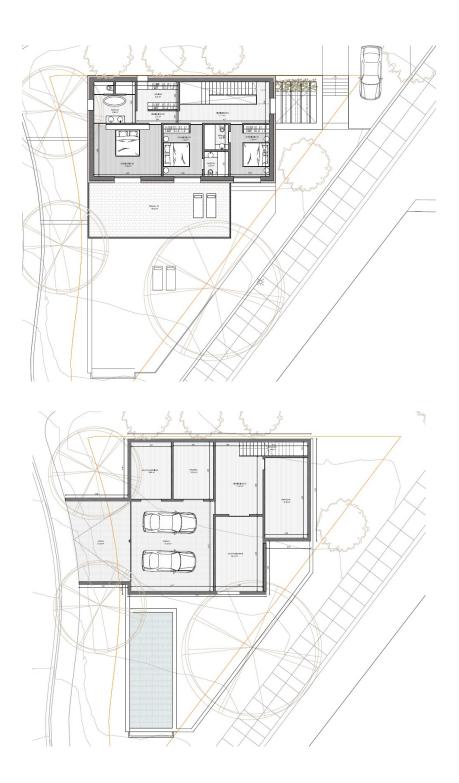

The upper floor is designed to feature three double bedrooms, each with its own en-suite bathroom, ensuring privacy and comfort for all family members or guests. Two of these bedrooms will have direct access to a large balcony terrace, offering incredible panoramic views of the sea and the surrounding mountains.

Additionally, the project includes a basement level that will house a garage with space for two vehicles, a private gym, an office, and a storage area.

Take advantage of this investment opportunity in one of the most sought-after areas in northern Mallorca. For more information or to arrange a visit, please contact our team.