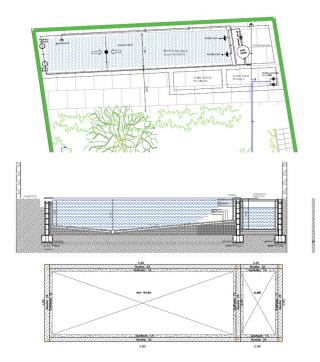

### A first impression

An excellent opportunity to acquire a spacious village house with huge potential on the outskirts of the picturesque village of Campanet. The property is located in a fabulous spot with wonderful views over the countryside and towards the Tramuntana mountains. The house has a living area of 306 m<sup>2</sup> and sits on a plot of approximately 354 m<sup>2</sup>. It currently consists of two separate units that could easily be connected. A building project and license are already in place. The current project envisions two homes, each with 2 bedrooms and 2 bathrooms, but as the property is currently under construction, it is also possible to create one large two-storey house with around 6 bedrooms and 5 bathrooms. From the upper floor, you can enjoy spectacular 360-degree views. This is a perfect moment to decide on the future layout of this excellent property. Outside, there is a large garden where a fabulous pool is planned, along with a sunbathing area, a barbecue area, and a spacious terrace to enjoy pleasant moments outdoors in a private setting. There is also a generously sized garage — an important feature for future residents. In fact, this is an absolute gem in a great location — peaceful, not far from the town centre, and with stunning views. This is a great opportunity to build your own dream townhouse and own a wonderful property in one of the most beautiful villages on the island.