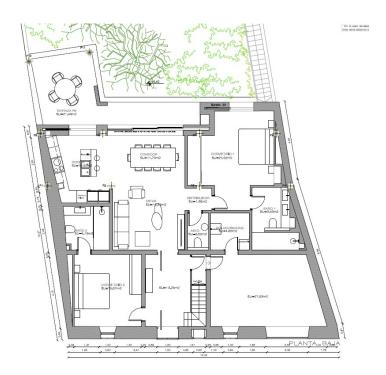

### A first impression

An excellent opportunity to acquire a spacious village house with huge potential on the outskirts of the picturesque village of Campanet. The property is located in a fabulous spot with wonderful views over the countryside and towards the Tramuntana mountains. The house has a living area of 306 m<sup>2</sup> and sits on a plot of approximately 354 m<sup>2</sup>. It currently consists of two separate units that could easily be connected. A building project and license are already in place. The current project envisions two homes, each with 2 bedrooms and 2 bathrooms, but as the property is currently under construction, it is also possible to create one large two-storey house with around 6 bedrooms and 5 bathrooms. From the upper floor, you can enjoy spectacular 360-degree views. This is a perfect moment to decide on the future layout of this excellent property. Outside, there is a large garden where a fabulous pool is planned, along with a sunbathing area, a barbecue area, and a spacious terrace to enjoy pleasant moments outdoors in a private setting. There is also a generously sized garage — an important feature for future residents. In fact, this is an absolute gem in a great location — peaceful, not far from the town centre, and with stunning views. This is a great opportunity to build your own dream townhouse and own a wonderful property in one of the most beautiful villages on the island.