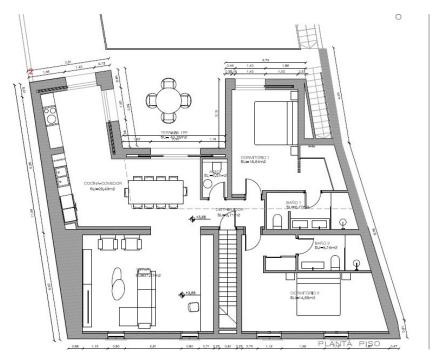

### A first impression

An excellent opportunity to acquire a spacious village house with huge potential on the outskirts of the picturesque village of Campanet. The property is located in a fabulous spot with wonderful views over the countryside and towards the Tramuntana mountains. The house has a living area of 306 m<sup>2</sup> and sits on a plot of approximately 354 m<sup>2</sup>. It currently consists of two separate units that could easily be connected. A building project and license are already in place. The current project envisions two homes, each with 2 bedrooms and 2 bathrooms, but as the property is currently under construction, it is also possible to create one large two-storey house with around 6 bedrooms and 5 bathrooms. From the upper floor, you can enjoy spectacular 360-degree views. This is a perfect moment to decide on the future layout of this excellent property. Outside, there is a large garden where a fabulous pool is planned, along with a sunbathing area, a barbecue area, and a spacious terrace to enjoy pleasant moments outdoors in a private setting. There is also a generously sized garage — an important feature for future residents. In fact, this is an absolute gem in a great location — peaceful, not far from the town centre, and with stunning views. This is a great opportunity to build your own dream townhouse and own a wonderful property in one of the most beautiful villages on the island.