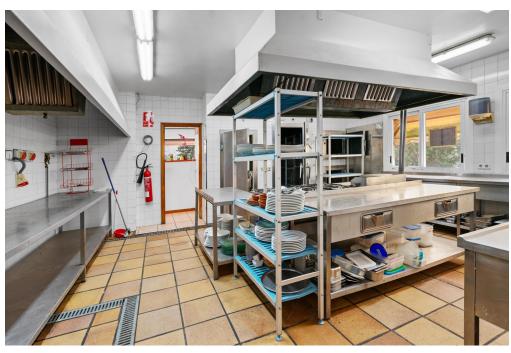

The modern building, with a constructed area of over 850 m<sup>2</sup>, has generous areas for the operation as a restaurant on the upper and lower floors as well as a large terrace in front of the restaurant.

The building also has a separate living and office area to facilitate the operation of the restaurant.

With over 5,000 square meters of land, the property has an abundance of Mediterranean vegetation, including olive trees, carob trees, pine trees, holm oaks and orchards, creating an atmosphere of tranquility and natural beauty.