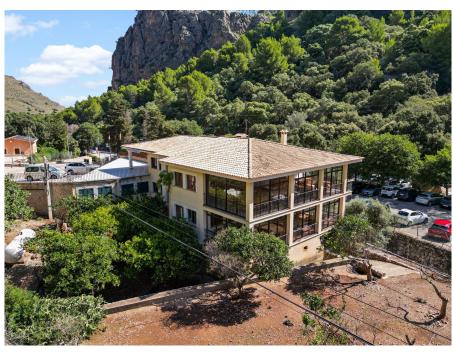

#### A first impression

Large excursion restaurant with apartment and offices in Sa Calobra. Located in the heart of the Serra de Tramuntana, this restaurant with housing is a mountain retreat surrounded by the unspoiled nature of rural Mallorca. Situated on a hill and only 10 minutes from the iconic and unique Cala Sa Calobra, this property offers unparalleled exclusivity.

The modern building, with a constructed area of over 850 m<sup>2</sup>, has generous areas for the operation as a restaurant on the upper and lower floors as well as a large terrace in front of the restaurant.

The building also has a separate living and office area to facilitate the operation of the restaurant.

With over 5,000 square meters of land, the property has an abundance of Mediterranean vegetation, including olive trees, carob trees, pine trees, holm oaks and orchards, creating an atmosphere of tranquility and natural beauty.