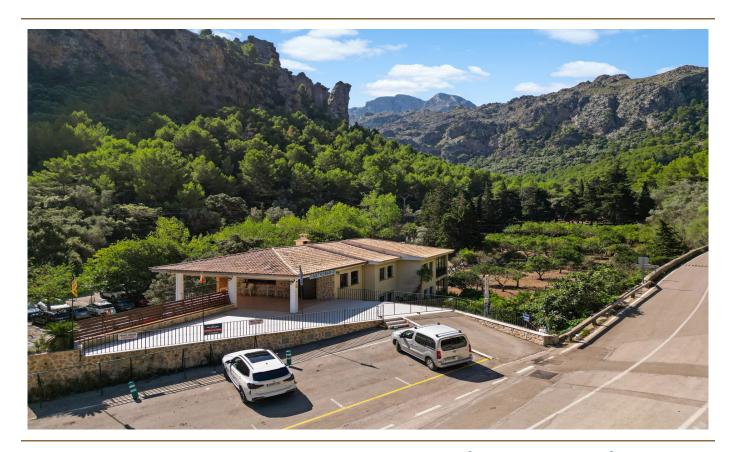

#### A first impression

Large excursion restaurant with apartment and offices in Sa Calobra. Located in the heart of the Serra de Tramuntana, this restaurant with housing is a mountain retreat surrounded by the unspoiled nature of rural Mallorca. Situated on a hill and only 10 minutes from the iconic and unique Cala Sa Calobra, this property offers unparalleled exclusivity.

The modern building, with a constructed area of over 850 m<sup>2</sup>, has generous areas for the operation as a restaurant on the upper and lower floors as well as a large terrace in front of the restaurant.

The building also has a separate living and office area to facilitate the operation of the restaurant.

With over 5,000 square meters of land, the property has an abundance of Mediterranean vegetation, including olive trees, carob trees, pine trees, holm oaks and orchards, creating an atmosphere of tranquility and natural beauty.

With spectacular views of the Serra de Tramuntana, this privileged property is the perfect location for exclusive events. The wonderful atmosphere makes it possible to enjoy both the cozy interior spaces and the spacious outdoor terrace, creating an unforgettable environment where nature and comfort blend harmoniously.