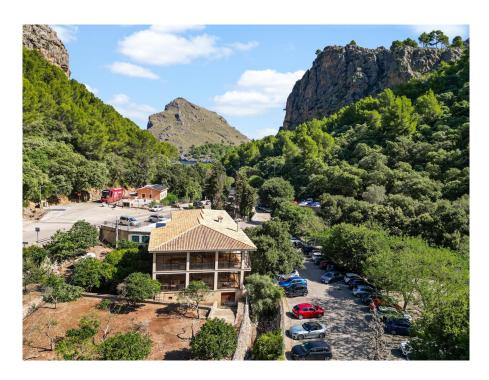

#### A first impression

Large excursion restaurant with apartment and offices in Sa Calobra. Located in the heart of the Serra de Tramuntana, this restaurant with housing is a mountain retreat surrounded by the unspoiled nature of rural Mallorca. Situated on a hill and only 10 minutes from the iconic and unique Cala Sa Calobra, this property offers unparalleled exclusivity.

The modern building, with a constructed area of over 850 m<sup>2</sup>, has generous areas for the operation as a restaurant on the upper and lower floors as well as a large terrace in front of the restaurant.

The building also has a separate living and office area to facilitate the operation of the restaurant.

With over 5,000 square meters of land, the property has an abundance of Mediterranean vegetation, including olive trees, carob trees, pine trees, holm oaks and orchards, creating an atmosphere of tranquility and natural beauty.