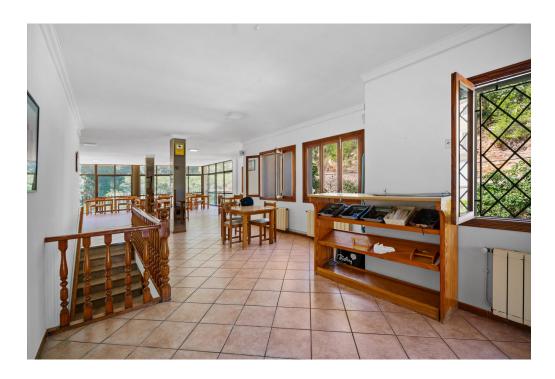

The modern building, with a constructed area of over 850 m<sup>2</sup>, has generous areas for the operation as a restaurant on the upper and lower floors as well as a large terrace in front of the restaurant.

The building also has a separate living and office area to facilitate the operation of the restaurant.

With over 5,000 square meters of land, the property has an abundance of Mediterranean vegetation, including olive trees, carob trees, pine trees, holm oaks and orchards, creating an atmosphere of tranquility and natural beauty.