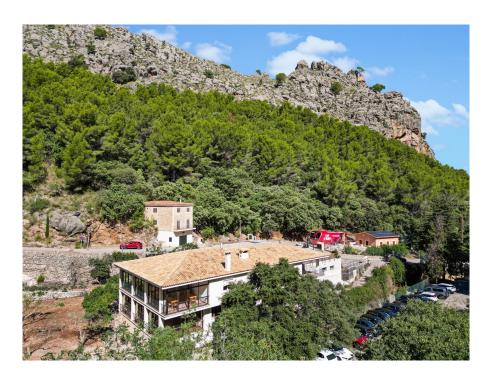

#### A first impression

Large excursion restaurant with apartment and offices in Sa Calobra. Located in the heart of the Serra de Tramuntana, this restaurant with housing is a mountain retreat surrounded by the unspoiled nature of rural Mallorca. Situated on a hill and only 10 minutes from the iconic and unique Cala Sa Calobra, this property offers unparalleled exclusivity.

The modern building, with a constructed area of over 850 m<sup>2</sup>, has generous areas for the operation as a restaurant on the upper and lower floors as well as a large terrace in front of the restaurant.

The building also has a separate living and office area to facilitate the operation of the restaurant.

With over 5,000 square meters of land, the property has an abundance of Mediterranean vegetation, including olive trees, carob trees, pine trees, holm oaks and orchards, creating an atmosphere of tranquility and natural beauty.