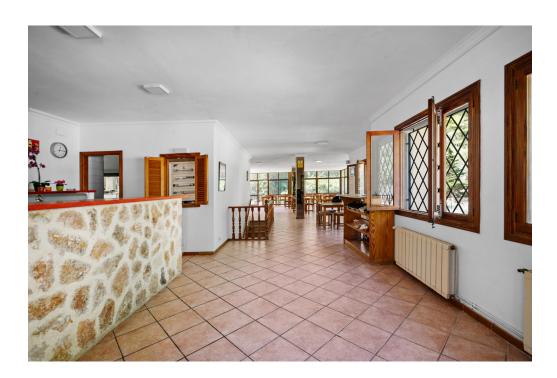

The modern building, with a constructed area of over 850 m<sup>2</sup>, has generous areas for the operation as a restaurant on the upper and lower floors as well as a large terrace in front of the restaurant.

The building also has a separate living and office area to facilitate the operation of the restaurant.

With over 5,000 square meters of land, the property has an abundance of Mediterranean vegetation, including olive trees, carob trees, pine trees, holm oaks and orchards, creating an atmosphere of tranquility and natural beauty.