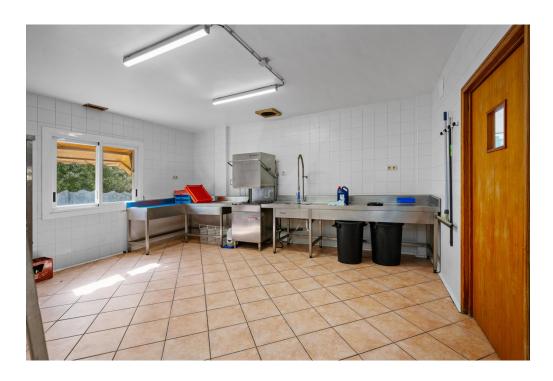

The modern building, with a constructed area of over 850 m<sup>2</sup>, has generous areas for the operation as a restaurant on the upper and lower floors as well as a large terrace in front of the restaurant.

The building also has a separate living and office area to facilitate the operation of the restaurant.

With over 5,000 square meters of land, the property has an abundance of Mediterranean vegetation, including olive trees, carob trees, pine trees, holm oaks and orchards, creating an atmosphere of tranquility and natural beauty.