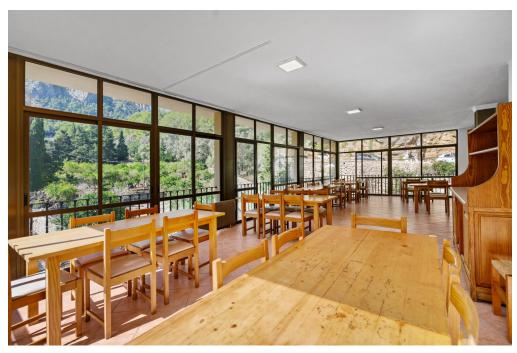

#### A first impression

Large excursion restaurant with apartment and offices in Sa Calobra. Located in the heart of the Serra de Tramuntana, this restaurant with housing is a mountain retreat surrounded by the unspoiled nature of rural Mallorca. Situated on a hill and only 10 minutes from the iconic and unique Cala Sa Calobra, this property offers unparalleled exclusivity.

The modern building, with a constructed area of over 850 m<sup>2</sup>, has generous areas for the operation as a restaurant on the upper and lower floors as well as a large terrace in front of the restaurant.

With spectacular views of the Serra de Tramuntana, this privileged property is the perfect location for exclusive events. The wonderful atmosphere makes it possible to enjoy both the cozy interior spaces and the spacious outdoor terrace, creating an unforgettable environment where nature and comfort blend harmoniously.