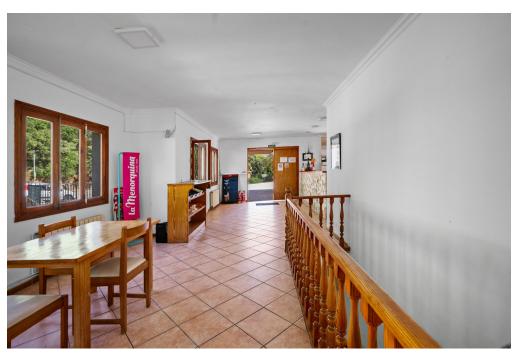

The modern building, with a constructed area of over 850 m<sup>2</sup>, has generous areas for the operation as a restaurant on the upper and lower floors as well as a large terrace in front of the restaurant.

The building also has a separate living and office area to facilitate the operation of the restaurant.

With over 5,000 square meters of land, the property has an abundance of Mediterranean vegetation, including olive trees, carob trees, pine trees, holm oaks and orchards, creating an atmosphere of tranquility and natural beauty.