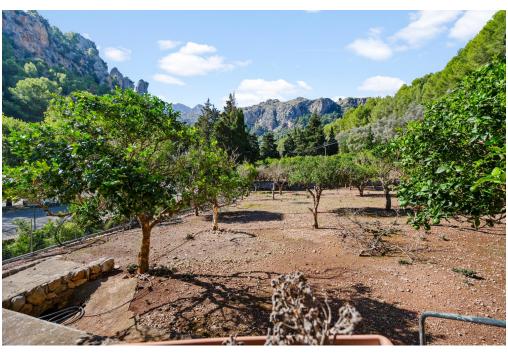

The building also has a separate living and office area to facilitate the operation of the restaurant.

With over 5,000 square meters of land, the property has an abundance of Mediterranean vegetation, including olive trees, carob trees, pine trees, holm oaks and orchards, creating an atmosphere of tranquility and natural beauty.

With spectacular views of the Serra de Tramuntana, this privileged property is the perfect location for exclusive events. The wonderful atmosphere makes it possible to enjoy both the cozy interior spaces and the spacious outdoor terrace, creating an unforgettable environment where nature and comfort blend harmoniously.