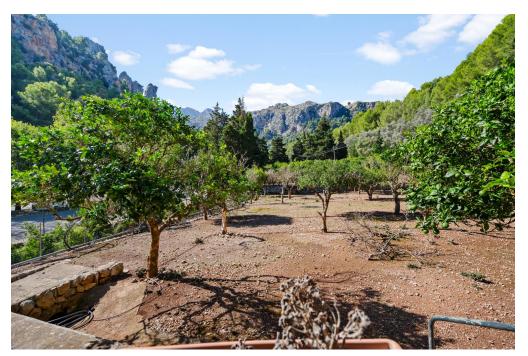

### A first impression

Large excursion restaurant with apartment and offices in Sa Calobra. Located in the heart of the Serra de Tramuntana, this restaurant with housing is a mountain retreat surrounded by the unspoiled nature of rural Mallorca. Situated on a hill and only 10 minutes from the iconic and unique Cala Sa Calobra, this property offers unparalleled exclusivity. The modern building, with a constructed area of over 850 m<sup>2</sup>, has generous areas for the operation as a restaurant on the upper and lower floors as well as a large terrace in front of the restaurant. The building also has a separate living and office area to facilitate the operation of the restaurant. With over 5,000 square meters of land, the property has an abundance of Mediterranean vegetation, including olive trees, carob trees, pine trees, holm oaks and orchards, creating an atmosphere of tranquility and natural beauty. With spectacular views of the Serra de Tramuntana, this privileged property is the perfect location for exclusive events. The wonderful atmosphere makes it possible to enjoy both the cozy interior spaces and the spacious outdoor terrace, creating an unforgettable environment where nature and comfort blend harmoniously.