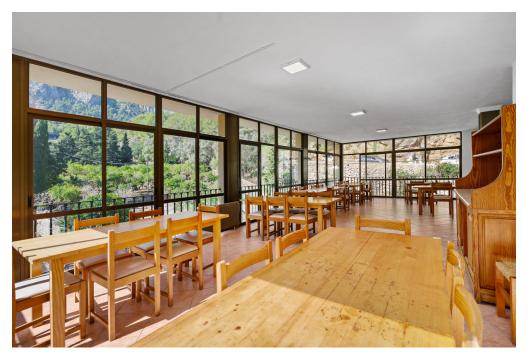

### A first impression

Large excursion restaurant with apartment and offices in Sa Calobra. Located in the heart of the Serra de Tramuntana, this restaurant with housing is a mountain retreat surrounded by the unspoiled nature of rural Mallorca. Situated on a hill and only 10 minutes from the iconic and unique Cala Sa Calobra, this property offers unparalleled exclusivity. The modern building, with a constructed area of over 850 m<sup>2</sup>, has generous areas for the operation as a restaurant on the upper and lower floors as well as a large terrace in front of the restaurant. The building also has a separate living and office area to facilitate the operation of the restaurant. With over 5,000 square meters of land, the property has an abundance of Mediterranean vegetation, including olive trees, carob trees, pine trees, holm oaks and orchards, creating an atmosphere of tranquility and natural beauty. With spectacular views of the Serra de Tramuntana, this privileged property is the perfect location for exclusive events. The wonderful atmosphere makes it possible to enjoy both the cozy interior spaces and the spacious outdoor terrace, creating an unforgettable environment where nature and comfort blend harmoniously.