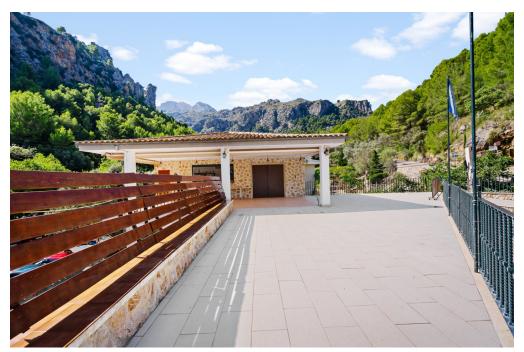

### A first impression

Large excursion restaurant with apartment and offices in Sa Calobra. Located in the heart of the Serra de Tramuntana, this restaurant with housing is a mountain retreat surrounded by the unspoiled nature of rural Mallorca. Situated on a hill and only 10 minutes from the iconic and unique Cala Sa Calobra, this property offers unparalleled exclusivity. The modern building, with a constructed area of over 850 m<sup>2</sup>, has generous areas for the operation as a restaurant on the upper and lower floors as well as a large terrace in front of the restaurant. The building also has a separate living and office area to facilitate the operation of the restaurant. With over 5,000 square meters of land, the property has an abundance of Mediterranean vegetation, including olive trees, carob trees, pine trees, holm oaks and orchards, creating an atmosphere of tranquility and natural beauty. With spectacular views of the Serra de Tramuntana, this privileged property is the perfect location for exclusive events. The wonderful atmosphere makes it possible to enjoy both the cozy interior spaces and the spacious outdoor terrace, creating an unforgettable environment where nature and comfort blend harmoniously.