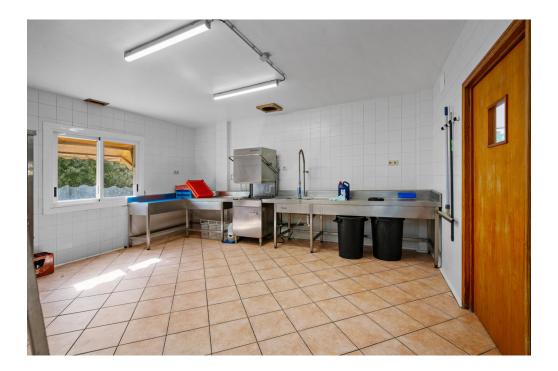

### A first impression

Large excursion restaurant with apartment and offices in Sa Calobra. Located in the heart of the Serra de Tramuntana, this restaurant with housing is a mountain retreat surrounded by the unspoiled nature of rural Mallorca. Situated on a hill and only 10 minutes from the iconic and unique Cala Sa Calobra, this property offers unparalleled exclusivity. The modern building, with a constructed area of over 850 m<sup>2</sup>, has generous areas for the operation as a restaurant on the upper and lower floors as well as a large terrace in front of the restaurant. The building also has a separate living and office area to facilitate the operation of the restaurant. With over 5,000 square meters of land, the property has an abundance of Mediterranean vegetation, including olive trees, carob trees, pine trees, holm oaks and orchards, creating an atmosphere of tranquility and natural beauty. With spectacular views of the Serra de Tramuntana, this privileged property is the perfect location for exclusive events. The wonderful atmosphere makes it possible to enjoy both the cozy interior spaces and the spacious outdoor terrace, creating an unforgettable environment where nature and comfort blend harmoniously.