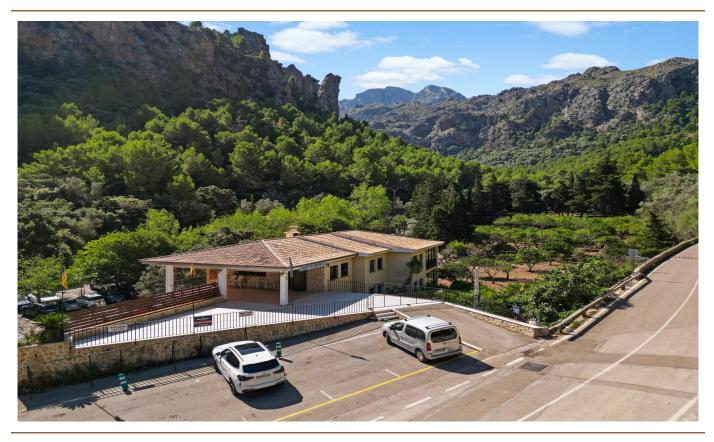

### A first impression

Large excursion restaurant with apartment and offices in Sa Calobra. Located in the heart of the Serra de Tramuntana, this restaurant with housing is a mountain retreat surrounded by the unspoiled nature of rural Mallorca. Situated on a hill and only 10 minutes from the iconic and unique Cala Sa Calobra, this property offers unparalleled exclusivity. The modern building, with a constructed area of over 850 m<sup>2</sup>, has generous areas for the operation as a restaurant on the upper and lower floors as well as a large terrace in front of the restaurant. The building also has a separate living and office area to facilitate the operation of the restaurant. With over 5,000 square meters of land, the property has an abundance of Mediterranean vegetation, including olive trees, carob trees, pine trees, holm oaks and orchards, creating an atmosphere of tranquility and natural beauty. With spectacular views of the Serra de Tramuntana, this privileged property is the perfect location for exclusive events. The wonderful atmosphere makes it possible to enjoy both the cozy interior spaces and the spacious outdoor terrace, creating an unforgettable environment where nature and comfort blend harmoniously.