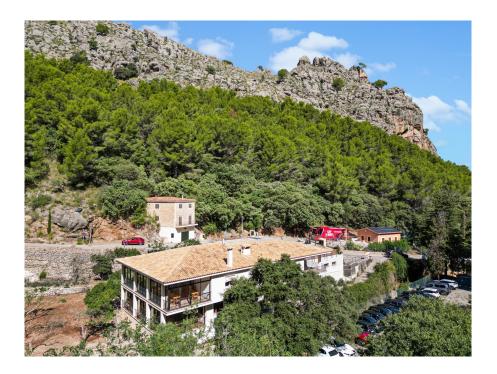

### A first impression

Large excursion restaurant with apartment and offices in Sa Calobra. Located in the heart of the Serra de Tramuntana, this restaurant with housing is a mountain retreat surrounded by the unspoiled nature of rural Mallorca. Situated on a hill and only 10 minutes from the iconic and unique Cala Sa Calobra, this property offers unparalleled exclusivity. The modern building, with a constructed area of over 850 m<sup>2</sup>, has generous areas for the operation as a restaurant on the upper and lower floors as well as a large terrace in front of the restaurant. The building also has a separate living and office area to facilitate the operation of the restaurant. With over 5,000 square meters of land, the property has an abundance of Mediterranean vegetation, including olive trees, carob trees, pine trees, holm oaks and orchards, creating an atmosphere of tranquility and natural beauty. With spectacular views of the Serra de Tramuntana, this privileged property is the perfect location for exclusive events. The wonderful atmosphere makes it possible to enjoy both the cozy interior spaces and the spacious outdoor terrace, creating an unforgettable environment where nature and comfort blend harmoniously.