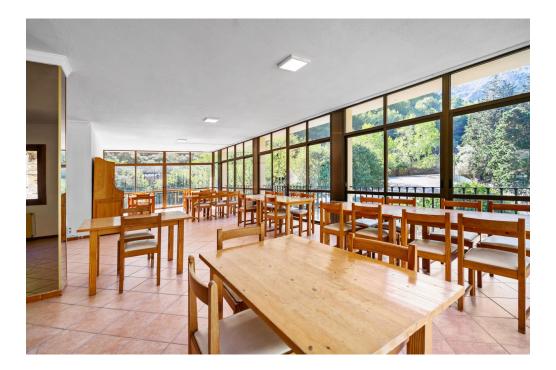

### A first impression

Large excursion restaurant with apartment and offices in Sa Calobra. Located in the heart of the Serra de Tramuntana, this restaurant with housing is a mountain retreat surrounded by the unspoiled nature of rural Mallorca. Situated on a hill and only 10 minutes from the iconic and unique Cala Sa Calobra, this property offers unparalleled exclusivity. The modern building, with a constructed area of over 850 m<sup>2</sup>, has generous areas for the operation as a restaurant on the upper and lower floors as well as a large terrace in front of the restaurant. The building also has a separate living and office area to facilitate the operation of the restaurant. With over 5,000 square meters of land, the property has an abundance of Mediterranean vegetation, including olive trees, carob trees, pine trees, holm oaks and orchards, creating an atmosphere of tranquility and natural beauty. With spectacular views of the Serra de Tramuntana, this privileged property is the perfect location for exclusive events. The wonderful atmosphere makes it possible to enjoy both the cozy interior spaces and the spacious outdoor terrace, creating an unforgettable environment where nature and comfort blend harmoniously.