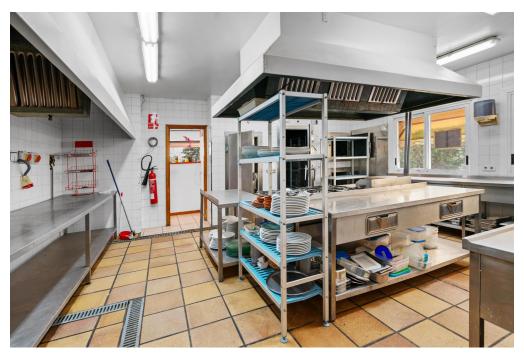

### A first impression

Large excursion restaurant with apartment and offices in Sa Calobra. Located in the heart of the Serra de Tramuntana, this restaurant with housing is a mountain retreat surrounded by the unspoiled nature of rural Mallorca. Situated on a hill and only 10 minutes from the iconic and unique Cala Sa Calobra, this property offers unparalleled exclusivity. The modern building, with a constructed area of over 850 m<sup>2</sup>, has generous areas for the operation as a restaurant on the upper and lower floors as well as a large terrace in front of the restaurant. The building also has a separate living and office area to facilitate the operation of the restaurant. With over 5,000 square meters of land, the property has an abundance of Mediterranean vegetation, including olive trees, carob trees, pine trees, holm oaks and orchards, creating an atmosphere of tranquility and natural beauty. With spectacular views of the Serra de Tramuntana, this privileged property is the perfect location for exclusive events. The wonderful atmosphere makes it possible to enjoy both the cozy interior spaces and the spacious outdoor terrace, creating an unforgettable environment where nature and comfort blend harmoniously.