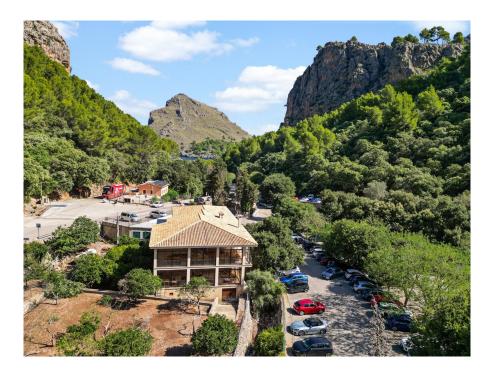

### A first impression

Large excursion restaurant with apartment and offices in Sa Calobra. Located in the heart of the Serra de Tramuntana, this restaurant with housing is a mountain retreat surrounded by the unspoiled nature of rural Mallorca. Situated on a hill and only 10 minutes from the iconic and unique Cala Sa Calobra, this property offers unparalleled exclusivity. The modern building, with a constructed area of over 850 m<sup>2</sup>, has generous areas for the operation as a restaurant on the upper and lower floors as well as a large terrace in front of the restaurant. The building also has a separate living and office area to facilitate the operation of the restaurant. With over 5,000 square meters of land, the property has an abundance of Mediterranean vegetation, including olive trees, carob trees, pine trees, holm oaks and orchards, creating an atmosphere of tranquility and natural beauty. With spectacular views of the Serra de Tramuntana, this privileged property is the perfect location for exclusive events. The wonderful atmosphere makes it possible to enjoy both the cozy interior spaces and the spacious outdoor terrace, creating an unforgettable environment where nature and comfort blend harmoniously.