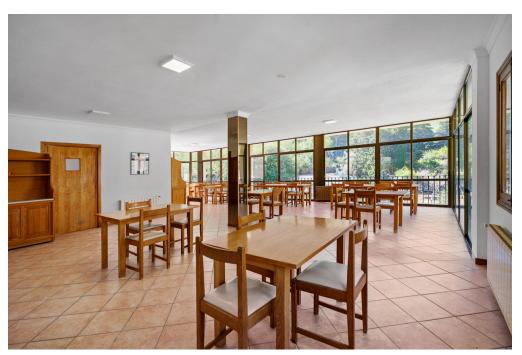

### A first impression

Large excursion restaurant with apartment and offices in Sa Calobra. Located in the heart of the Serra de Tramuntana, this restaurant with housing is a mountain retreat surrounded by the unspoiled nature of rural Mallorca. Situated on a hill and only 10 minutes from the iconic and unique Cala Sa Calobra, this property offers unparalleled exclusivity. The modern building, with a constructed area of over 850 m<sup>2</sup>, has generous areas for the operation as a restaurant on the upper and lower floors as well as a large terrace in front of the restaurant. The building also has a separate living and office area to facilitate the operation of the restaurant. With over 5,000 square meters of land, the property has an abundance of Mediterranean vegetation, including olive trees, carob trees, pine trees, holm oaks and orchards, creating an atmosphere of tranquility and natural beauty. With spectacular views of the Serra de Tramuntana, this privileged property is the perfect location for exclusive events. The wonderful atmosphere makes it possible to enjoy both the cozy interior spaces and the spacious outdoor terrace, creating an unforgettable environment where nature and comfort blend harmoniously.