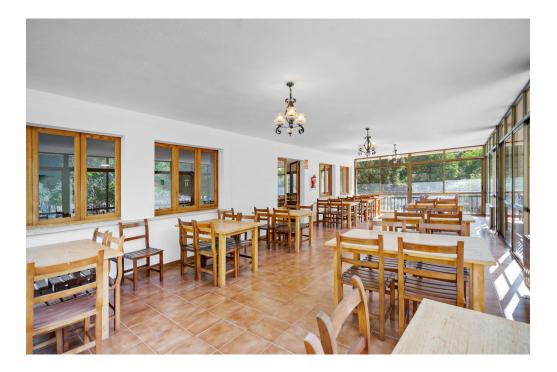

### A first impression

Large excursion restaurant with apartment and offices in Sa Calobra. Located in the heart of the Serra de Tramuntana, this restaurant with housing is a mountain retreat surrounded by the unspoiled nature of rural Mallorca. Situated on a hill and only 10 minutes from the iconic and unique Cala Sa Calobra, this property offers unparalleled exclusivity. The modern building, with a constructed area of over 850 m<sup>2</sup>, has generous areas for the operation as a restaurant on the upper and lower floors as well as a large terrace in front of the restaurant. The building also has a separate living and office area to facilitate the operation of the restaurant. With over 5,000 square meters of land, the property has an abundance of Mediterranean vegetation, including olive trees, carob trees, pine trees, holm oaks and orchards, creating an atmosphere of tranquility and natural beauty. With spectacular views of the Serra de Tramuntana, this privileged property is the perfect location for exclusive events. The wonderful atmosphere makes it possible to enjoy both the cozy interior spaces and the spacious outdoor terrace, creating an unforgettable environment where nature and comfort blend harmoniously.