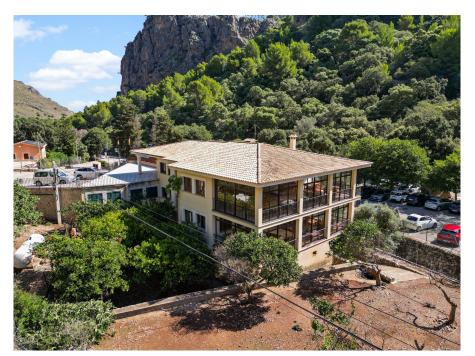

### A first impression

Large excursion restaurant with apartment and offices in Sa Calobra. Located in the heart of the Serra de Tramuntana, this restaurant with housing is a mountain retreat surrounded by the unspoiled nature of rural Mallorca. Situated on a hill and only 10 minutes from the iconic and unique Cala Sa Calobra, this property offers unparalleled exclusivity. The modern building, with a constructed area of over 850 m<sup>2</sup>, has generous areas for the operation as a restaurant on the upper and lower floors as well as a large terrace in front of the restaurant. The building also has a separate living and office area to facilitate the operation of the restaurant. With over 5,000 square meters of land, the property has an abundance of Mediterranean vegetation, including olive trees, carob trees, pine trees, holm oaks and orchards, creating an atmosphere of tranquility and natural beauty. With spectacular views of the Serra de Tramuntana, this privileged property is the perfect location for exclusive events. The wonderful atmosphere makes it possible to enjoy both the cozy interior spaces and the spacious outdoor terrace, creating an unforgettable environment where nature and comfort blend harmoniously.