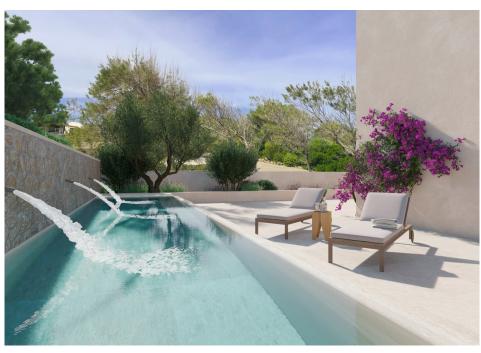

The construction spread over three floors has about 685m2 built and sits on a plot of about 850m2. On the ground floor, there is a commercial space of about 225m2 with approved project and building permits to convert it into a residence with a private pool. The first floor houses two apartments totaling five bedrooms, three bathrooms, and a constructed area of 187m2, with their living rooms and kitchens. They also have storage rooms, laundry rooms, and an outdoor terrace. At the top, there is a solarium terrace with panoramic 360° views. Additionally, there is a semi-basement floor of 250m2, where there is a large garage for several cars and even for a small boat. It is a truly great investment opportunity or to create a magnificent home on the Mediterranean coast.