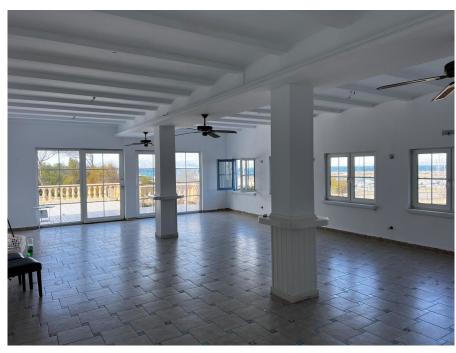

### A first impression

Great investment opportunity! Building for sale on the first line, with two apartments and a commercial space that can be converted into an exclusive residence, facing the maritime port of Colonia Sant Pere. Excellent location, in a residential and quiet area with fabulous views of the bay of Alcudia, making this property a true gem facing the Mediterranean Sea.

The construction spread over three floors has about 685m2 built and sits on a plot of about 850m2. On the ground floor, there is a commercial space of about 225m2 with approved project and building permits to convert it into a residence with a private pool. The first floor houses two apartments totaling five bedrooms, three bathrooms, and a constructed area of 187m2, with their living rooms and kitchens. They also have storage rooms, laundry rooms, and an outdoor terrace. At the top, there is a solarium terrace with panoramic 360° views. Additionally, there is a semi-basement floor of 250m2, where there is a large garage for several cars and even for a small boat. It is a truly great investment opportunity or to create a magnificent home on the Mediterranean coast.