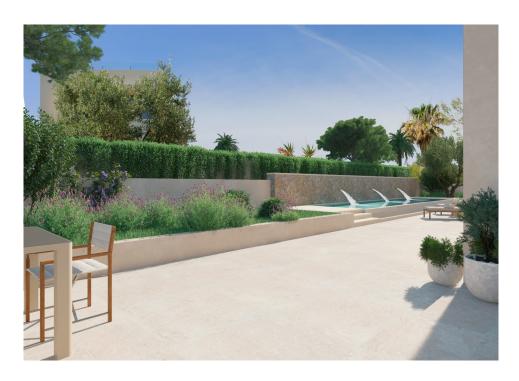

The construction spread over three floors has about 685m2 built and sits on a plot of about 850m2. On the ground floor, there is a commercial space of about 225m2 with approved project and building permits to convert it into a residence with a private pool. The first floor houses two apartments totaling five bedrooms, three bathrooms, and a constructed area of 187m2, with their living rooms and kitchens. They also have storage rooms, laundry rooms, and an outdoor terrace. At the top, there is a solarium terrace with panoramic 360° views. Additionally, there is a semi-basement floor of 250m2, where there is a large garage for several cars and even for a small boat. It is a truly great investment opportunity or to create a magnificent home on the Mediterranean coast.