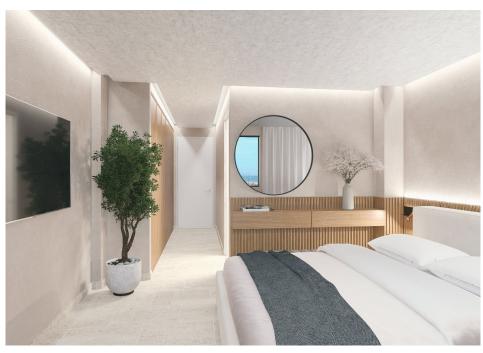

The construction spread over three floors has about 685m2 built and sits on a plot of about 850m2. On the ground floor, there is a commercial space of about 225m2 with approved project and building permits to convert it into a residence with a private pool. The first floor houses two apartments totaling five bedrooms, three bathrooms, and a constructed area of 187m2, with their living rooms and kitchens. They also have storage rooms, laundry rooms, and an outdoor terrace. At the top, there is a solarium terrace with panoramic 360° views. Additionally, there is a semi-basement floor of 250m2, where there is a large garage for several cars and even for a small boat. It is a truly great investment opportunity or to create a magnificent home on the Mediterranean coast.