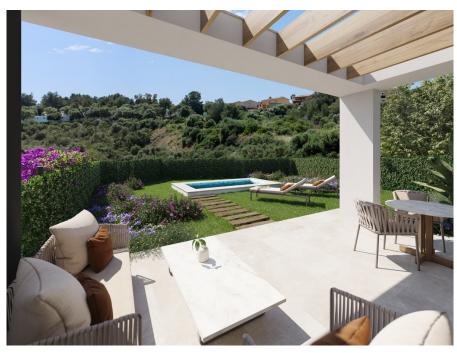

The properties will have 2 bedrooms with fitted closets, 2 furnished bathrooms, large living-dining room sharing its space with great kitchen furnished and equipped to high standard, laundry, beautiful covered terrace and great green garden. The garden can be customized by adding a magnificent private swimming pool if desired. All the houses will have air conditioning hot/cold, large windows with double glazing, pre-installation of domotics, high quality finishes, private parking space and beautiful views to the sea or the gardens. Optionally you can add: electric underfloor heating or electric towel rail in the bathrooms and installation of photovoltaic panels in the garden with batteries. This wonderful residential complex provides comfortable common areas with indoor and outdoor pool, fully equipped gym room, changing rooms with showers and toilet, whirlpool and water jets, cinema and as if that were not enough a gastrobar with kitchen for its residents. Everything you could wish for is in this spectacular complex. It is a real jewel in Mediterranean paradise! Contact us to reserve your future dream home!