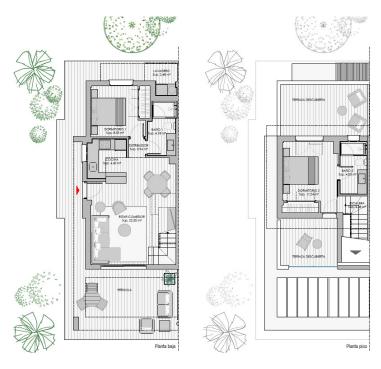

### A first impression

A large development of 158 townhouses under construction in an exclusive residential complex on the east coast of Mallorca, in Cala Romantica. Located on a large plot of 62.000m2 in a privileged area of the island, they are just 5 minutes from the magnificent cove of Estany d'en Mas and 10 minutes drive from Manacor, one of the most beautiful cities of the island. Here you can enjoy magnificent architecture, as well as a multitude of services: bars, restaurants, stores, schools and everything you need. Close to the development there is a wide variety of golf and tennis clubs such as the Club de Golf tennis clubs such as the Son Servera Golf Club, the Nadal Tennis Academy and the Porto Cristo Tennis Club.

The properties will have 2 bedrooms with fitted closets, 2 furnished bathrooms, large living-dining room sharing its space with great kitchen furnished and equipped to high standard, laundry, beautiful covered terrace and great green garden. The garden can be customized by adding a magnificent private swimming pool if desired. All the houses will have air conditioning hot/cold, large windows with double glazing, pre-installation of domotics, high quality finishes, private parking space and beautiful views to the sea or the gardens. Optionally you can add: electric underfloor heating or electric towel rail in the bathrooms and installation of photovoltaic panels in the garden with batteries. This wonderful residential complex provides comfortable common areas with indoor and outdoor pool, fully equipped gym room, changing rooms with showers and toilet, whirlpool and water jets, cinema and as if that were not enough a gastrobar with kitchen for its residents. Everything you could wish for is in this spectacular complex. It is a real jewel in Mediterranean paradise! Contact us to reserve your future dream home!