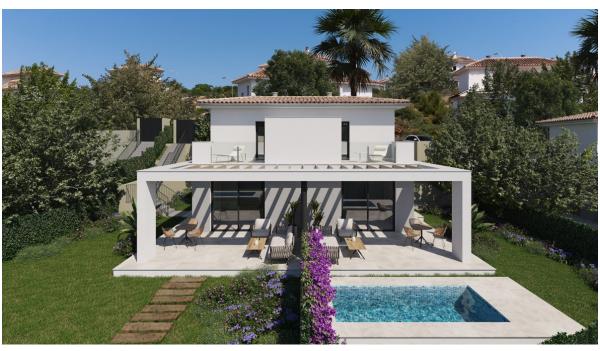

### A first impression

A large development of 158 townhouses under construction in an exclusive residential complex on the east coast of Mallorca, in Cala Romantica. Located on a large plot of 62.000m2 in a privileged area of the island, they are just 5 minutes from the magnificent cove of Estany d'en Mas and 10 minutes drive from Manacor, one of the most beautiful cities of the island. Here you can enjoy magnificent architecture, as well as a multitude of services: bars, restaurants, stores, schools and everything you need. Close to the development there is a wide variety of golf and tennis clubs such as the Club de Golf tennis clubs such as the Son Servera Golf Club, the Nadal Tennis Academy and the Porto Cristo Tennis Club.

The properties will have 2 bedrooms with fitted closets, 2 furnished bathrooms, large living-dining room sharing its space with great kitchen furnished and equipped to high standard, laundry, beautiful covered terrace and great green garden. The garden can be customized by adding a magnificent private swimming pool if desired. All the houses will have air conditioning hot/cold, large windows with double glazing, pre-installation of domotics, high quality finishes, private parking space and beautiful views to the sea or the gardens. Optionally you can add: electric underfloor heating or electric towel rail in the bathrooms and installation of photovoltaic panels in the garden with batteries. This wonderful residential complex provides comfortable common areas with indoor and outdoor pool, fully equipped gym room, changing rooms with showers and toilet, whirlpool and water jets, cinema and as if that were not enough a gastrobar with kitchen for its residents. Everything you could wish for is in this spectacular complex. It is a real jewel in Mediterranean paradise! Contact us to reserve your future dream home!