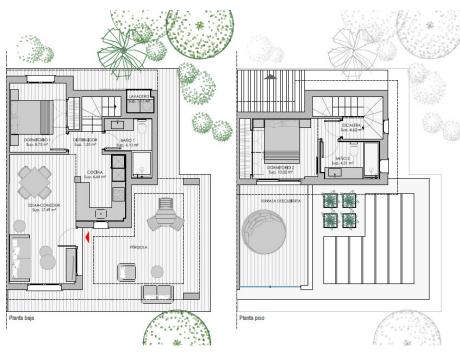

### A first impression

A large development of 158 townhouses under construction in an exclusive residential complex on the east coast of Mallorca, in Cala Romantica. Located on a large plot of 62.000m2 in a privileged area of the island, they are just 5 minutes from the magnificent cove of Estany d'en Mas and 10 minutes drive from Manacor, one of the most beautiful cities of the island. Here you can enjoy magnificent architecture, as well as a multitude of services: bars, restaurants, stores, schools and everything you need. Close to the development there is a wide variety of golf and tennis clubs such as the Club de Golf tennis clubs such as the Son Servera Golf Club, the Nadal Tennis Academy and the Porto Cristo Tennis Club.

The properties will have 2 bedrooms with fitted closets, 2 furnished bathrooms, large living-dining room sharing its space with great kitchen furnished and equipped to high standard, laundry, beautiful covered terrace and great green garden. The garden can be customized by adding a magnificent private swimming pool if desired. All the houses will have air conditioning hot/cold, large windows with double glazing, pre-installation of domotics, high quality finishes, private parking space and beautiful views to the sea or the gardens. Optionally you can add: electric underfloor heating or electric towel rail in the bathrooms and installation of photovoltaic panels in the garden with batteries. This wonderful residential complex provides comfortable common areas with indoor and outdoor pool, fully equipped gym room, changing rooms with showers and toilet, whirlpool and water jets, cinema and as if that were not enough a gastrobar with kitchen for its residents. Everything you could wish for is in this spectacular complex. It is a real jewel in Mediterranean paradise! Contact us to reserve your future dream home!