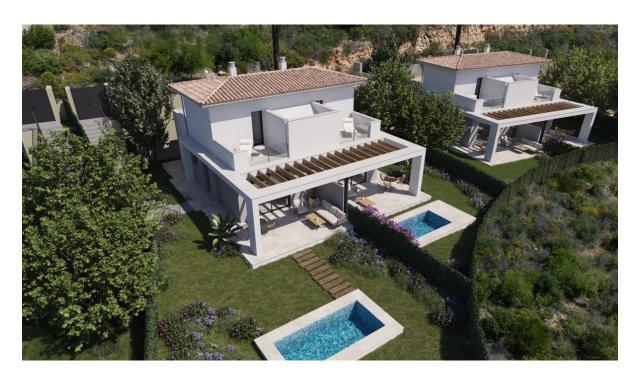

### A first impression

A large development of 158 townhouses under construction in an exclusive residential complex on the east coast of Mallorca, in Cala Romantica. Located on a large plot of 62.000m2 in a privileged area of the island, they are just 5 minutes from the magnificent cove of Estany d'en Mas and 10 minutes drive from Manacor, one of the most beautiful cities of the island. Here you can enjoy magnificent architecture, as well as a multitude of services: bars, restaurants, stores, schools and everything you need. Close to the development there is a wide variety of golf and tennis clubs such as the Club de Golf tennis clubs such as the Son Servera Golf Club, the Nadal Tennis Academy and the Porto Cristo Tennis Club.

The properties will have 2 bedrooms with fitted closets, 2 furnished bathrooms, large living-dining room sharing its space with great kitchen furnished and equipped to high standard, laundry, beautiful covered terrace and great green garden. The garden can be customized by adding a magnificent private swimming pool if desired. All the houses will have air conditioning hot/cold, large windows with double glazing, pre-installation of domotics, high quality finishes, private parking space and beautiful views to the sea or the gardens. Optionally you can add: electric underfloor heating or electric towel rail in the bathrooms and installation of photovoltaic panels in the garden with batteries. This wonderful residential complex provides comfortable common areas with indoor and outdoor pool, fully equipped gym room, changing rooms with showers and toilet, whirlpool and water jets, cinema and as if that were not enough a gastrobar with kitchen for its residents. Everything you could wish for is in this spectacular complex. It is a real jewel in Mediterranean paradise! Contact us to reserve your future dream home!