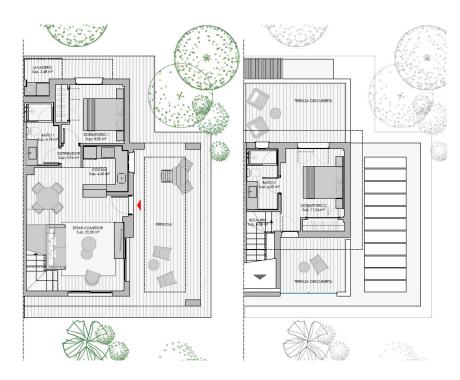

### A first impression

A large development of 158 townhouses under construction in an exclusive residential complex on the east coast of Mallorca, in Cala Romantica. Located on a large plot of 62.000m2 in a privileged area of the island, they are just 5 minutes from the magnificent cove of Estany d'en Mas and 10 minutes drive from Manacor, one of the most beautiful cities of the island. Here you can enjoy magnificent architecture, as well as a multitude of services: bars, restaurants, stores, schools and everything you need. Close to the development there is a wide variety of golf and tennis clubs such as the Club de Golf tennis clubs such as the Son Servera Golf Club, the Nadal Tennis Academy and the Porto Cristo Tennis Club.

The properties will have 2 bedrooms with fitted closets, 2 furnished bathrooms, large living-dining room sharing its space with great kitchen furnished and equipped to high standard, laundry, beautiful covered terrace and great green garden. The garden can be customized by adding a magnificent private swimming pool if desired. All the houses will have air conditioning hot/cold, large windows with double glazing, pre-installation of domotics, high quality finishes, private parking space and beautiful views to the sea or the gardens. Optionally you can add: electric underfloor heating or electric towel rail in the bathrooms and installation of photovoltaic panels in the garden with batteries. This wonderful residential complex provides comfortable common areas with indoor and outdoor pool, fully equipped gym room, changing rooms with showers and toilet, whirlpool and water jets, cinema and as if that were not enough a gastrobar with kitchen for its residents. Everything you could wish for is in this spectacular complex. It is a real jewel in Mediterranean paradise! Contact us to reserve your future dream home!