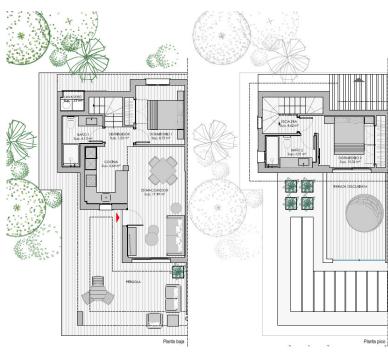

### A first impression

A large development of 158 townhouses under construction in an exclusive residential complex on the east coast of Mallorca, in Cala Romantica. Located on a large plot of 62.000m2 in a privileged area of the island, they are just 5 minutes from the magnificent cove of Estany d'en Mas and 10 minutes drive from Manacor, one of the most beautiful cities of the island. Here you can enjoy magnificent architecture, as well as a multitude of services: bars, restaurants, stores, schools and everything you need. Close to the development there is a wide variety of golf and tennis clubs such as the Club de Golf tennis clubs such as the Son Servera Golf Club, the Nadal Tennis Academy and the Porto Cristo Tennis Club.

The properties will have 2 bedrooms with fitted closets, 2 furnished bathrooms, large living-dining room sharing its space with great kitchen furnished and equipped to high standard, laundry, beautiful covered terrace and great green garden. The garden can be customized by adding a magnificent private swimming pool if desired. All the houses will have air conditioning hot/cold, large windows with double glazing, pre-installation of domotics, high quality finishes, private parking space and beautiful views to the sea or the gardens. Optionally you can add: electric underfloor heating or electric towel rail in the bathrooms and installation of photovoltaic panels in the garden with batteries. This wonderful residential complex provides comfortable common areas with indoor and outdoor pool, fully equipped gym room, changing rooms with showers and toilet, whirlpool and water jets, cinema and as if that were not enough a gastrobar with kitchen for its residents. Everything you could wish for is in this spectacular complex. It is a real jewel in Mediterranean paradise! Contact us to reserve your future dream home!