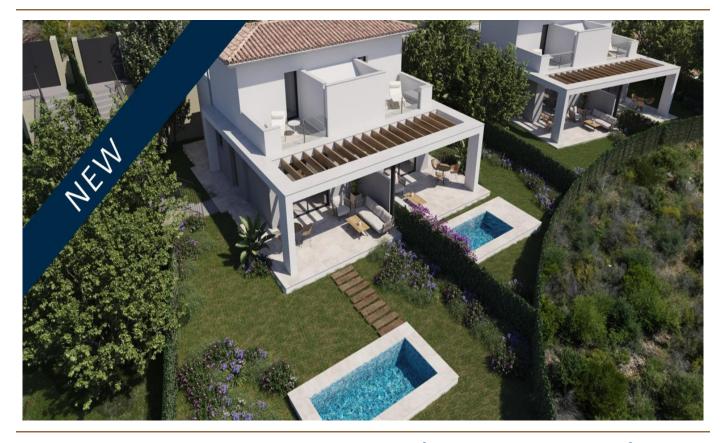

### A first impression

A large development of 158 townhouses under construction in an exclusive residential complex on the east coast of Mallorca, in Cala Romantica. Located on a large plot of 62.000m2 in a privileged area of the island, they are just 5 minutes from the magnificent cove of Estany d'en Mas and 10 minutes drive from Manacor, one of the most beautiful cities of the island. Here you can enjoy magnificent architecture, as well as a multitude of services: bars, restaurants, stores, schools and everything you need. Close to the development there is a wide variety of golf and tennis clubs such as the Club de Golf tennis clubs such as the Son Servera Golf Club, the Nadal Tennis Academy and the Porto Cristo Tennis Club.

The properties will have 2 bedrooms with fitted closets, 2 furnished bathrooms, large living-dining room sharing its space with great kitchen furnished and equipped to high standard, laundry, beautiful covered terrace and great green garden. The garden can be customized by adding a magnificent private swimming pool if desired. All the houses will have air conditioning hot/cold, large windows with double glazing, pre-installation of domotics, high quality finishes, private parking space and beautiful views to the sea or the gardens. Optionally you can add: electric underfloor heating or electric towel rail in the bathrooms and installation of photovoltaic panels in the garden with batteries. This wonderful residential complex provides comfortable common areas with indoor and outdoor pool, fully equipped gym room, changing rooms with showers and toilet, whirlpool and water jets, cinema and as if that were not enough a gastrobar with kitchen for its residents. Everything you could wish for is in this spectacular complex. It is a real jewel in Mediterranean paradise! Contact us to reserve your future dream home!