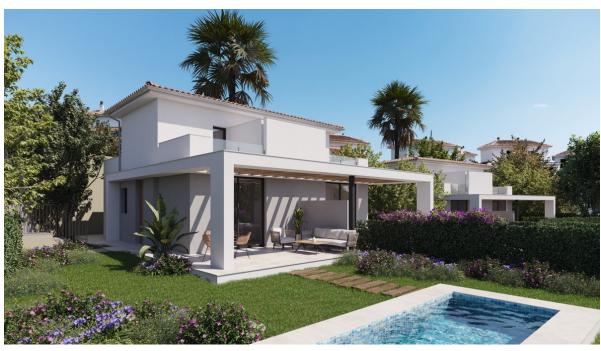

### A first impression

A large development of 158 townhouses under construction in an exclusive residential complex on the east coast of Mallorca, in Cala Romantica. Located on a large plot of 62.000m2 in a privileged area of the island, they are just 5 minutes from the magnificent cove of Estany d'en Mas and 10 minutes drive from Manacor, one of the most beautiful cities of the island. Here you can enjoy magnificent architecture, as well as a multitude of services: bars, restaurants, stores, schools and everything you need. Close to the development there is a wide variety of golf and tennis clubs such as the Club de Golf tennis clubs such as the Son Servera Golf Club, the Nadal Tennis Academy and the Porto Cristo Tennis Club.

The properties will have 2 bedrooms with fitted closets, 2 furnished bathrooms, large living-dining room sharing its space with great kitchen furnished and equipped to high standard, laundry, beautiful covered terrace and great green garden. The garden can be customized by adding a magnificent private swimming pool if desired. All the houses will have air conditioning hot/cold, large windows with double glazing, pre-installation of domotics, high quality finishes, private parking space and beautiful views to the sea or the gardens. Optionally you can add: electric underfloor heating or electric towel rail in the bathrooms and installation of photovoltaic panels in the garden with batteries. This wonderful residential complex provides comfortable common areas with indoor and outdoor pool, fully equipped gym room, changing rooms with showers and toilet, whirlpool and water jets, cinema and as if that were not enough a gastrobar with kitchen for its residents. Everything you could wish for is in this spectacular complex. It is a real jewel in Mediterranean paradise! Contact us to reserve your future dream home!