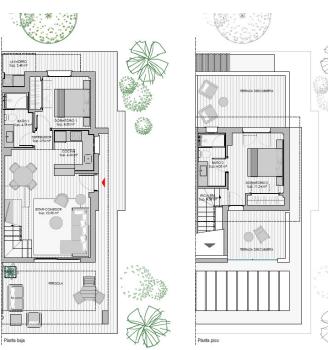

### A first impression

A large development of 158 townhouses under construction in an exclusive residential complex on the east coast of Mallorca, in Cala Romantica. Located on a large plot of 62.000m2 in a privileged area of the island, they are just 5 minutes from the magnificent cove of Estany d'en Mas and 10 minutes drive from Manacor, one of the most beautiful cities of the island. Here you can enjoy magnificent architecture, as well as a multitude of services: bars, restaurants, stores, schools and everything you need. Close to the development there is a wide variety of golf and tennis clubs such as the Club de Golf tennis clubs such as the Son Servera Golf Club, the Nadal Tennis Academy and the Porto Cristo Tennis Club.

The properties will have 2 bedrooms with fitted closets, 2 furnished bathrooms, large living-dining room sharing its space with great kitchen furnished and equipped to high standard, laundry, beautiful covered terrace and great green garden. The garden can be customized by adding a magnificent private swimming pool if desired. All the houses will have air conditioning hot/cold, large windows with double glazing, pre-installation of domotics, high quality finishes, private parking space and beautiful views to the sea or the gardens. Optionally you can add: electric underfloor heating or electric towel rail in the bathrooms and installation of photovoltaic panels in the garden with batteries. This wonderful residential complex provides comfortable common areas with indoor and outdoor pool, fully equipped gym room, changing rooms with showers and toilet, whirlpool and water jets, cinema and as if that were not enough a gastrobar with kitchen for its residents. Everything you could wish for is in this spectacular complex. It is a real jewel in Mediterranean paradise! Contact us to reserve your future dream home!