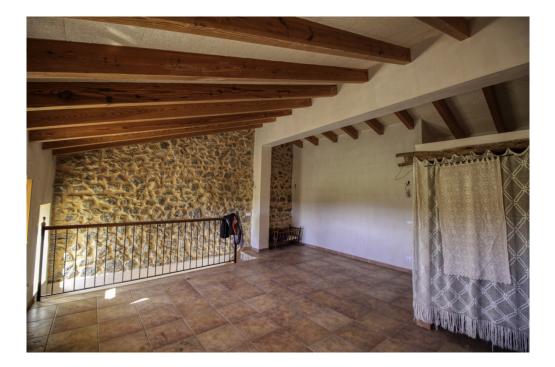

### A first impression

For sale large estate of more than 36 hectares of fertile land, of which about 30 are cultivable with historical house "possessió" in Sant LLorenç.

It has an old traditional house still to be renovated, an annex house completely renovated, an old warehouse with vaulted ceilings connected to the old stables. The old house is distributed in two floors that need to be reformed. It still retains all its character, marés stone arch in the entrance hall, old kitchen with its large fireplace. There is an adjoining area which used to be the barns and store room with the old mill "molí de sang" (now disappeared). This area is also distributed in two floors, which have been completely renovated. On the ground floor there is a bedroom, a kitchen, a bathroom and a living-dining room with fireplace. The first floor has two bedrooms, two bathrooms, one en suite, spacious living room with beautiful views.