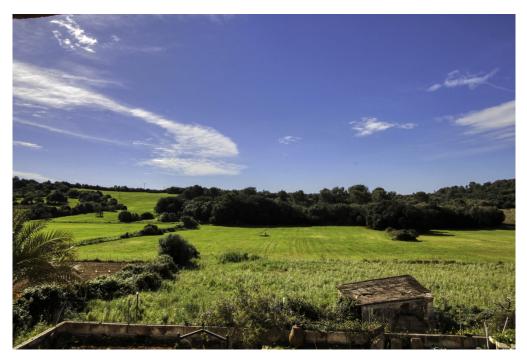

### A first impression

For sale large estate of more than 36 hectares of fertile land, of which about 30 are cultivable with historical house "possessió" in Sant LLorenç.

It has an old traditional house still to be renovated, an annex house completely renovated, an old warehouse with vaulted ceilings connected to the old stables. The old house is distributed in two floors that need to be reformed. It still retains all its character, marés stone arch in the entrance hall, old kitchen with its large fireplace. There is an adjoining area which used to be the barns and store room with the old mill "molí de sang" (now disappeared). This area is also distributed in two floors, which have been completely renovated. On the ground floor there is a bedroom, a kitchen, a bathroom and a living-dining room with fireplace. The first floor has two bedrooms, two bathrooms, one en suite, spacious living room with beautiful views.

It has a beautiful stone façade. The property has electricity, own water well, cistern, easy access and well connected. 3 accesses to the property from the north and south. The sea can be seen from the highest areas of the property.

Fertile land with plenty of water. In its past an old olive grove and where the olives were processed.

The reform is to be finished and needs some work to complete this historic property to convert it into a large house.