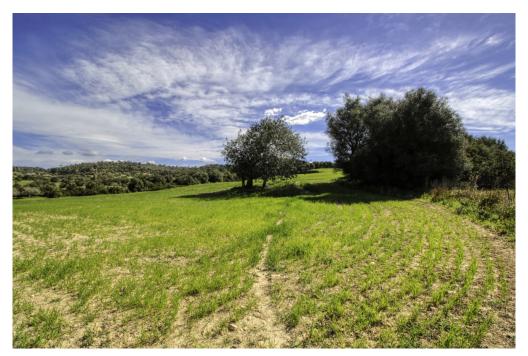

### A first impression

For sale large estate of more than 36 hectares of fertile land, of which about 30 are cultivable with historical house "possessió" in Sant LLorenç.

It has an old traditional house still to be renovated, an annex house completely renovated, an old warehouse with vaulted ceilings connected to the old stables. The old house is distributed in two floors that need to be reformed. It still retains all its character, marés stone arch in the entrance hall, old kitchen with its large fireplace. There is an adjoining area which used to be the barns and store room with the old mill "molí de sang" (now disappeared). This area is also distributed in two floors, which have been completely renovated. On the ground floor there is a bedroom, a kitchen, a bathroom and a living-dining room with fireplace. The first floor has two bedrooms, two bathrooms, one en suite, spacious living room with beautiful views.

It has a beautiful stone façade. The property has electricity, own water well, cistern, easy access and well connected. 3 accesses to the property from the north and south. The sea can be seen from the highest areas of the property.

Fertile land with plenty of water. In its past an old olive grove and where the olives were processed.

The reform is to be finished and needs some work to complete this historic property to convert it into a large house.