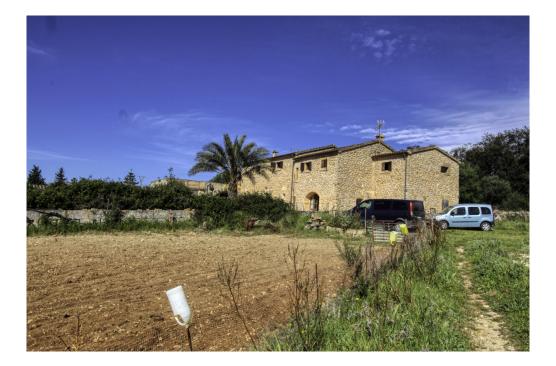

### A first impression

For sale large estate of more than 36 hectares of fertile land, of which about 30 are cultivable with historical house "possessió" in Sant LLorenç.

It has an old traditional house still to be renovated, an annex house completely renovated, an old warehouse with vaulted ceilings connected to the old stables. The old house is distributed in two floors that need to be reformed. It still retains all its character, marés stone arch in the entrance hall, old kitchen with its large fireplace. There is an adjoining area which used to be the barns and store room with the old mill "molí de sang" (now disappeared). This area is also distributed in two floors, which have been completely renovated. On the ground floor there is a bedroom, a kitchen, a bathroom and a living-dining room with fireplace. The first floor has two bedrooms, two bathrooms, one en suite, spacious living room with beautiful views.

It has a beautiful stone façade. The property has electricity, own water well, cistern, easy access and well connected. 3 accesses to the property from the north and south. The sea can be seen from the highest areas of the property.