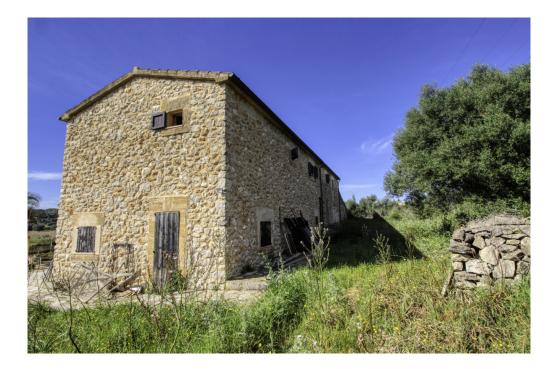

### A first impression

For sale large estate of more than 36 hectares of fertile land, of which about 30 are cultivable with historical house "possessió" in Sant LLorenç.

It has an old traditional house still to be renovated, an annex house completely renovated, an old warehouse with vaulted ceilings connected to the old stables. The old house is distributed in two floors that need to be reformed. It still retains all its character, marés stone arch in the entrance hall, old kitchen with its large fireplace. There is an adjoining area which used to be the barns and store room with the old mill "molí de sang" (now disappeared). This area is also distributed in two floors, which have been completely renovated. On the ground floor there is a bedroom, a kitchen, a bathroom and a living-dining room with fireplace. The first floor has two bedrooms, two bathrooms, one en suite, spacious living room with beautiful views.