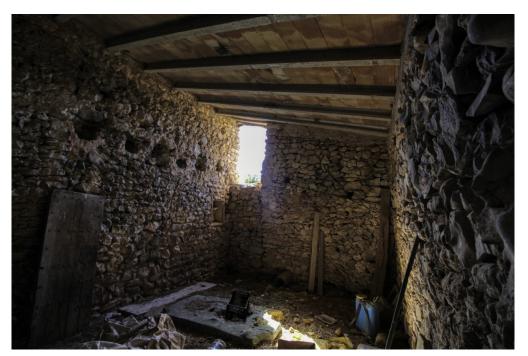

### A first impression

For sale large estate of more than 36 hectares of fertile land, of which about 30 are cultivable with historical house "possessió" in Sant LLorenç.

It has an old traditional house still to be renovated, an annex house completely renovated, an old warehouse with vaulted ceilings connected to the old stables. The old house is distributed in two floors that need to be reformed. It still retains all its character, marés stone arch in the entrance hall, old kitchen with its large fireplace. There is an adjoining area which used to be the barns and store room with the old mill "molí de sang" (now disappeared). This area is also distributed in two floors, which have been completely renovated. On the ground floor there is a bedroom, a kitchen, a bathroom and a living-dining room with fireplace. The first floor has two bedrooms, two bathrooms, one en suite, spacious living room with beautiful views.

Fertile land with plenty of water. In its past an old olive grove and where the olives were processed.

The reform is to be finished and needs some work to complete this historic property to convert it into a large house.