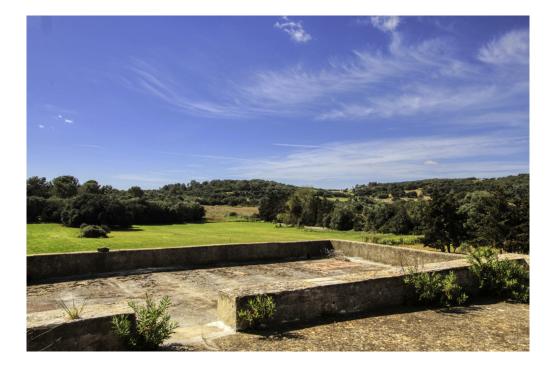

### A first impression

For sale large estate of more than 36 hectares of fertile land, of which about 30 are cultivable with historical house "possessió" in Sant LLorenç.

It has an old traditional house still to be renovated, an annex house completely renovated, an old warehouse with vaulted ceilings connected to the old stables. The old house is distributed in two floors that need to be reformed. It still retains all its character, marés stone arch in the entrance hall, old kitchen with its large fireplace. There is an adjoining area which used to be the barns and store room with the old mill "molí de sang" (now disappeared). This area is also distributed in two floors, which have been completely renovated. On the ground floor there is a bedroom, a kitchen, a bathroom and a living-dining room with fireplace. The first floor has two bedrooms, two bathrooms, one en suite, spacious living room with beautiful views.

It has a beautiful stone façade. The property has electricity, own water well, cistern, easy access and well connected. 3 accesses to the property from the north and south. The sea can be seen from the highest areas of the property.

Fertile land with plenty of water. In its past an old olive grove and where the olives were processed.

The reform is to be finished and needs some work to complete this historic property to convert it into a large house.