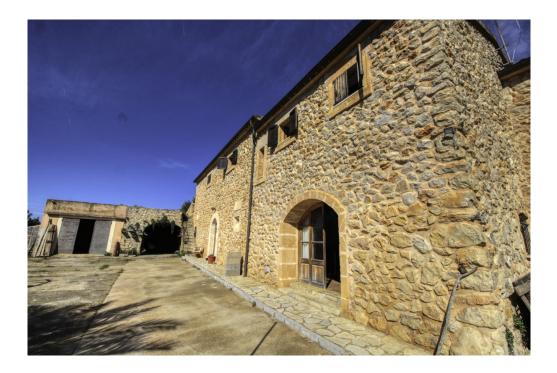

### A first impression

For sale large estate of more than 36 hectares of fertile land, of which about 30 are cultivable with historical house "possessió" in Sant LLorenç.

It has an old traditional house still to be renovated, an annex house completely renovated, an old warehouse with vaulted ceilings connected to the old stables. The old house is distributed in two floors that need to be reformed. It still retains all its character, marés stone arch in the entrance hall, old kitchen with its large fireplace. There is an adjoining area which used to be the barns and store room with the old mill "molí de sang" (now disappeared). This area is also distributed in two floors, which have been completely renovated. On the ground floor there is a bedroom, a kitchen, a bathroom and a living-dining room with fireplace. The first floor has two bedrooms, two bathrooms, one en suite, spacious living room with beautiful views.

It has a beautiful stone façade. The property has electricity, own water well, cistern, easy access and well connected. 3 accesses to the property from the north and south. The sea can be seen from the highest areas of the property.