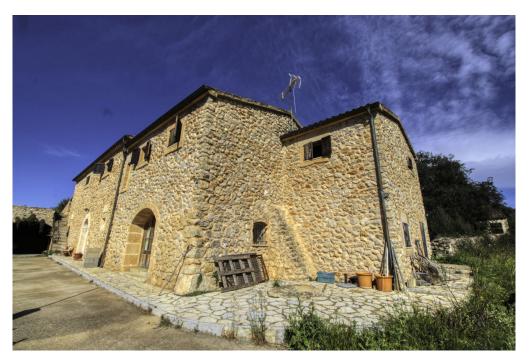

### A first impression

For sale large estate of more than 36 hectares of fertile land, of which about 30 are cultivable with historical house "possessió" in Sant LLorenç.

It has an old traditional house still to be renovated, an annex house completely renovated, an old warehouse with vaulted ceilings connected to the old stables. The old house is distributed in two floors that need to be reformed. It still retains all its character, marés stone arch in the entrance hall, old kitchen with its large fireplace. There is an adjoining area which used to be the barns and store room with the old mill "molí de sang" (now disappeared). This area is also distributed in two floors, which have been completely renovated. On the ground floor there is a bedroom, a kitchen, a bathroom and a living-dining room with fireplace. The first floor has two bedrooms, two bathrooms, one en suite, spacious living room with beautiful views.

It has a beautiful stone façade. The property has electricity, own water well, cistern, easy access and well connected. 3 accesses to the property from the north and south. The sea can be seen from the highest areas of the property.