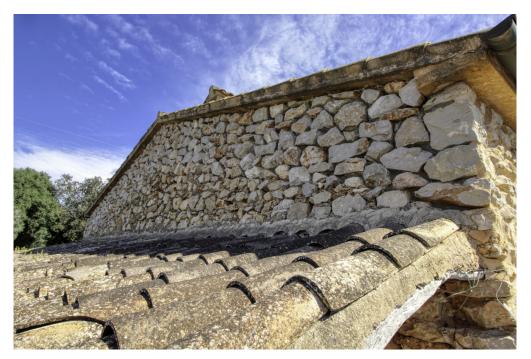

### A first impression

For sale large estate of more than 36 hectares of fertile land, of which about 30 are cultivable with historical house "possessió" in Sant LLorenç.

It has an old traditional house still to be renovated, an annex house completely renovated, an old warehouse with vaulted ceilings connected to the old stables. The old house is distributed in two floors that need to be reformed. It still retains all its character, marés stone arch in the entrance hall, old kitchen with its large fireplace. There is an adjoining area which used to be the barns and store room with the old mill "molí de sang" (now disappeared). This area is also distributed in two floors, which have been completely renovated. On the ground floor there is a bedroom, a kitchen, a bathroom and a living-dining room with fireplace. The first floor has two bedrooms, two bathrooms, one en suite, spacious living room with beautiful views.

It has a beautiful stone façade. The property has electricity, own water well, cistern, easy access and well connected. 3 accesses to the property from the north and south. The sea can be seen from the highest areas of the property.