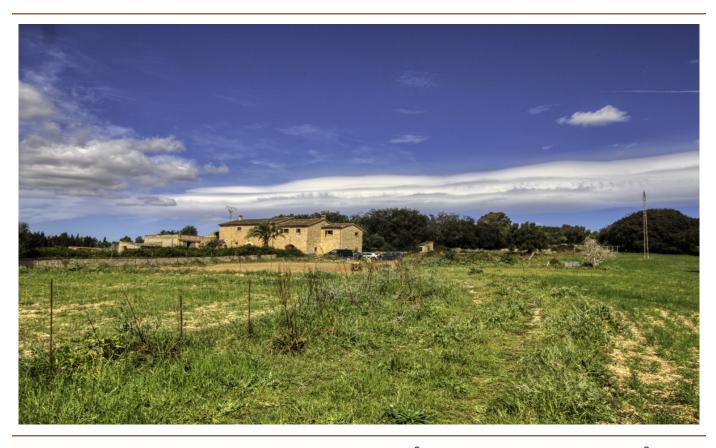

### A first impression

For sale large estate of more than 36 hectares of fertile land, of which about 30 are cultivable with historical house "possessió" in Sant LLorenç.

It has an old traditional house still to be renovated, an annex house completely renovated, an old warehouse with vaulted ceilings connected to the old stables. The old house is distributed in two floors that need to be reformed. It still retains all its character, marés stone arch in the entrance hall, old kitchen with its large fireplace. There is an adjoining area which used to be the barns and store room with the old mill "molí de sang" (now disappeared). This area is also distributed in two floors, which have been completely renovated. On the ground floor there is a bedroom, a kitchen, a bathroom and a living-dining room with fireplace. The first floor has two bedrooms, two bathrooms, one en suite, spacious living room with beautiful views.

It has a beautiful stone façade. The property has electricity, own water well, cistern, easy access and well connected. 3 accesses to the property from the north and south. The sea can be seen from the highest areas of the property.

Fertile land with plenty of water. In its past an old olive grove and where the olives were processed.

The reform is to be finished and needs some work to complete this historic property to convert it into a large house.