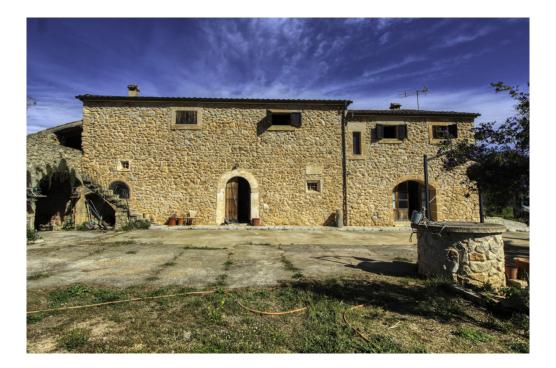

### A first impression

For sale large estate of more than 36 hectares of fertile land, of which about 30 are cultivable with historical house "possessió" in Sant LLorenç.

It has an old traditional house still to be renovated, an annex house completely renovated, an old warehouse with vaulted ceilings connected to the old stables. The old house is distributed in two floors that need to be reformed. It still retains all its character, marés stone arch in the entrance hall, old kitchen with its large fireplace. There is an adjoining area which used to be the barns and store room with the old mill "molí de sang" (now disappeared). This area is also distributed in two floors, which have been completely renovated. On the ground floor there is a bedroom, a kitchen, a bathroom and a living-dining room with fireplace. The first floor has two bedrooms, two bathrooms, one en suite, spacious living room with beautiful views.

It has a beautiful stone façade. The property has electricity, own water well, cistern, easy access and well connected. 3 accesses to the property from the north and south. The sea can be seen from the highest areas of the property.