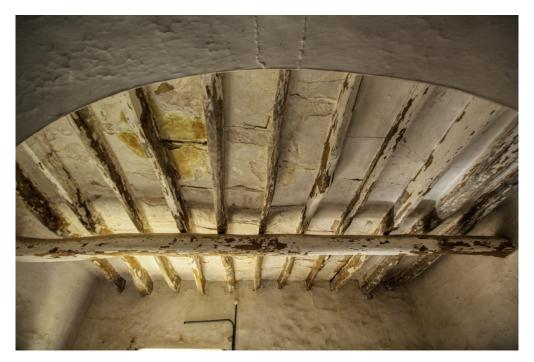

### A first impression

For sale large estate of more than 36 hectares of fertile land, of which about 30 are cultivable with historical house "possessió" in Sant LLorenç.

It has an old traditional house still to be renovated, an annex house completely renovated, an old warehouse with vaulted ceilings connected to the old stables. The old house is distributed in two floors that need to be reformed. It still retains all its character, marés stone arch in the entrance hall, old kitchen with its large fireplace. There is an adjoining area which used to be the barns and store room with the old mill "molí de sang" (now disappeared). This area is also distributed in two floors, which have been completely renovated. On the ground floor there is a bedroom, a kitchen, a bathroom and a living-dining room with fireplace. The first floor has two bedrooms, two bathrooms, one en suite, spacious living room with beautiful views.

Fertile land with plenty of water. In its past an old olive grove and where the olives were processed.

The reform is to be finished and needs some work to complete this historic property to convert it into a large house.