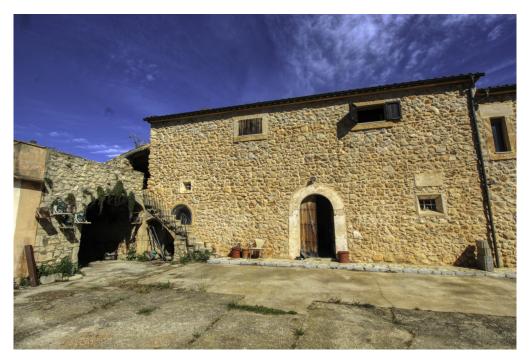

### A first impression

For sale large estate of more than 36 hectares of fertile land, of which about 30 are cultivable with historical house "possessió" in Sant LLorenç.

It has an old traditional house still to be renovated, an annex house completely renovated, an old warehouse with vaulted ceilings connected to the old stables. The old house is distributed in two floors that need to be reformed. It still retains all its character, marés stone arch in the entrance hall, old kitchen with its large fireplace. There is an adjoining area which used to be the barns and store room with the old mill "molí de sang" (now disappeared). This area is also distributed in two floors, which have been completely renovated. On the ground floor there is a bedroom, a kitchen, a bathroom and a living-dining room with fireplace. The first floor has two bedrooms, two bathrooms, one en suite, spacious living room with beautiful views.

It has a beautiful stone façade. The property has electricity, own water well, cistern, easy access and well connected. 3 accesses to the property from the north and south. The sea can be seen from the highest areas of the property.