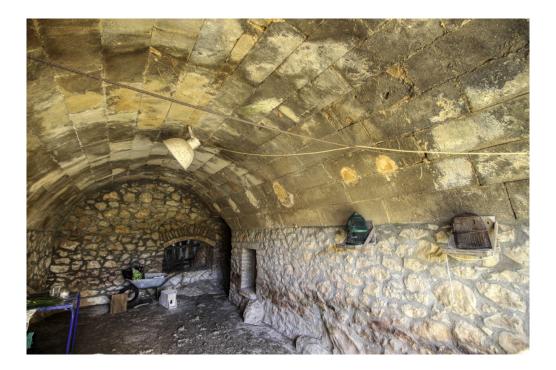

### A first impression

For sale large estate of more than 36 hectares of fertile land, of which about 30 are cultivable with historical house "possessió" in Sant LLorenç.

It has an old traditional house still to be renovated, an annex house completely renovated, an old warehouse with vaulted ceilings connected to the old stables. The old house is distributed in two floors that need to be reformed. It still retains all its character, marés stone arch in the entrance hall, old kitchen with its large fireplace. There is an adjoining area which used to be the barns and store room with the old mill "molí de sang" (now disappeared). This area is also distributed in two floors, which have been completely renovated. On the ground floor there is a bedroom, a kitchen, a bathroom and a living-dining room with fireplace. The first floor has two bedrooms, two bathrooms, one en suite, spacious living room with beautiful views.

Fertile land with plenty of water. In its past an old olive grove and where the olives were processed.

The reform is to be finished and needs some work to complete this historic property to convert it into a large house.