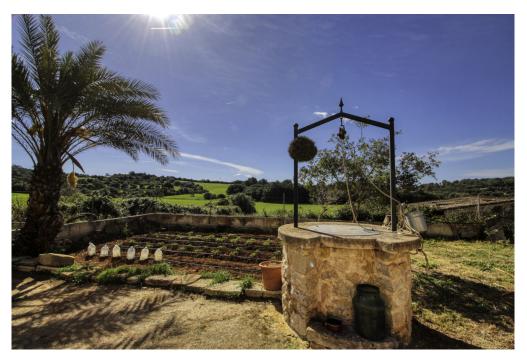

### A first impression

For sale large estate of more than 36 hectares of fertile land, of which about 30 are cultivable with historical house "possessió" in Sant LLorenç.

It has an old traditional house still to be renovated, an annex house completely renovated, an old warehouse with vaulted ceilings connected to the old stables. The old house is distributed in two floors that need to be reformed. It still retains all its character, marés stone arch in the entrance hall, old kitchen with its large fireplace. There is an adjoining area which used to be the barns and store room with the old mill "molí de sang" (now disappeared). This area is also distributed in two floors, which have been completely renovated. On the ground floor there is a bedroom, a kitchen, a bathroom and a living-dining room with fireplace. The first floor has two bedrooms, two bathrooms, one en suite, spacious living room with beautiful views.

It has a beautiful stone façade. The property has electricity, own water well, cistern, easy access and well connected. 3 accesses to the property from the north and south. The sea can be seen from the highest areas of the property.

Fertile land with plenty of water. In its past an old olive grove and where the olives were processed.

The reform is to be finished and needs some work to complete this historic property to convert it into a large house.