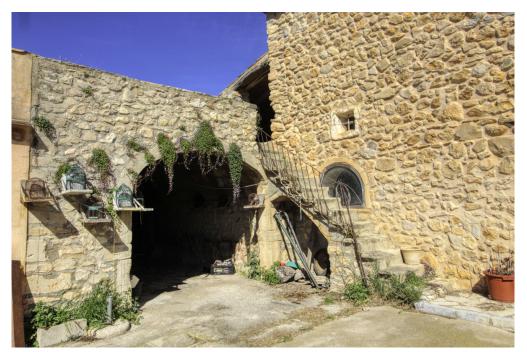

### A first impression

For sale large estate of more than 36 hectares of fertile land, of which about 30 are cultivable with historical house "possessió" in Sant LLorenç.

It has an old traditional house still to be renovated, an annex house completely renovated, an old warehouse with vaulted ceilings connected to the old stables. The old house is distributed in two floors that need to be reformed. It still retains all its character, marés stone arch in the entrance hall, old kitchen with its large fireplace. There is an adjoining area which used to be the barns and store room with the old mill "molí de sang" (now disappeared). This area is also distributed in two floors, which have been completely renovated. On the ground floor there is a bedroom, a kitchen, a bathroom and a living-dining room with fireplace. The first floor has two bedrooms, two bathrooms, one en suite, spacious living room with beautiful views.