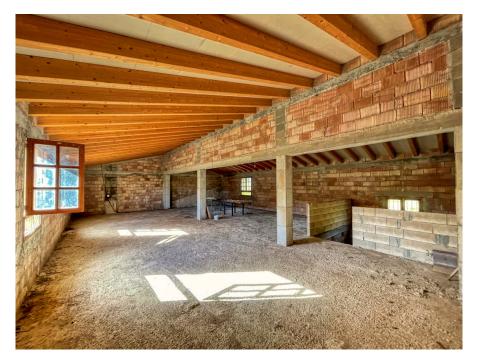

## A first impression

Fantastic historical property with 543 hectares of land in the immediate vicinity of Colonia Sant Pere and the beaches of Son Serra de Marina and project for a luxury country hotel. This fantastically located historic property with a built area of ??approx. 1630 m2 is only 5 minutes from Colonia Sant Pere and its marina and beaches and extends over a total of more than 5.4 square kilometers (543 hectares) with a completely fenced perimeter of approx. 28 Kilometers. The property has its own, very productive hunt and subsidized almond cultivation, ecological sheep breeding with approx. 350 animals and cattle breeding with approx. 20 animals of the local Mallorcan breed.

The property has extensive land with olive and Joshanna bread trees and offers further enormous potential for the cultivation of, for example. Wine .

The view of the Bay of Alcúdia and the Traumunta Mountains is absolutely impressive. An already detailed project envisages the transformation of the existing 19th century building into a luxury country hotel with a total of 18 rooms, some of which have a private pool. A large SPA and its own restaurant are also planned. The application for a license to operate a country hotel has already been made and approval is expected shortly. On request, we will be happy to send you detailed information on the hotel project and further information on the property.