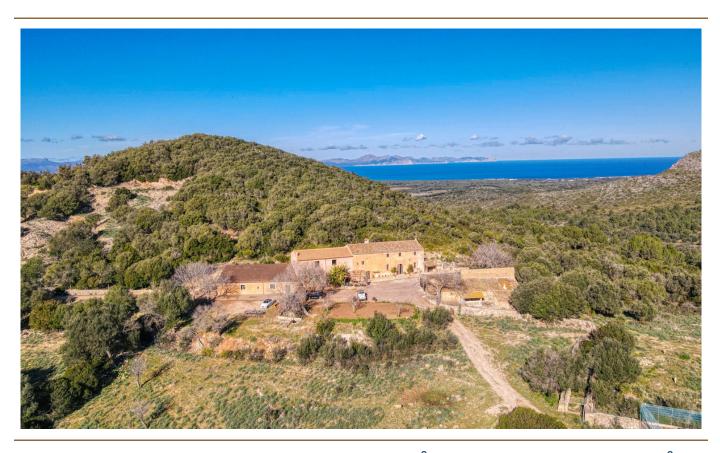

## A first impression

Fantastic historical property with 543 hectares of land in the immediate vicinity of Colonia Sant Pere and the beaches of Son Serra de Marina and project for a luxury country hotel. This fantastically located historic property with a built area of ??approx. 1630 m2 is only 5 minutes from Colonia Sant Pere and its marina and beaches and extends over a total of more than 5.4 square kilometers (543 hectares) with a completely fenced perimeter of approx. 28 Kilometers. The property has its own, very productive hunt and subsidized almond cultivation, ecological sheep breeding with approx. 350 animals and cattle breeding with approx. 20 animals of the local Mallorcan breed.

The property has extensive land with olive and Joshanna bread trees and offers further enormous potential for the cultivation of, for example. Wine .

The view of the Bay of Alcúdia and the Traumunta Mountains is absolutely impressive. An already detailed project envisages the transformation of the existing 19th century building into a luxury country hotel with a total of 18 rooms, some of which have a private pool. A large SPA and its own restaurant are also planned. The application for a license to operate a country hotel has already been made and approval is expected shortly. On request, we will be happy to send you detailed information on the hotel project and further information on the property.

The dream location in the immediate vicinity of Colonia Sant Pere is unique. A unique opportunity to acquire a historical piece of Mallorca.