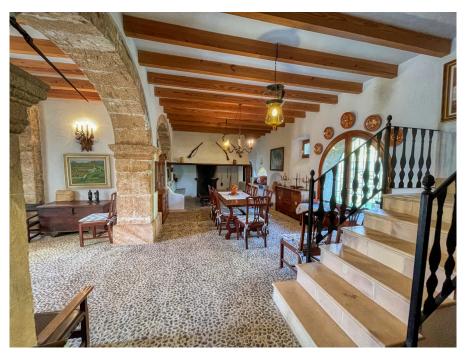

## A first impression

Fantastic historical property with 543 hectares of land in the immediate vicinity of Colonia Sant Pere and the beaches of Son Serra de Marina and project for a luxury country hotel. This fantastically located historic property with a built area of ??approx. 1630 m2 is only 5 minutes from Colonia Sant Pere and its marina and beaches and extends over a total of more than 5.4 square kilometers (543 hectares) with a completely fenced perimeter of approx. 28 Kilometers. The property has its own, very productive hunt and subsidized almond cultivation, ecological sheep breeding with approx. 350 animals and cattle breeding with approx. 20 animals of the local Mallorcan breed.

The property has extensive land with olive and Joshanna bread trees and offers further enormous potential for the cultivation of, for example. Wine .

The view of the Bay of Alcúdia and the Traumunta Mountains is absolutely impressive. An already detailed project envisages the transformation of the existing 19th century building into a luxury country hotel with a total of 18 rooms, some of which have a private pool. A large SPA and its own restaurant are also planned. The application for a license to operate a country hotel has already been made and approval is expected shortly. On request, we will be happy to send you detailed information on the hotel project and further information on the property.