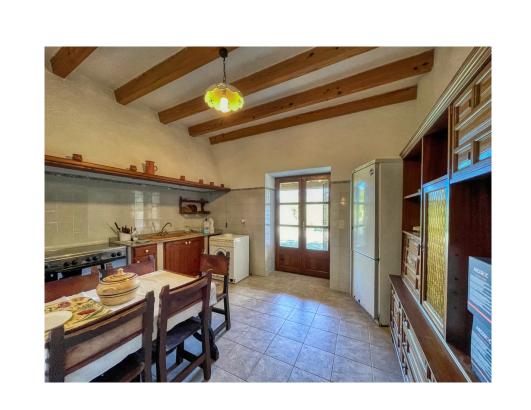

## A first impression

Fantastic historical property with 543 hectares of land in the immediate vicinity of Colonia Sant Pere and the beaches of Son Serra de Marina and project for a luxury country hotel. This fantastically located historic property with a built area of ??approx. 1630 m2 is only 5 minutes from Colonia Sant Pere and its marina and beaches and extends over a total of more than 5.4 square kilometers (543 hectares) with a completely fenced perimeter of approx. 28 Kilometers. The property has its own, very productive hunt and subsidized almond cultivation, ecological sheep breeding with approx. 350 animals and cattle breeding with approx. 20 animals of the local Mallorcan breed.

The property has extensive land with olive and Joshanna bread trees and offers further enormous potential for the cultivation of, for example. Wine .

The view of the Bay of Alcúdia and the Traumunta Mountains is absolutely impressive. An already detailed project envisages the transformation of the existing 19th century building into a luxury country hotel with a total of 18 rooms, some of which have a private pool. A large SPA and its own restaurant are also planned. The application for a license to operate a country hotel has already been made and approval is expected shortly. On request, we will be happy to send you detailed information on the hotel project and further information on the property.