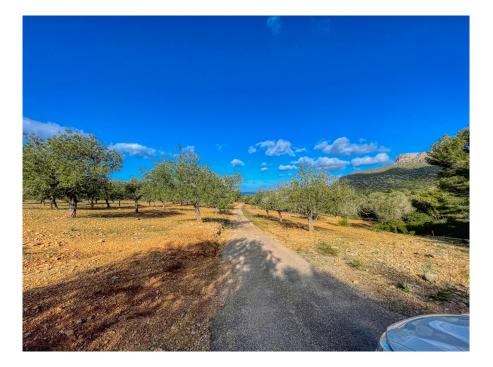

## A first impression

Fantastic historical property with 543 hectares of land in the immediate vicinity of Colonia Sant Pere and the beaches of Son Serra de Marina and project for a luxury country hotel. This fantastically located historic property with a built area of ??approx. 1630 m2 is only 5 minutes from Colonia Sant Pere and its marina and beaches and extends over a total of more than 5.4 square kilometers (543 hectares) with a completely fenced perimeter of approx. 28 Kilometers. The property has its own, very productive hunt and subsidized almond cultivation, ecological sheep breeding with approx. 350 animals and cattle breeding with approx. 20 animals of the local Mallorcan breed.

The property has extensive land with olive and Joshanna bread trees and offers further enormous potential for the cultivation of, for example. Wine .

The view of the Bay of Alcúdia and the Traumunta Mountains is absolutely impressive. An already detailed project envisages the transformation of the existing 19th century building into a luxury country hotel with a total of 18 rooms, some of which have a private pool. A large SPA and its own restaurant are also planned. The application for a license to operate a country hotel has already been made and approval is expected shortly. On request, we will be happy to send you detailed information on the hotel project and further information on the property.