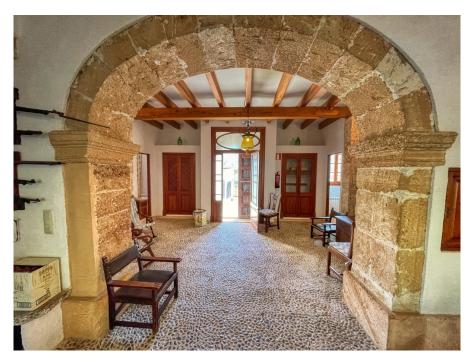

## A first impression

Fantastic historical property with 543 hectares of land in the immediate vicinity of Colonia Sant Pere and the beaches of Son Serra de Marina and project for a luxury country hotel. This fantastically located historic property with a built area of ??approx. 1630 m2 is only 5 minutes from Colonia Sant Pere and its marina and beaches and extends over a total of more than 5.4 square kilometers (543 hectares) with a completely fenced perimeter of approx. 28 Kilometers. The property has its own, very productive hunt and subsidized almond cultivation, ecological sheep breeding with approx. 350 animals and cattle breeding with approx. 20 animals of the local Mallorcan breed.

The property has extensive land with olive and Joshanna bread trees and offers further enormous potential for the cultivation of, for example. Wine .

The view of the Bay of Alcúdia and the Traumunta Mountains is absolutely impressive. An already detailed project envisages the transformation of the existing 19th century building into a luxury country hotel with a total of 18 rooms, some of which have a private pool. A large SPA and its own restaurant are also planned. The application for a license to operate a country hotel has already been made and approval is expected shortly. On request, we will be happy to send you detailed information on the hotel project and further information on the property.