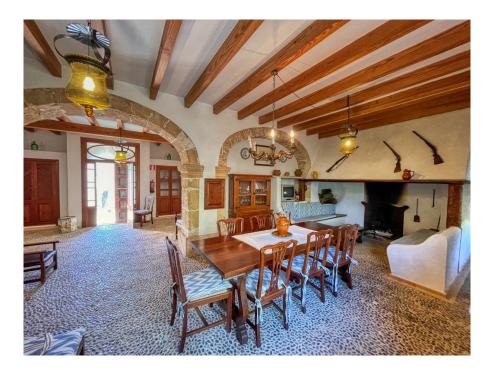

## A first impression

Fantastic historical property with 543 hectares of land in the immediate vicinity of Colonia Sant Pere and the beaches of Son Serra de Marina and project for a luxury country hotel. This fantastically located historic property with a built area of ??approx. 1630 m2 is only 5 minutes from Colonia Sant Pere and its marina and beaches and extends over a total of more than 5.4 square kilometers (543 hectares) with a completely fenced perimeter of approx. 28 Kilometers. The property has its own, very productive hunt and subsidized almond cultivation, ecological sheep breeding with approx. 350 animals and cattle breeding with approx. 20 animals of the local Mallorcan breed.

The property has extensive land with olive and Joshanna bread trees and offers further enormous potential for the cultivation of, for example. Wine .

The view of the Bay of Alcúdia and the Traumunta Mountains is absolutely impressive. An already detailed project envisages the transformation of the existing 19th century building into a luxury country hotel with a total of 18 rooms, some of which have a private pool. A large SPA and its own restaurant are also planned. The application for a license to operate a country hotel has already been made and approval is expected shortly. On request, we will be happy to send you detailed information on the hotel project and further information on the property.