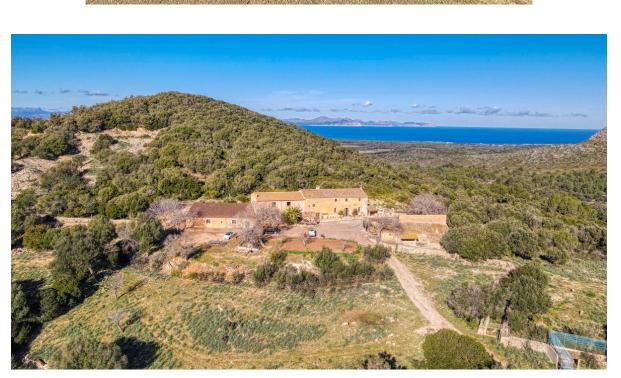

## A first impression

Fantastic historical property with 543 hectares of land in the immediate vicinity of Colonia Sant Pere and the beaches of Son Serra de Marina and project for a luxury country hotel. This fantastically located historic property with a built area of ??approx. 1630 m2 is only 5 minutes from Colonia Sant Pere and its marina and beaches and extends over a total of more than 5.4 square kilometers (543 hectares) with a completely fenced perimeter of approx. 28 Kilometers. The property has its own, very productive hunt and subsidized almond cultivation, ecological sheep breeding with approx. 350 animals and cattle breeding with approx. 20 animals of the local Mallorcan breed.

The property has extensive land with olive and Joshanna bread trees and offers further enormous potential for the cultivation of, for example. Wine .

The view of the Bay of Alcúdia and the Traumunta Mountains is absolutely impressive. An already detailed project envisages the transformation of the existing 19th century building into a luxury country hotel with a total of 18 rooms, some of which have a private pool. A large SPA and its own restaurant are also planned. The application for a license to operate a country hotel has already been made and approval is expected shortly. On request, we will be happy to send you detailed information on the hotel project and further information on the property.

The dream location in the immediate vicinity of Colonia Sant Pere is unique. A unique opportunity to acquire a historical piece of Mallorca.