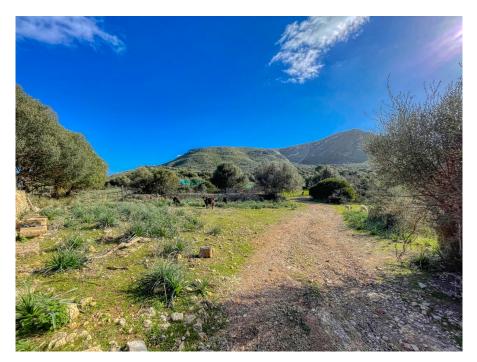

## A first impression

Fantastic historical property with 543 hectares of land in the immediate vicinity of Colonia Sant Pere and the beaches of Son Serra de Marina and project for a luxury country hotel. This fantastically located historic property with a built area of ??approx. 1630 m2 is only 5 minutes from Colonia Sant Pere and its marina and beaches and extends over a total of more than 5.4 square kilometers (543 hectares) with a completely fenced perimeter of approx. 28 Kilometers. The property has its own, very productive hunt and subsidized almond cultivation, ecological sheep breeding with approx. 350 animals and cattle breeding with approx. 20 animals of the local Mallorcan breed.

The property has extensive land with olive and Joshanna bread trees and offers further enormous potential for the cultivation of, for example. Wine .

The view of the Bay of Alcúdia and the Traumunta Mountains is absolutely impressive. An already detailed project envisages the transformation of the existing 19th century building into a luxury country hotel with a total of 18 rooms, some of which have a private pool. A large SPA and its own restaurant are also planned. The application for a license to operate a country hotel has already been made and approval is expected shortly. On request, we will be happy to send you detailed information on the hotel project and further information on the property.