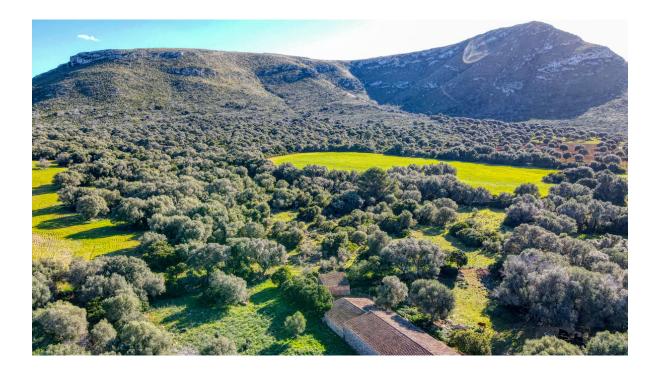

## A first impression

Fantastic historical property with 543 hectares of land in the immediate vicinity of Colonia Sant Pere and the beaches of Son Serra de Marina and project for a luxury country hotel. This fantastically located historic property with a built area of ??approx. 1630 m2 is only 5 minutes from Colonia Sant Pere and its marina and beaches and extends over a total of more than 5.4 square kilometers (543 hectares) with a completely fenced perimeter of approx. 28 Kilometers. The property has its own, very productive hunt and subsidized almond cultivation, ecological sheep breeding with approx. 350 animals and cattle breeding with approx. 20 animals of the local Mallorcan breed.

The property has extensive land with olive and Joshanna bread trees and offers further enormous potential for the cultivation of, for example. Wine .

The view of the Bay of Alcúdia and the Traumunta Mountains is absolutely impressive. An already detailed project envisages the transformation of the existing 19th century building into a luxury country hotel with a total of 18 rooms, some of which have a private pool. A large SPA and its own restaurant are also planned. The application for a license to operate a country hotel has already been made and approval is expected shortly. On request, we will be happy to send you detailed information on the hotel project and further information on the property.