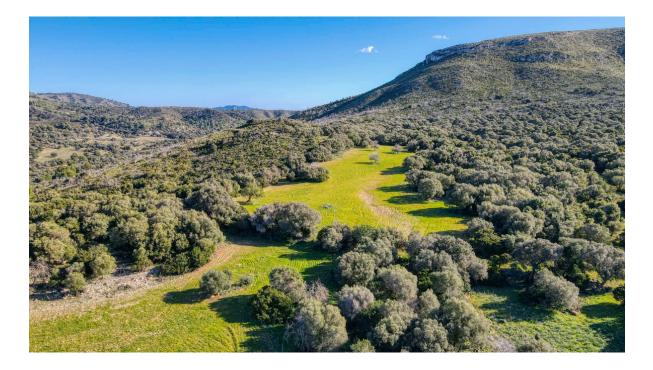

## A first impression

Fantastic historical property with 543 hectares of land in the immediate vicinity of Colonia Sant Pere and the beaches of Son Serra de Marina and project for a luxury country hotel. This fantastically located historic property with a built area of ??approx. 1630 m2 is only 5 minutes from Colonia Sant Pere and its marina and beaches and extends over a total of more than 5.4 square kilometers (543 hectares) with a completely fenced perimeter of approx. 28 Kilometers. The property has its own, very productive hunt and subsidized almond cultivation, ecological sheep breeding with approx. 350 animals and cattle breeding with approx. 20 animals of the local Mallorcan breed.

The property has extensive land with olive and Joshanna bread trees and offers further enormous potential for the cultivation of, for example. Wine .

The view of the Bay of Alcúdia and the Traumunta Mountains is absolutely impressive. An already detailed project envisages the transformation of the existing 19th century building into a luxury country hotel with a total of 18 rooms, some of which have a private pool. A large SPA and its own restaurant are also planned. The application for a license to operate a country hotel has already been made and approval is expected shortly. On request, we will be happy to send you detailed information on the hotel project and further information on the property.

The dream location in the immediate vicinity of Colonia Sant Pere is unique. A unique opportunity to acquire a historical piece of Mallorca.