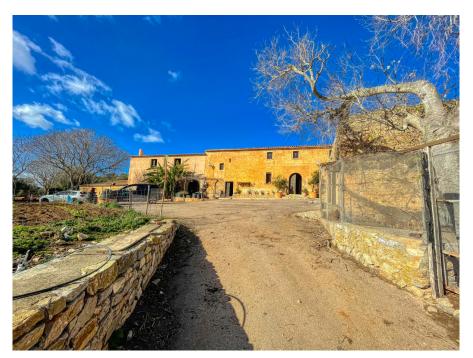

## A first impression

Fantastic historical property with 543 hectares of land in the immediate vicinity of Colonia Sant Pere and the beaches of Son Serra de Marina and project for a luxury country hotel. This fantastically located historic property with a built area of ??approx. 1630 m2 is only 5 minutes from Colonia Sant Pere and its marina and beaches and extends over a total of more than 5.4 square kilometers (543 hectares) with a completely fenced perimeter of approx. 28 Kilometers. The property has its own, very productive hunt and subsidized almond cultivation, ecological sheep breeding with approx. 350 animals and cattle breeding with approx. 20 animals of the local Mallorcan breed.

The property has extensive land with olive and Joshanna bread trees and offers further enormous potential for the cultivation of, for example. Wine .

The view of the Bay of Alcúdia and the Traumunta Mountains is absolutely impressive. An already detailed project envisages the transformation of the existing 19th century building into a luxury country hotel with a total of 18 rooms, some of which have a private pool. A large SPA and its own restaurant are also planned. The application for a license to operate a country hotel has already been made and approval is expected shortly. On request, we will be happy to send you detailed information on the hotel project and further information on the property.