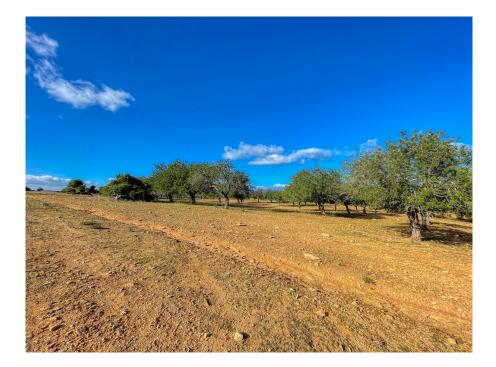

## A first impression

Fantastic historical property with 543 hectares of land in the immediate vicinity of Colonia Sant Pere and the beaches of Son Serra de Marina and project for a luxury country hotel. This fantastically located historic property with a built area of ??approx. 1630 m2 is only 5 minutes from Colonia Sant Pere and its marina and beaches and extends over a total of more than 5.4 square kilometers (543 hectares) with a completely fenced perimeter of approx. 28 Kilometers. The property has its own, very productive hunt and subsidized almond cultivation, ecological sheep breeding with approx. 350 animals and cattle breeding with approx. 20 animals of the local Mallorcan breed.

The property has extensive land with olive and Joshanna bread trees and offers further enormous potential for the cultivation of, for example. Wine .

The view of the Bay of Alcúdia and the Traumunta Mountains is absolutely impressive. An already detailed project envisages the transformation of the existing 19th century building into a luxury country hotel with a total of 18 rooms, some of which have a private pool. A large SPA and its own restaurant are also planned. The application for a license to operate a country hotel has already been made and approval is expected shortly. On request, we will be happy to send you detailed information on the hotel project and further information on the property.