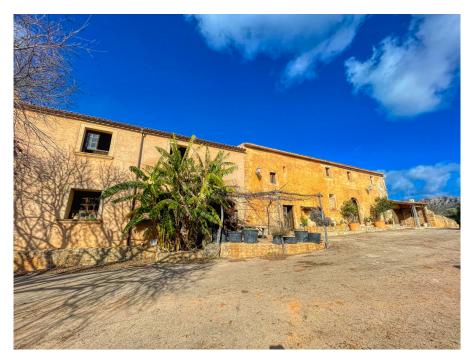

## A first impression

Fantastic historical property with 543 hectares of land in the immediate vicinity of Colonia Sant Pere and the beaches of Son Serra de Marina and project for a luxury country hotel. This fantastically located historic property with a built area of ??approx. 1630 m2 is only 5 minutes from Colonia Sant Pere and its marina and beaches and extends over a total of more than 5.4 square kilometers (543 hectares) with a completely fenced perimeter of approx. 28 Kilometers. The property has its own, very productive hunt and subsidized almond cultivation, ecological sheep breeding with approx. 350 animals and cattle breeding with approx. 20 animals of the local Mallorcan breed.

The property has extensive land with olive and Joshanna bread trees and offers further enormous potential for the cultivation of, for example. Wine .

The view of the Bay of Alcúdia and the Traumunta Mountains is absolutely impressive. An already detailed project envisages the transformation of the existing 19th century building into a luxury country hotel with a total of 18 rooms, some of which have a private pool. A large SPA and its own restaurant are also planned. The application for a license to operate a country hotel has already been made and approval is expected shortly. On request, we will be happy to send you detailed information on the hotel project and further information on the property.