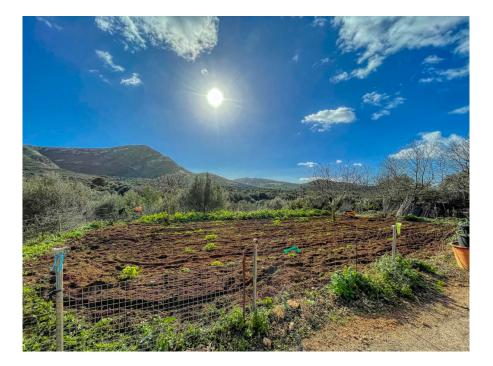

## A first impression

Fantastic historical property with 543 hectares of land in the immediate vicinity of Colonia Sant Pere and the beaches of Son Serra de Marina and project for a luxury country hotel. This fantastically located historic property with a built area of ??approx. 1630 m2 is only 5 minutes from Colonia Sant Pere and its marina and beaches and extends over a total of more than 5.4 square kilometers (543 hectares) with a completely fenced perimeter of approx. 28 Kilometers. The property has its own, very productive hunt and subsidized almond cultivation, ecological sheep breeding with approx. 350 animals and cattle breeding with approx. 20 animals of the local Mallorcan breed.

The property has extensive land with olive and Joshanna bread trees and offers further enormous potential for the cultivation of, for example. Wine .

The view of the Bay of Alcúdia and the Traumunta Mountains is absolutely impressive. An already detailed project envisages the transformation of the existing 19th century building into a luxury country hotel with a total of 18 rooms, some of which have a private pool. A large SPA and its own restaurant are also planned. The application for a license to operate a country hotel has already been made and approval is expected shortly. On request, we will be happy to send you detailed information on the hotel project and further information on the property.