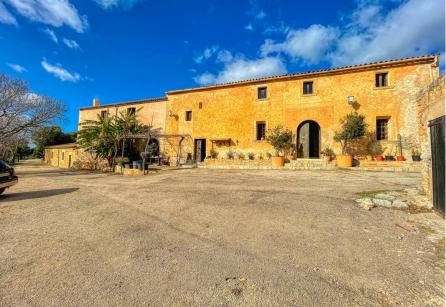

## A first impression

Fantastic historical property with 543 hectares of land in the immediate vicinity of Colonia Sant Pere and the beaches of Son Serra de Marina and project for a luxury country hotel. This fantastically located historic property with a built area of ??approx. 1630 m2 is only 5 minutes from Colonia Sant Pere and its marina and beaches and extends over a total of more than 5.4 square kilometers (543 hectares) with a completely fenced perimeter of approx. 28 Kilometers. The property has its own, very productive hunt and subsidized almond cultivation, ecological sheep breeding with approx. 350 animals and cattle breeding with approx. 20 animals of the local Mallorcan breed.

The property has extensive land with olive and Joshanna bread trees and offers further enormous potential for the cultivation of, for example. Wine .

The view of the Bay of Alcúdia and the Traumunta Mountains is absolutely impressive. An already detailed project envisages the transformation of the existing 19th century building into a luxury country hotel with a total of 18 rooms, some of which have a private pool. A large SPA and its own restaurant are also planned. The application for a license to operate a country hotel has already been made and approval is expected shortly. On request, we will be happy to send you detailed information on the hotel project and further information on the property.