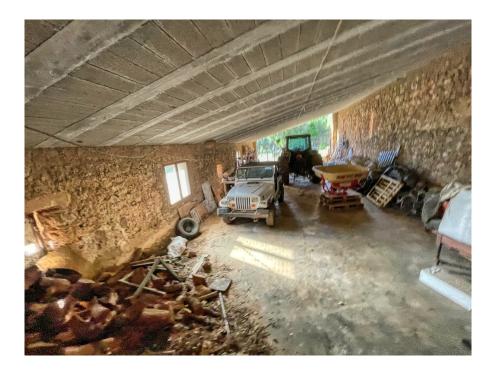

## A first impression

Fantastic historical property with 543 hectares of land in the immediate vicinity of Colonia Sant Pere and the beaches of Son Serra de Marina and project for a luxury country hotel. This fantastically located historic property with a built area of ??approx. 1630 m2 is only 5 minutes from Colonia Sant Pere and its marina and beaches and extends over a total of more than 5.4 square kilometers (543 hectares) with a completely fenced perimeter of approx. 28 Kilometers. The property has its own, very productive hunt and subsidized almond cultivation, ecological sheep breeding with approx. 350 animals and cattle breeding with approx. 20 animals of the local Mallorcan breed.