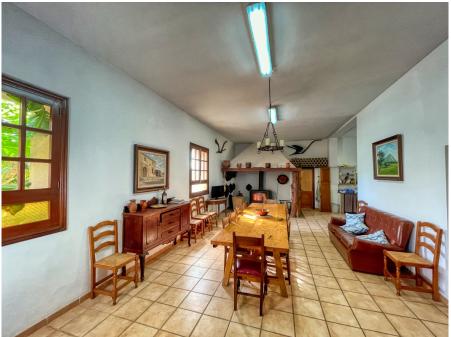

## A first impression

Fantastic historical property with 543 hectares of land in the immediate vicinity of Colonia Sant Pere and the beaches of Son Serra de Marina and project for a luxury country hotel. This fantastically located historic property with a built area of ??approx. 1630 m2 is only 5 minutes from Colonia Sant Pere and its marina and beaches and extends over a total of more than 5.4 square kilometers (543 hectares) with a completely fenced perimeter of approx. 28 Kilometers. The property has its own, very productive hunt and subsidized almond cultivation, ecological sheep breeding with approx. 350 animals and cattle breeding with approx. 20 animals of the local Mallorcan breed.

The property has extensive land with olive and Joshanna bread trees and offers further enormous potential for the cultivation of, for example. Wine .

The view of the Bay of Alcúdia and the Traumunta Mountains is absolutely impressive. An already detailed project envisages the transformation of the existing 19th century building into a luxury country hotel with a total of 18 rooms, some of which have a private pool. A large SPA and its own restaurant are also planned. The application for a license to operate a country hotel has already been made and approval is expected shortly. On request, we will be happy to send you detailed information on the hotel project and further information on the property.