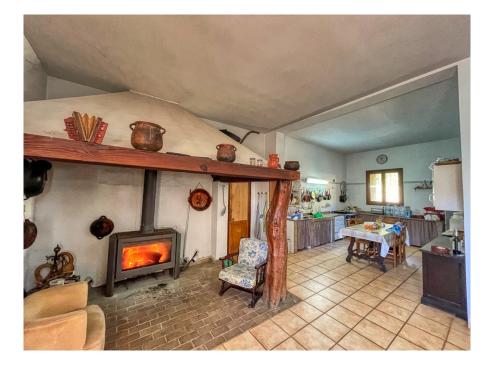

## A first impression

Fantastic historical property with 543 hectares of land in the immediate vicinity of Colonia Sant Pere and the beaches of Son Serra de Marina and project for a luxury country hotel. This fantastically located historic property with a built area of ??approx. 1630 m2 is only 5 minutes from Colonia Sant Pere and its marina and beaches and extends over a total of more than 5.4 square kilometers (543 hectares) with a completely fenced perimeter of approx. 28 Kilometers. The property has its own, very productive hunt and subsidized almond cultivation, ecological sheep breeding with approx. 350 animals and cattle breeding with approx. 20 animals of the local Mallorcan breed.

The property has extensive land with olive and Joshanna bread trees and offers further enormous potential for the cultivation of, for example. Wine .

The view of the Bay of Alcúdia and the Traumunta Mountains is absolutely impressive. An already detailed project envisages the transformation of the existing 19th century building into a luxury country hotel with a total of 18 rooms, some of which have a private pool. A large SPA and its own restaurant are also planned. The application for a license to operate a country hotel has already been made and approval is expected shortly. On request, we will be happy to send you detailed information on the hotel project and further information on the property.