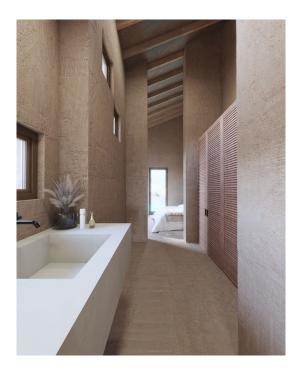

### A first impression

Magnificent townhouse completely renovated in the old town of Muro. Located on a plot of about 500m2 and distributed on two floors is of ecological architecture. On the first floor we find a large open and bright space, housing a large living room with fireplace, kitchen-dining room with access to a beautiful green garden, 1 double bedroom and 1 guest toilet. Also on this floor there is an annex that communicates with the main building, where we find 1 great double bedroom with en suite bathroom, dressing room and direct access to the pool and solarium area. Second floor has 2 double bedrooms with dressing room, 1 bathroom en suite and a large balcony. From this floor you can enjoy magnificent views of the Tramuntana mountains and the village. As a special extra: the house was built using only natural materials, has energy efficiency through aerothermal air conditioning, humidity and temperature insulation by organic blocks. A great opportunity to acquire your own personalized paradise!