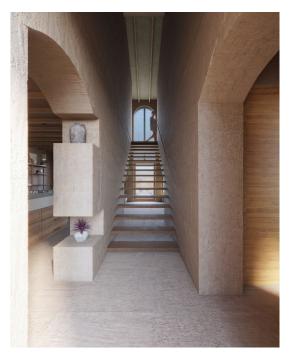

### A first impression

Magnificent townhouse completely renovated in the old town of Muro. Located on a plot of about 500m2 and distributed on two floors is of ecological architecture. On the first floor we find a large open and bright space, housing a large living room with fireplace, kitchen-dining room with access to a beautiful green garden, 1 double bedroom and 1 guest toilet. Also on this floor there is an annex that communicates with the main building, where we find 1 great double bedroom with en suite bathroom, dressing room and direct access to the pool and solarium area. Second floor has 2 double bedrooms with dressing room, 1 bathroom en suite and a large balcony. From this floor you can enjoy magnificent views of the Tramuntana mountains and the village. As a special extra: the house was built using only natural materials, has energy efficiency through aerothermal air conditioning, humidity and temperature insulation by organic blocks. A great opportunity to acquire your own personalized paradise!