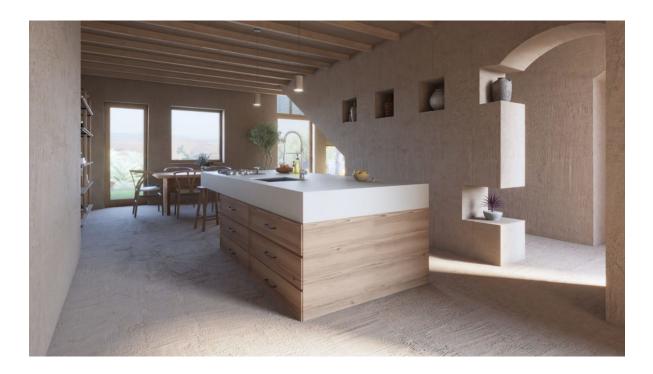

### A first impression

Magnificent townhouse completely renovated in the old town of Muro. Located on a plot of about 500m2 and distributed on two floors is of ecological architecture. On the first floor we find a large open and bright space, housing a large living room with fireplace, kitchen-dining room with access to a beautiful green garden, 1 double bedroom and 1 guest toilet. Also on this floor there is an annex that communicates with the main building, where we find 1 great double bedroom with en suite bathroom, dressing room and direct access to the pool and solarium area. Second floor has 2 double bedrooms with dressing room, 1 bathroom en suite and a large balcony. From this floor you can enjoy magnificent views of the Tramuntana mountains and the village. As a special extra: the house was built using only natural materials, has energy efficiency through aerothermal air conditioning, humidity and temperature insulation by organic blocks. A great opportunity to acquire your own personalized paradise!