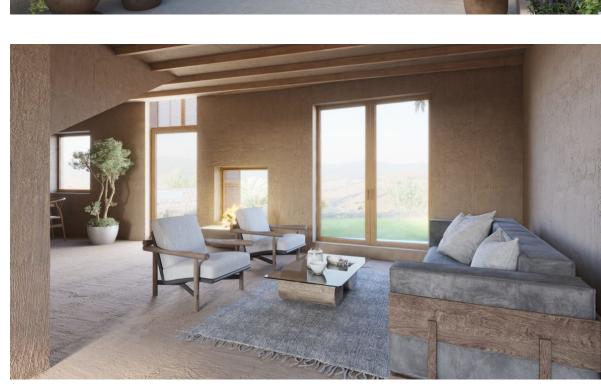

### A first impression

Magnificent townhouse completely renovated in the old town of Muro. Located on a plot of about 500m2 and distributed on two floors is of ecological architecture. On the first floor we find a large open and bright space, housing a large living room with fireplace, kitchen-dining room with access to a beautiful green garden, 1 double bedroom and 1 guest toilet. Also on this floor there is an annex that communicates with the main building, where we find 1 great double bedroom with en suite bathroom, dressing room and direct access to the pool and solarium area. Second floor has 2 double bedrooms with dressing room, 1 bathroom en suite and a large balcony. From this floor you can enjoy magnificent views of the Tramuntana mountains and the village. As a special extra: the house was built using only natural materials, has energy efficiency through aerothermal air conditioning, humidity and temperature insulation by organic blocks. A great opportunity to acquire your own personalized paradise!