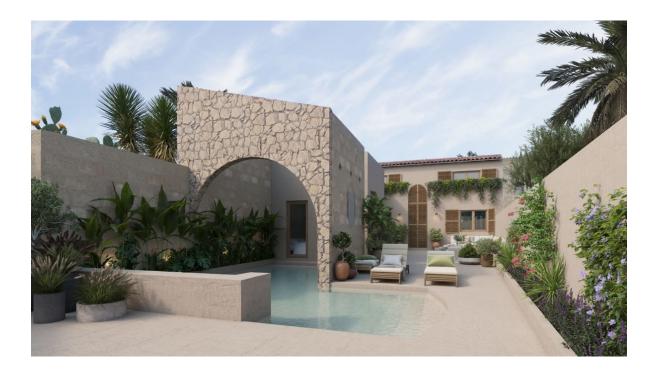

### A first impression

Magnificent townhouse completely renovated in the old town of Muro. Located on a plot of about 500m2 and distributed on two floors is of ecological architecture. On the first floor we find a large open and bright space, housing a large living room with fireplace, kitchen-dining room with access to a beautiful green garden, 1 double bedroom and 1 guest toilet. Also on this floor there is an annex that communicates with the main building, where we find 1 great double bedroom with en suite bathroom, dressing room and direct access to the pool and solarium area. Second floor has 2 double bedrooms with dressing room, 1 bathroom en suite and a large balcony. From this floor you can enjoy magnificent views of the Tramuntana mountains and the village. As a special extra: the house was built using only natural materials, has energy efficiency through aerothermal air conditioning, humidity and temperature insulation by organic blocks. A great opportunity to acquire your own personalized paradise!