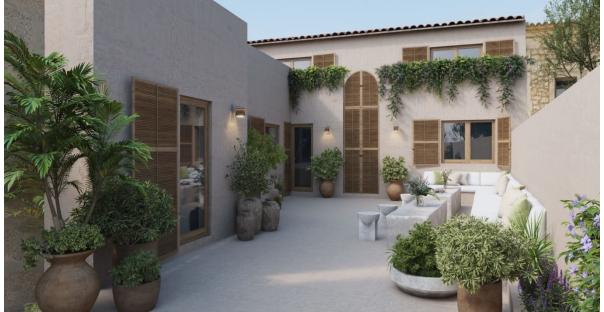

### A first impression

Magnificent townhouse completely renovated in the old town of Muro. Located on a plot of about 500m2 and distributed on two floors is of ecological architecture. On the first floor we find a large open and bright space, housing a large living room with fireplace, kitchen-dining room with access to a beautiful green garden, 1 double bedroom and 1 guest toilet. Also on this floor there is an annex that communicates with the main building, where we find 1 great double bedroom with en suite bathroom, dressing room and direct access to the pool and solarium area. Second floor has 2 double bedrooms with dressing room, 1 bathroom en suite and a large balcony. From this floor you can enjoy magnificent views of the Tramuntana mountains and the village. As a special extra: the house was built using only natural materials, has energy efficiency through aerothermal air conditioning, humidity and temperature insulation by organic blocks. A great opportunity to acquire your own personalized paradise!