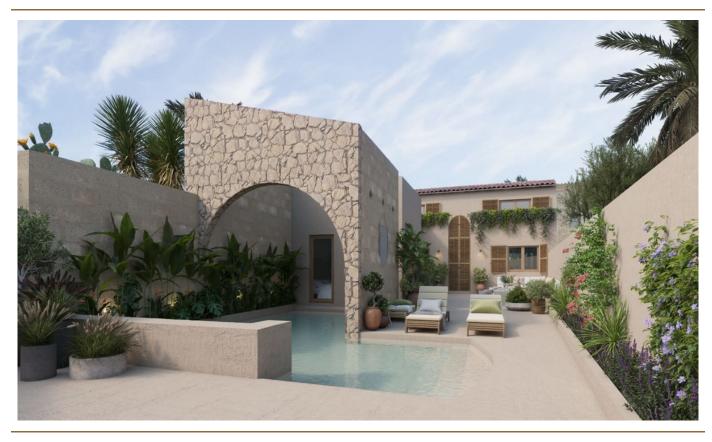

### A first impression

Magnificent townhouse completely renovated in the old town of Muro. Located on a plot of about 500m2 and distributed on two floors is of ecological architecture. On the first floor we find a large open and bright space, housing a large living room with fireplace, kitchen-dining room with access to a beautiful green garden, 1 double bedroom and 1 guest toilet. Also on this floor there is an annex that communicates with the main building, where we find 1 great double bedroom with en suite bathroom, dressing room and direct access to the pool and solarium area. Second floor has 2 double bedrooms with dressing room, 1 bathroom en suite and a large balcony. From this floor you can enjoy magnificent views of the Tramuntana mountains and the village. As a special extra: the house was built using only natural materials, has energy efficiency through aerothermal air conditioning, humidity and temperature insulation by organic blocks. A great opportunity to acquire your own personalized paradise!