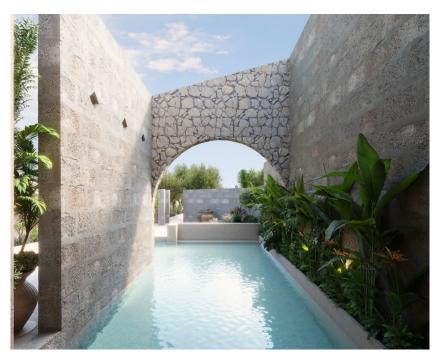

### A first impression

Magnificent townhouse completely renovated in the old town of Muro. Located on a plot of about 500m2 and distributed on two floors is of ecological architecture. On the first floor we find a large open and bright space, housing a large living room with fireplace, kitchen-dining room with access to a beautiful green garden, 1 double bedroom and 1 guest toilet. Also on this floor there is an annex that communicates with the main building, where we find 1 great double bedroom with en suite bathroom, dressing room and direct access to the pool and solarium area. Second floor has 2 double bedrooms with dressing room, 1 bathroom en suite and a large balcony. From this floor you can enjoy magnificent views of the Tramuntana mountains and the village. As a special extra: the house was built using only natural materials, has energy efficiency through aerothermal air conditioning, humidity and temperature insulation by organic blocks. A great opportunity to acquire your own personalized paradise!