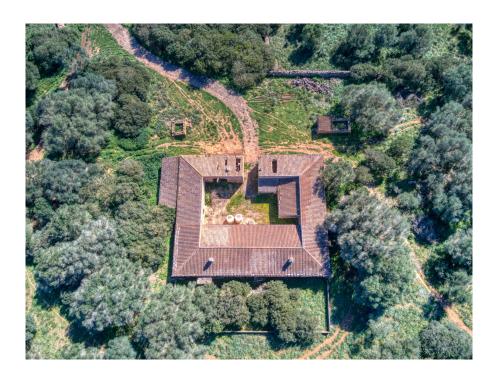

Colonia Sant Pere and Arta are only a few kilometers away.

The property is perfect for an equestrian finca, a polo finca or a winery with rural hotel. Or any combination of these, the possibilities are almost unlimited. The flat and perfectly usable land covers in total the immense area of about 323 ha and is divided into several plots. The property includes the historic main house as well as the residential house next to it. In addition, there are several farm buildings, stables, storerooms, as well as a separate chapel and another large square farm about 500 m from the main house, which is accessed by a separate road.

The total constructed area is about 2,900 m2. The property has its own hunting ground and a small hunting lodge several kilometers from the main house.

The property is currently used for cattle breeding and agriculture, but offers enormous potential for vineyards, plantations and much more. The property also has several natural fresh water wells.