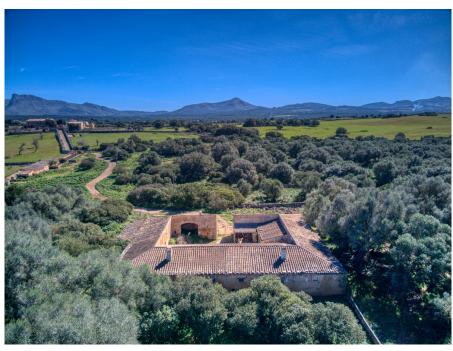

Colonia Sant Pere and Arta are only a few kilometers away.

The property is perfect for an equestrian finca, a polo finca or a winery with rural hotel. Or any combination of these, the possibilities are almost unlimited. The flat and perfectly usable land covers in total the immense area of about 323 ha and is divided into several plots. The property includes the historic main house as well as the residential house next to it. In addition, there are several farm buildings, stables, storerooms, as well as a separate chapel and another large square farm about 500 m from the main house, which is accessed by a separate road.

The total constructed area is about 2,900 m2. The property has its own hunting ground and a small hunting lodge several kilometers from the main house.

The property is currently used for cattle breeding and agriculture, but offers enormous potential for vineyards, plantations and much more. The property also has several natural fresh water wells.

Directly in front of the main house is a beautiful private chapel.

This is a unique opportunity to acquire such a large property in a unique location very close to the sea and be able to call a part of Mallorca's history your own.