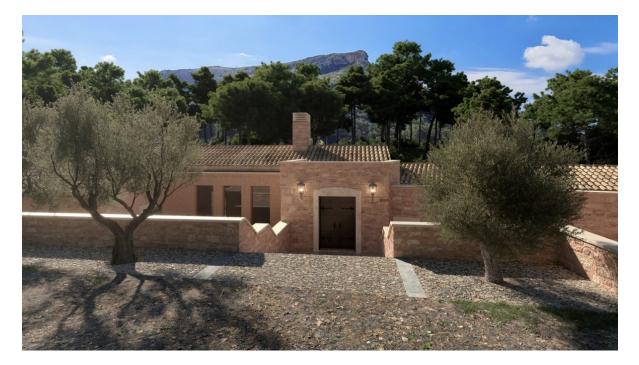

## A first impression

Fantastic newly built finca near Alcudia with sea views.

This 3.5 hectare property is completely private in the middle of nature and yet only 2 km from the center of Puerto Alcudia and its marina.

The finca is projected on one level and has a complete basement. Surrounded by easycare Mediterranean gardens with terraces, there is a wonderful view of the sea. The plan is for 4 bedrooms with en suite bathrooms, a large open kitchen, dining room, living room with fireplace and a large spa and wellness area. There is also a garage for several vehicles in the basement.