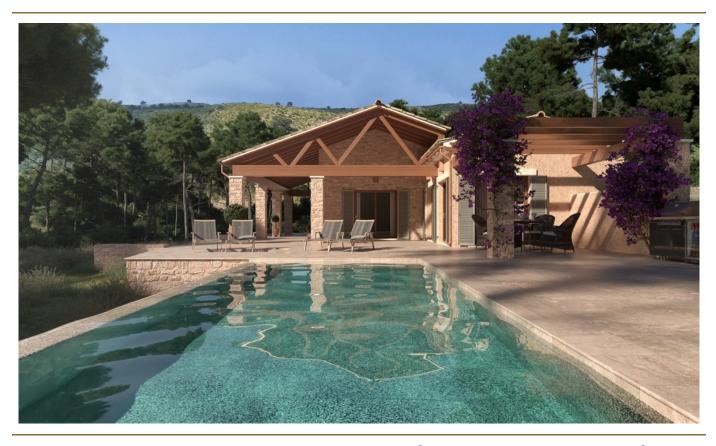

## A first impression

Fantastic newly built finca near Alcudia with sea views.

This 3.5 hectare property is completely private in the middle of nature and yet only 2 km from the center of Puerto Alcudia and its marina.

The finca is projected on one level and has a complete basement. Surrounded by easycare Mediterranean gardens with terraces, there is a wonderful view of the sea. The plan is for 4 bedrooms with en suite bathrooms, a large open kitchen, dining room, living room with fireplace and a large spa and wellness area. There is also a garage for several vehicles in the basement.