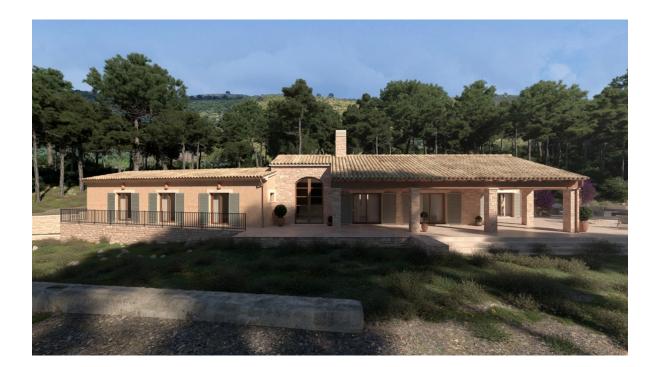

## A first impression

Fantastic newly built finca near Alcudia with sea views.

This 3.5 hectare property is completely private in the middle of nature and yet only 2 km from the center of Puerto Alcudia and its marina.

The finca is projected on one level and has a complete basement. Surrounded by easycare Mediterranean gardens with terraces, there is a wonderful view of the sea. The plan is for 4 bedrooms with en suite bathrooms, a large open kitchen, dining room, living room with fireplace and a large spa and wellness area. There is also a garage for several vehicles in the basement.