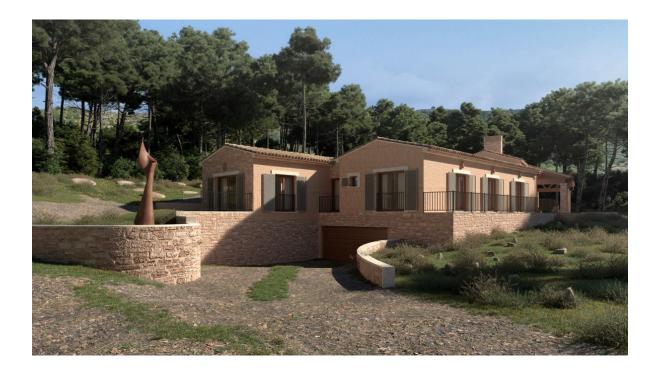

## A first impression

Fantastic newly built finca near Alcudia with sea views.

This 3.5 hectare property is completely private in the middle of nature and yet only 2 km from the center of Puerto Alcudia and its marina.

The finca is projected on one level and has a complete basement. Surrounded by easycare Mediterranean gardens with terraces, there is a wonderful view of the sea. The plan is for 4 bedrooms with en suite bathrooms, a large open kitchen, dining room, living room with fireplace and a large spa and wellness area. There is also a garage for several vehicles in the basement.