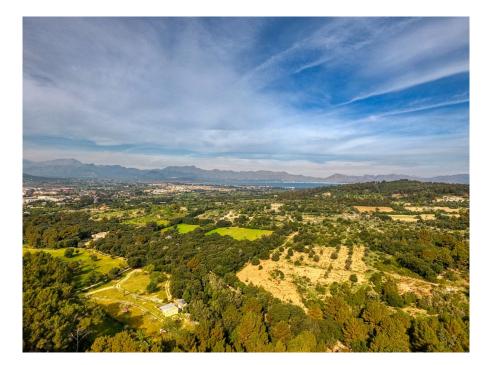

## All about the location

Alcudia is a small municipality located in the north of the island of Mallorca, 57 km from the capital Palma de Mallorca. The municipality is located on a small peninsula of 65 km2 between the Bay of Pollensa and the Bay of Alcudia, forming one of the most beautiful and magical corners of the island. Alcudia breathes history in every corner, where you will find remains of Roman cities, Templar walls, castles and countless historic buildings scattered throughout the municipality. Two kilometres from the city centre we find the port of Alcudia, a large and modern tourist and marina with more than 750 moorings, located in the Bay of Alcudia. It is considered one of the most important ports on the island, where you can enjoy a pleasant stroll, where you will find an infinite number of establishments and a wide range of leisure activities, water sports, restaurants and shops.