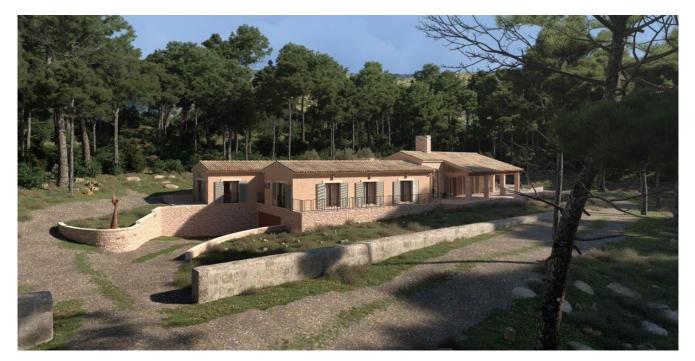

## A first impression

Fantastic newly built finca near Alcudia with sea views.

This 3.5 hectare property is completely private in the middle of nature and yet only 2 km from the center of Puerto Alcudia and its marina.

The finca is projected on one level and has a complete basement. Surrounded by easycare Mediterranean gardens with terraces, there is a wonderful view of the sea. The plan is for 4 bedrooms with en suite bathrooms, a large open kitchen, dining room, living room with fireplace and a large spa and wellness area. There is also a garage for several vehicles in the basement.