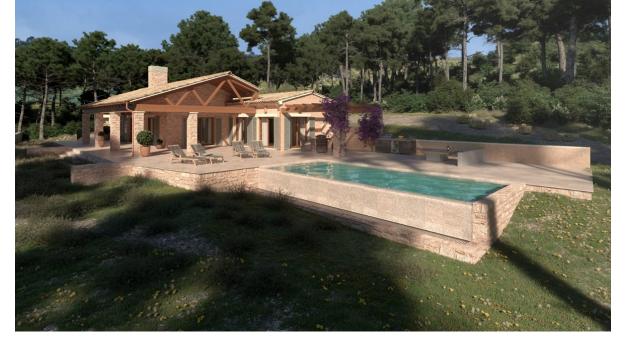

## A first impression

Fantastic newly built finca near Alcudia with sea views.

This 3.5 hectare property is completely private in the middle of nature and yet only 2 km from the center of Puerto Alcudia and its marina.

The finca is projected on one level and has a complete basement. Surrounded by easycare Mediterranean gardens with terraces, there is a wonderful view of the sea. The plan is for 4 bedrooms with en suite bathrooms, a large open kitchen, dining room, living room with fireplace and a large spa and wellness area. There is also a garage for several vehicles in the basement.