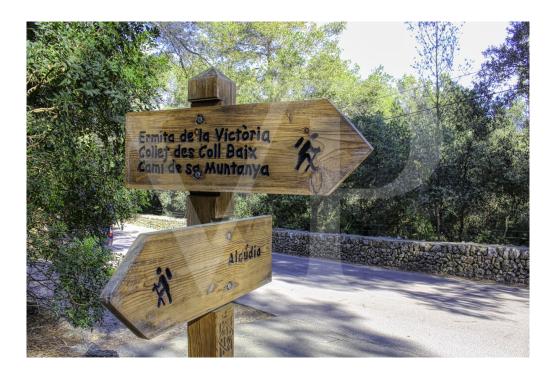

At 600 metres there is one of the most beautiful hiking routes in the municipality to Coll Baix or S'Atalaya de Alcudia, ideal for nature lovers. Rustic routes surrounded by pine trees, bushes and beautiful sea views.