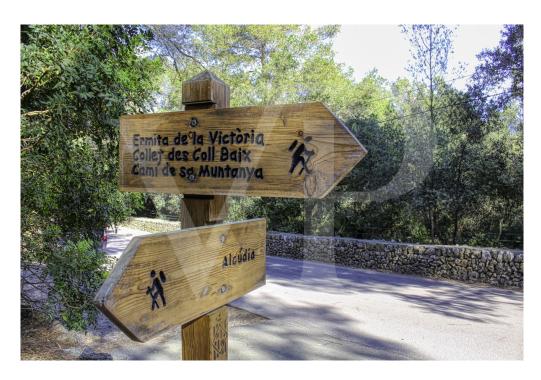

At 600 metres there is one of the most beautiful hiking routes in the municipality to Coll Baix or S'Atalaya de Alcudia, ideal for nature lovers. Rustic routes surrounded by pine trees, bushes and beautiful sea views.