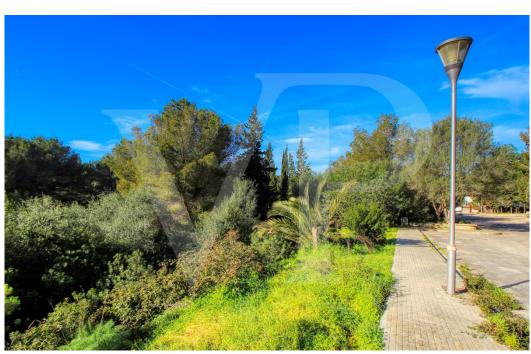

Situated in the upper part of the urbanisation, in a wide street, on a corner surrounded by green areas, pine forest and plenty of parking space. In an area with almost no existing constructions and well connected.

The plot has the possibility to build a house and swimming pool with a total of about 300 square metres approximately, distributed in two floors and basement, garden of about 550 square metres. With very good orientation due to its corner location, with lots of sun on the upper floors, from sunrise to sunset as well as views to the mountains. There is the possibility of acquiring adjoining plot, with the same possibilities. Very