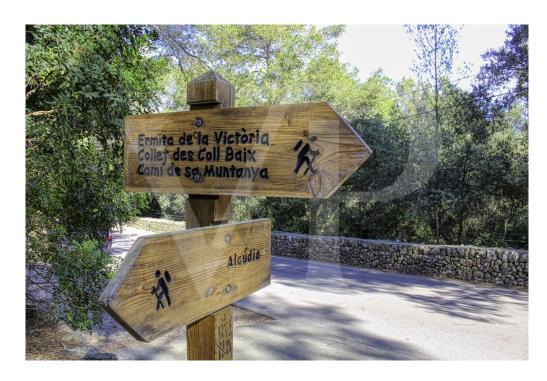

#### All about the location

The plot is located 2 kilometres from the beautiful beaches of San Pere and Sant Joan de Mal Pas / Alcudia, 1.5 kilometres from the Marina de Bonaire, the Ermita de la Victoria and S'Illot only 4 kilometres away. Golf Pollença and Golf Alcanada are 13 and 8 kilometres away, respectively. At 600 metres there is one of the most beautiful hiking routes in the municipality to Coll Baix or S'Atalaya de Alcudia, ideal for nature lovers. Rustic routes surrounded by pine trees, bushes and beautiful sea views.