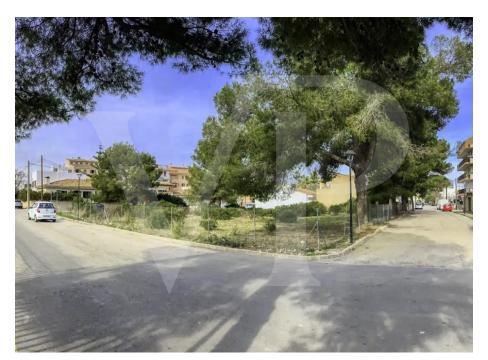

### A first impression

Fantastic investment in this urban and separable plot of 1.250 square metres, located 500 metres from the beach, in the periphery between S'illot and Cala Morlanda belonging to the municipality of Manacor. Interesting investment in this stupendous urban plot of 1.250 square metres with two corners and with multiple possibilities to build multi-family buildings or villas, at the moment it is possible to build 3 floors with the current regulations. The plot is rectangular on two corners, on flat land with clear views and the neighbouring buildings are of one storey. It is planned to change the regulations with more limitations. Even so, it would be possible to build a ground floor plus two floors, with a total of 2,250 square metres plus 250 square metres on the ground floor for parking only. With an occupancy of 60%, reaching 80% for parking. The plot includes an existing project. Do not hesitate to contact if you are looking to invest in an urban project very close to the coast and in a quiet urbanization, ideal for living all year round or as a second home for the holiday months.