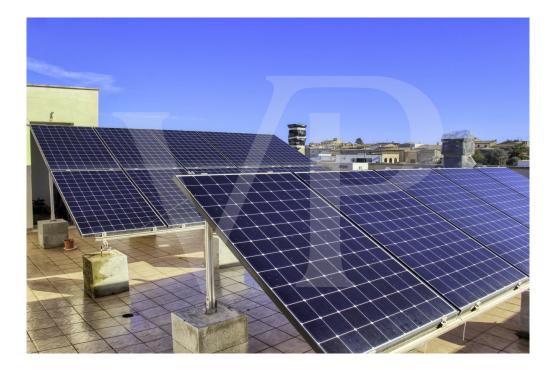

### **Energy Data**

| Type of heating    | District heating                                                                        |
|--------------------|-----------------------------------------------------------------------------------------|
| Power Source       | Solar                                                                                   |
| Energy information | At the time of<br>preparing the<br>document, no energy<br>certificate was<br>available. |

#### A first impression

Perfect villa with garden, garage and offices in good location in Muro, in the northeast of Pla de Mallorca. In a corner with chamfered corner, open to three wide streets and with good orientation is this luxurious property very interesting and with a lot of possibilities. In addition it has a large independent, commercial, office and storage room. It is distributed in two floors, with very good gualities, spacious rooms, high ceilings, beautiful marble floors and in the ground floor antique marble, teak double glazed windows with aluminium shutters, stainless steel railings and handrails. On the upper floor a bright open plan living/dining room, spacious master bedroom with large wardrobes, beautiful en-suite bathroom with suspended Duravit sanitary ware, two double bedrooms with a bathroom also with suspended sanitary ware and heated towel rails. All these rooms with access to the large balcony in covered chamfered corner of 24 square meters with unobstructed views. The layout provides a lot of privacy to the master bedroom. The very bright kitchen with direct access to a nice covered balcony of 12 square meters and separate laundry room also with underfloor heating. It is currently used as a study room, although it has all the necessary pre-installation to set up a perfect kitchen. Beautiful entrance hall and staircase leading to the ground floor where we find the main entrance, a bedroom, bathroom with bathtub, a fantastic fitted kitchen with pre-installation for dishwasher, with large dining area with direct access to the inner courtyard of 67 sqm. With the possibility of converting it into a barbecue area, summer kitchen and guest flat for people with reduced mobility. Commercial area with store room of 17 sqm and toilet, separated from the rest of the ground floor. Garage with high sloping ceilings and aluminium up-and-over doors, space for two cars and with the installation of the equipment, sanitary heater by Aerotermia, connected with the main entrance as well as direct exit with roller blinds to the patio and garden. In the courtyard there is a cistern and water tank of 20.000 litres to store rainwater as well as connection to city water. In the premises, several sockets with electrical pre-installation through the floor. Installation with excellent intelligent energy equipment, Aerotermia, Sunpower solar panels as support and energy saving, taking advantage of the sun's energy for the sanitary hot water, underfloor heating throughout the house, as well as hot/cold air conditioning by ducts also in the commercial premises. The property is pre-installed with a home automation system that automates the entire property, allowing you to control energy management, communication and wellbeing from inside, outside the home and from any country in the world with technology or mobile phone. It is integrated by means of indoor and outdoor wired communication networks, wiring installation is not included. Some of the equipment is brand new and unused. Thanks to the high quality of the construction, spacious rooms and the location in an area of urban expansion, it is a very interesting property. Ideal to combine housing and