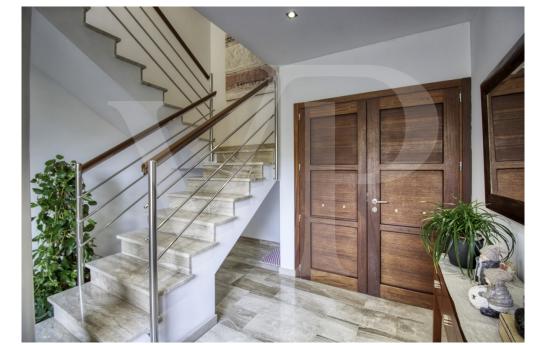

#### A first impression

Perfect villa with garden, garage and offices in good location in Muro, in the northeast of Pla de Mallorca. In a corner with chamfered corner, open to three wide streets and with good orientation is this luxurious property very interesting and with a lot of possibilities. In addition it has a large independent, commercial, office and storage room. It is distributed in two floors, with very good gualities, spacious rooms, high ceilings, beautiful marble floors and in the ground floor antique marble, teak double glazed windows with aluminium shutters, stainless steel railings and handrails. On the upper floor a bright open plan living/dining room, spacious master bedroom with large wardrobes, beautiful en-suite bathroom with suspended Duravit sanitary ware, two double bedrooms with a bathroom also with suspended sanitary ware and heated towel rails. All these rooms with access to the large balcony in covered chamfered corner of 24 square meters with unobstructed views. The layout provides a lot of privacy to the master bedroom. The very bright kitchen with direct access to a nice covered balcony of 12 square meters and separate laundry room also with underfloor heating. It is currently used as a study room, although it has all the necessary pre-installation to set up a perfect kitchen. Beautiful entrance hall and staircase leading to the ground floor where we find the main entrance, a bedroom, bathroom with bathtub, a fantastic fitted kitchen with pre-installation for dishwasher, with large dining area with direct access to the inner courtyard of 67 sqm. With the possibility of converting it into a barbecue area, summer kitchen and guest flat for people with reduced mobility. Commercial area with store room of 17 sqm and toilet, separated from the rest of the ground floor. Garage with high sloping ceilings and aluminium up-and-over doors, space for two cars and with the installation of the equipment, sanitary heater by Aerotermia, connected with the main entrance as well as direct exit with roller blinds to the patio and garden. In the courtyard there is a cistern and water tank of 20.000 litres to store rainwater as well as connection to city water. In the premises, several sockets with electrical pre-installation through the floor. Installation with excellent intelligent energy equipment, Aerotermia, Sunpower solar panels as support and energy saving, taking advantage of the sun's energy for the sanitary hot water, underfloor heating throughout the house, as well as hot/cold air conditioning by ducts also in the commercial premises. The property is pre-installed with a home automation system that automates the entire property, allowing you to control energy management, communication and wellbeing from inside, outside the home and from any country in the world with technology or mobile phone. It is integrated by means of indoor and outdoor wired communication networks, wiring installation is not included. Some of the equipment is brand new and unused. Thanks to the high quality of the construction, spacious rooms and the location in an area of urban expansion, it is a very interesting property. Ideal to combine housing and