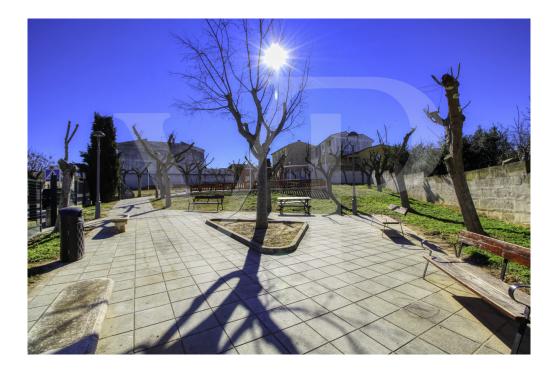

#### All about the location

Fantastic location in an elevated area well connected and with clear views over the village and the mountains, 700 metres from the Town Hall of Muro, close to all services: Escuela d'Adults, Centre Universitari, Municipal Library, Public Children's Park, Electric Vehicle Charging Station, Local Police in addition to the Health Centre. The natural park of La Albufera at 11 kilometres, Playa de Muro and Can Picafort. Only 13 kilometres away is the beach of Na Patana. A space preserved in its natural state. This area begins at Platja de Son Bauló and extends 6 kilometres to the town of Son Serra de Marina. This is the only Blue Trail in the Balearic Islands, rich in archaeological remains.