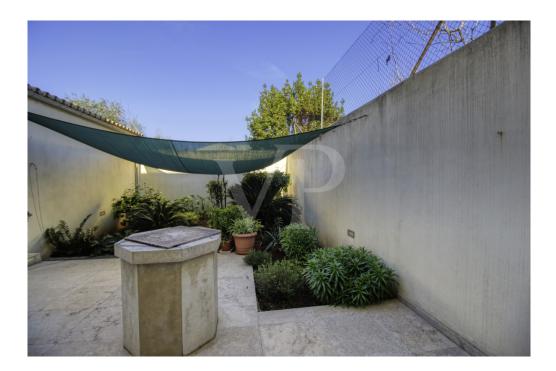

#### A first impression

Perfect villa with garden, garage and offices in good location in Muro, in the northeast of Pla de Mallorca. In a corner with chamfered corner, open to three wide streets and with good orientation is this luxurious property very interesting and with a lot of possibilities. In addition it has a large independent, commercial, office and storage room. It is distributed in two floors, with very good gualities, spacious rooms, high ceilings, beautiful marble floors and in the ground floor antique marble, teak double glazed windows with aluminium shutters, stainless steel railings and handrails. On the upper floor a bright open plan living/dining room, spacious master bedroom with large wardrobes, beautiful en-suite bathroom with suspended Duravit sanitary ware, two double bedrooms with a bathroom also with suspended sanitary ware and heated towel rails. All these rooms with access to the large balcony in covered chamfered corner of 24 square meters with unobstructed views. The layout provides a lot of privacy to the master bedroom. The very bright kitchen with direct access to a nice covered balcony of 12 square meters and separate laundry room also with underfloor heating. It is currently used as a study room, although it has all the necessary pre-installation to set up a perfect kitchen. Beautiful entrance hall and staircase leading to the ground floor where we find the main entrance, a bedroom, bathroom with bathtub, a fantastic fitted kitchen with pre-installation for dishwasher, with large dining area with direct access to the inner courtyard of 67 sqm. With the possibility of converting it into a barbecue area, summer kitchen and guest flat for people with reduced mobility. Commercial area with store room of 17 sqm and toilet, separated from the rest of the ground floor. Garage with high sloping ceilings and aluminium up-and-over doors, space for two cars and with the installation of the equipment, sanitary heater by Aerotermia, connected with the main entrance as well as direct exit with roller blinds to the patio and garden. In the courtyard there is a cistern and water tank of 20.000 litres to store rainwater as well as connection to city water. In the premises, several sockets with electrical pre-installation through the floor. Installation with excellent intelligent energy equipment, Aerotermia, Sunpower solar panels as support and energy saving, taking advantage of the sun's energy for the sanitary hot water, underfloor heating throughout the house, as well as hot/cold air conditioning by ducts also in the commercial premises. The property is pre-installed with a home automation system that automates the entire property, allowing you to control energy management, communication and wellbeing from inside, outside the home and from any country in the world with technology or mobile phone. It is integrated by means of indoor and outdoor wired communication networks, wiring installation is not included. Some of the equipment is brand new and unused. Thanks to the high quality of the construction, spacious rooms and the location in an area of urban expansion, it is a very interesting property. Ideal to combine housing and