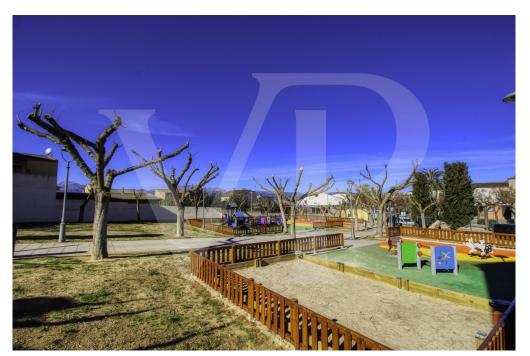

#### All about the location

Fantastic location in an elevated area well connected and with clear views over the village and the mountains, 700 metres from the Town Hall of Muro, close to all services: Escuela d'Adults, Centre Universitari, Municipal Library, Public Children's Park, Electric Vehicle Charging Station, Local Police in addition to the Health Centre. The natural park of La Albufera at 11 kilometres, Playa de Muro and Can Picafort. Only 13 kilometres away is the beach of Na Patana. A space preserved in its natural state. This area begins at Platja de Son Bauló and extends 6 kilometres to the town of Son Serra de Marina. This is the only Blue Trail in the Balearic Islands, rich in archaeological remains.