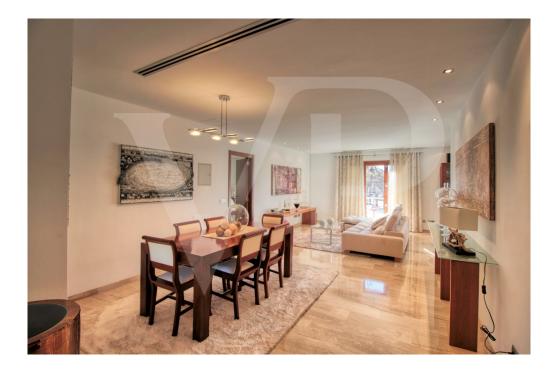

#### A first impression

Perfect villa with garden, garage and offices in good location in Muro, in the northeast of Pla de Mallorca. In a corner with chamfered corner, open to three wide streets and with good orientation is this luxurious property very interesting and with a lot of possibilities. In addition it has a large independent, commercial, office and storage room. It is distributed in two floors, with very good gualities, spacious rooms, high ceilings, beautiful marble floors and in the ground floor antique marble, teak double glazed windows with aluminium shutters, stainless steel railings and handrails. On the upper floor a bright open plan living/dining room, spacious master bedroom with large wardrobes, beautiful en-suite bathroom with suspended Duravit sanitary ware, two double bedrooms with a bathroom also with suspended sanitary ware and heated towel rails. All these rooms with access to the large balcony in covered chamfered corner of 24 square meters with unobstructed views. The layout provides a lot of privacy to the master bedroom. The very bright kitchen with direct access to a nice covered balcony of 12 square meters and separate laundry room also with underfloor heating. It is currently used as a study room, although it has all the necessary pre-installation to set up a perfect kitchen. Beautiful entrance hall and staircase leading to the ground floor where we find the main entrance, a bedroom, bathroom with bathtub, a fantastic fitted kitchen with pre-installation for dishwasher, with large dining area with direct access to the inner courtyard of 67 sqm. With the possibility of converting it into a barbecue area, summer kitchen and guest flat for people with reduced mobility. Commercial area with store room of 17 sqm and toilet, separated from the rest of the ground floor. Garage with high sloping ceilings and aluminium up-and-over doors, space for two cars and with the installation of the equipment, sanitary heater by Aerotermia, connected with the main entrance as well as direct exit with roller blinds to the patio and garden. In the courtyard there is a cistern and water tank of 20.000 litres to store rainwater as well as connection to city water. In the premises, several sockets with electrical pre-installation through the floor. Installation with excellent intelligent energy equipment, Aerotermia, Sunpower solar panels as support and energy saving, taking advantage of the sun's energy for the sanitary hot water, underfloor heating throughout the house, as well as hot/cold air conditioning by ducts also in the commercial premises. The property is pre-installed with a home automation system that automates the entire property, allowing you to control energy management, communication and wellbeing from inside, outside the home and from any country in the world with technology or mobile phone. It is integrated by means of indoor and outdoor wired communication networks, wiring installation is not included. Some of the equipment is brand new and unused. Thanks to the high quality of the construction, spacious rooms and the location in an area of urban expansion, it is a very interesting property. Ideal to combine housing and