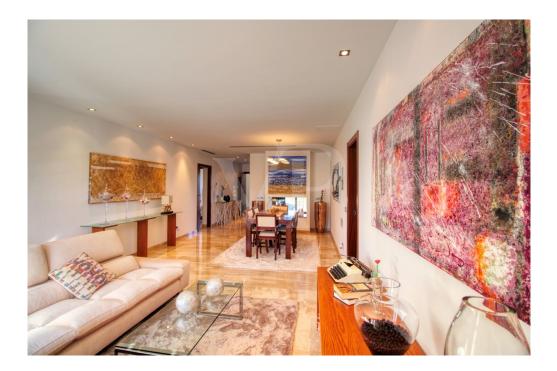

#### A first impression

Perfect villa with garden, garage and offices in good location in Muro, in the northeast of Pla de Mallorca. In a corner with chamfered corner, open to three wide streets and with good orientation is this luxurious property very interesting and with a lot of possibilities. In addition it has a large independent, commercial, office and storage room. It is distributed in two floors, with very good gualities, spacious rooms, high ceilings, beautiful marble floors and in the ground floor antique marble, teak double glazed windows with aluminium shutters, stainless steel railings and handrails. On the upper floor a bright open plan living/dining room, spacious master bedroom with large wardrobes, beautiful en-suite bathroom with suspended Duravit sanitary ware, two double bedrooms with a bathroom also with suspended sanitary ware and heated towel rails. All these rooms with access to the large balcony in covered chamfered corner of 24 square meters with unobstructed views. The layout provides a lot of privacy to the master bedroom. The very bright kitchen with direct access to a nice covered balcony of 12 square meters and separate laundry room also with underfloor heating. It is currently used as a study room, although it has all the necessary pre-installation to set up a perfect kitchen. Beautiful entrance hall and staircase leading to the ground floor where we find the main entrance, a bedroom, bathroom with bathtub, a fantastic fitted kitchen with pre-installation for dishwasher, with large dining area with direct access to the inner courtyard of 67 sqm. With the possibility of converting it into a barbecue area, summer kitchen and guest flat for people with reduced mobility. Commercial area with store room of 17 sqm and toilet, separated from the rest of the ground floor. Garage with high sloping ceilings and aluminium up-and-over doors, space for two cars and with the installation of the equipment, sanitary heater by Aerotermia, connected with the main entrance as well as direct exit with roller blinds to the patio and garden. In the courtyard there is a cistern and water tank of 20.000 litres to store rainwater as well as connection to city water. In the premises, several sockets with electrical pre-installation through the floor. Installation with excellent intelligent energy equipment, Aerotermia, Sunpower solar panels as support and energy saving, taking advantage of the sun's energy for the sanitary hot water, underfloor heating throughout the house, as well as hot/cold air conditioning by ducts also in the commercial premises. The property is pre-installed with a home automation system that automates the entire property, allowing you to control energy management, communication and wellbeing from inside, outside the home and from any country in the world with technology or mobile phone. It is integrated by means of indoor and outdoor wired communication networks, wiring installation is not included. Some of the equipment is brand new and unused. Thanks to the high quality of the construction, spacious rooms and the location in an area of urban expansion, it is a very interesting property. Ideal to combine housing and