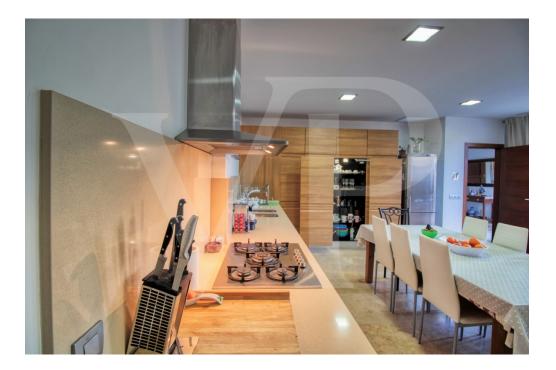

#### A first impression

Perfect villa with garden, garage and offices in good location in Muro, in the northeast of Pla de Mallorca. In a corner with chamfered corner, open to three wide streets and with good orientation is this luxurious property very interesting and with a lot of possibilities. In addition it has a large independent, commercial, office and storage room. It is distributed in two floors, with very good gualities, spacious rooms, high ceilings, beautiful marble floors and in the ground floor antique marble, teak double glazed windows with aluminium shutters, stainless steel railings and handrails. On the upper floor a bright open plan living/dining room, spacious master bedroom with large wardrobes, beautiful en-suite bathroom with suspended Duravit sanitary ware, two double bedrooms with a bathroom also with suspended sanitary ware and heated towel rails. All these rooms with access to the large balcony in covered chamfered corner of 24 square meters with unobstructed views. The layout provides a lot of privacy to the master bedroom. The very bright kitchen with direct access to a nice covered balcony of 12 square meters and separate laundry room also with underfloor heating. It is currently used as a study room, although it has all the necessary pre-installation to set up a perfect kitchen. Beautiful entrance hall and staircase leading to the ground floor where we find the main entrance, a bedroom, bathroom with bathtub, a fantastic fitted kitchen with pre-installation for dishwasher, with large dining area with direct access to the inner courtyard of 67 sqm. With the possibility of converting it into a barbecue area, summer kitchen and guest flat for people with reduced mobility. Commercial area with store room of 17 sqm and toilet, separated from the rest of the ground floor. Garage with high sloping ceilings and aluminium up-and-over doors, space for two cars and with the installation of the equipment, sanitary heater by Aerotermia, connected with the main entrance as well as direct exit with roller blinds to the patio and garden. In the courtyard there is a cistern and water tank of 20.000 litres to store rainwater as well as connection to city water. In the premises, several sockets with electrical pre-installation through the floor. Installation with excellent intelligent energy equipment, Aerotermia, Sunpower solar panels as support and energy saving, taking advantage of the sun's energy for the sanitary hot water, underfloor heating throughout the house, as well as hot/cold air conditioning by ducts also in the commercial premises. The property is pre-installed with a home automation system that automates the entire property, allowing you to control energy management, communication and wellbeing from inside, outside the home and from any country in the world with technology or mobile phone. It is integrated by means of indoor and outdoor wired communication networks, wiring installation is not included. Some of the equipment is brand new and unused. Thanks to the high quality of the construction, spacious rooms and the location in an area of urban expansion, it is a very interesting property. Ideal to combine housing and