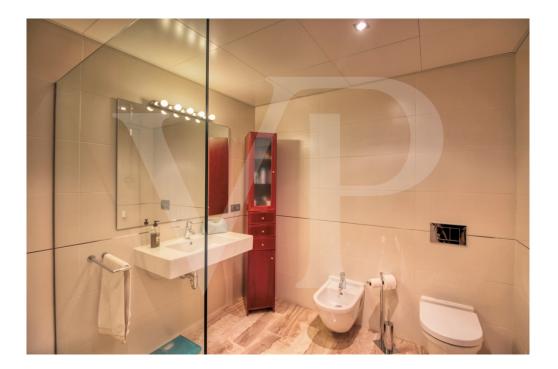

#### A first impression

Perfect villa with garden, garage and offices in good location in Muro, in the northeast of Pla de Mallorca. In a corner with chamfered corner, open to three wide streets and with good orientation is this luxurious property very interesting and with a lot of possibilities. In addition it has a large independent, commercial, office and storage room. It is distributed in two floors, with very good gualities, spacious rooms, high ceilings, beautiful marble floors and in the ground floor antique marble, teak double glazed windows with aluminium shutters, stainless steel railings and handrails. On the upper floor a bright open plan living/dining room, spacious master bedroom with large wardrobes, beautiful en-suite bathroom with suspended Duravit sanitary ware, two double bedrooms with a bathroom also with suspended sanitary ware and heated towel rails. All these rooms with access to the large balcony in covered chamfered corner of 24 square meters with unobstructed views. The layout provides a lot of privacy to the master bedroom. The very bright kitchen with direct access to a nice covered balcony of 12 square meters and separate laundry room also with underfloor heating. It is currently used as a study room, although it has all the necessary pre-installation to set up a perfect kitchen. Beautiful entrance hall and staircase leading to the ground floor where we find the main entrance, a bedroom, bathroom with bathtub, a fantastic fitted kitchen with pre-installation for dishwasher, with large dining area with direct access to the inner courtyard of 67 sqm. With the possibility of converting it into a barbecue area, summer kitchen and guest flat for people with reduced mobility. Commercial area with store room of 17 sqm and toilet, separated from the rest of the ground floor. Garage with high sloping ceilings and aluminium up-and-over doors, space for two cars and with the installation of the equipment, sanitary heater by Aerotermia, connected with the main entrance as well as direct exit with roller blinds to the patio and garden. In the courtyard there is a cistern and water tank of 20.000 litres to store rainwater as well as connection to city water. In the premises, several sockets with electrical pre-installation through the floor. Installation with excellent intelligent energy equipment, Aerotermia, Sunpower solar panels as support and energy saving, taking advantage of the sun's energy for the sanitary hot water, underfloor heating throughout the house, as well as hot/cold air conditioning by ducts also in the commercial premises. The property is pre-installed with a home automation system that automates the entire property, allowing you to control energy management, communication and wellbeing from inside, outside the home and from any country in the world with technology or mobile phone. It is integrated by means of indoor and outdoor wired communication networks, wiring installation is not included. Some of the equipment is brand new and unused. Thanks to the high quality of the construction, spacious rooms and the location in an area of urban expansion, it is a very interesting property. Ideal to combine housing and