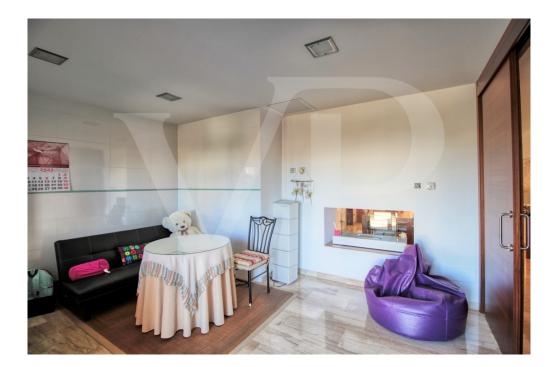

#### A first impression

Perfect villa with garden, garage and offices in good location in Muro, in the northeast of Pla de Mallorca. In a corner with chamfered corner, open to three wide streets and with good orientation is this luxurious property very interesting and with a lot of possibilities. In addition it has a large independent, commercial, office and storage room. It is distributed in two floors, with very good gualities, spacious rooms, high ceilings, beautiful marble floors and in the ground floor antique marble, teak double glazed windows with aluminium shutters, stainless steel railings and handrails. On the upper floor a bright open plan living/dining room, spacious master bedroom with large wardrobes, beautiful en-suite bathroom with suspended Duravit sanitary ware, two double bedrooms with a bathroom also with suspended sanitary ware and heated towel rails. All these rooms with access to the large balcony in covered chamfered corner of 24 square meters with unobstructed views. The layout provides a lot of privacy to the master bedroom. The very bright kitchen with direct access to a nice covered balcony of 12 square meters and separate laundry room also with underfloor heating. It is currently used as a study room, although it has all the necessary pre-installation to set up a perfect kitchen. Beautiful entrance hall and staircase leading to the ground floor where we find the main entrance, a bedroom, bathroom with bathtub, a fantastic fitted kitchen with pre-installation for dishwasher, with large dining area with direct access to the inner courtyard of 67 sqm. With the possibility of converting it into a barbecue area, summer kitchen and guest flat for people with reduced mobility. Commercial area with store room of 17 sqm and toilet, separated from the rest of the ground floor. Garage with high sloping ceilings and aluminium up-and-over doors, space for two cars and with the installation of the equipment, sanitary heater by Aerotermia, connected with the main entrance as well as direct exit with roller blinds to the patio and garden. In the courtyard there is a cistern and water tank of 20.000 litres to store rainwater as well as connection to city water. In the premises, several sockets with electrical pre-installation through the floor. Installation with excellent intelligent energy equipment, Aerotermia, Sunpower solar panels as support and energy saving, taking advantage of the sun's energy for the sanitary hot water, underfloor heating throughout the house, as well as hot/cold air conditioning by ducts also in the commercial premises. The property is pre-installed with a home automation system that automates the entire property, allowing you to control energy management, communication and wellbeing from inside, outside the home and from any country in the world with technology or mobile phone. It is integrated by means of indoor and outdoor wired communication networks, wiring installation is not included. Some of the equipment is brand new and unused. Thanks to the high quality of the construction, spacious rooms and the location in an area of urban expansion, it is a very interesting property. Ideal to combine housing and