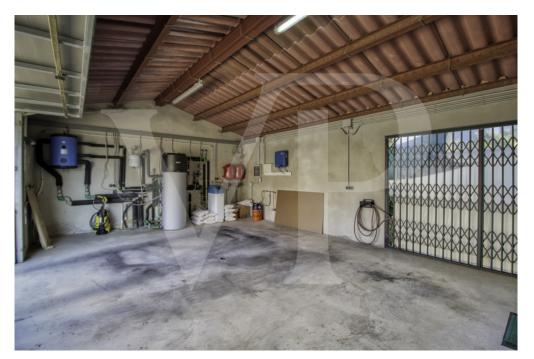

#### A first impression

Perfect villa with garden, garage and offices in good location in Muro, in the northeast of Pla de Mallorca. In a corner with chamfered corner, open to three wide streets and with good orientation is this luxurious property very interesting and with a lot of possibilities. In addition it has a large independent, commercial, office and storage room. It is distributed in two floors, with very good gualities, spacious rooms, high ceilings, beautiful marble floors and in the ground floor antique marble, teak double glazed windows with aluminium shutters, stainless steel railings and handrails. On the upper floor a bright open plan living/dining room, spacious master bedroom with large wardrobes, beautiful en-suite bathroom with suspended Duravit sanitary ware, two double bedrooms with a bathroom also with suspended sanitary ware and heated towel rails. All these rooms with access to the large balcony in covered chamfered corner of 24 square meters with unobstructed views. The layout provides a lot of privacy to the master bedroom. The very bright kitchen with direct access to a nice covered balcony of 12 square meters and separate laundry room also with underfloor heating. It is currently used as a study room, although it has all the necessary pre-installation to set up a perfect kitchen. Beautiful entrance hall and staircase leading to the ground floor where we find the main entrance, a bedroom, bathroom with bathtub, a fantastic fitted kitchen with pre-installation for dishwasher, with large dining area with direct access to the inner courtyard of 67 sqm. With the possibility of converting it into a barbecue area, summer kitchen and guest flat for people with reduced mobility. Commercial area with store room of 17 sqm and toilet, separated from the rest of the ground floor. Garage with high sloping ceilings and aluminium up-and-over doors, space for two cars and with the installation of the equipment, sanitary heater by Aerotermia, connected with the main entrance as well as direct exit with roller blinds to the patio and garden. In the courtyard there is a cistern and water tank of 20.000 litres to store rainwater as well as connection to city water. In the premises, several sockets with electrical pre-installation through the floor. Installation with excellent intelligent energy equipment, Aerotermia, Sunpower solar panels as support and energy saving, taking advantage of the sun's energy for the sanitary hot water, underfloor heating throughout the house, as well as hot/cold air conditioning by ducts also in the commercial premises. The property is pre-installed with a home automation system that automates the entire property, allowing you to control energy management, communication and wellbeing from inside, outside the home and from any country in the world with technology or mobile phone. It is integrated by means of indoor and outdoor wired communication networks, wiring installation is not included. Some of the equipment is brand new and unused. Thanks to the high quality of the construction, spacious rooms and the location in an area of urban expansion, it is a very interesting property. Ideal to combine housing and