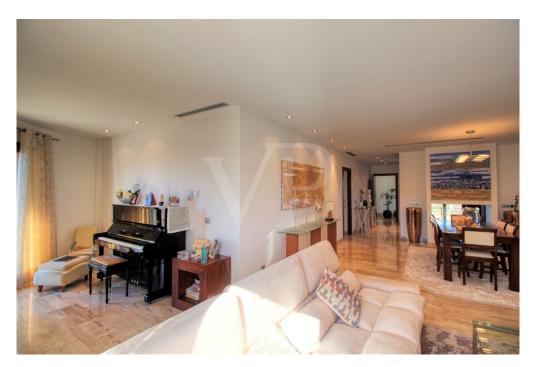

#### A first impression

Perfect villa with garden, garage and offices in good location in Muro, in the northeast of Pla de Mallorca. In a corner with chamfered corner, open to three wide streets and with good orientation is this luxurious property very interesting and with a lot of possibilities. In addition it has a large independent, commercial, office and storage room. It is distributed in two floors, with very good gualities, spacious rooms, high ceilings, beautiful marble floors and in the ground floor antique marble, teak double glazed windows with aluminium shutters, stainless steel railings and handrails. On the upper floor a bright open plan living/dining room, spacious master bedroom with large wardrobes, beautiful en-suite bathroom with suspended Duravit sanitary ware, two double bedrooms with a bathroom also with suspended sanitary ware and heated towel rails. All these rooms with access to the large balcony in covered chamfered corner of 24 square meters with unobstructed views. The layout provides a lot of privacy to the master bedroom. The very bright kitchen with direct access to a nice covered balcony of 12 square meters and separate laundry room also with underfloor heating. It is currently used as a study room, although it has all the necessary pre-installation to set up a perfect kitchen. Beautiful entrance hall and staircase leading to the ground floor where we find the main entrance, a bedroom, bathroom with bathtub, a fantastic fitted kitchen with pre-installation for dishwasher, with large dining area with direct access to the inner courtyard of 67 sqm. With the possibility of converting it into a barbecue area, summer kitchen and guest flat for people with reduced mobility. Commercial area with store room of 17 sqm and toilet, separated from the rest of the ground floor. Garage with high sloping ceilings and aluminium up-and-over doors, space for two cars and with the installation of the equipment, sanitary heater by Aerotermia, connected with the main entrance as well as direct exit with roller blinds to the patio and garden. In the courtyard there is a cistern and water tank of 20.000 litres to store rainwater as well as connection to city water. In the premises, several sockets with electrical pre-installation through the floor. Installation with excellent intelligent energy equipment, Aerotermia, Sunpower solar panels as support and energy saving, taking advantage of the sun's energy for the sanitary hot water, underfloor heating throughout the house, as well as hot/cold air conditioning by ducts also in the commercial premises. The property is pre-installed with a home automation system that automates the entire property, allowing you to control energy management, communication and wellbeing from inside, outside the home and from any country in the world with technology or mobile phone. It is integrated by means of indoor and outdoor wired communication networks, wiring installation is not included. Some of the equipment is brand new and unused. Thanks to the high quality of the construction, spacious rooms and the location in an area of urban expansion, it is a very interesting property. Ideal to combine housing and