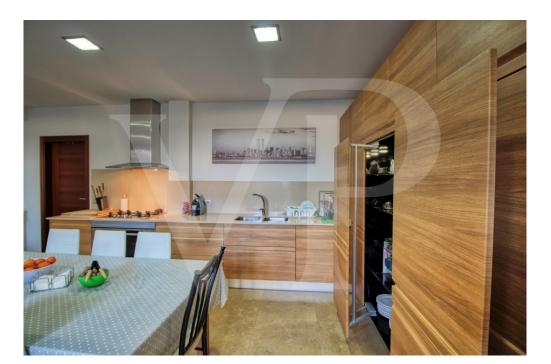

#### A first impression

Perfect villa with garden, garage and offices in good location in Muro, in the northeast of Pla de Mallorca. In a corner with chamfered corner, open to three wide streets and with good orientation is this luxurious property very interesting and with a lot of possibilities. In addition it has a large independent, commercial, office and storage room. It is distributed in two floors, with very good gualities, spacious rooms, high ceilings, beautiful marble floors and in the ground floor antique marble, teak double glazed windows with aluminium shutters, stainless steel railings and handrails. On the upper floor a bright open plan living/dining room, spacious master bedroom with large wardrobes, beautiful en-suite bathroom with suspended Duravit sanitary ware, two double bedrooms with a bathroom also with suspended sanitary ware and heated towel rails. All these rooms with access to the large balcony in covered chamfered corner of 24 square meters with unobstructed views. The layout provides a lot of privacy to the master bedroom. The very bright kitchen with direct access to a nice covered balcony of 12 square meters and separate laundry room also with underfloor heating. It is currently used as a study room, although it has all the necessary pre-installation to set up a perfect kitchen. Beautiful entrance hall and staircase leading to the ground floor where we find the main entrance, a bedroom, bathroom with bathtub, a fantastic fitted kitchen with pre-installation for dishwasher, with large dining area with direct access to the inner courtyard of 67 sqm. With the possibility of converting it into a barbecue area, summer kitchen and guest flat for people with reduced mobility. Commercial area with store room of 17 sqm and toilet, separated from the rest of the ground floor. Garage with high sloping ceilings and aluminium up-and-over doors, space for two cars and with the installation of the equipment, sanitary heater by Aerotermia, connected with the main entrance as well as direct exit with roller blinds to the patio and garden. In the courtyard there is a cistern and water tank of 20.000 litres to store rainwater as well as connection to city water. In the premises, several sockets with electrical pre-installation through the floor. Installation with excellent intelligent energy equipment, Aerotermia, Sunpower solar panels as support and energy saving, taking advantage of the sun's energy for the sanitary hot water, underfloor heating throughout the house, as well as hot/cold air conditioning by ducts also in the commercial premises. The property is pre-installed with a home automation system that automates the entire property, allowing you to control energy management, communication and wellbeing from inside, outside the home and from any country in the world with technology or mobile phone. It is integrated by means of indoor and outdoor wired communication networks, wiring installation is not included. Some of the equipment is brand new and unused. Thanks to the high quality of the construction, spacious rooms and the location in an area of urban expansion, it is a very interesting property. Ideal to combine housing and