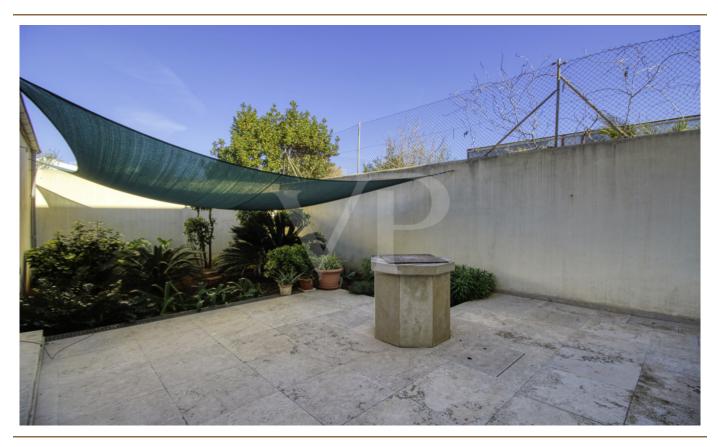

#### A first impression

Perfect villa with garden, garage and offices in good location in Muro, in the northeast of Pla de Mallorca. In a corner with chamfered corner, open to three wide streets and with good orientation is this luxurious property very interesting and with a lot of possibilities. In addition it has a large independent, commercial, office and storage room. It is distributed in two floors, with very good gualities, spacious rooms, high ceilings, beautiful marble floors and in the ground floor antique marble, teak double glazed windows with aluminium shutters, stainless steel railings and handrails. On the upper floor a bright open plan living/dining room, spacious master bedroom with large wardrobes, beautiful en-suite bathroom with suspended Duravit sanitary ware, two double bedrooms with a bathroom also with suspended sanitary ware and heated towel rails. All these rooms with access to the large balcony in covered chamfered corner of 24 square meters with unobstructed views. The layout provides a lot of privacy to the master bedroom. The very bright kitchen with direct access to a nice covered balcony of 12 square meters and separate laundry room also with underfloor heating. It is currently used as a study room, although it has all the necessary pre-installation to set up a perfect kitchen. Beautiful entrance hall and staircase leading to the ground floor where we find the main entrance, a bedroom, bathroom with bathtub, a fantastic fitted kitchen with pre-installation for dishwasher, with large dining area with direct access to the inner courtyard of 67 sqm. With the possibility of converting it into a barbecue area, summer kitchen and guest flat for people with reduced mobility. Commercial area with store room of 17 sqm and toilet, separated from the rest of the ground floor. Garage with high sloping ceilings and aluminium up-and-over doors, space for two cars and with the installation of the equipment, sanitary heater by Aerotermia, connected with the main entrance as well as direct exit with roller blinds to the patio and garden. In the courtyard there is a cistern and water tank of 20.000 litres to store rainwater as well as connection to city water. In the premises, several sockets with electrical pre-installation through the floor. Installation with excellent intelligent energy equipment, Aerotermia, Sunpower solar panels as support and energy saving, taking advantage of the sun's energy for the sanitary hot water, underfloor heating throughout the house, as well as hot/cold air conditioning by ducts also in the commercial premises. The property is pre-installed with a home automation system that automates the entire property, allowing you to control energy management, communication and wellbeing from inside, outside the home and from any country in the world with technology or mobile phone. It is integrated by means of indoor and outdoor wired communication networks, wiring installation is not included. Some of the equipment is brand new and unused. Thanks to the high quality of the construction, spacious rooms and the location in an area of urban expansion, it is a very interesting property. Ideal to combine housing and