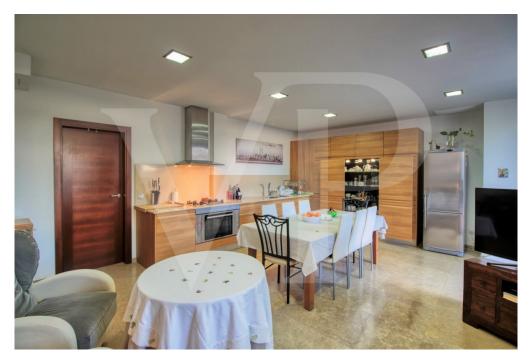

#### A first impression

Perfect villa with garden, garage and offices in good location in Muro, in the northeast of Pla de Mallorca. In a corner with chamfered corner, open to three wide streets and with good orientation is this luxurious property very interesting and with a lot of possibilities. In addition it has a large independent, commercial, office and storage room. It is distributed in two floors, with very good gualities, spacious rooms, high ceilings, beautiful marble floors and in the ground floor antique marble, teak double glazed windows with aluminium shutters, stainless steel railings and handrails. On the upper floor a bright open plan living/dining room, spacious master bedroom with large wardrobes, beautiful en-suite bathroom with suspended Duravit sanitary ware, two double bedrooms with a bathroom also with suspended sanitary ware and heated towel rails. All these rooms with access to the large balcony in covered chamfered corner of 24 square meters with unobstructed views. The layout provides a lot of privacy to the master bedroom. The very bright kitchen with direct access to a nice covered balcony of 12 square meters and separate laundry room also with underfloor heating. It is currently used as a study room, although it has all the necessary pre-installation to set up a perfect kitchen. Beautiful entrance hall and staircase leading to the ground floor where we find the main entrance, a bedroom, bathroom with bathtub, a fantastic fitted kitchen with pre-installation for dishwasher, with large dining area with direct access to the inner courtyard of 67 sqm. With the possibility of converting it into a barbecue area, summer kitchen and guest flat for people with reduced mobility. Commercial area with store room of 17 sqm and toilet, separated from the rest of the ground floor. Garage with high sloping ceilings and aluminium up-and-over doors, space for two cars and with the installation of the equipment, sanitary heater by Aerotermia, connected with the main entrance as well as direct exit with roller blinds to the patio and garden. In the courtyard there is a cistern and water tank of 20.000 litres to store rainwater as well as connection to city water. In the premises, several sockets with electrical pre-installation through the floor. Installation with excellent intelligent energy equipment, Aerotermia, Sunpower solar panels as support and energy saving, taking advantage of the sun's energy for the sanitary hot water, underfloor heating throughout the house, as well as hot/cold air conditioning by ducts also in the commercial premises. The property is pre-installed with a home automation system that automates the entire property, allowing you to control energy management, communication and wellbeing from inside, outside the home and from any country in the world with technology or mobile phone. It is integrated by means of indoor and outdoor wired communication networks, wiring installation is not included. Some of the equipment is brand new and unused. Thanks to the high quality of the construction, spacious rooms and the location in an area of urban expansion, it is a very interesting property. Ideal to combine housing and