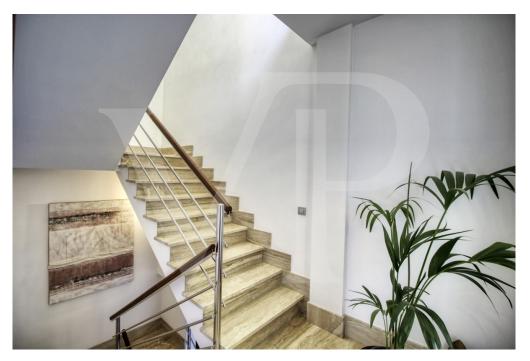

#### A first impression

Perfect villa with garden, garage and offices in good location in Muro, in the northeast of Pla de Mallorca. In a corner with chamfered corner, open to three wide streets and with good orientation is this luxurious property very interesting and with a lot of possibilities. In addition it has a large independent, commercial, office and storage room. It is distributed in two floors, with very good gualities, spacious rooms, high ceilings, beautiful marble floors and in the ground floor antique marble, teak double glazed windows with aluminium shutters, stainless steel railings and handrails. On the upper floor a bright open plan living/dining room, spacious master bedroom with large wardrobes, beautiful en-suite bathroom with suspended Duravit sanitary ware, two double bedrooms with a bathroom also with suspended sanitary ware and heated towel rails. All these rooms with access to the large balcony in covered chamfered corner of 24 square meters with unobstructed views. The layout provides a lot of privacy to the master bedroom. The very bright kitchen with direct access to a nice covered balcony of 12 square meters and separate laundry room also with underfloor heating. It is currently used as a study room, although it has all the necessary pre-installation to set up a perfect kitchen. Beautiful entrance hall and staircase leading to the ground floor where we find the main entrance, a bedroom, bathroom with bathtub, a fantastic fitted kitchen with pre-installation for dishwasher, with large dining area with direct access to the inner courtyard of 67 sqm. With the possibility of converting it into a barbecue area, summer kitchen and guest flat for people with reduced mobility. Commercial area with store room of 17 sqm and toilet, separated from the rest of the ground floor. Garage with high sloping ceilings and aluminium up-and-over doors, space for two cars and with the installation of the equipment, sanitary heater by Aerotermia, connected with the main entrance as well as direct exit with roller blinds to the patio and garden. In the courtyard there is a cistern and water tank of 20.000 litres to store rainwater as well as connection to city water. In the premises, several sockets with electrical pre-installation through the floor. Installation with excellent intelligent energy equipment, Aerotermia, Sunpower solar panels as support and energy saving, taking advantage of the sun's energy for the sanitary hot water, underfloor heating throughout the house, as well as hot/cold air conditioning by ducts also in the commercial premises. The property is pre-installed with a home automation system that automates the entire property, allowing you to control energy management, communication and wellbeing from inside, outside the home and from any country in the world with technology or mobile phone. It is integrated by means of indoor and outdoor wired communication networks, wiring installation is not included. Some of the equipment is brand new and unused. Thanks to the high quality of the construction, spacious rooms and the location in an area of urban expansion, it is a very interesting property. Ideal to combine housing and