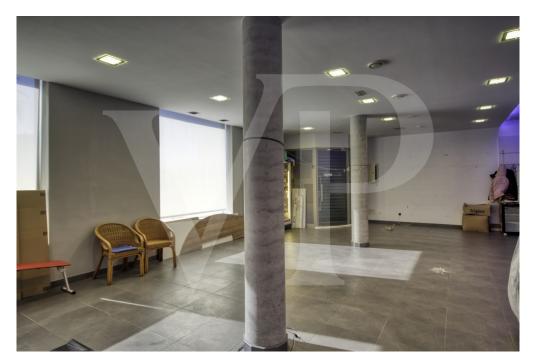

#### A first impression

Perfect villa with garden, garage and offices in good location in Muro, in the northeast of Pla de Mallorca. In a corner with chamfered corner, open to three wide streets and with good orientation is this luxurious property very interesting and with a lot of possibilities. In addition it has a large independent, commercial, office and storage room. It is distributed in two floors, with very good gualities, spacious rooms, high ceilings, beautiful marble floors and in the ground floor antique marble, teak double glazed windows with aluminium shutters, stainless steel railings and handrails. On the upper floor a bright open plan living/dining room, spacious master bedroom with large wardrobes, beautiful en-suite bathroom with suspended Duravit sanitary ware, two double bedrooms with a bathroom also with suspended sanitary ware and heated towel rails. All these rooms with access to the large balcony in covered chamfered corner of 24 square meters with unobstructed views. The layout provides a lot of privacy to the master bedroom. The very bright kitchen with direct access to a nice covered balcony of 12 square meters and separate laundry room also with underfloor heating. It is currently used as a study room, although it has all the necessary pre-installation to set up a perfect kitchen. Beautiful entrance hall and staircase leading to the ground floor where we find the main entrance, a bedroom, bathroom with bathtub, a fantastic fitted kitchen with pre-installation for dishwasher, with large dining area with direct access to the inner courtyard of 67 sqm. With the possibility of converting it into a barbecue area, summer kitchen and guest flat for people with reduced mobility. Commercial area with store room of 17 sqm and toilet, separated from the rest of the ground floor. Garage with high sloping ceilings and aluminium up-and-over doors, space for two cars and with the installation of the equipment, sanitary heater by Aerotermia, connected with the main entrance as well as direct exit with roller blinds to the patio and garden. In the courtyard there is a cistern and water tank of 20.000 litres to store rainwater as well as connection to city water. In the premises, several sockets with electrical pre-installation through the floor. Installation with excellent intelligent energy equipment, Aerotermia, Sunpower solar panels as support and energy saving, taking advantage of the sun's energy for the sanitary hot water, underfloor heating throughout the house, as well as hot/cold air conditioning by ducts also in the commercial premises. The property is pre-installed with a home automation system that automates the entire property, allowing you to control energy management, communication and wellbeing from inside, outside the home and from any country in the world with technology or mobile phone. It is integrated by means of indoor and outdoor wired communication networks, wiring installation is not included. Some of the equipment is brand new and unused. Thanks to the high quality of the construction, spacious rooms and the location in an area of urban expansion, it is a very interesting property. Ideal to combine housing and

business, as an office for professional activities, education, administrative, information, communication, financial activities, real estate, travel agency, insurance, retail, physiotherapy, hairdressing and other treatments. There is also the possibility of converting everything into one or two dwellings with garage, for a large family. A self-sufficient property.