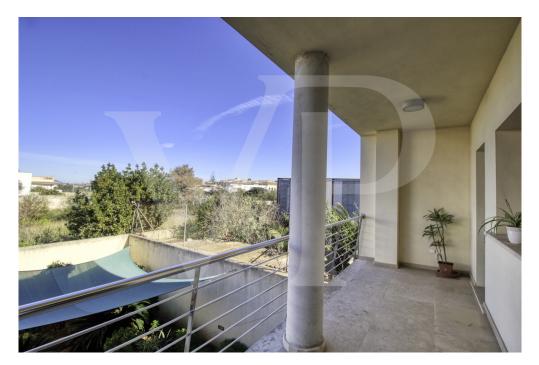

#### A first impression

Perfect villa with garden, garage and offices in good location in Muro, in the northeast of Pla de Mallorca. In a corner with chamfered corner, open to three wide streets and with good orientation is this luxurious property very interesting and with a lot of possibilities. In addition it has a large independent, commercial, office and storage room. It is distributed in two floors, with very good gualities, spacious rooms, high ceilings, beautiful marble floors and in the ground floor antique marble, teak double glazed windows with aluminium shutters, stainless steel railings and handrails. On the upper floor a bright open plan living/dining room, spacious master bedroom with large wardrobes, beautiful en-suite bathroom with suspended Duravit sanitary ware, two double bedrooms with a bathroom also with suspended sanitary ware and heated towel rails. All these rooms with access to the large balcony in covered chamfered corner of 24 square meters with unobstructed views. The layout provides a lot of privacy to the master bedroom. The very bright kitchen with direct access to a nice covered balcony of 12 square meters and separate laundry room also with underfloor heating. It is currently used as a study room, although it has all the necessary pre-installation to set up a perfect kitchen. Beautiful entrance hall and staircase leading to the ground floor where we find the main entrance, a bedroom, bathroom with bathtub, a fantastic fitted kitchen with pre-installation for dishwasher, with large dining area with direct access to the inner courtyard of 67 sqm. With the possibility of converting it into a barbecue area, summer kitchen and guest flat for people with reduced mobility. Commercial area with store room of 17 sqm and toilet, separated from the rest of the ground floor. Garage with high sloping ceilings and aluminium up-and-over doors, space for two cars and with the installation of the equipment, sanitary heater by Aerotermia, connected with the main entrance as well as direct exit with roller blinds to the patio and garden. In the courtyard there is a cistern and water tank of 20.000 litres to store rainwater as well as connection to city water. In the premises, several sockets with electrical pre-installation through the floor. Installation with excellent intelligent energy equipment, Aerotermia, Sunpower solar panels as support and energy saving, taking advantage of the sun's energy for the sanitary hot water, underfloor heating throughout the house, as well as hot/cold air conditioning by ducts also in the commercial premises. The property is pre-installed with a home automation system that automates the entire property, allowing you to control energy management, communication and wellbeing from inside, outside the home and from any country in the world with technology or mobile phone. It is integrated by means of indoor and outdoor wired communication networks, wiring installation is not included. Some of the equipment is brand new and unused. Thanks to the high quality of the construction, spacious rooms and the location in an area of urban expansion, it is a very interesting property. Ideal to combine housing and