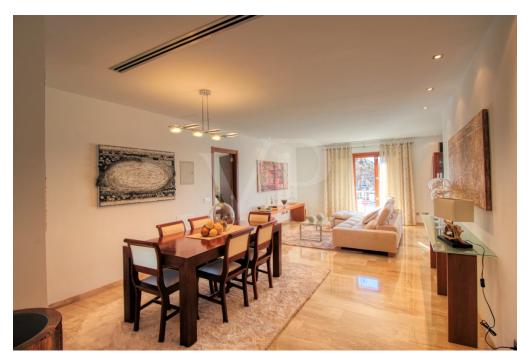

#### A first impression

Perfect villa with garden, garage and offices in good location in Muro, in the northeast of Pla de Mallorca. In a corner with chamfered corner, open to three wide streets and with good orientation is this luxurious property very interesting and with a lot of possibilities. In addition it has a large independent, commercial, office and storage room. It is distributed in two floors, with very good gualities, spacious rooms, high ceilings, beautiful marble floors and in the ground floor antique marble, teak double glazed windows with aluminium shutters, stainless steel railings and handrails. On the upper floor a bright open plan living/dining room, spacious master bedroom with large wardrobes, beautiful en-suite bathroom with suspended Duravit sanitary ware, two double bedrooms with a bathroom also with suspended sanitary ware and heated towel rails. All these rooms with access to the large balcony in covered chamfered corner of 24 square meters with unobstructed views. The layout provides a lot of privacy to the master bedroom. The very bright kitchen with direct access to a nice covered balcony of 12 square meters and separate laundry room also with underfloor heating. It is currently used as a study room, although it has all the necessary pre-installation to set up a perfect kitchen. Beautiful entrance hall and staircase leading to the ground floor where we find the main entrance, a bedroom, bathroom with bathtub, a fantastic fitted kitchen with pre-installation for dishwasher, with large dining area with direct access to the inner courtyard of 67 sqm. With the possibility of converting it into a barbecue area, summer kitchen and guest flat for people with reduced mobility. Commercial area with store room of 17 sqm and toilet, separated from the rest of the ground floor. Garage with high sloping ceilings and aluminium up-and-over doors, space for two cars and with the installation of the equipment, sanitary heater by Aerotermia, connected with the main entrance as well as direct exit with roller blinds to the patio and garden. In the courtyard there is a cistern and water tank of 20.000 litres to store rainwater as well as connection to city water. In the premises, several sockets with electrical pre-installation through the floor. Installation with excellent intelligent energy equipment, Aerotermia, Sunpower solar panels as support and energy saving, taking advantage of the sun's energy for the sanitary hot water, underfloor heating throughout the house, as well as hot/cold air conditioning by ducts also in the commercial premises. The property is pre-installed with a home automation system that automates the entire property, allowing you to control energy management, communication and wellbeing from inside, outside the home and from any country in the world with technology or mobile phone. It is integrated by means of indoor and outdoor wired communication networks, wiring installation is not included. Some of the equipment is brand new and unused. Thanks to the high quality of the construction, spacious rooms and the location in an area of urban expansion, it is a very interesting property. Ideal to combine housing and