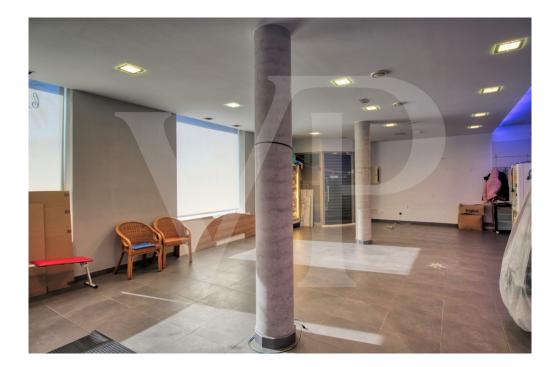

#### A first impression

Perfect villa with garden, garage and offices in good location in Muro, in the northeast of Pla de Mallorca. In a corner with chamfered corner, open to three wide streets and with good orientation is this luxurious property very interesting and with a lot of possibilities. In addition it has a large independent, commercial, office and storage room. It is distributed in two floors, with very good gualities, spacious rooms, high ceilings, beautiful marble floors and in the ground floor antique marble, teak double glazed windows with aluminium shutters, stainless steel railings and handrails. On the upper floor a bright open plan living/dining room, spacious master bedroom with large wardrobes, beautiful en-suite bathroom with suspended Duravit sanitary ware, two double bedrooms with a bathroom also with suspended sanitary ware and heated towel rails. All these rooms with access to the large balcony in covered chamfered corner of 24 square meters with unobstructed views. The layout provides a lot of privacy to the master bedroom. The very bright kitchen with direct access to a nice covered balcony of 12 square meters and separate laundry room also with underfloor heating. It is currently used as a study room, although it has all the necessary pre-installation to set up a perfect kitchen. Beautiful entrance hall and staircase leading to the ground floor where we find the main entrance, a bedroom, bathroom with bathtub, a fantastic fitted kitchen with pre-installation for dishwasher, with large dining area with direct access to the inner courtyard of 67 sqm. With the possibility of converting it into a barbecue area, summer kitchen and guest flat for people with reduced mobility. Commercial area with store room of 17 sqm and toilet, separated from the rest of the ground floor. Garage with high sloping ceilings and aluminium up-and-over doors, space for two cars and with the installation of the equipment, sanitary heater by Aerotermia, connected with the main entrance as well as direct exit with roller blinds to the patio and garden. In the courtyard there is a cistern and water tank of 20.000 litres to store rainwater as well as connection to city water. In the premises, several sockets with electrical pre-installation through the floor. Installation with excellent intelligent energy equipment, Aerotermia, Sunpower solar panels as support and energy saving, taking advantage of the sun's energy for the sanitary hot water, underfloor heating throughout the house, as well as hot/cold air conditioning by ducts also in the commercial premises. The property is pre-installed with a home automation system that automates the entire property, allowing you to control energy management, communication and wellbeing from inside, outside the home and from any country in the world with technology or mobile phone. It is integrated by means of indoor and outdoor wired communication networks, wiring installation is not included. Some of the equipment is brand new and unused. Thanks to the high quality of the construction, spacious rooms and the location in an area of urban expansion, it is a very interesting property. Ideal to combine housing and

business, as an office for professional activities, education, administrative, information, communication, financial activities, real estate, travel agency, insurance, retail, physiotherapy, hairdressing and other treatments. There is also the possibility of converting everything into one or two dwellings with garage, for a large family. A self-sufficient property.