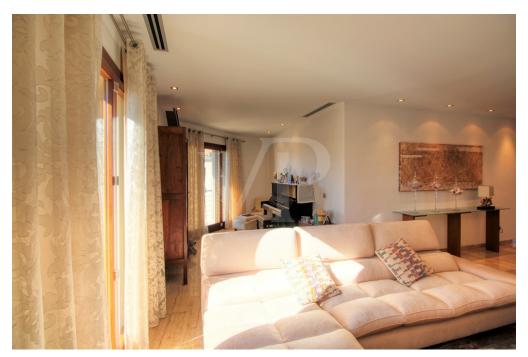

#### A first impression

Perfect villa with garden, garage and offices in good location in Muro, in the northeast of Pla de Mallorca. In a corner with chamfered corner, open to three wide streets and with good orientation is this luxurious property very interesting and with a lot of possibilities. In addition it has a large independent, commercial, office and storage room. It is distributed in two floors, with very good gualities, spacious rooms, high ceilings, beautiful marble floors and in the ground floor antique marble, teak double glazed windows with aluminium shutters, stainless steel railings and handrails. On the upper floor a bright open plan living/dining room, spacious master bedroom with large wardrobes, beautiful en-suite bathroom with suspended Duravit sanitary ware, two double bedrooms with a bathroom also with suspended sanitary ware and heated towel rails. All these rooms with access to the large balcony in covered chamfered corner of 24 square meters with unobstructed views. The layout provides a lot of privacy to the master bedroom. The very bright kitchen with direct access to a nice covered balcony of 12 square meters and separate laundry room also with underfloor heating. It is currently used as a study room, although it has all the necessary pre-installation to set up a perfect kitchen. Beautiful entrance hall and staircase leading to the ground floor where we find the main entrance, a bedroom, bathroom with bathtub, a fantastic fitted kitchen with pre-installation for dishwasher, with large dining area with direct access to the inner courtyard of 67 sqm. With the possibility of converting it into a barbecue area, summer kitchen and guest flat for people with reduced mobility. Commercial area with store room of 17 sqm and toilet, separated from the rest of the ground floor. Garage with high sloping ceilings and aluminium up-and-over doors, space for two cars and with the installation of the equipment, sanitary heater by Aerotermia, connected with the main entrance as well as direct exit with roller blinds to the patio and garden. In the courtyard there is a cistern and water tank of 20.000 litres to store rainwater as well as connection to city water. In the premises, several sockets with electrical pre-installation through the floor. Installation with excellent intelligent energy equipment, Aerotermia, Sunpower solar panels as support and energy saving, taking advantage of the sun's energy for the sanitary hot water, underfloor heating throughout the house, as well as hot/cold air conditioning by ducts also in the commercial premises. The property is pre-installed with a home automation system that automates the entire property, allowing you to control energy management, communication and wellbeing from inside, outside the home and from any country in the world with technology or mobile phone. It is integrated by means of indoor and outdoor wired communication networks, wiring installation is not included. Some of the equipment is brand new and unused. Thanks to the high quality of the construction, spacious rooms and the location in an area of urban expansion, it is a very interesting property. Ideal to combine housing and