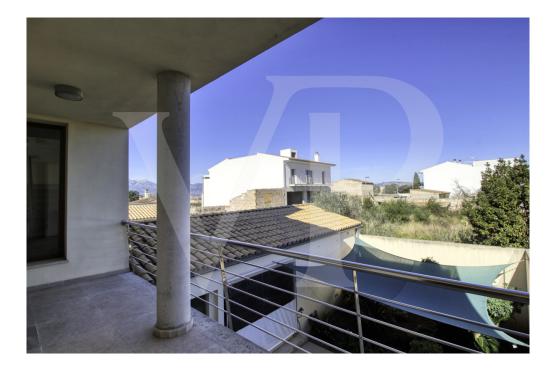

#### A first impression

Perfect villa with garden, garage and offices in good location in Muro, in the northeast of Pla de Mallorca. In a corner with chamfered corner, open to three wide streets and with good orientation is this luxurious property very interesting and with a lot of possibilities. In addition it has a large independent, commercial, office and storage room. It is distributed in two floors, with very good gualities, spacious rooms, high ceilings, beautiful marble floors and in the ground floor antique marble, teak double glazed windows with aluminium shutters, stainless steel railings and handrails. On the upper floor a bright open plan living/dining room, spacious master bedroom with large wardrobes, beautiful en-suite bathroom with suspended Duravit sanitary ware, two double bedrooms with a bathroom also with suspended sanitary ware and heated towel rails. All these rooms with access to the large balcony in covered chamfered corner of 24 square meters with unobstructed views. The layout provides a lot of privacy to the master bedroom. The very bright kitchen with direct access to a nice covered balcony of 12 square meters and separate laundry room also with underfloor heating. It is currently used as a study room, although it has all the necessary pre-installation to set up a perfect kitchen. Beautiful entrance hall and staircase leading to the ground floor where we find the main entrance, a bedroom, bathroom with bathtub, a fantastic fitted kitchen with pre-installation for dishwasher, with large dining area with direct access to the inner courtyard of 67 sqm. With the possibility of converting it into a barbecue area, summer kitchen and guest flat for people with reduced mobility. Commercial area with store room of 17 sqm and toilet, separated from the rest of the ground floor. Garage with high sloping ceilings and aluminium up-and-over doors, space for two cars and with the installation of the equipment, sanitary heater by Aerotermia, connected with the main entrance as well as direct exit with roller blinds to the patio and garden. In the courtyard there is a cistern and water tank of 20.000 litres to store rainwater as well as connection to city water. In the premises, several sockets with electrical pre-installation through the floor. Installation with excellent intelligent energy equipment, Aerotermia, Sunpower solar panels as support and energy saving, taking advantage of the sun's energy for the sanitary hot water, underfloor heating throughout the house, as well as hot/cold air conditioning by ducts also in the commercial premises. The property is pre-installed with a home automation system that automates the entire property, allowing you to control energy management, communication and wellbeing from inside, outside the home and from any country in the world with technology or mobile phone. It is integrated by means of indoor and outdoor wired communication networks, wiring installation is not included. Some of the equipment is brand new and unused. Thanks to the high quality of the construction, spacious rooms and the location in an area of urban expansion, it is a very interesting property. Ideal to combine housing and

#### All about the location

Fantastic location in an elevated area well connected and with clear views over the village and the mountains, 700 metres from the Town Hall of Muro, close to all services: Escuela d'Adults, Centre Universitari, Municipal Library, Public Children's Park, Electric Vehicle Charging Station, Local Police in addition to the Health Centre. The natural park of La Albufera at 11 kilometres, Playa de Muro and Can Picafort. Only 13 kilometres away is the beach of Na Patana. A space preserved in its natural state. This area begins at Platja de Son Bauló and extends 6 kilometres to the town of Son Serra de Marina. This is the only Blue Trail in the Balearic Islands, rich in archaeological remains.